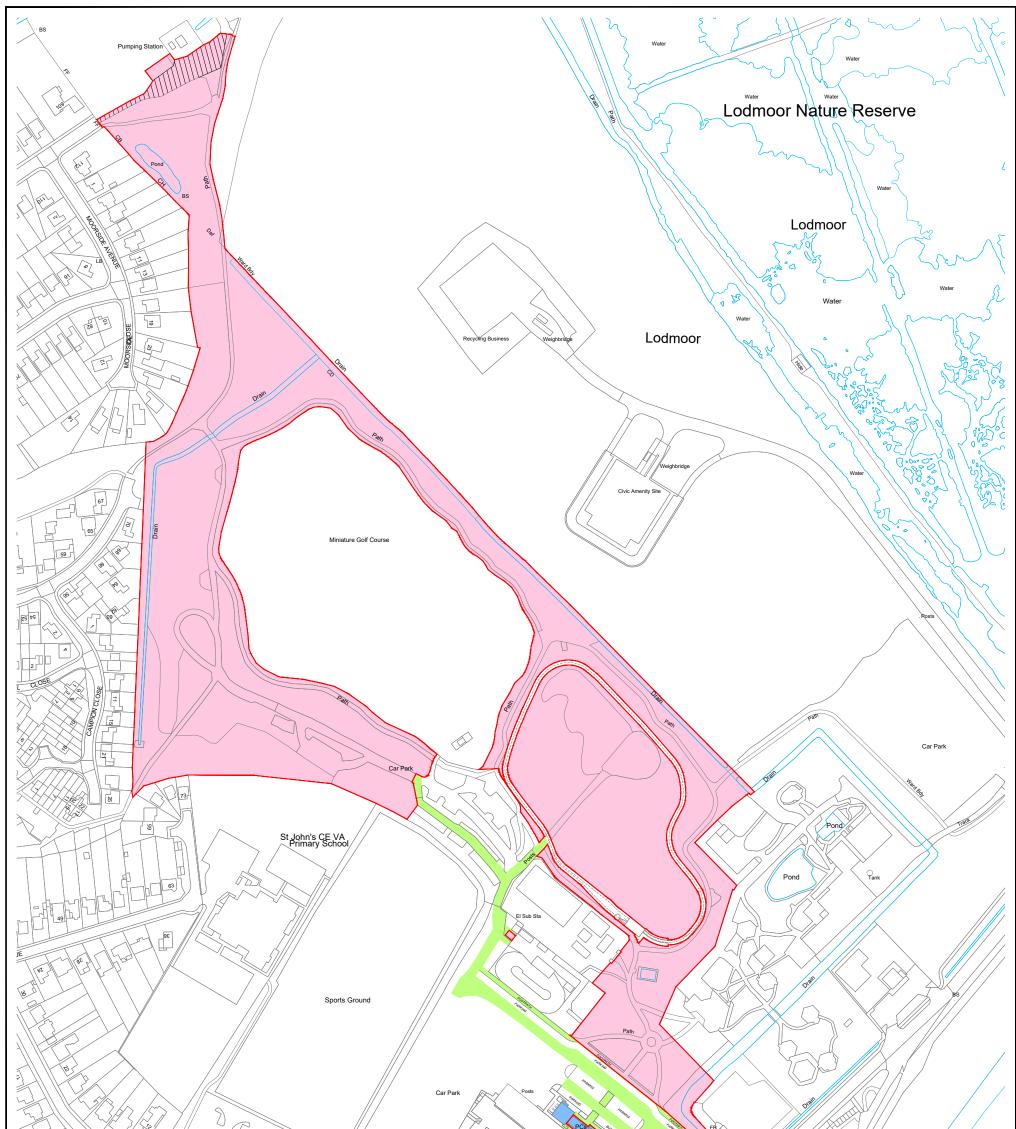

Address:

Postcode:

6 What is your phone number?

Phone number:

Part 2: your representation

8 Please write your comments / representation in the box below

Comments:

Submission Plan document W23A: Lodmoor Old Tip North- This land is owned by Dorset Council. However it has only recently been identified to me that the southern half of W23A is leased to Weymouth Town Council as part of their managed area within Lodmoor Country Park. The policy identifies use as Light industrial Use in this context this should nclude using the site for parks and gardens vehicle and/or equipment storage and/or erection polytunnels for plant propagation and growth to support the public gardens. The area leased by WTC is highlighted in blue on the attached map.