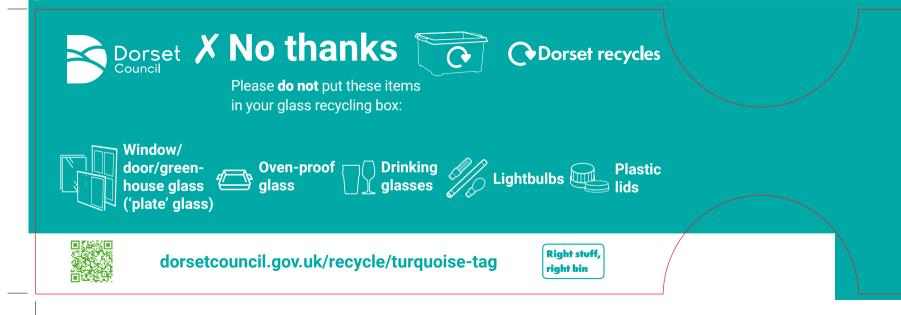

Your glass box contained items we cannot collect (see other side). We only collect glass bottles, jars, perfume bottles and cosmetic jars. Metal lids can remain on glass containers.

## Please remember to:

- Wrap drinking glasses/oven-proof glass in paper and put them in your rubbish bin (black lid)
- Take lightbulbs, plate glass and other glass items to your nearest Household Recycling Centre (there will be a charge for plate glass)
- Take any plastic lids off and put in your recycling bin (green lid)
  - Put items into your recycling box loose (do not use bags)