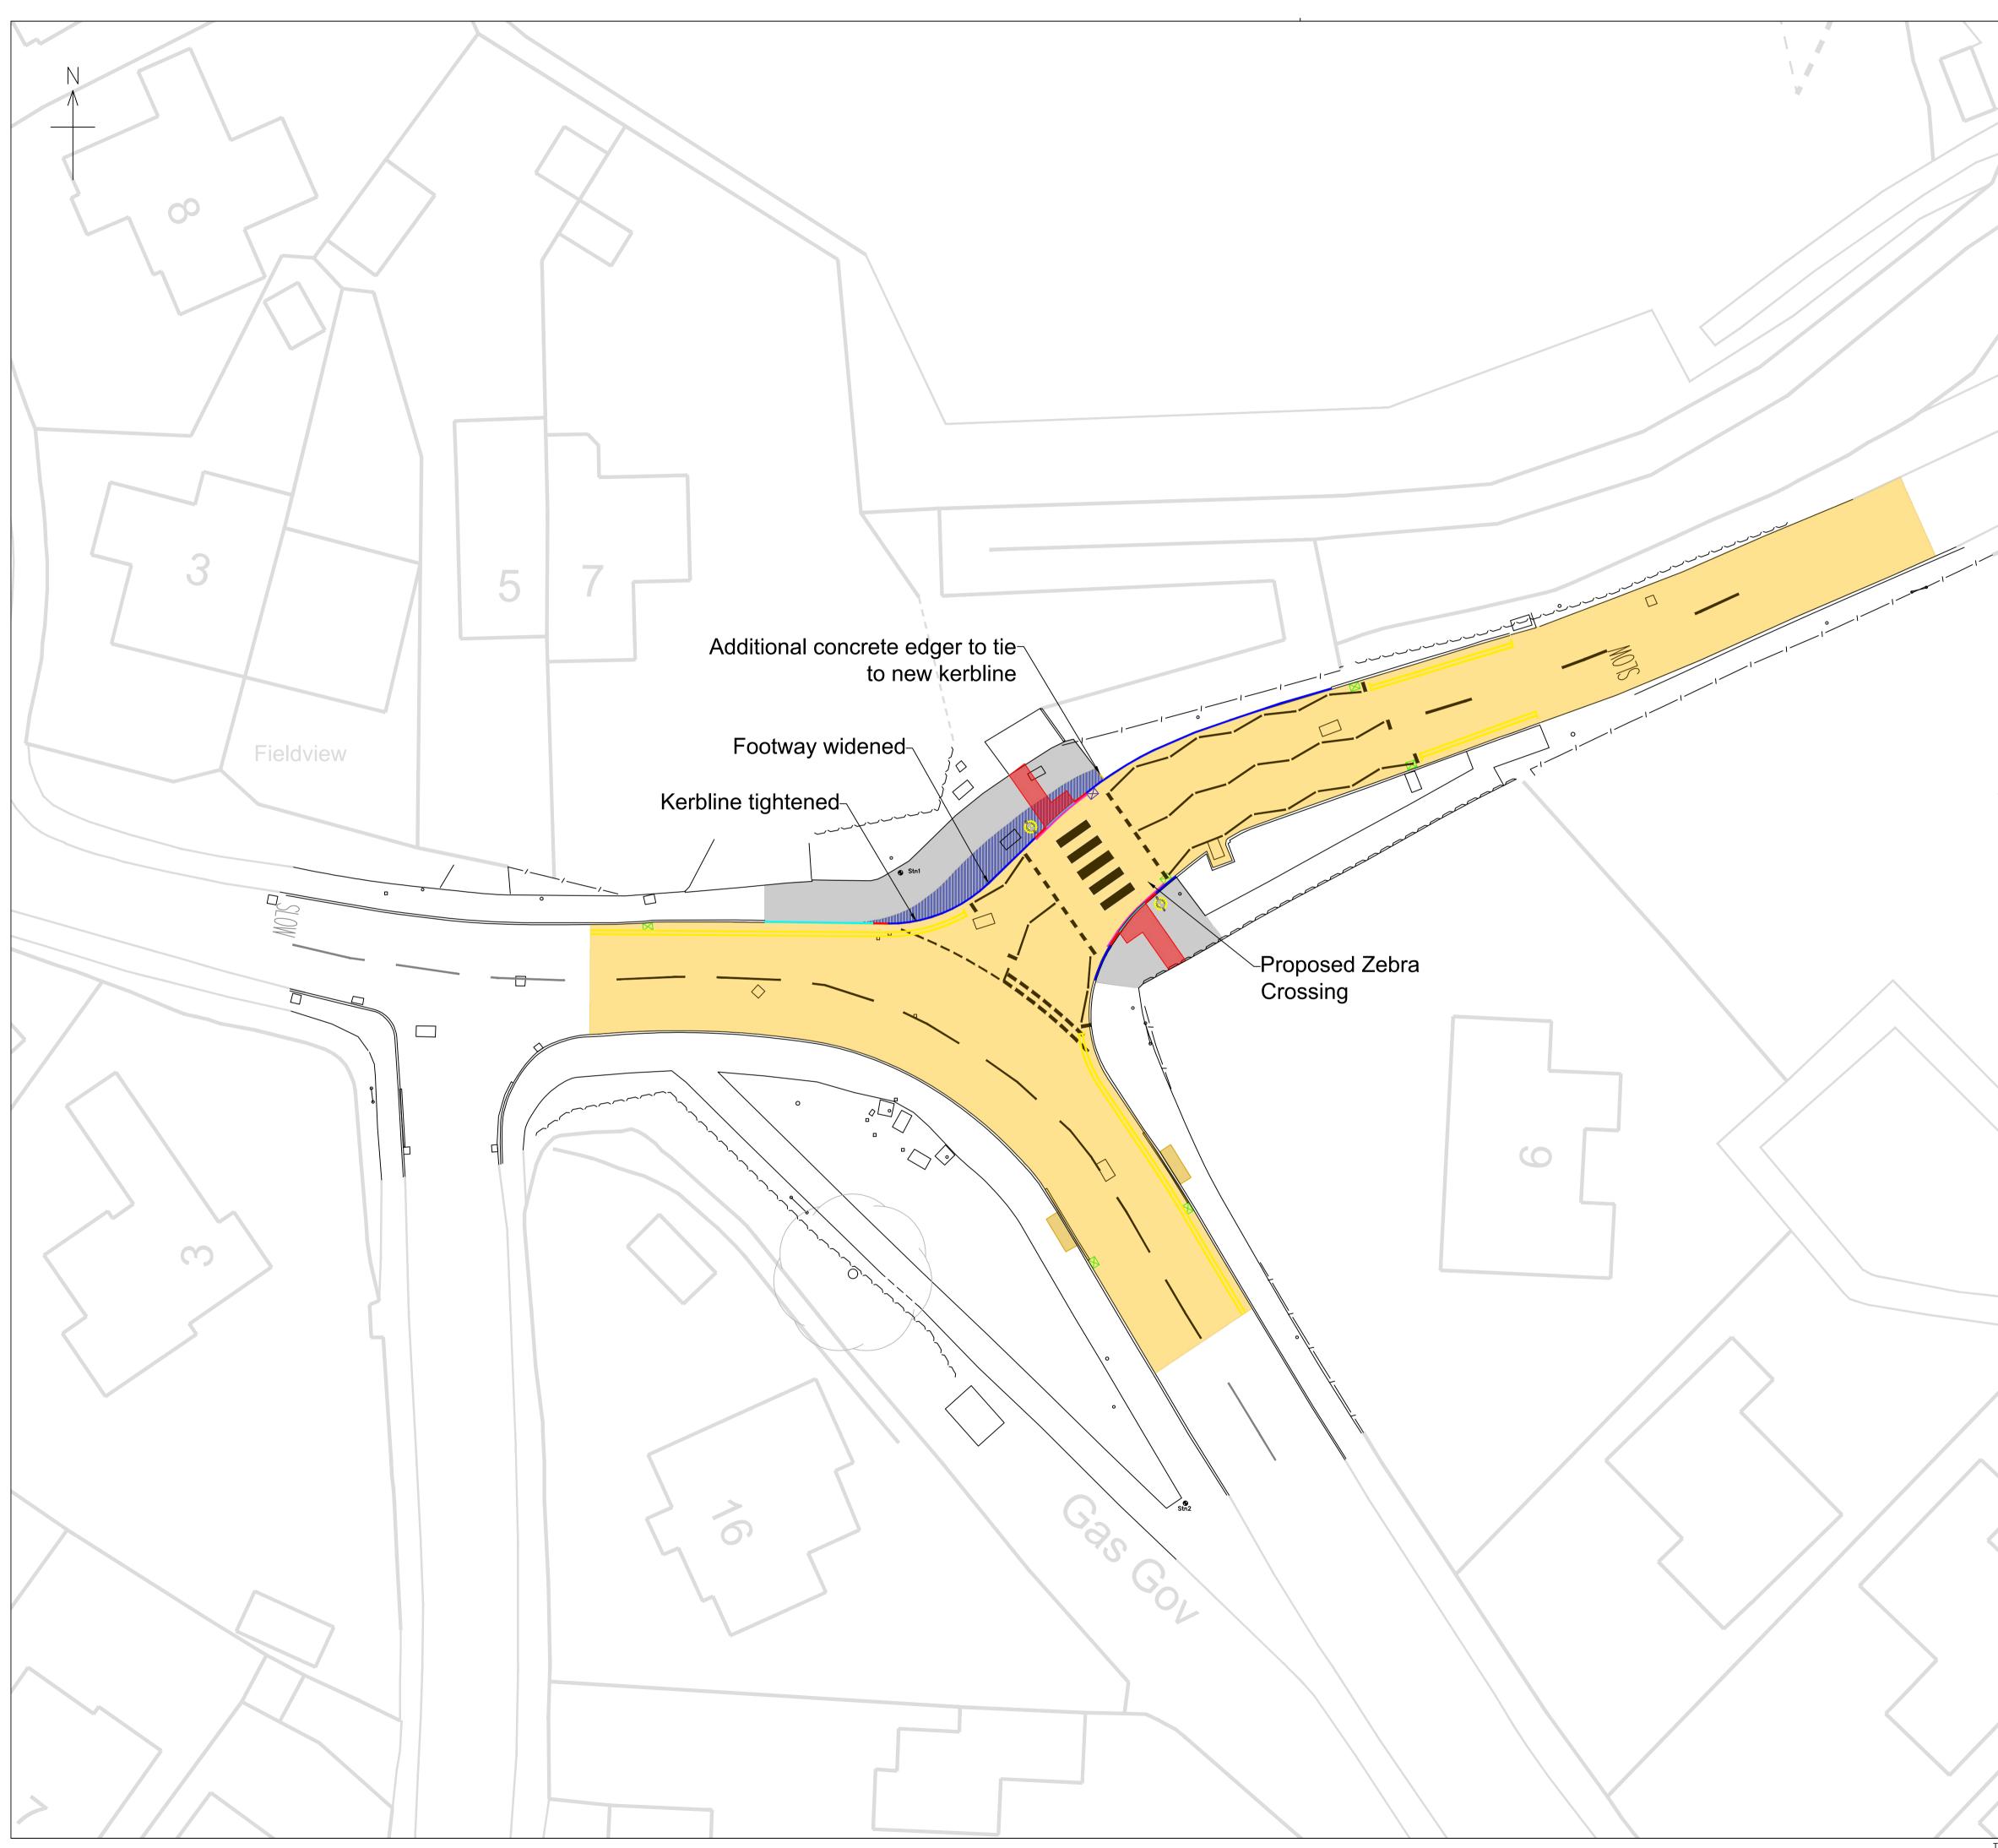

|                                                                                             | Key                                                                                                                                                                                                                         |
|---------------------------------------------------------------------------------------------|-----------------------------------------------------------------------------------------------------------------------------------------------------------------------------------------------------------------------------|
| 17/1                                                                                        | Proposed Footway/<br>Pavement Resurfacing                                                                                                                                                                                   |
| $\frac{1}{1}$                                                                               | Proposed Footway/<br>Pavement Reconstruction                                                                                                                                                                                |
|                                                                                             | Proposed Carriageway<br>Resurfacing                                                                                                                                                                                         |
|                                                                                             | Proposed Red Tactile Paving                                                                                                                                                                                                 |
|                                                                                             | Existing Buff Tactile Paving                                                                                                                                                                                                |
| BURIS                                                                                       | -O                                                                                                                                                                                                                          |
|                                                                                             | Proposed Full Height Kerb                                                                                                                                                                                                   |
|                                                                                             | Proposed Dropped Kerb                                                                                                                                                                                                       |
|                                                                                             | Proposed Taper Kerb                                                                                                                                                                                                         |
|                                                                                             | Proposed Channel Kerb                                                                                                                                                                                                       |
|                                                                                             | ——— Proposed Edging Kerb                                                                                                                                                                                                    |
|                                                                                             | Proposed Gully                                                                                                                                                                                                              |
|                                                                                             | Existing Gully                                                                                                                                                                                                              |
|                                                                                             | Refreshed Lining on new surface                                                                                                                                                                                             |
|                                                                                             | Refreshed yellow lining on<br>new surface                                                                                                                                                                                   |
|                                                                                             | Existing Lining to be tied in with new lining                                                                                                                                                                               |
|                                                                                             |                                                                                                                                                                                                                             |
|                                                                                             |                                                                                                                                                                                                                             |
|                                                                                             |                                                                                                                                                                                                                             |
|                                                                                             |                                                                                                                                                                                                                             |
|                                                                                             | © Crown Copyright and database rights 2021<br>Ordnance Survey 0100060963. You are                                                                                                                                           |
|                                                                                             | permitted to to use this data solely to<br>enable you to respond to, or interact with,<br>the organisation that provide you with the<br>data. You are not permitted to copy,<br>sub-licence, distribute or sell any of this |
|                                                                                             | data to third parties in any form.<br>Ariel Photography © UKPerspectives 2002 &<br>© Getmapping 2005,2009 & 2014 Getmapping<br>Plc and Bluesky International Limited [2017]                                                 |
|                                                                                             |                                                                                                                                                                                                                             |
|                                                                                             |                                                                                                                                                                                                                             |
|                                                                                             | Orig 22/05/2025 — MP<br>Rev Date Issue / Remarks Checked                                                                                                                                                                    |
|                                                                                             | Dorset                                                                                                                                                                                                                      |
|                                                                                             | Council                                                                                                                                                                                                                     |
|                                                                                             |                                                                                                                                                                                                                             |
|                                                                                             | DORSET HIGHWAYS<br>Jack Wiltshire                                                                                                                                                                                           |
|                                                                                             | Highways, Engineering and Transport       Project Title                                                                                                                                                                     |
|                                                                                             | HI1338<br>BURT'S HILL,WIMBORNE<br>— CONTROLLED CROSSING<br>Drawing Title                                                                                                                                                    |
|                                                                                             | GENERAL ARRANGEMENT                                                                                                                                                                                                         |
|                                                                                             | Scale (A1 Size) Drawn By Date   1:200 ACP 28/03/2025   Drawing Number Integration (101) (01)                                                                                                                                |
|                                                                                             | HI1338/101/Orig<br>Drawing Status<br>CONSULTATION DRAWING                                                                                                                                                                   |
| T:\Projects\Active Projects\HI (Highway Improvements)\HI1338 - Burt's Hill, Wimborne - Cont |                                                                                                                                                                                                                             |