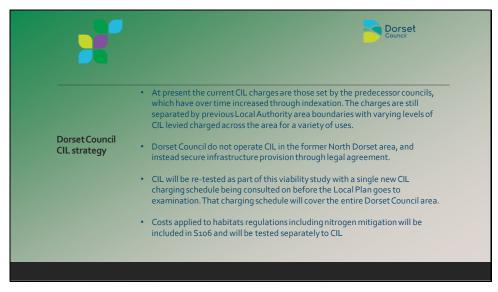

#### Comments

6. In response to a query from a participant, DT explained that the Purbeck viability work (which support the current examination of the Purbeck Local Plan) only deals with the Purbeck Local Plan and Purbeck CIL review and that the new work will be looking at potentially different policy and CIL position for all of Dorset Council area.

#### Council's approach to CIL

- 7. DT explained that the council is reviewing its approach to planning obligations and CIL in light of the new plan and to align the currently varied picture around CIL charging.
- 8. DT explained that a Dorset-wide CIL Schedule will be produced as a result.