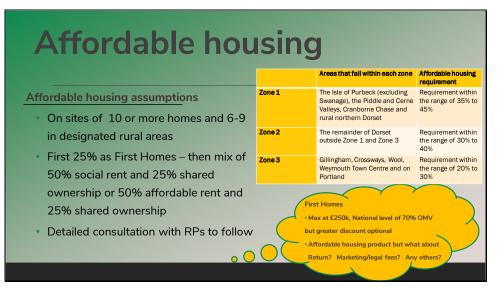

# Affordable housing

- 25. LC explained that the testing will follow the affordable housing (AH) percentages set out in the draft local plan. In lower value areas this would be 20 to 30% and higher value areas at up to 45%.
- 26. LC set out that First Homes (FH) will be tested and asked for views about what risks are associated around First Homes. LC noted that the maximum market value for a First Home is after the discount is applied. The maximum price after discount in Dorset will be £250k.

#### Comments

#### 27. The workshop had the following comments:

- FH are higher risk than other affordable housing products as it doesn't have the certainty around the end user and uncertainty around mortgage availability. But difficult to say at the moment until product is delivered. Watch and wait situation. Unlikely to have any involvement from RPs – Considered a high risk with required higher profit level (than AH) because no certainty around cashflow unlike with AH;
- Starter Homes at 80% market value were successful locally as have been Discount Market Sale (DMU) at 80% market value. It was questioned whether DMU should be included as part of the AH?
- DT asked whether there is an appetite for First Homes exception sites response was that with the level of discount anticipated and associated construction costs it would not be worth it on a small site. Also questioned as to whether HE funding would be available? LC explained that this was an unknown at present;
- First Homes seen as an open market product in terms of risk but it was less valuable than shared ownership (SO often at 80%MV whereas FH at 70%MV). The balancing amount of affordable rent units will be important to site viability;