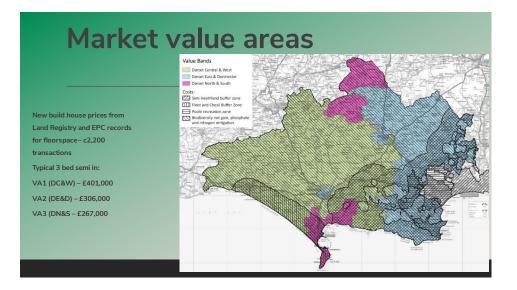

# Market values

23. TM explained that Three Dragons propose to test the selected site typologies in each of three value areas set out in the above slide. Over 2,000 transactions for new build have been used to inform the setting of the value areas.

#### Comments

- 24. The workshop had the following comments:
  - Participants asked for detail as to how the values had been calculated. MF confirmed that the values used were those recorded by Land Registry on actual sales. MF explained that the data set was based on transactions over the past 5 years. Normally to bring values to current price all the data would be indexed to the latest HPI, however due to the stamp duty holiday, reduced number of transactions and the pandemic there was concern that if this approach was used it had potential to over-inflate the values. Therefore, a more cautious approach has been used whereby transactions prior to the pandemic were pegged back to pre-pandemic levels rather than the latest HPI.
  - It was noted that not all areas had extensive levels of new build activity (e.g., Gillingham and some rural areas), in these areas a view was taken by looking at second hand values and adding a new build premium, using differences locally as a guide to premium. DT also advised that there have been conversions and new build taking place in rural areas and good data was available.
  - It was agreed that these values would not reflect those for mobile/park homes and that whilst Three Dragons has some data on this, further work was required to ascertain suitable figures with the help of participants involved in this market.

- While it was acknowledged that this was a sound starting point, there are fluctuations and variations within the specific areas and this should be taken into account in the testing;
- The range of values in each value area are large but the alternative would be a large number of smaller value areas;
- There was no adjustment to sales prices to allow for incentives. DH explained that incentives would form part of the sales and marketing costs allowed for in the testing.
- It would be prudent to look at the allocated sites and how they fit into the value bands;
- It would possibly be useful to check the values against Land Insight or similar to provide a cross check noted but this uses the same price paid information from Land Registry.