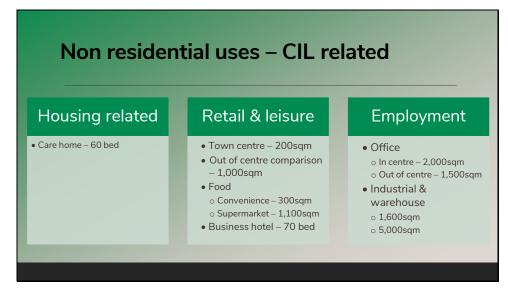

#### Non-residential uses

46. DH explained that there are a range of non-residential typologies that will be assessed to develop suitable CIL rates. DH asked that if any participants had any comments, please make them in response to the circulated workshop note.

#### Comments

47. It is important that Three Dragons consider the implications of cross subsidy on mixed use sites – especially if considering recommending positive rates for non-residential uses.

#### Values of non-residential uses

| Ref                 | Rent (£p sqm)   | Yield |
|---------------------|-----------------|-------|
| Office - TC         | Higher: £125    | 8.50% |
|                     | Lower: £100     |       |
| Office OofC         | Higher: £130    | 8.50% |
|                     | Lower: £105     |       |
| Industry/ warehouse | £75             | 7.25% |
| Retail - TC         | £225            | 8.00% |
| Retail - OofC       | £180            | 7.00% |
| Convenience retail  | £190            | 5.50% |
| Supermarket retail  | £190            | 5.00% |
| Hotel               | £130            | 8.00% |
| Care Homes          | £7,500 per room | 6.75% |