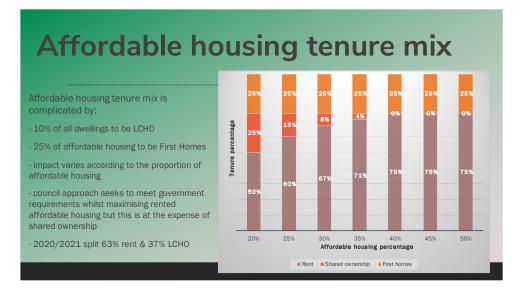

# Affordable housing

- 25. LC explained that the testing will follow the affordable housing (AH) percentages set out in the draft local plan. In lower value areas this would be 20 to 30% and higher value areas at up to 45%.
- 26. LC set out that First Homes (FH) will be tested and asked for views about what risks are associated around First Homes. LC noted that the maximum market value for a First Home is after the discount is applied. The maximum price after discount in Dorset will be £250k.

- Participants were uncertain of the best way to deliver First Homes and will be looking at evidence in S106 agreements over the next few months to gain more information on the proportions of First Homes to all affordable;
- A participant asked how the council will implement First Homes. DT responded that they would be dealt with through the LP which would be based on the viability work. 25% will be First Homes and the balance split 50/50 between other affordable tenures.
- A participant enquired regarding the zoning of Weymouth town centre. What about the rest of Weymouth? Even at 50% AH, the demand for AH would not be met.