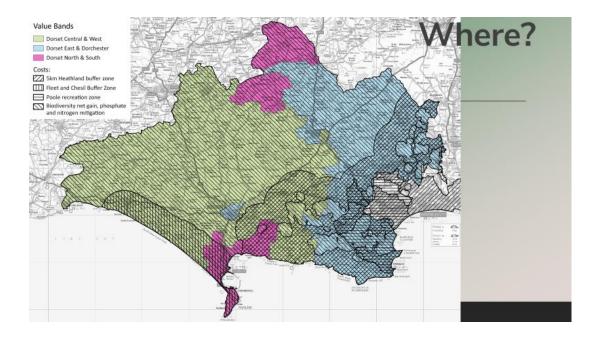

to reduce aerial nutrient deposition (from increased traffic)
- In relation to Somerset Levels and Moors SPA/Ramsar, River Avon SAC, Avon Valley SPA/Ramsar and the River Axe SAC, contributions towards measures to reduce increased levels of phosphate arising from development.
- Potential new requirement relating to the New Forest (effecting East Dorset)
- Across all new development deliver a minimum of 10% net gain in biodiversity

# What is required?

#### SUMMARY

SANG and SAMM contributions relating to protecting habitats (Dorset heaths and Chesil & potentially East Dorset)

Contributions relating to reducing nitrates (Poole Harbour)

Contributions relating to reducing phosphates (Avon, Axe and Levels)

Contributions relating to aerial nitrogen deposition (Downs)

Biodiversity net gain



## **Cost & values matrix**

|                                     | Dorset North &<br>South | Dorset Central &<br>West | Dorset East and<br>Dorchester | Cost source               |
|-------------------------------------|-------------------------|--------------------------|-------------------------------|---------------------------|
| Dorset heaths                       | £5,750                  | £5,750                   | £5,750                        | Dorset Council            |
| Fleet & Chesil                      | £550                    | £550                     | -                             | Dorset Council            |
| Poole recreation                    | -                       | -                        | £190                          | Dorset Council            |
| Ph