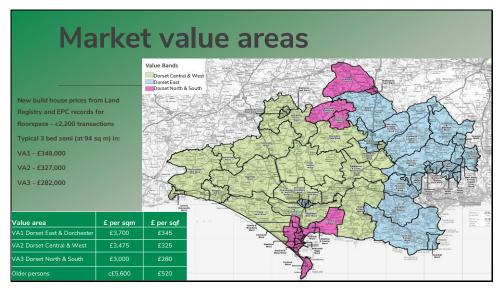

# Market values

23. TM explained that Three Dragons propose to test the selected site typologies in each of three value areas set out in the above slide. Over 2,000 transactions for new build have been used to inform the setting of the value areas.

#### Comments

- 24. The workshop had the following comments:
  - Participants asked for detail as to how the values had been calculated. MF confirmed that the values used were those recorded by Land Registry on actual sales. MF explained that the data set was based on transactions over the past 5 years. Normally to bring values to current price all the data would be indexed to the latest HPI, however due to the stamp duty holiday, reduced number of transactions and the pandemic there was concern that if this approach was used it had potential to over-inflate the values. Therefore, a more cautious approach has been used whereby transactions prior to the pandemic were pegged back to pre-pandemic levels rather than the latest HPI.
  - It was noted that not all areas had extensive levels of new build activity (e.g., Gillingham and some rural areas), in these areas a view was taken by looking at second hand values and adding a new build premium, using differences locally as a guide to premium. DT also advised that there have been conversions and new build taking place in rural areas and good data was available.
  - It was agreed that these values would not reflect those for mobile/park homes and that whilst Three Dragons has some data on this, further work was required to ascertain suitable figures with the help of participants involved in this market.

- While it was acknowledged that this was a sound starting point, there are fluctuations and variations within the specific areas and this should be taken into account in the testing;
- The range of values in each value area are large but the alternative would be a large number of smaller value areas;
- There was no adjustment to sales prices to allow for incentives. DH explained that incentives would form part of the sales and marketing costs allowed for in the testing.
- It would be prudent to look at the allocated sites and how they fit into the value bands;
- It would possibly be useful to check the values against Land Insight or similar to provide a cross check noted but this uses the same price paid information from Land Registry.