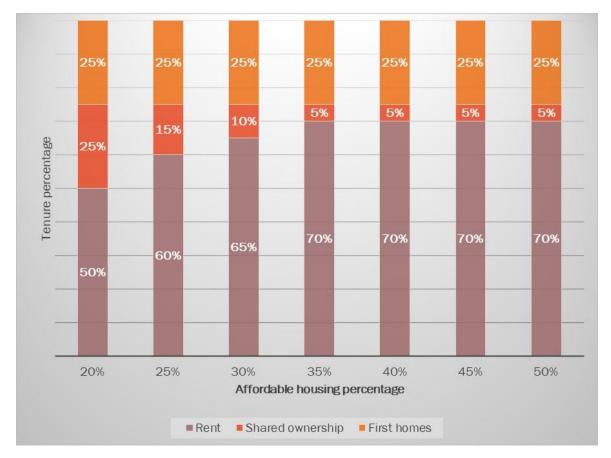

- Participants were uncertain of the best way to deliver First Homes and will be looking at evidence in S106 agreements over the next few months to gain more information on the proportions of First Homes to all affordable;
- A participant asked how the council will implement First Homes. DT responded that they would be dealt with through the LP which would be based on the viability work. 25% will be First Homes and the balance split 50/50 between other affordable tenures.
- A participant enquired regarding the zoning of Weymouth town centre. What about the rest of Weymouth? Even at 50% AH, the demand for AH would not be met.