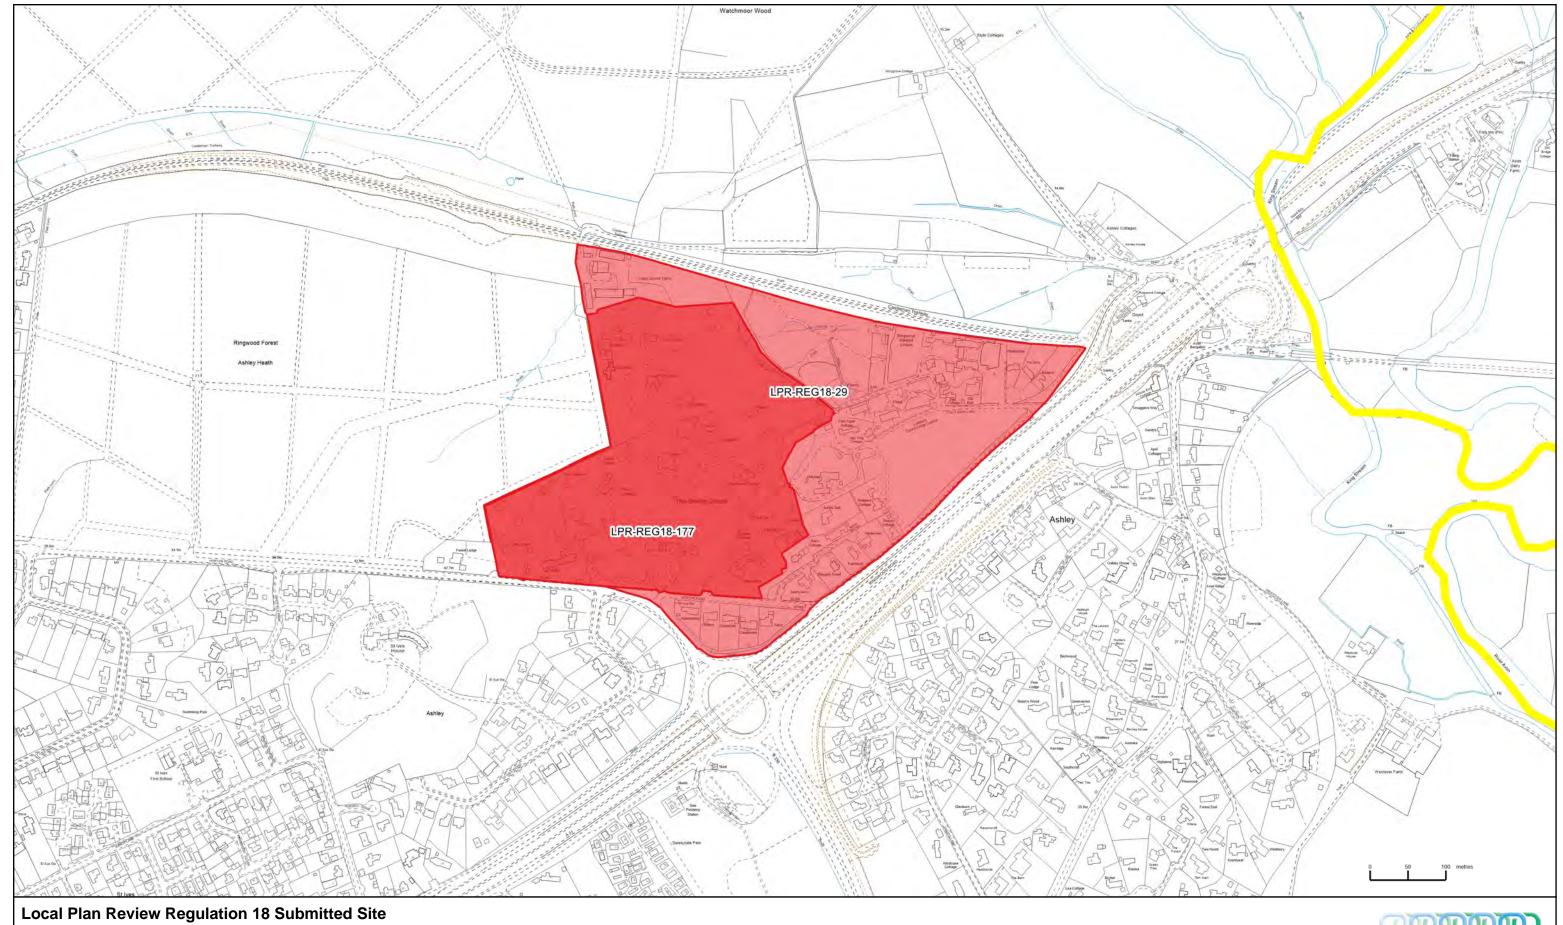

Local Plan Review Regulation 18 Submitted Site

East Dorset Map 37A Alderholt

Scale: 1:5000 @ A3

Date: 02 November 2017