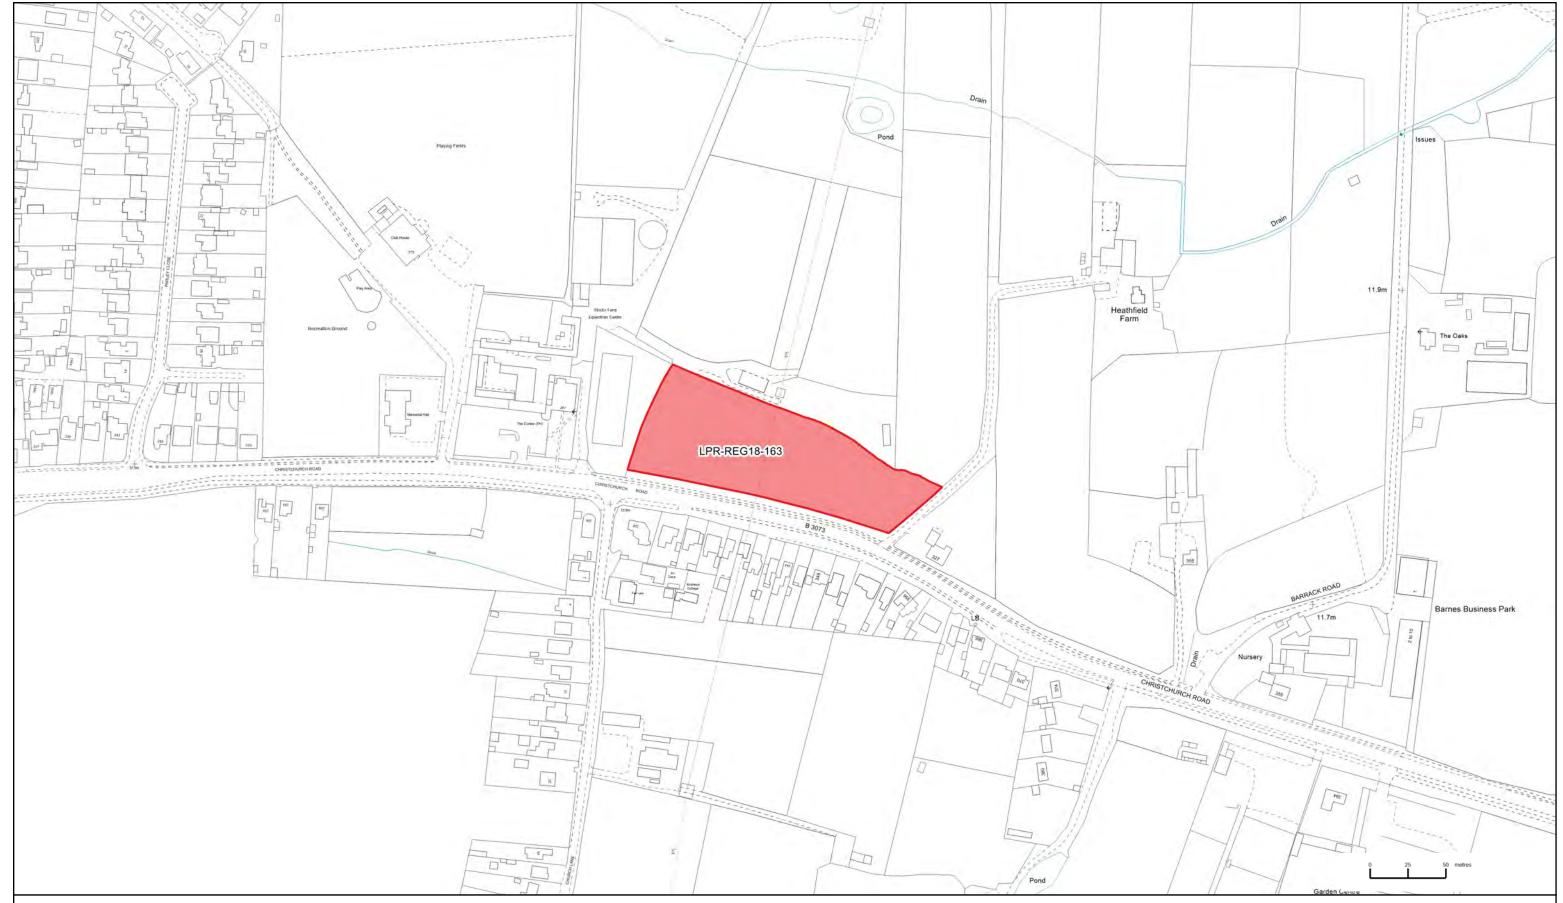

LPReviewSiteSubmissions

CBC and EDDC Boundary

Scale: 1:5000 @ A3 Date: 23 February 2017

Creator: Planning Policy

Local Plan Review Regulation 18 Sbmitted Site

East Dorset Map 23A Sturminster Marshall

Scale: 1:2500 @ A3

Date: 02 November 2017

Creato

This map is produced from Ordnance Survey material with the permissic of Ordnance Survey on behalf of the Controller of Her Majesty's Statione Office (c) Crown Copyright. Unauthorised reproduction infringes Crown copyright and may lead to prosecution or civil proceedings.