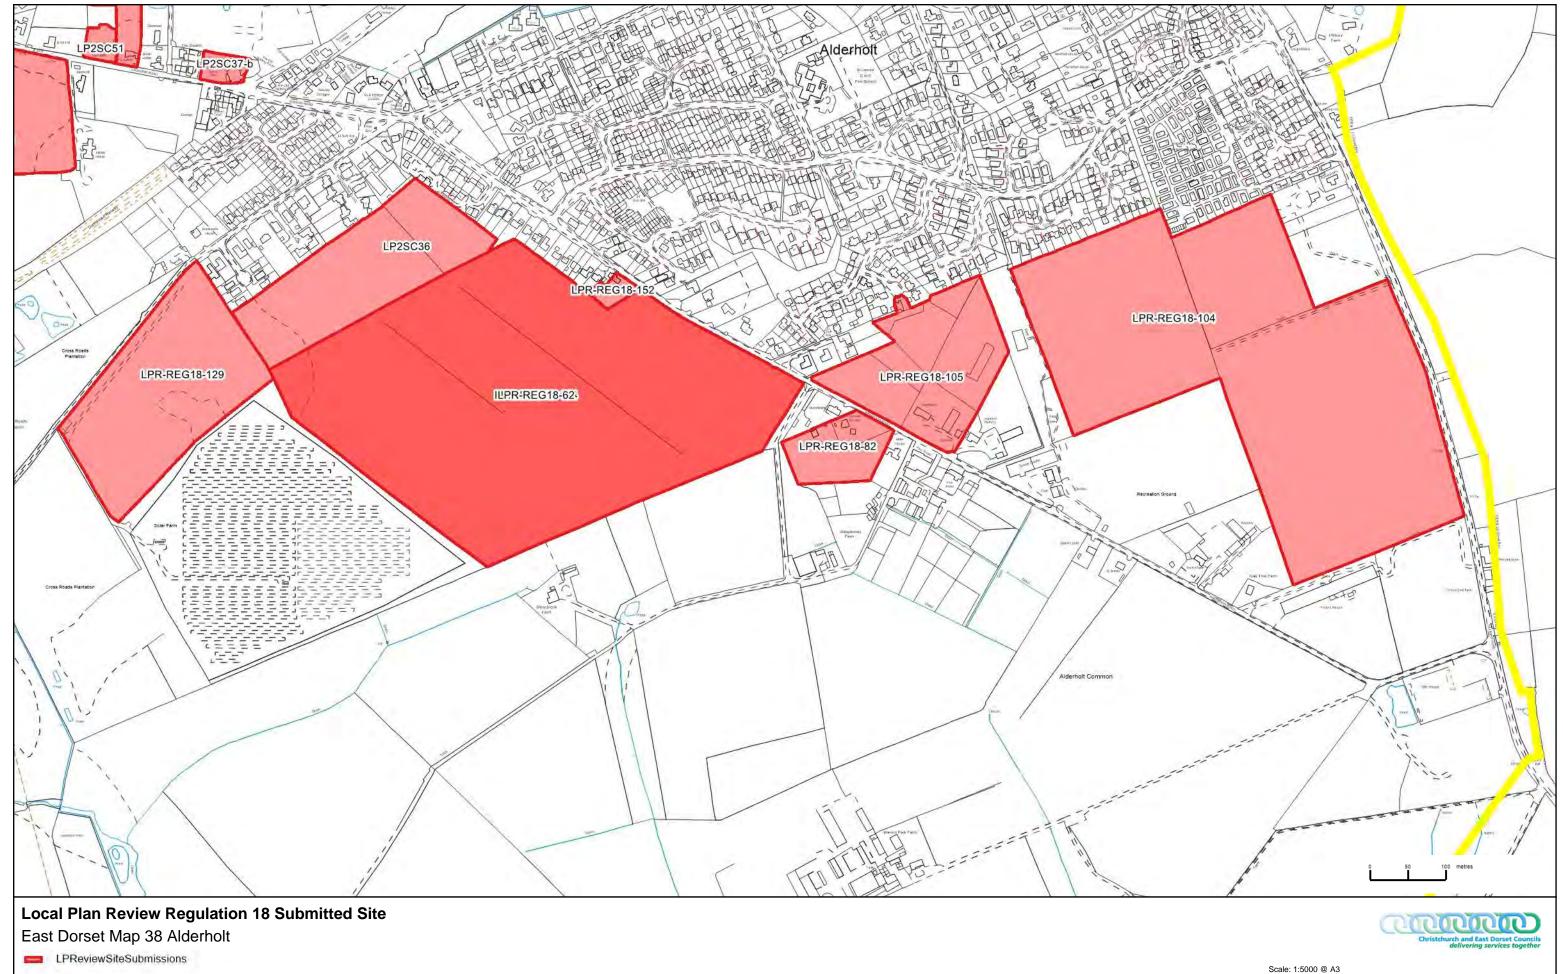

Local Plan Review Regulation 18 Submitted Site

East Dorset Map 37A Alderholt

Scale: 1:5000 @ A3

Date: 02 November 2017