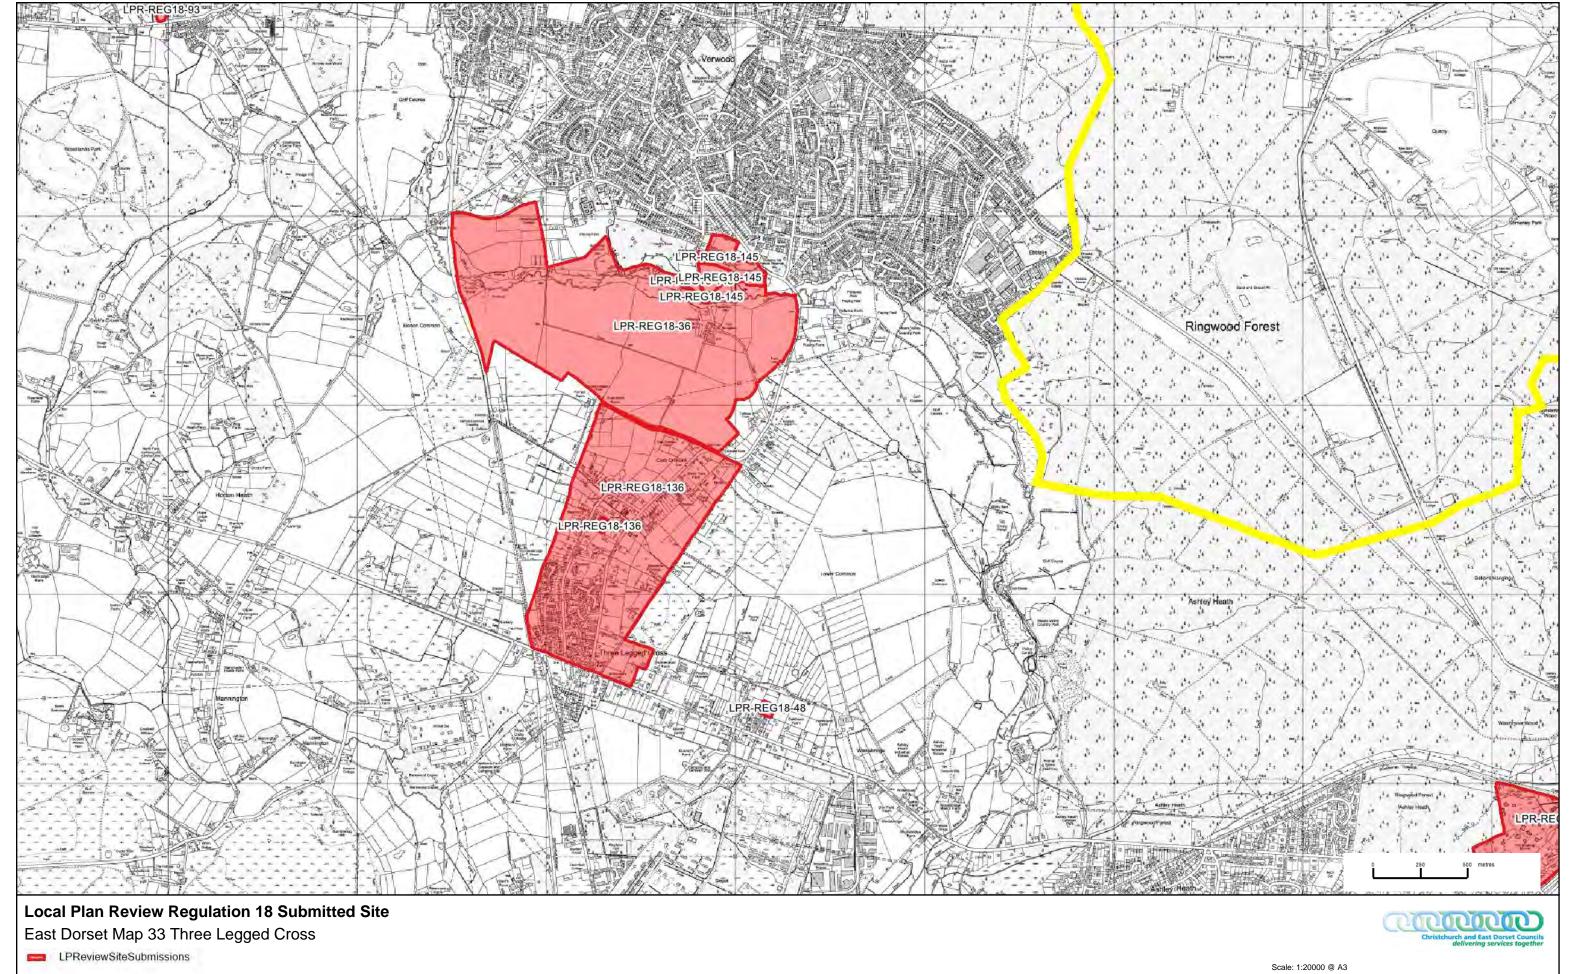

Scale: 1:5000 @ A3 Date: 27 February 2017

Creator: Planning Policy

Local Plan Review Regulation 18 Submitted Site

East Dorset Map 36A Holt

Scale: 1:5000 @ A3

Date: 24 October 2017

Date: 27 February 2017

Creator: Planning Policy