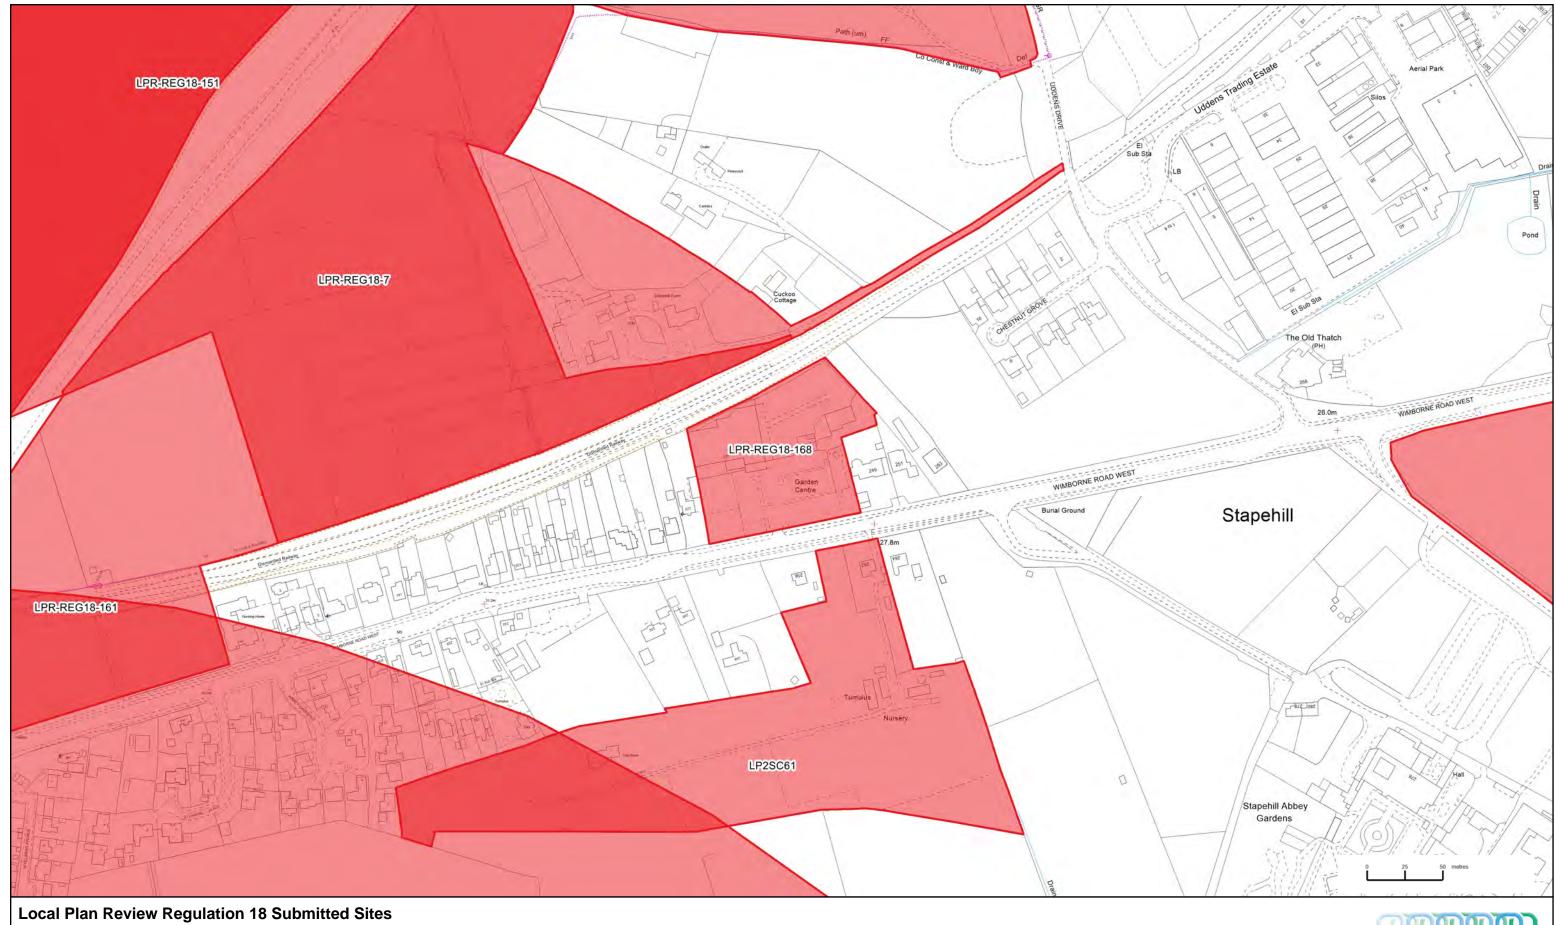

produced from Ordnance Survey material with the permission of Ordnance Survey on behalf of the Controller of Her Majesty's Stationery Office (c) Crown Copyright. Unauthorised reproduction infringes Crown convicint and may lead to prosecution or civil proceedings.





Local Plan Review Regulation 18 Submitted Site

East Dorset Map 26A Corfe Mullen



Scale: 1:5000 @ A3

Date: 02 November 2017







LPReviewSiteSubmissions

CBC and EDDC Boundary

Scale: 1:5000 @ A3

Date: 23 February 2017

Creator: Planning Policy

This map is produced from Ordnance Survey material with the permission of Ordnance Survey on behalf of the Controller of Her Majesty's Stationery Office (c) Crown Copyright. Unauthorised reproduction infringes Crown convigint and may lead to prosecution or civil proceedings.





East Dorset Map 28A Stapehill



Scale: 1:2500 @ A3

Date: 02 November 2017

Creato

This map is produced from Ordnance Survey material with the permissio of Ordnance Survey on behalf of the Controller of Her Majesty's Statione Office (c) Crown Copyright. Unauthorised reproduction infringes Crown copyright and may lead to prosecution or civil proceedings.

Christchurch Borough Council, Licence: 100024379, 20 Fast Dorset District Council, Licence: 100024319, 2017









Scale: 1:2500 @ A3 Date: 23 February 2017 Creator: Planning Policy







**Local Plan Review Regulation 18 Submitted Site**East Dorset Map 32A Sheiling School St Leonards



Scale: 1:5000 @ A3

Date: 02 November 2017

Creator:

This map is produced from Ordnance Survey material with the permission of Ordnance Survey on