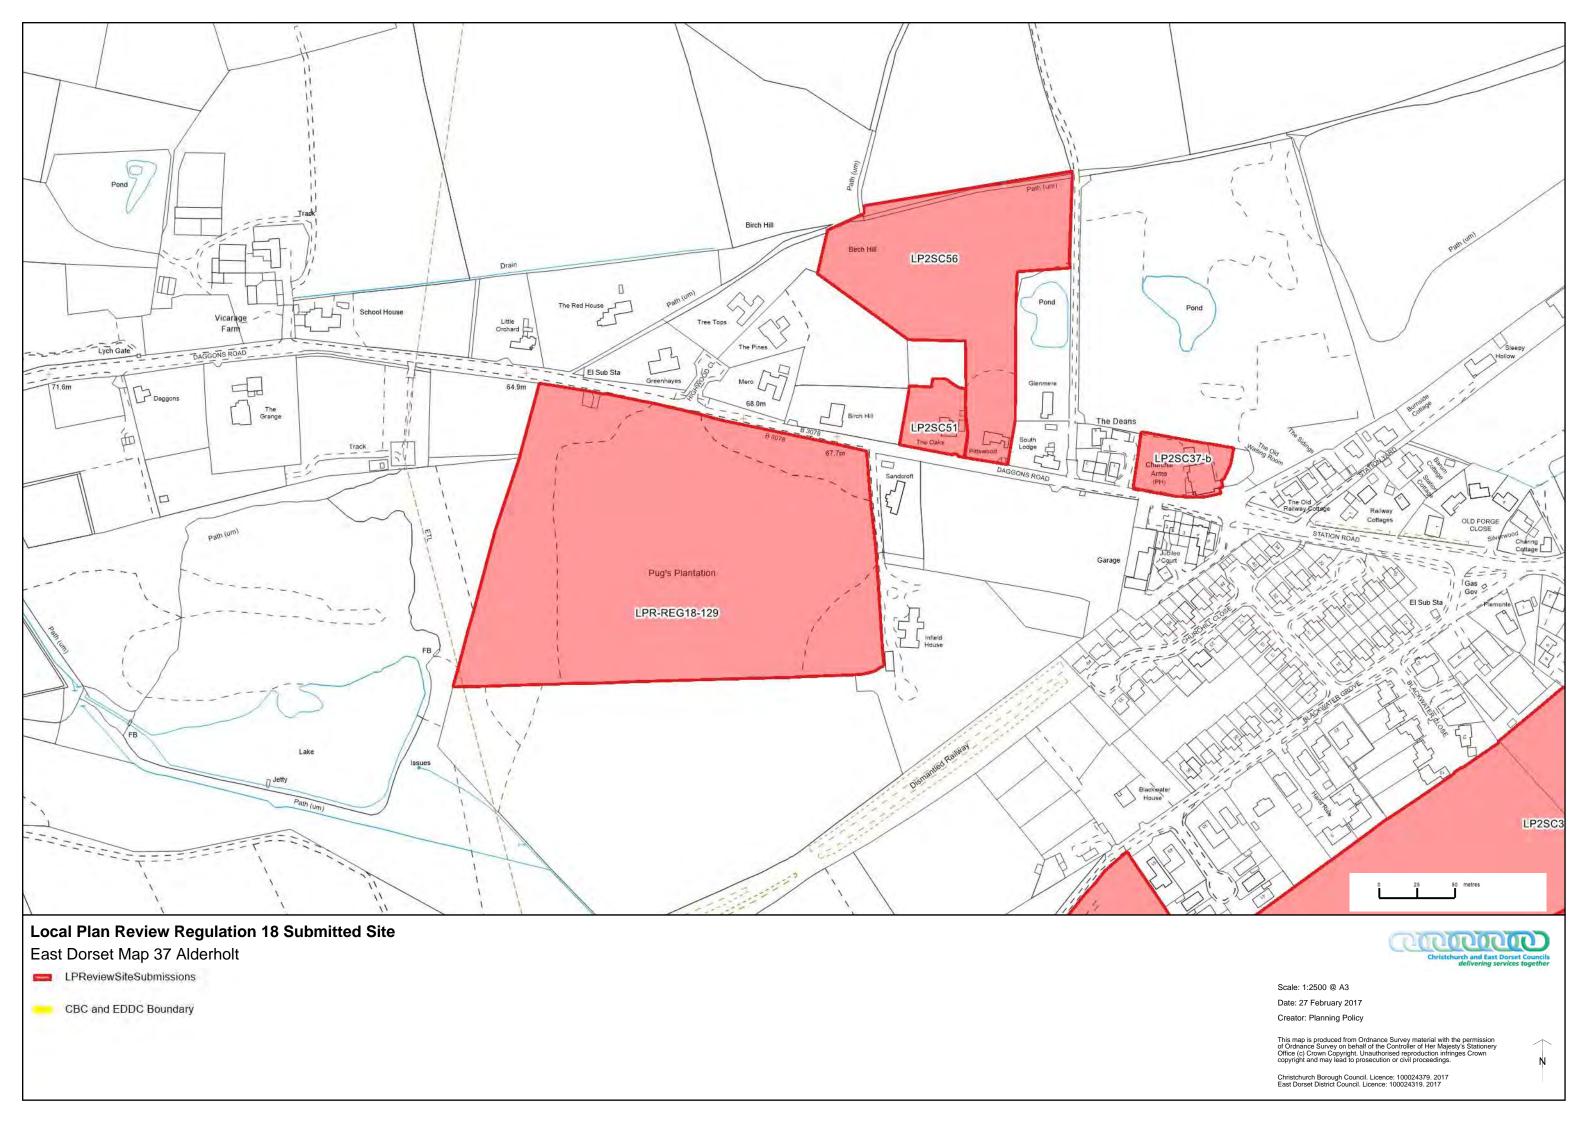

Local Plan Review Regulation 18 Submitted Site

East Dorset Map 37A Alderholt

Scale: 1:5000 @ A3

Date: 02 November 2017