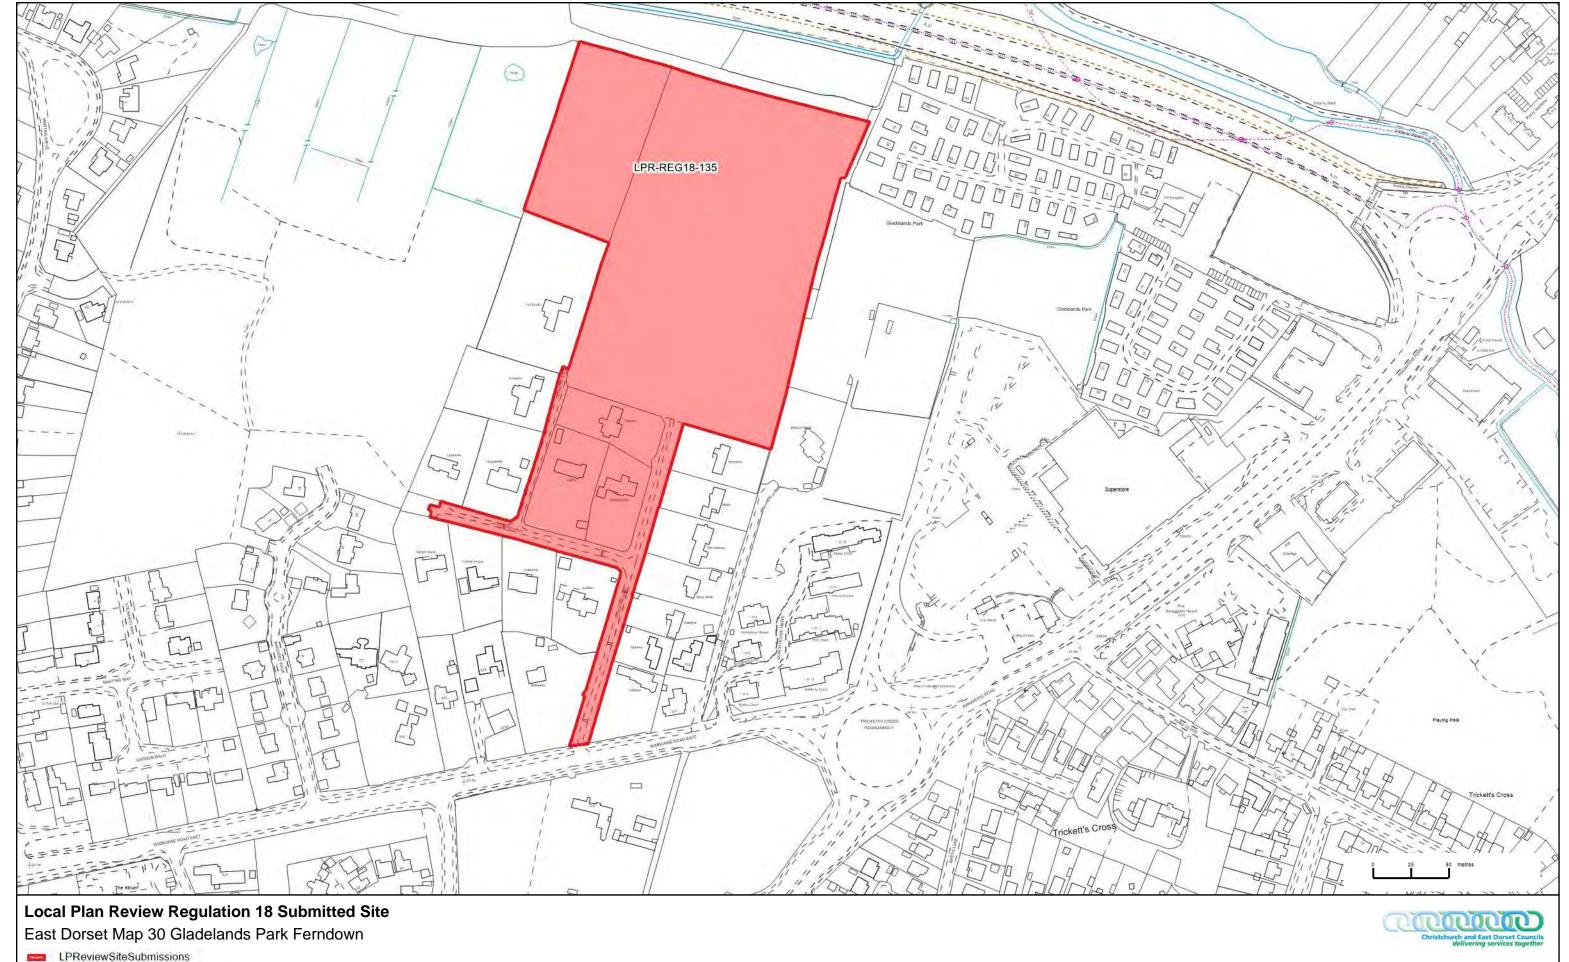

23 February 2017

Creator: Planning Policy

This map is produced from Ordnance Survey material with the permission of Ordnance Survey on behalf of the Controller of Her Majesty's Stationery Office (c) Crown Copyright. Unauthorised reproduction infringes Crown convigint and may lead to prosecution or civil proceedings.





East Dorset Map 28A Stapehill



Scale: 1:2500 @ A3

Date: 02 November 2017

Creato

This map is produced from Ordnance Survey material with the permissio of Ordnance Survey on behalf of the Controller of Her Majesty's Statione Office (c) Crown Copyright. Unauthorised reproduction infringes Crown copyright and may lead to prosecution or civil proceedings.

Christchurch Borough Council, Licence: 100024379, 20 Fast Dorset District Council, Licence: 100024319, 2017









Scale: 1:2500 @ A3 Date: 23 February 2017 Creator: Planning Policy







**Local Plan Review Regulation 18 Submitted Site**East Dorset Map 32A Sheiling School St Leonards



Scale: 1:5000 @ A3

Date: 02 November 2017

Creator:

This map is produced from Ordnance Survey material with the permission of Ordnance Survey on behalf of the Controller of Her Majesty's Stationery Office (c) Crown Copyright. Unauthorised reproduction infringes Crown copyright and may lead to prosecution or civil proceedings.





Date: 23 February 2017
Creator: Planning Policy

This map is produced from Ordnance Survey material with the

of Ordnance Survey on behalf of the Controller of Her Majesty's Stationery Office (c) Crown Copyright. Unauthorised reproduction intringes Crown copyright and may lead to prosecu