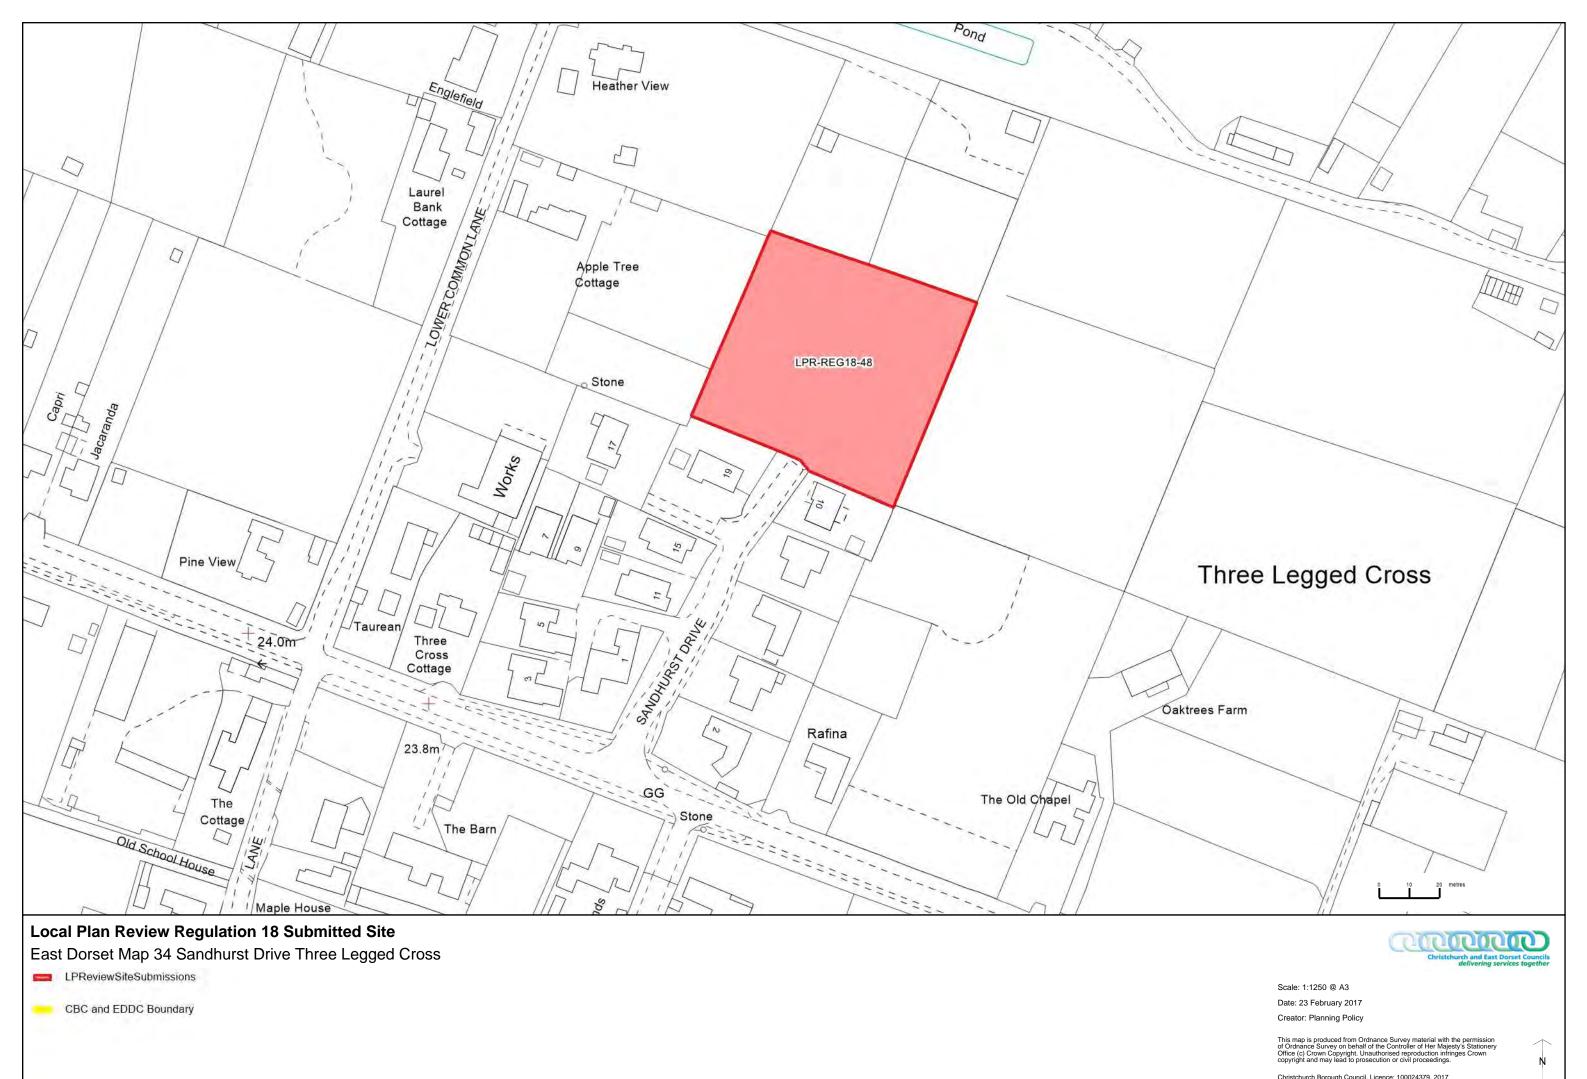

February 2017 Creator: Planning Policy







**Local Plan Review Regulation 18 Submitted Site**East Dorset Map 32A Sheiling School St Leonards



Scale: 1:5000 @ A3

Date: 02 November 2017

Creator:

This map is produced from Ordnance Survey material with the permission of Ordnance Survey on behalf of the Controller of Her Majesty's Stationery Office (c) Crown Copyright. Unauthorised reproduction infringes Crown copyright and may lead to prosecution or civil proceedings.





Date: 23 February 2017
Creator: Planning Policy

This map is produced from Ordnance Survey material with the

of Ordnance Survey on behalf of the Controller of Her Majesty's Stationery Office (c) Crown Copyright. Unauthorised reproduction intringes Crown copyright and may lead to prosecution or civil proceedings.









Scale: 1:2000 @ A3

Date: 19 October 2017



Scale: 1:2500 @ A3

Date: 27 February 2017

Creator: Planning Policy

This map is produced from Ordnance Survey material with the permission of Ordnance Survey on behalf of the Controller of Her Majesty's Stationer Office (c) Crown Copyright. Unauthorised reproduction infringes Crown copyright and may lead to prosecution or civil proceedings.





Scale: 1:5000 @ A3 Date: 27 February 2017

Creator: Planning Policy





Local Plan Review Regulation 18 Submitted Site

East Dorset Map 36A Holt



Scale: 1:5000 @ A3

Date: 24 October 2017







Date: 27 February 2017

Creator: Planning Policy





Local Plan Review Regulation 18 Submitted Site

East Dorset Map 37A Alderholt



Scale: 1:5000 @ A3

Date: 02 November 2017