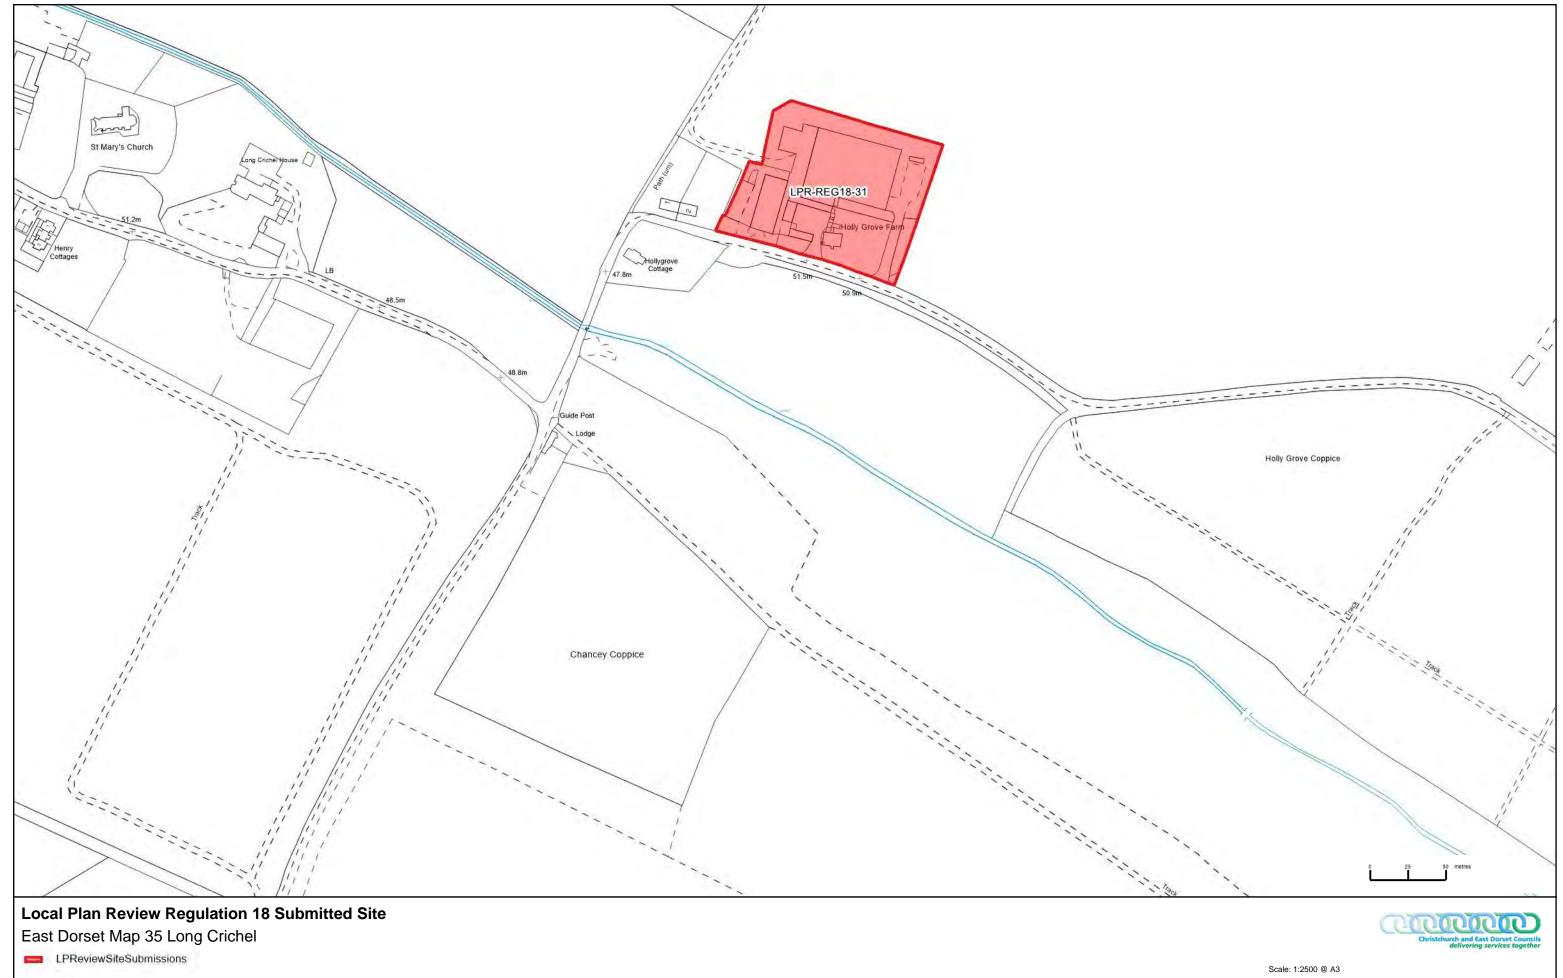

ocal Plan Review Regulation 18 Submitted Site**East Dorset Map 32A Sheiling School St Leonards



Scale: 1:5000 @ A3

Date: 02 November 2017

Creator:

This map is produced from Ordnance Survey material with the permission of Ordnance Survey on behalf of the Controller of Her Majesty's Stationery Office (c) Crown Copyright. Unauthorised reproduction infringes Crown copyright and may lead to prosecution or civil proceedings.





Date: 23 February 2017
Creator: Planning Policy

This map is produced from Ordnance Survey material with the

of Ordnance Survey on behalf of the Controller of Her Majesty's Stationery Office (c) Crown Copyright. Unauthorised reproduction intringes Crown copyright and may lead to prosecution or civil proceedings.









Scale: 1:2000 @ A3

Date: 19 October 2017



Scale: 1:2500 @ A3

Date: 27 February 2017

Creator: Planning Policy

This map is produced from Ordnance Survey material with the permission of Ordnance Survey on behalf of the Controller of Her Majesty's Stationer Office (c) Crown Copyright. Unauthorised reproduction infringes Crown copyright and may lead to prosecution or civil proceedings.





Scale: 1:5000 @ A3 Date: 27 February 2017

Creator: Planning Policy





Local Plan Review Regulation 18 Submitted Site

East Dorset Map 36A Holt



Scale: 1:5000 @ A3

Date: 24 October 2017







Date: 27 February 2017

Creator: Planning Policy





Local Plan Review Regulation 18 Submitted Site

East Dorset Map 37A Alderholt



Scale: 1:5000 @ A3

Date: 02 November 2017