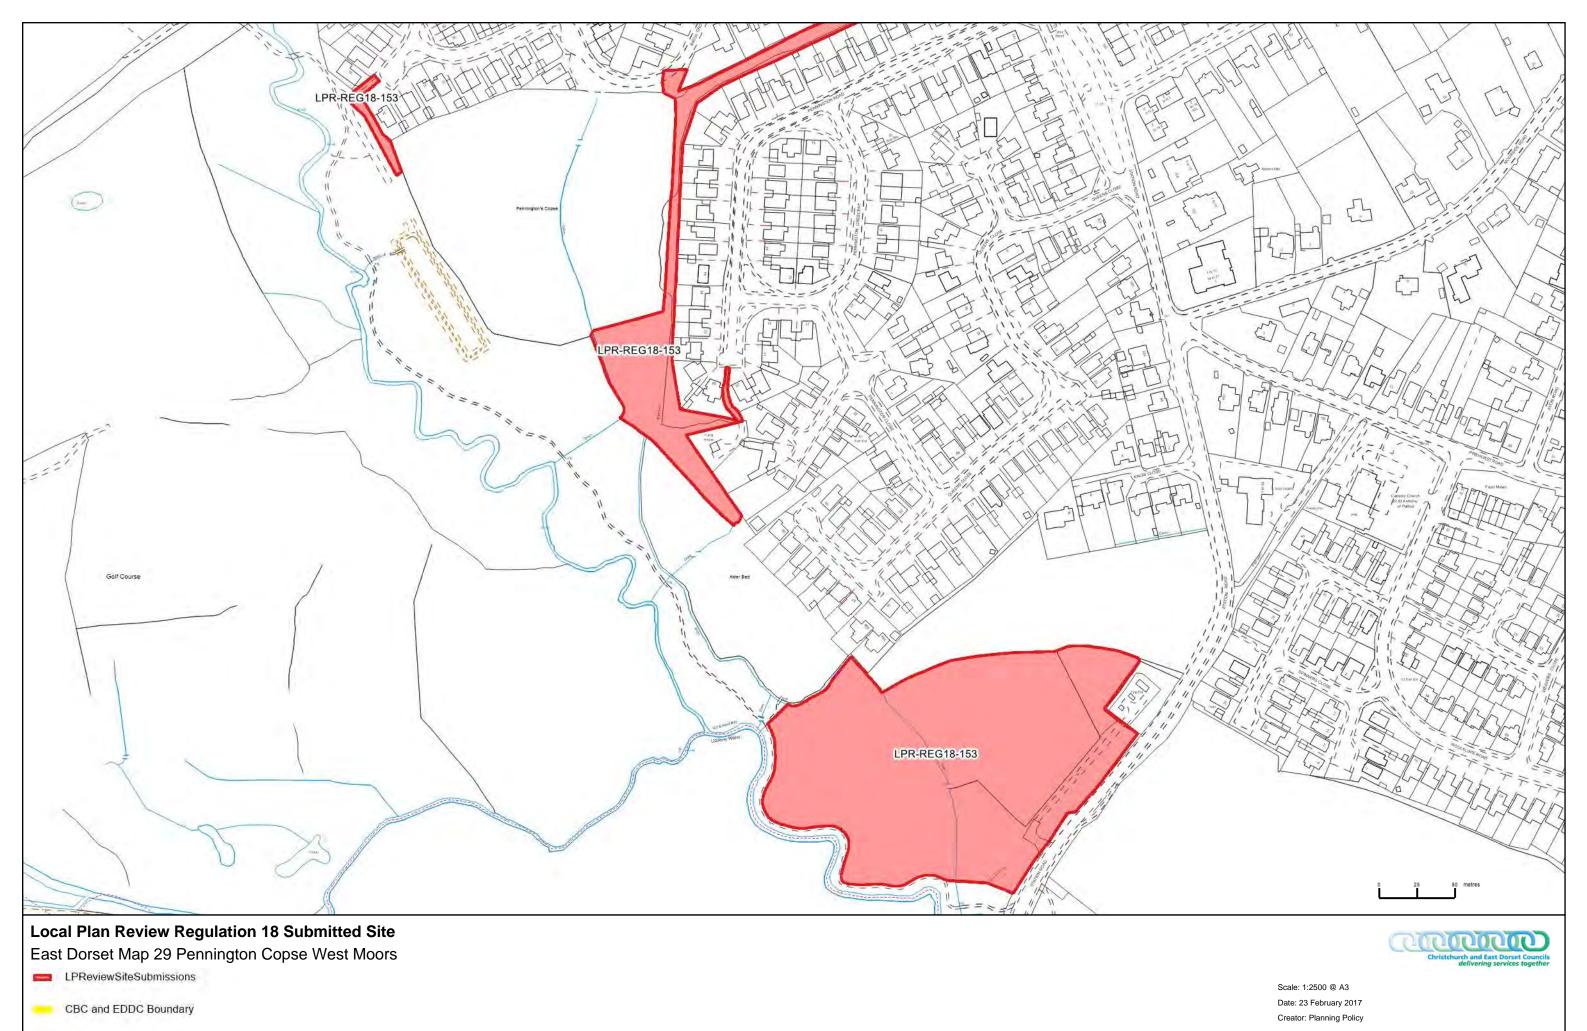

ate: 23 February 2017

Creator: Planning Policy

This map is produced from Ordnance Survey material with the permission of Ordnance Survey on behalf of the Controller of Her Majesty's Stationery Office (c) Crown Copyright. Unauthorised reproduction infringes Crown convigint and may lead to prosecution or civil proceedings.





East Dorset Map 28A Stapehill



Scale: 1:2500 @ A3

Date: 02 November 2017

Creato

This map is produced from Ordnance Survey material with the permissio of Ordnance Survey on behalf of the Controller of Her Majesty's Statione Office (c) Crown Copyright. Unauthorised reproduction infringes Crown copyright and may lead to prosecution or civil proceedings.

Christchurch Borough Council, Licence: 100024379, 20 Fast Dorset District Council, Licence: 100024319, 2017









Scale: 1:2500 @ A3 Date: 23 February 2017 Creator: Planning Policy







**Local Plan Review Regulation 18 Submitted Site**East Dorset Map 32A Sheiling School St Leonards



Scale: 1:5000 @ A3

Date: 02 November 2017

Creator:

This map is produced from Ordnance Survey material with the permission of Ordnance Survey on behalf of the Controller of Her Majesty's Stationery Office (c) Crown Copyright. Unauthorised reproduction infringes Crown copyright and may lead to prosecution or civil proceedings.





Date: 23 February 2017
Creator: Planning Policy

This map is produced from Ordnance Survey material with the

of Ordnance Survey on behalf of the Controller of Her Majesty's Stationery Office (c) Crown Copyright. Unauthorised reproduction intringes Crown copyright and may lead to pro