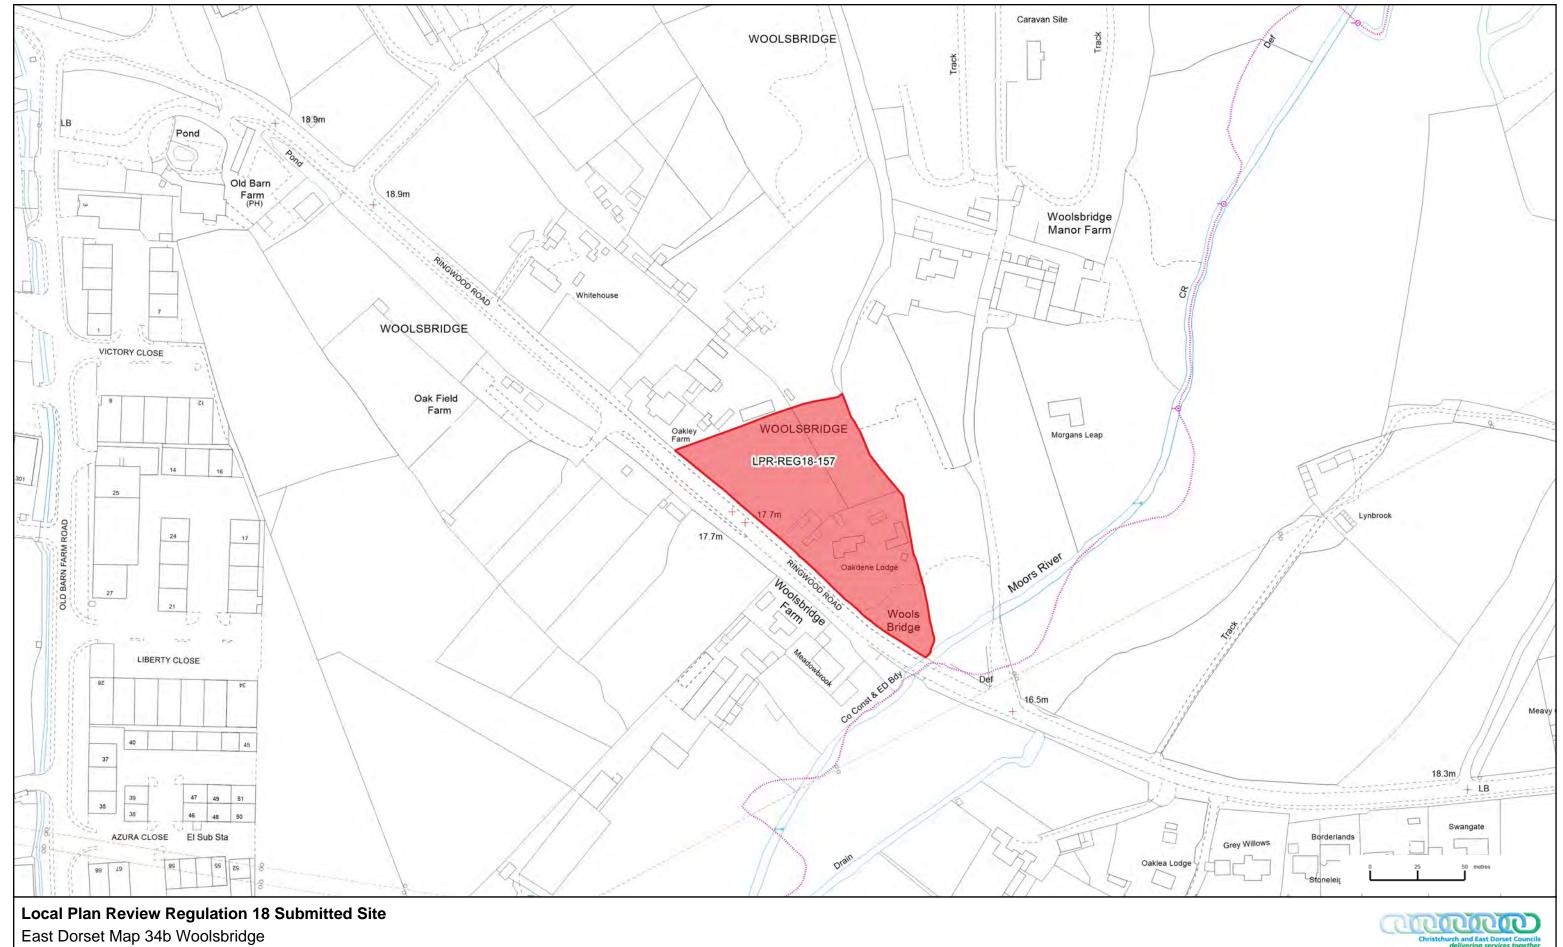

bruary 2017 Creator: Planning Policy







**Local Plan Review Regulation 18 Submitted Site**East Dorset Map 32A Sheiling School St Leonards



Scale: 1:5000 @ A3

Date: 02 November 2017

Creator:

This map is produced from Ordnance Survey material with the permission of Ordnance Survey on behalf of the Controller of Her Majesty's Stationery Office (c) Crown Copyright. Unauthorised reproduction infringes Crown copyright and may lead to prosecution or civil proceedings.





Date: 23 February 2017
Creator: Planning Policy

This map is produced from Ordnance Survey material with the

of Ordnance Survey on behalf of the Controller of Her Majesty's Stationery Office (c) Crown Copyright. Unauthorised reproduction intringes Crown copyright and may lead to prosecution or civil proceedings.









Scale: 1:2000 @ A3

Date: 19 October 2017



Scale: 1:2500 @ A3

Date: 27 February 2017

Creator: Planning Policy

This map is produced from Ordnance Survey material with the permission of Ordnance Survey on behalf of the Controller of Her Majesty's Stationer Office (c) Crown Copyright. Unauthorised reproduction infringes Crown copyright and may lead to prosecution or civil proceedings.





Scale: 1:5000 @ A3 Date: 27 February 2017

Creator: Planning Policy





Local Plan Review Regulation 18 Submitted Site

East Dorset Map 36A Holt



Scale: 1:5000 @ A3

Date: 24 October 2017







Date: 27 February 2017

Creator: Planning Policy





Local Plan Review Regulation 18 Submitted Site

East Dorset Map 37A Alderholt



Scale: 1:5000 @ A3

Date: 02 November 2017