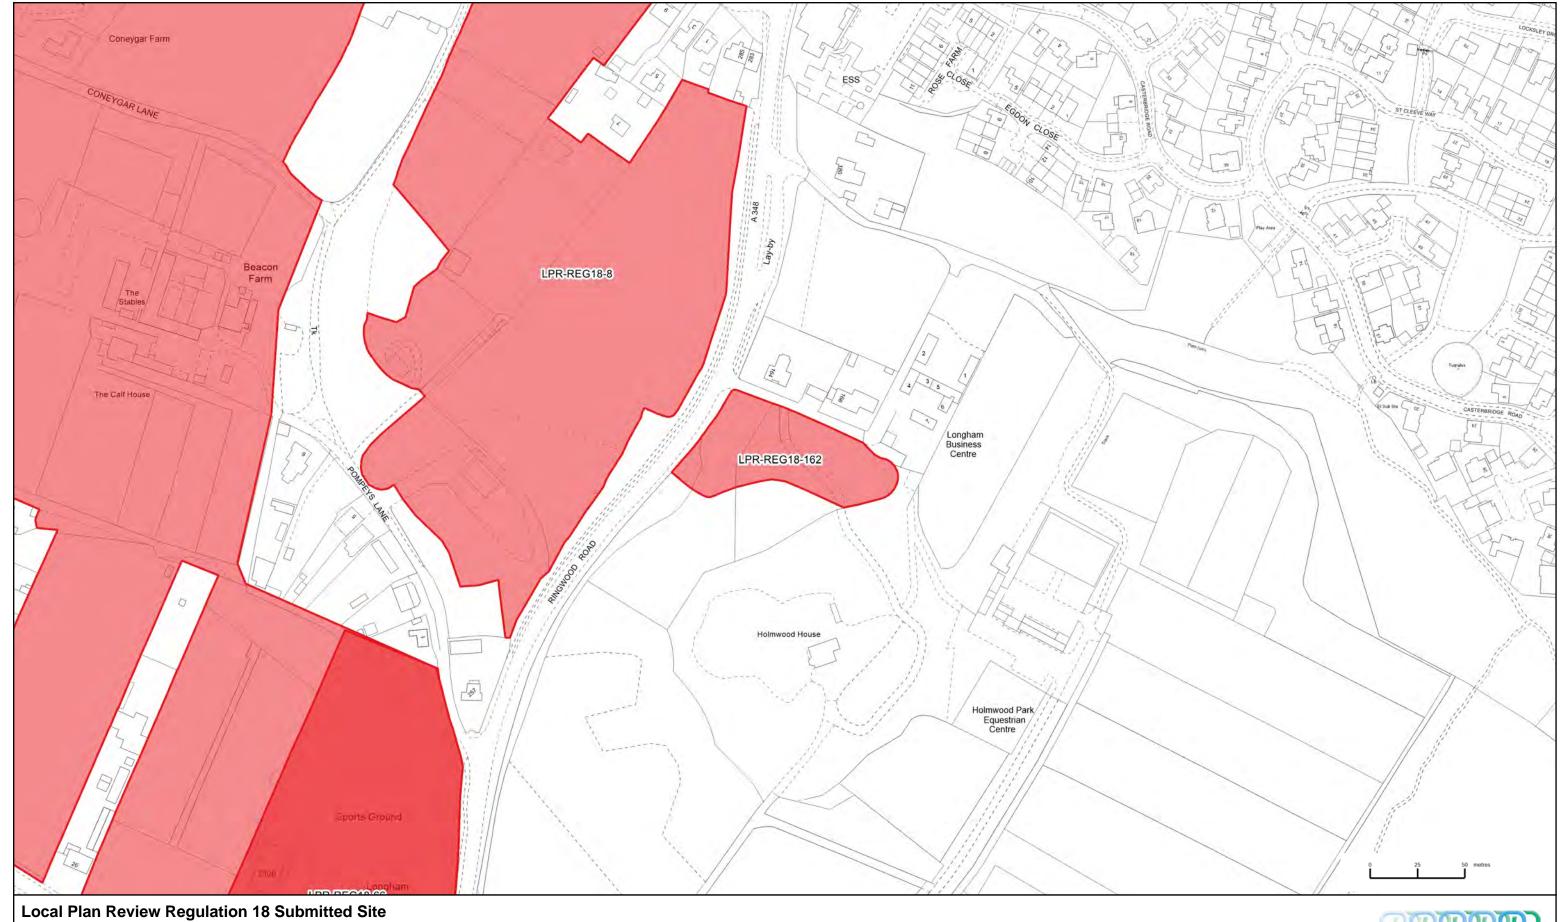

Prepared by Christchurch Borough Council and East Dorset District Council

February 2017

East Dorset Map 20A Longham

Scale: 1:2000 @ A3

Date: 02 November 2017

Creator:

This map is produced from Ordnance Survey material with the permissio of Ordnance Survey on behalf of the Controller of Her Majesty's Statione Office (c) Crown Copyright. Unauthorised reproduction infringes Crown copyright and may lead to prosecution or civil proceedings.