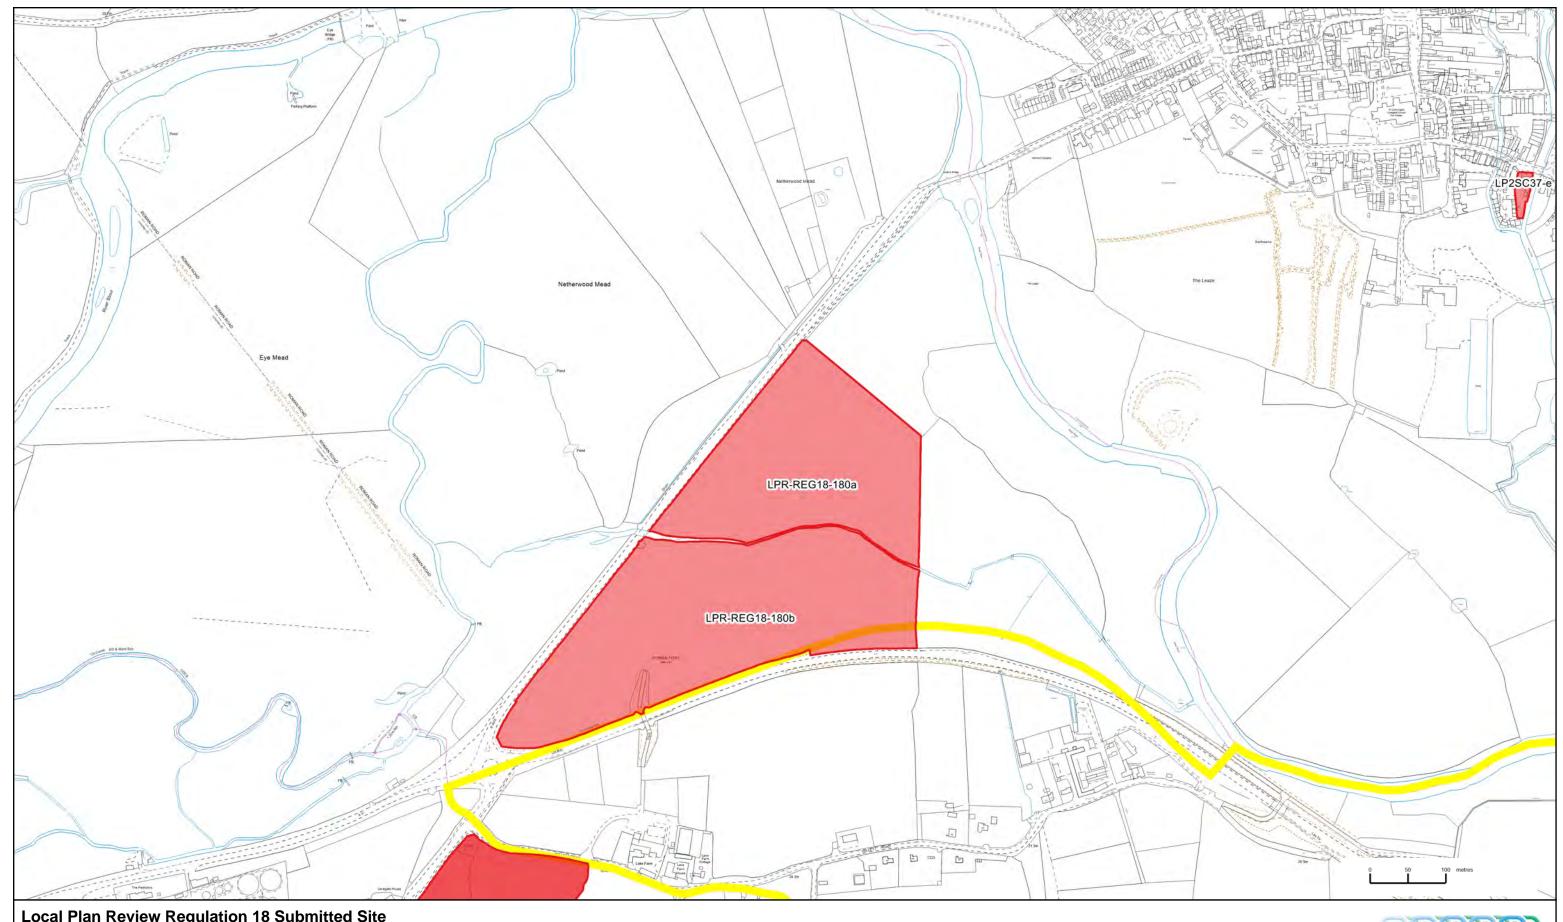

il Licence: 100024319, 2017





East Dorset Map 25B Corfe Mullen



Scale: 1:2000 @ A3

Date: 02 November 2017

Creator

This map is produced from Ordnance Survey material with the permission of Ordnance Survey on behalf of the Controller of Her Majesty's Stationery Office (c) Crown Copyright. Unauthorised reproduction infringes Crown copyright and may lead to prosecution or civil proceedings.





LPReviewSiteSubmissions

CBC and EDDC Boundary

Scale: 1:2500 @ A3

Date: 23 February 2017

Creator: Planning Policy

This map is produced from Ordnance Survey material with the permission of Ordnance Survey on behalf of the Controller of Her Majesty's Stationery Office (c) Crown Copyright. Unauthorised reproduction infringes Crown convicint and may lead to prosecution or civil proceedings.





Local Plan Review Regulation 18 Submitted Site

East Dorset Map 26A Corfe Mullen



Scale: 1:5000 @ A3

Date: 02 November 2017







LPReviewSiteSubmissions

CBC and EDDC Boundary

Scale: 1:5000 @ A3

Date: 23 February 2017

Creator: Planning Policy

This map is produced from Ordnance Survey material with the permission of Ordnance Survey on behalf of the Controller of Her Majesty's Stationery Office (c) Crown Copyright. Unauthorised reproduction infringes Crown convigint and may lead to prosecution or civil proceedings.





East Dorset Map 28A Stapehill



Scale: 1:2500 @ A3

Date: 02 November 2017

Creato

This map is produced from Ordnance Survey material with the permissio of Ordnance Survey on behalf of the Controller of Her Majesty's Statione Office (c) Crown Copyright. Unauthori