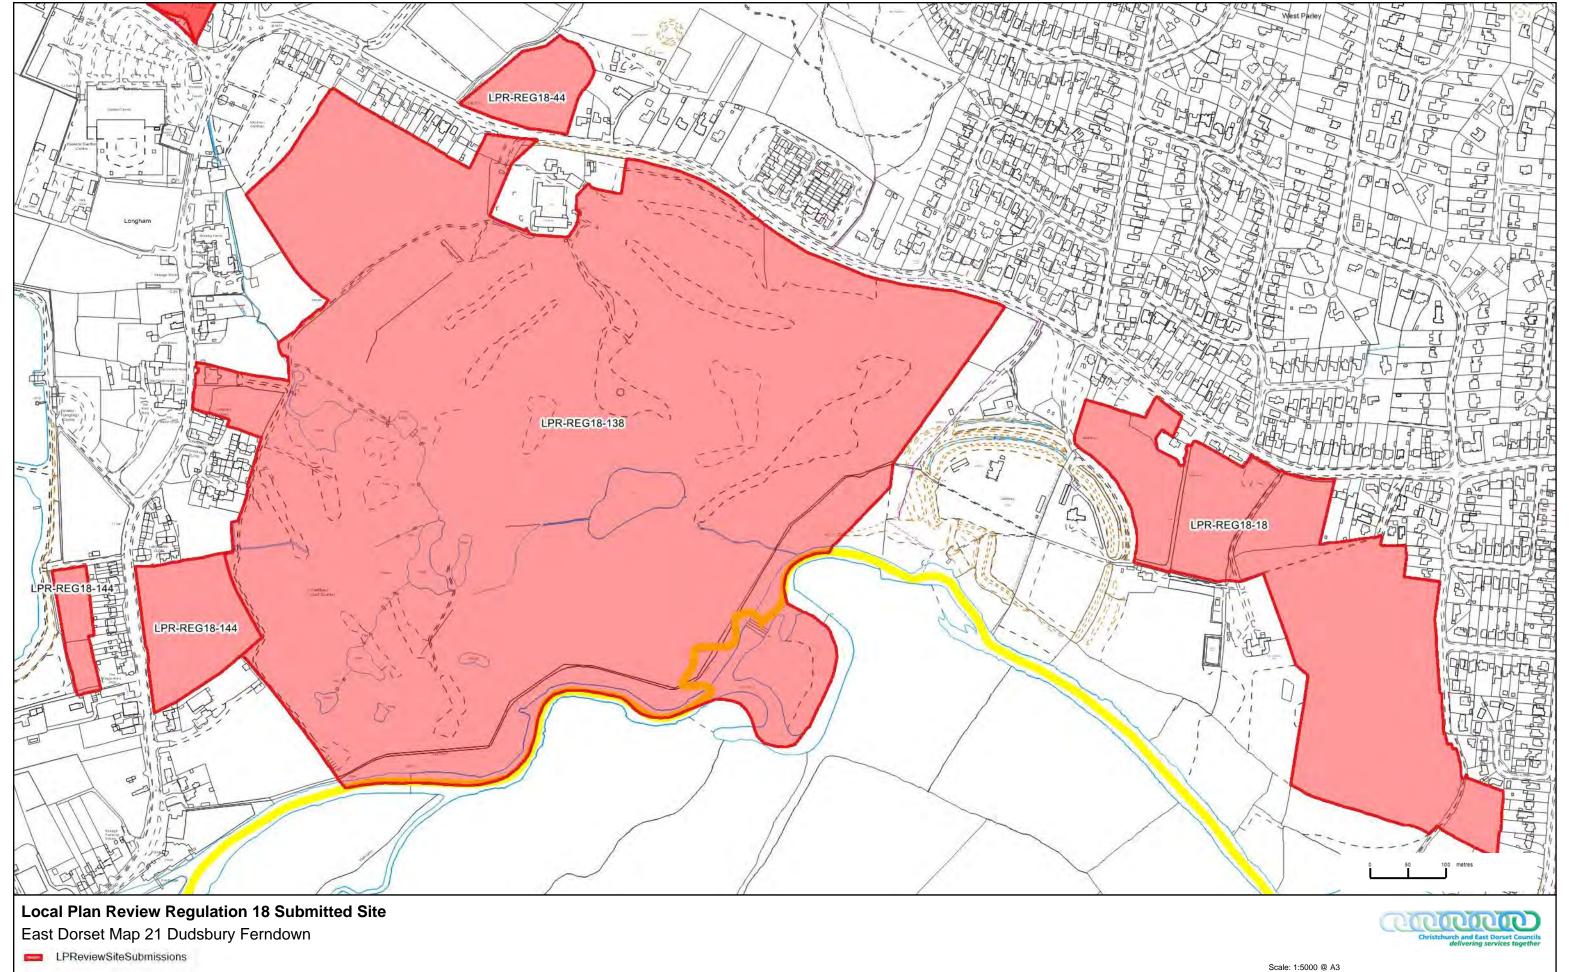

Local Plan Review Regulation 18 Submitted Sites

East Dorset Map 21A West Parley

Scale: 1:2500 @ A3

Date: 02 November 2017

Creator:

This map is produced from Ordnance Survey material with the permission of Ordnance Survey on behalf of the Controller of Her Majesty's Stationery Office (c) Crown Copyright. Unauthorised reproduction infringes Crown copyright and may lead to prosecution or civil proceedings.