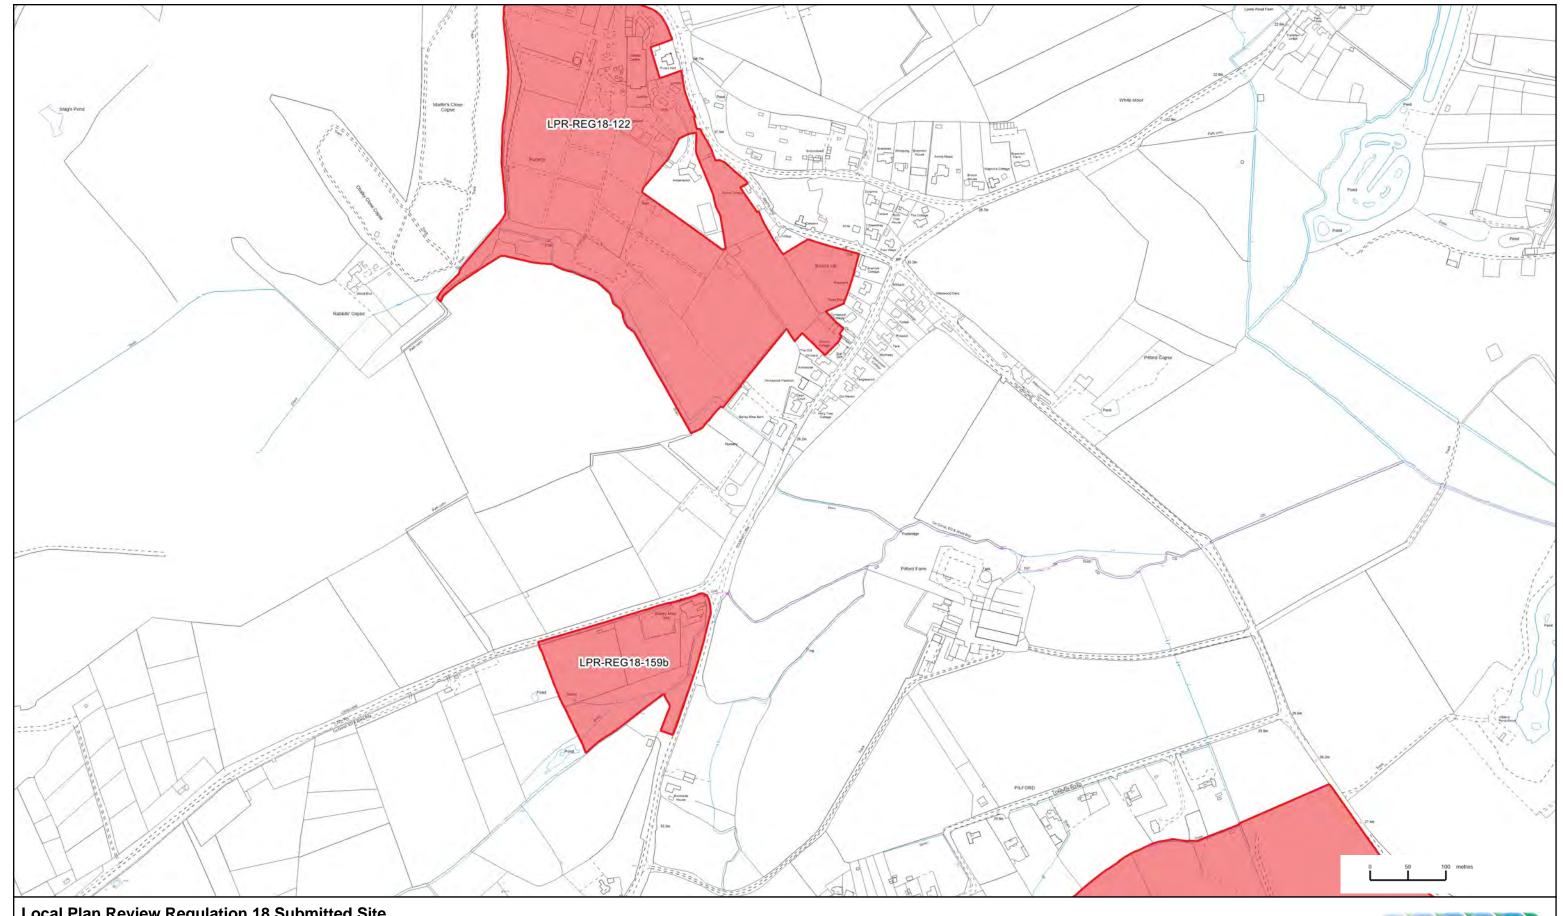

Local Plan Review Regulation 18 Submitted Site

East Dorset Map 37A Alderholt

Scale: 1:5000 @ A3

Date: 02 November 2017