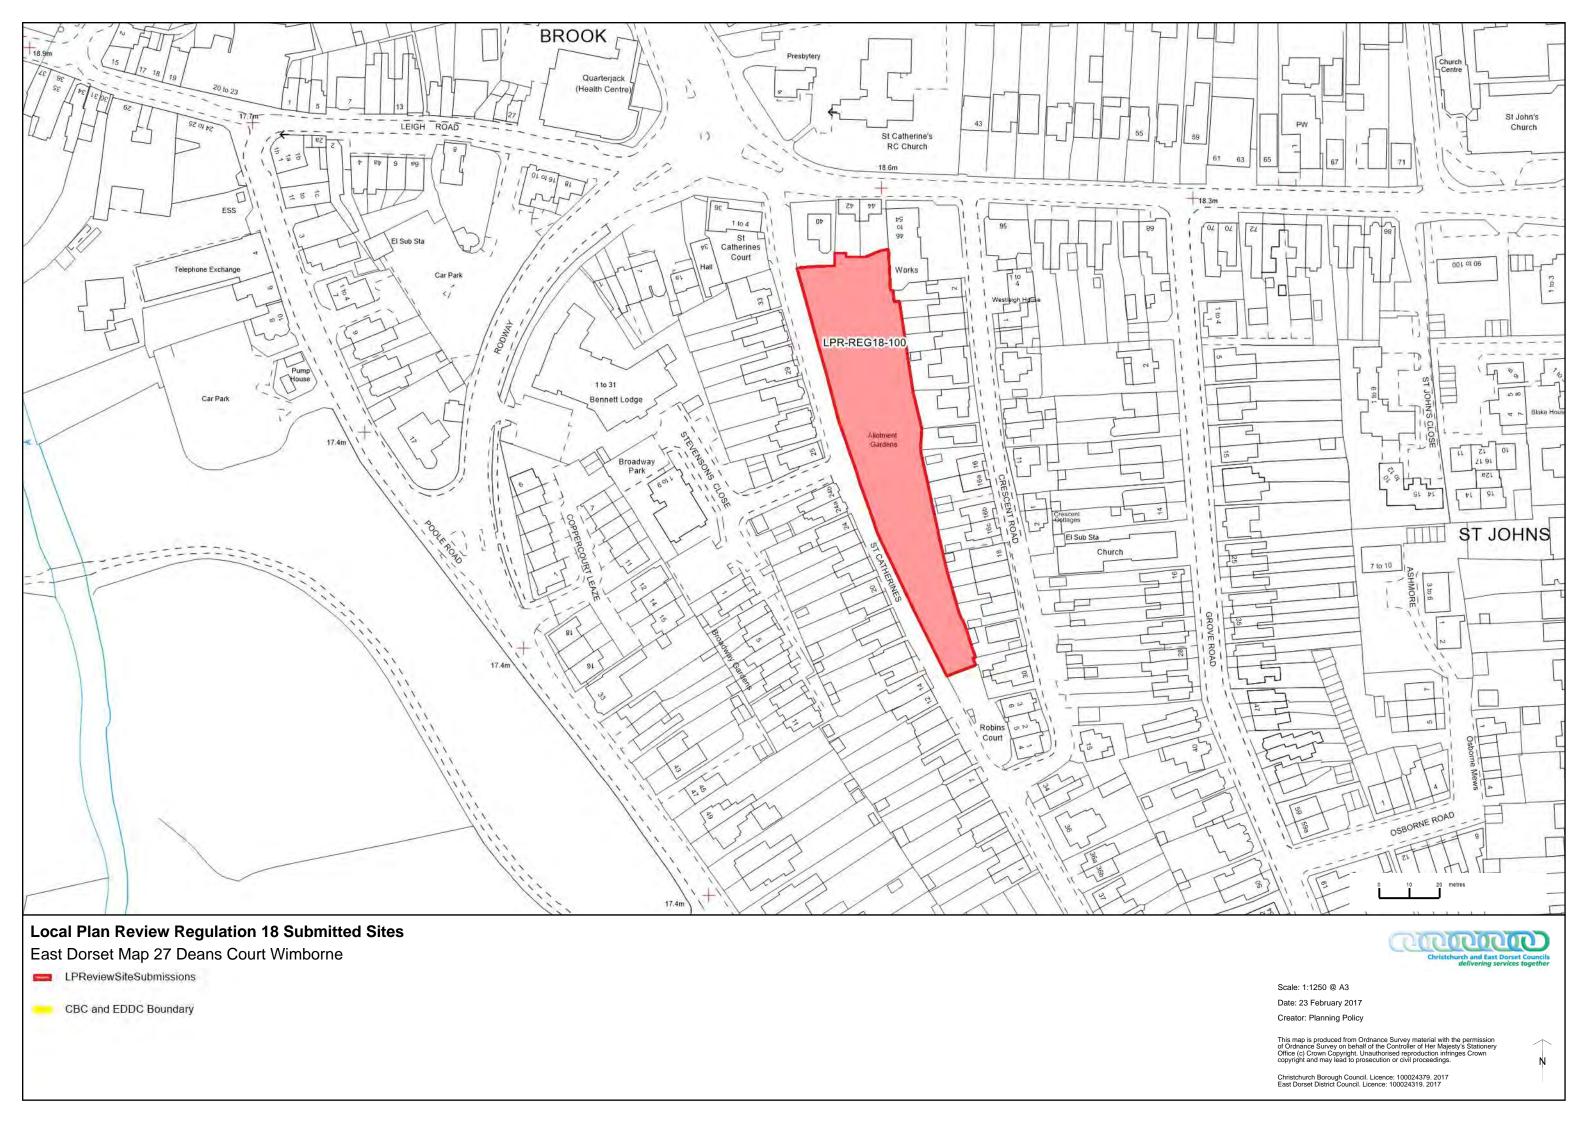

s produced from Ordnance Survey material with the permission of Ordnance Survey on behalf of the Controller of Her Majesty's Stationery Office (c) Crown Copyright. Unauthorised reproduction infringes Crown copyright and may lead to prosecution or civil proceedings.





LPReviewSiteSubmissions

CBC and EDDC Boundary

Scale: 1:2500 @ A3

Date: 23 February 2017

Creator: Planning Policy

This map is produced from Ordnance Survey material with the permission of Ordnance Survey on behalf of the Controller of Her Majesty's Stationery Office (c) Crown Copyright. Unauthorised reproduction infringes Crown convicint and may lead to prosecution or civil proceedings.





Local Plan Review Regulation 18 Submitted Site

East Dorset Map 26A Corfe Mullen



Scale: 1:5000 @ A3

Date: 02 November 2017







LPReviewSiteSubmissions

CBC and EDDC Boundary

Scale: 1:5000 @ A3

Date: 23 February 2017

Creator: Planning Policy

This map is produced from Ordnance Survey material with the permission of Ordnance Survey on behalf of the Controller of Her Majesty's Stationery Office (c) Crown Copyright. Unauthorised reproduction infringes Crown convigint and may lead to prosecution or civil proceedings.





East Dorset Map 28A Stapehill



Scale: 1:2500 @ A3

Date: 02 November 2017

Creato

This map is produced from Ordnance Survey material with the permissio of Ordnance Survey on behalf of the Controller of Her Majesty's Statione Office (c) Crown Copyright. Unauthorised reproduction infringes Crown copyright and may lead to prosecution or civil proceedings.

Christchurch Borough Council, Licence: