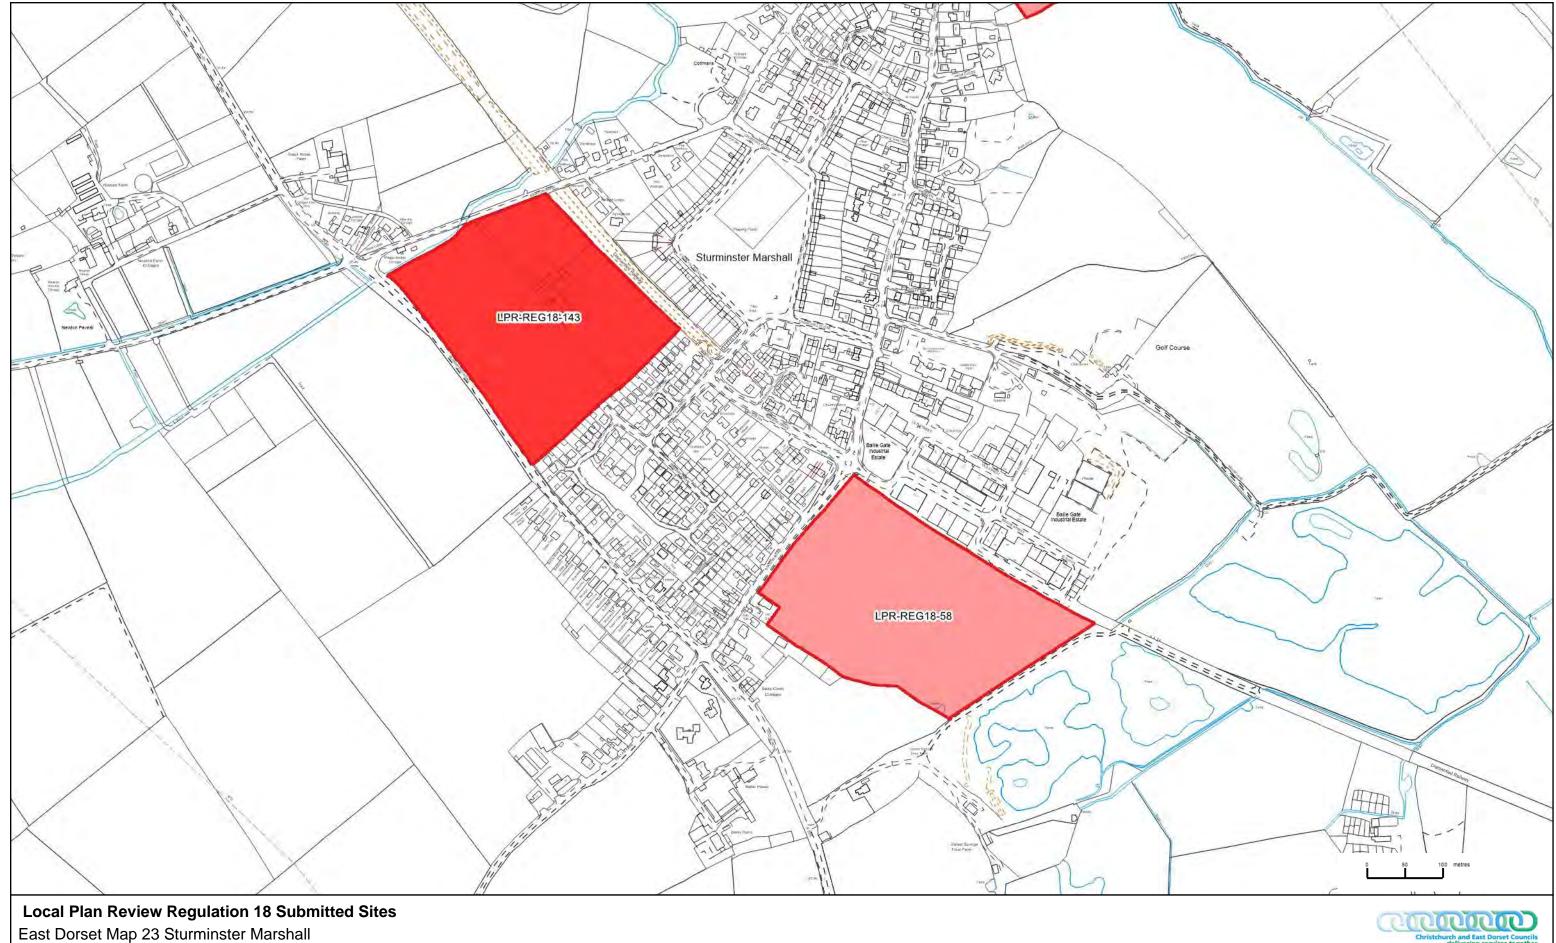

LPReviewSiteSubmissions

CBC and EDDC Boundary

Scale: 1:5000 @ A3 Date: 23 February 2017

Creator: Planning Policy

Local Plan Review Regulation 18 Sbmitted Site

East Dorset Map 23A Sturminster Marshall

Scale: 1:2500 @ A3

Date: 02 November 2017

Creato

This map is produced from Ordnance Survey material with the permissic of Ordnance Survey on behalf of the Controller of Her Majesty's Statione Office (c) Crown Copyright. Unauthorised reproduction infringes Crown copyright and may lead to prosecution or civil proceedings.