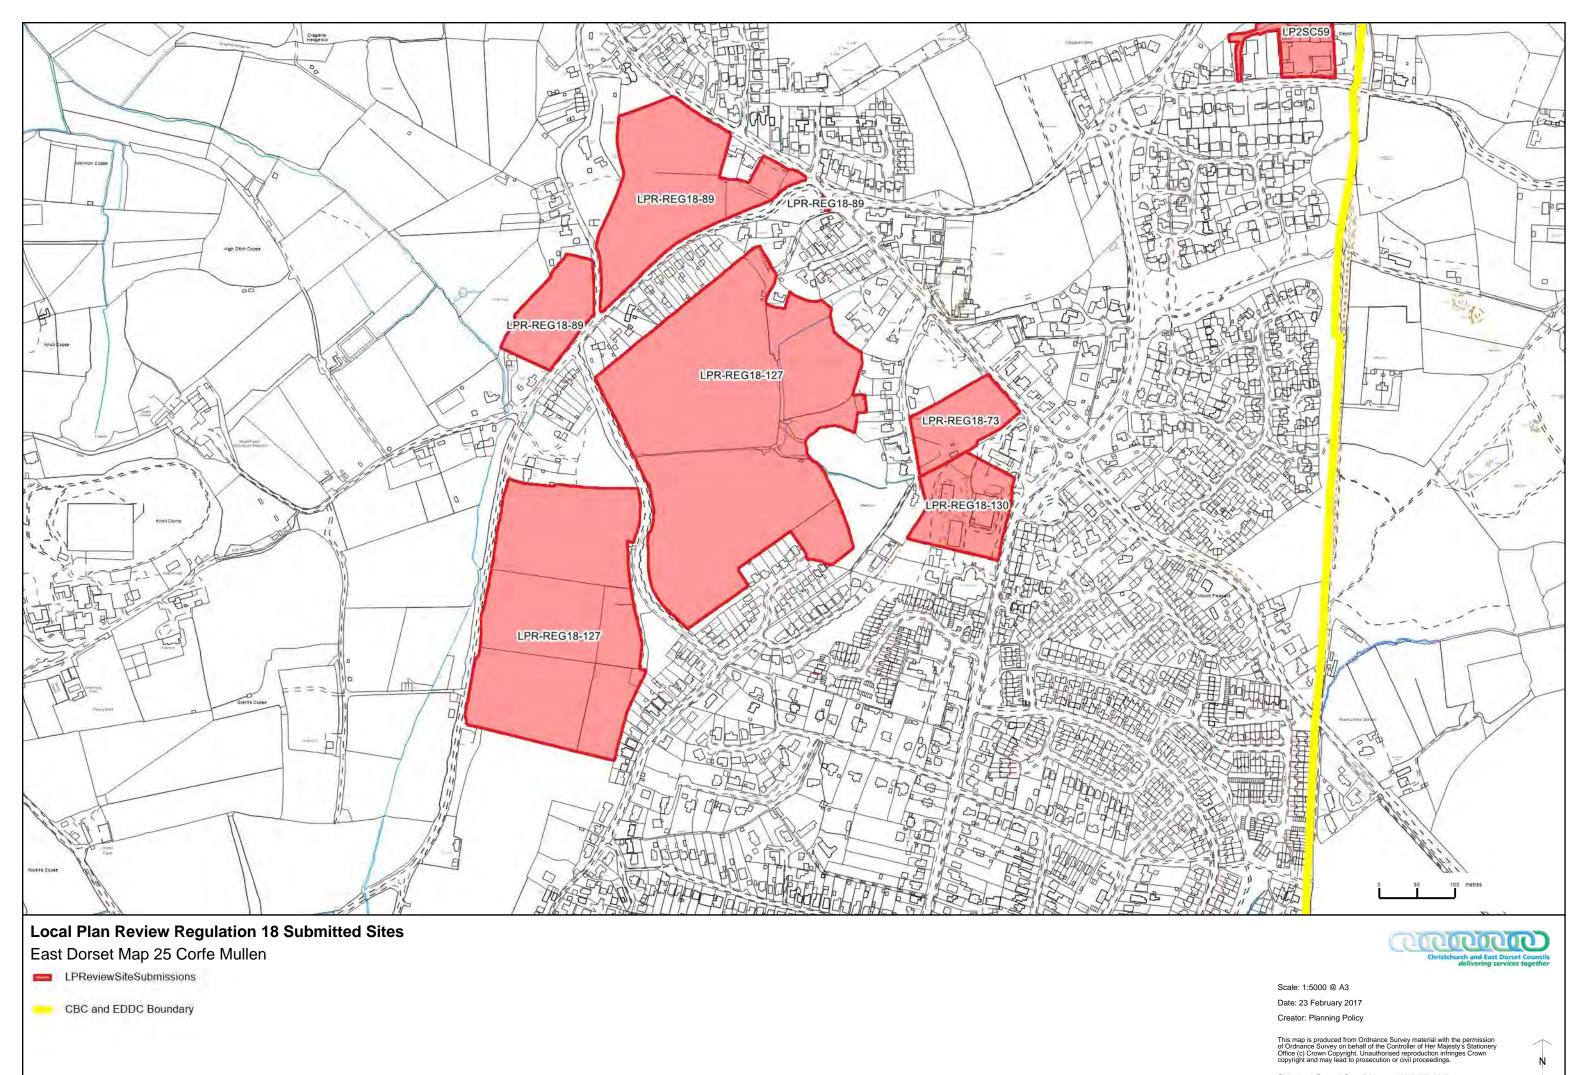

Date: 23 February 2017 Creator: Planning Policy

East Dorset Map 25A Corfe Mullen

Scale: 1:2500 @ A3

Date: 02 November 2017

Creator:

This map is produced from Ordnance Survey material with the permissio of Ordnance Survey on behalf of the Controller of Her Majesty's Statione Office (c) Crown Copyright. Unauthorised reproduction infringes Crown copyright and may lead to prosecution or civil proceedings.

Christchurch Borough Council. Licence: 100024379. 2017
Fast Dorset District Council Licence: 100024319, 2017

East Dorset Map 25B Corfe Mullen

Scale: 1:2000 @ A3

Date: 02 November 2017

Creator

This map is produced from Ordnance Survey material with the permission of Ordnance Survey on behalf of the Controller of Her Majesty's Stationery Office (c) Crown Copyright. Unauthorised reproduction infringes Crown copyright and may lead to prosecution or civil proceedings.