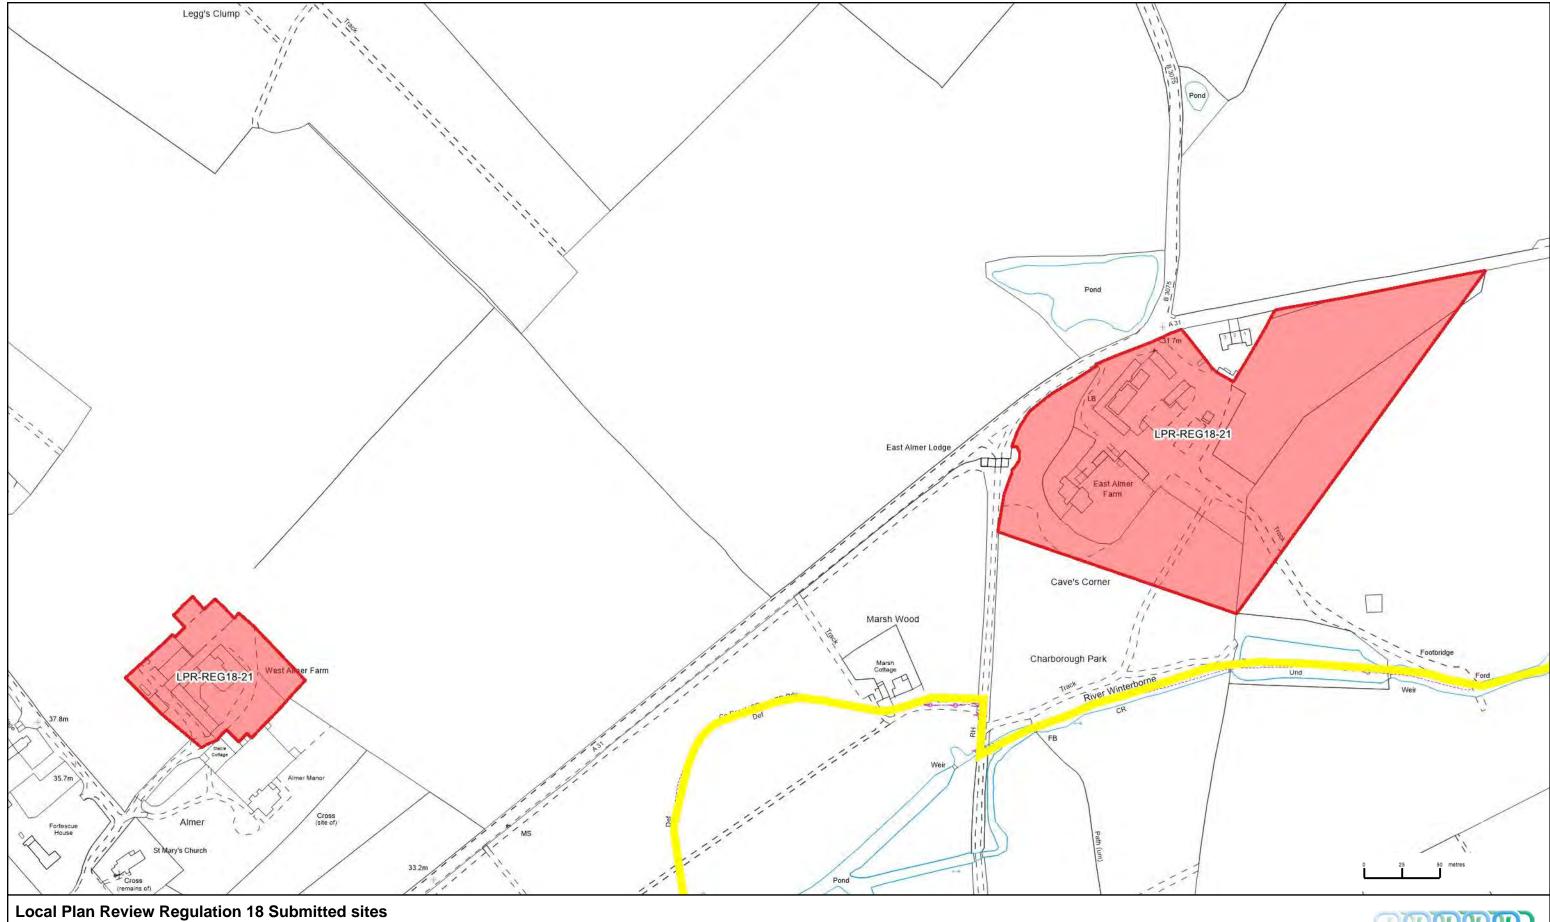

East Dorset Map 22 Charborough Estate

LPReviewSiteSubmissions

CBC and EDDC Boundary

Christchurch and East Dorset Councils delivering services together

Scale: 1:2500 @ A3

Date: 23 February 2017 Creator: Planning Policy

This map is produced from Ordnance Survey material with the permissic of Ordnance Survey on behalf of the Controller of Her Majesty's Statione Office (c) Crown Copyright. Unauthorised reproduction infringes Crown