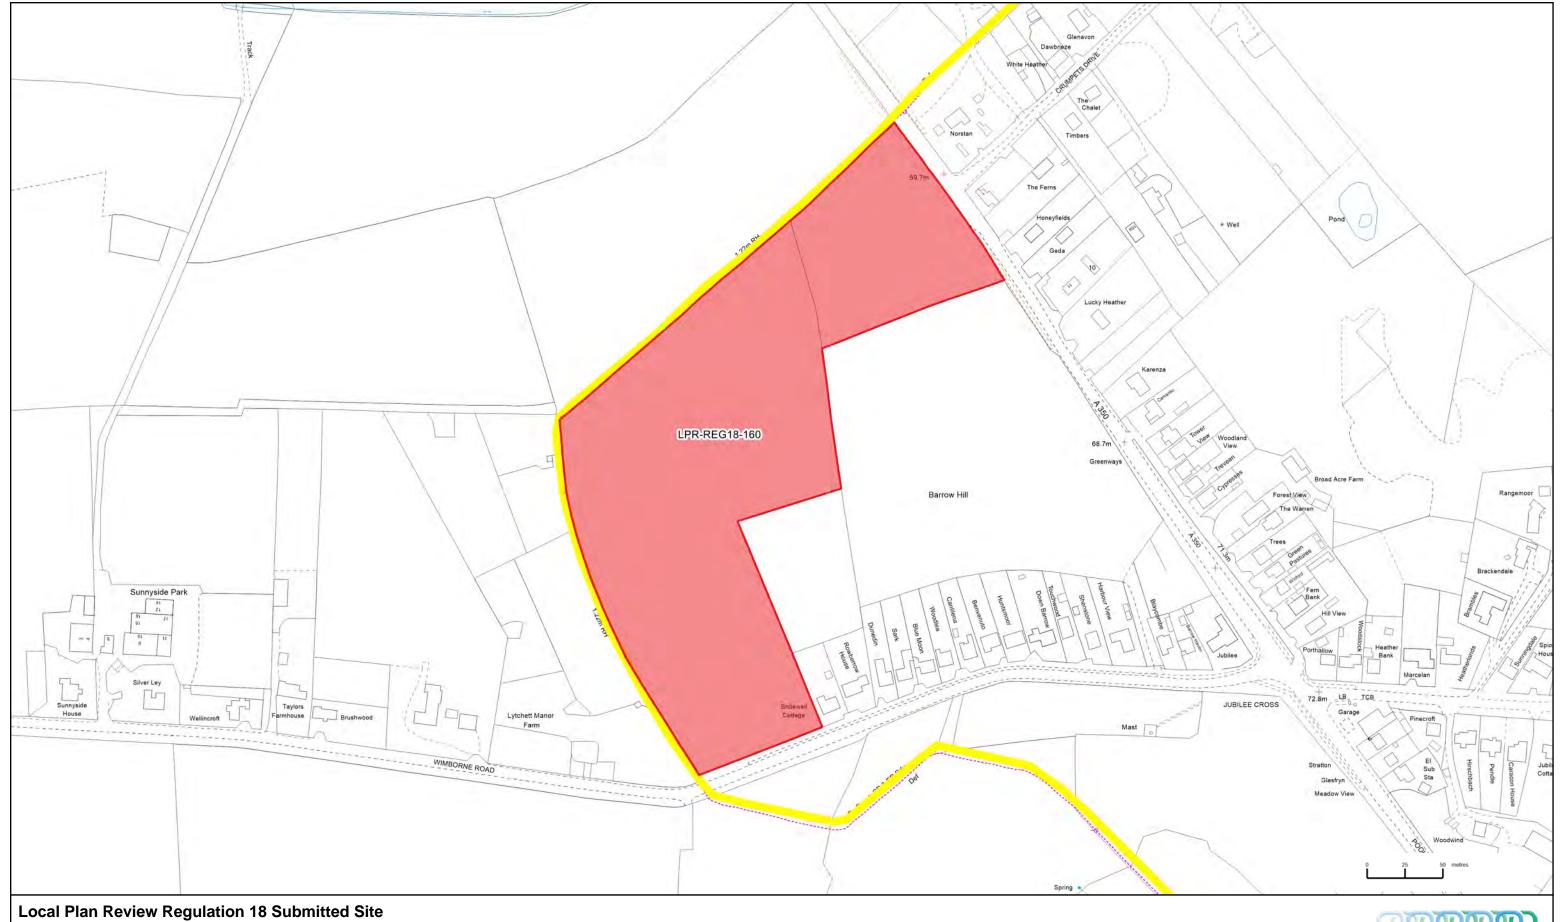

Local Plan Review Regulation 18 Submitted Site

East Dorset Map 26A Corfe Mullen

Scale: 1:5000 @ A3

Date: 02 November 2017

LPReviewSiteSubmissions

CBC and EDDC Boundary

Scale: 1:5000 @ A3

Date: 23 February 2017

Creator: Planning Policy

This map is produced from Ordnance Survey material with the permission of Ordnance Survey on behalf of the Controller of Her Majesty's Stationery Office (c) Crown Copyright. Unauthorised reproduction infringes Crown convigint and may lead to prosecution or civil proceedings.