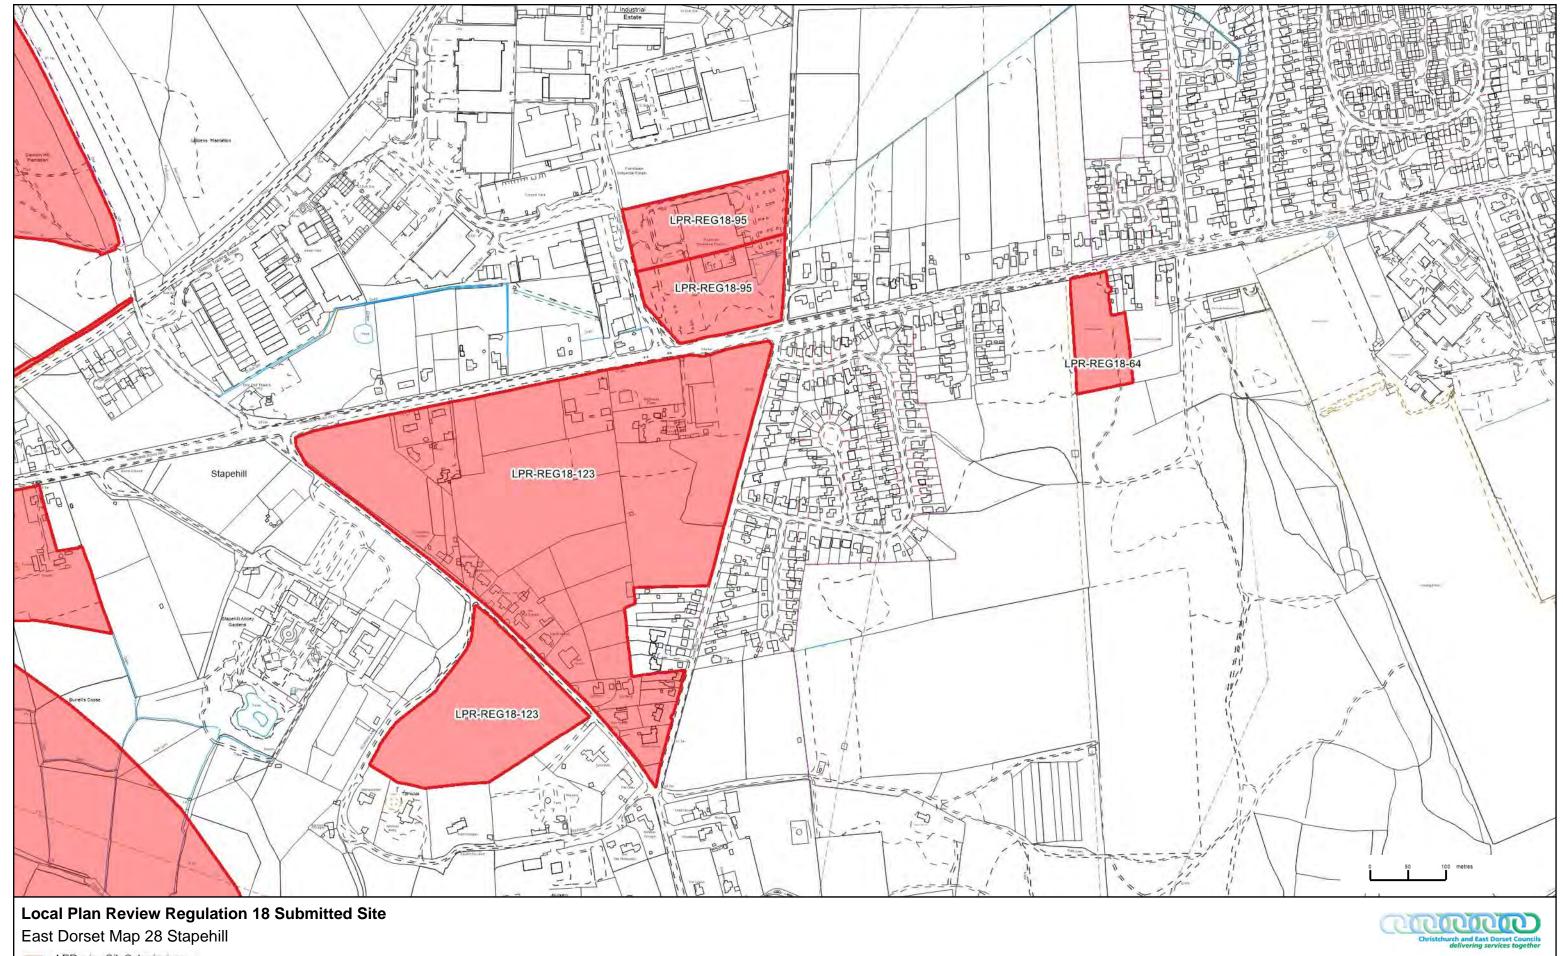

East Dorset Map 28A Stapehill

Scale: 1:2500 @ A3

Date: 02 November 2017

Creato

This map is produced from Ordnance Survey material with the permissio of Ordnance Survey on behalf of the Controller of Her Majesty's Statione Office (c) Crown Copyright. Unauthorised reproduction infringes Crown copyright and may lead to prosecution or civil proceedings.