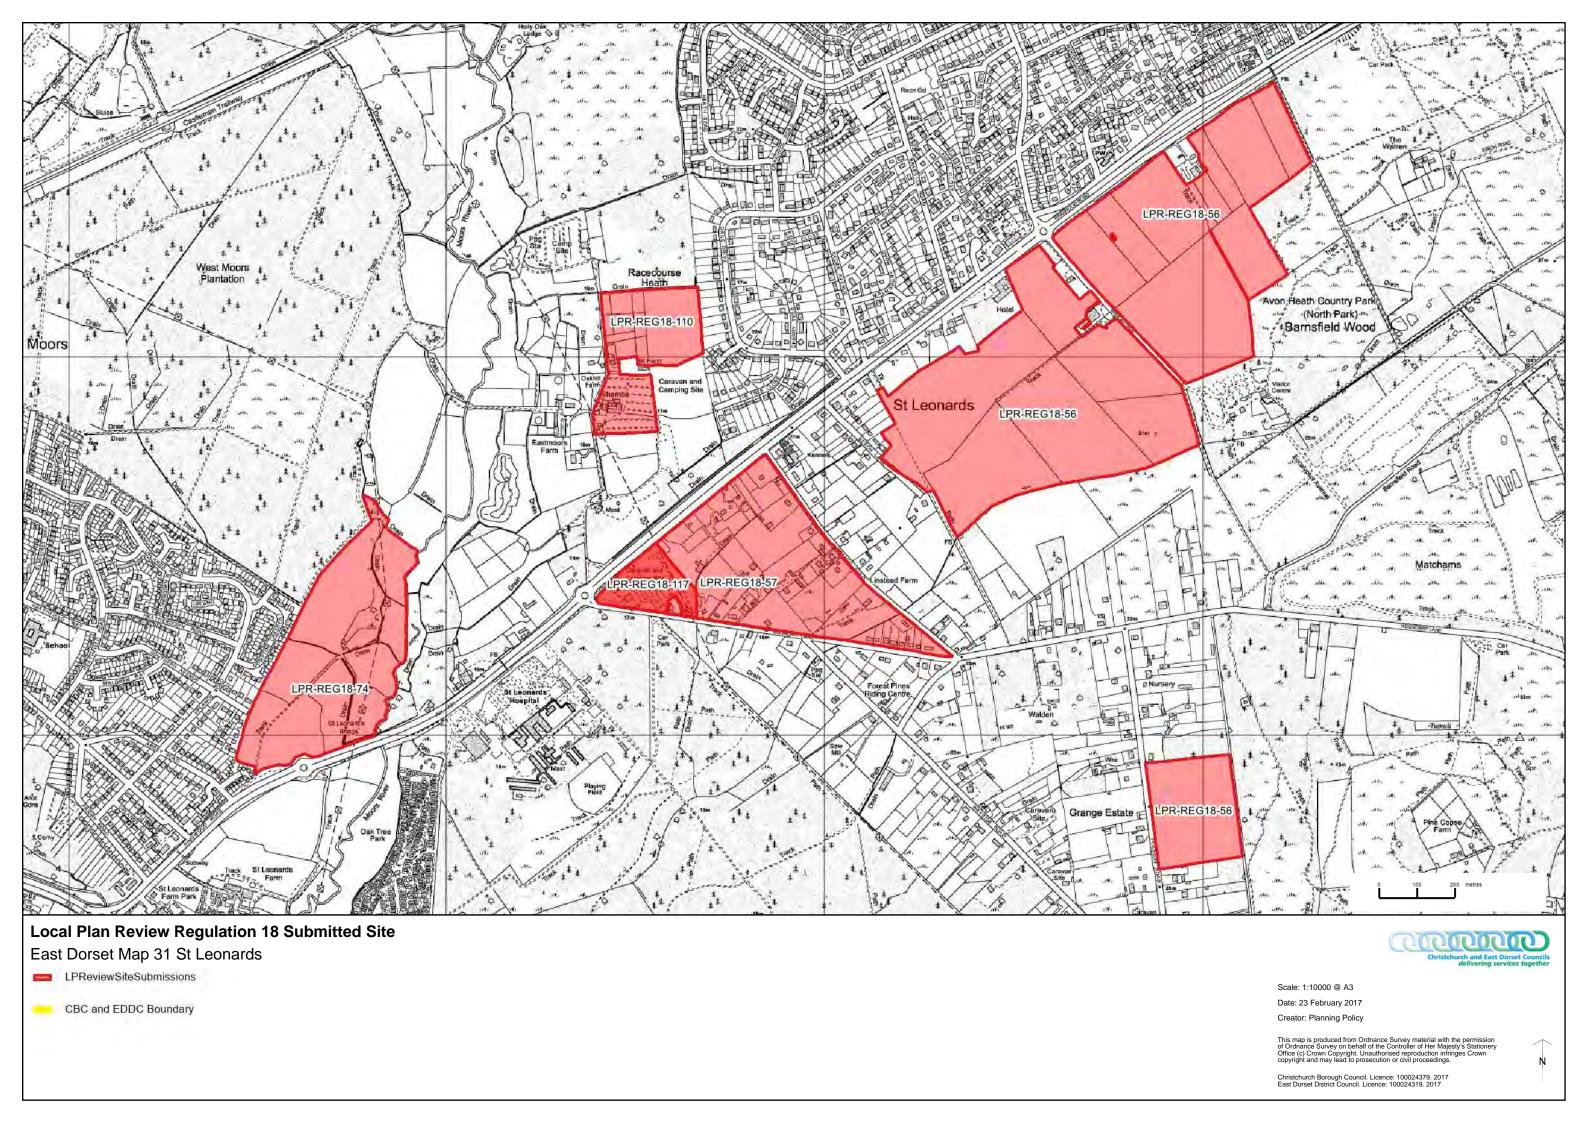

Christchurch Borough Council, Licence: 100024379, 20 Fast Dorset District Council, Licence: 100024319, 2017

Scale: 1:2500 @ A3 Date: 23 February 2017 Creator: Planning Policy

**Local Plan Review Regulation 18 Submitted Site**East Dorset Map 32A Sheiling School St Leonards