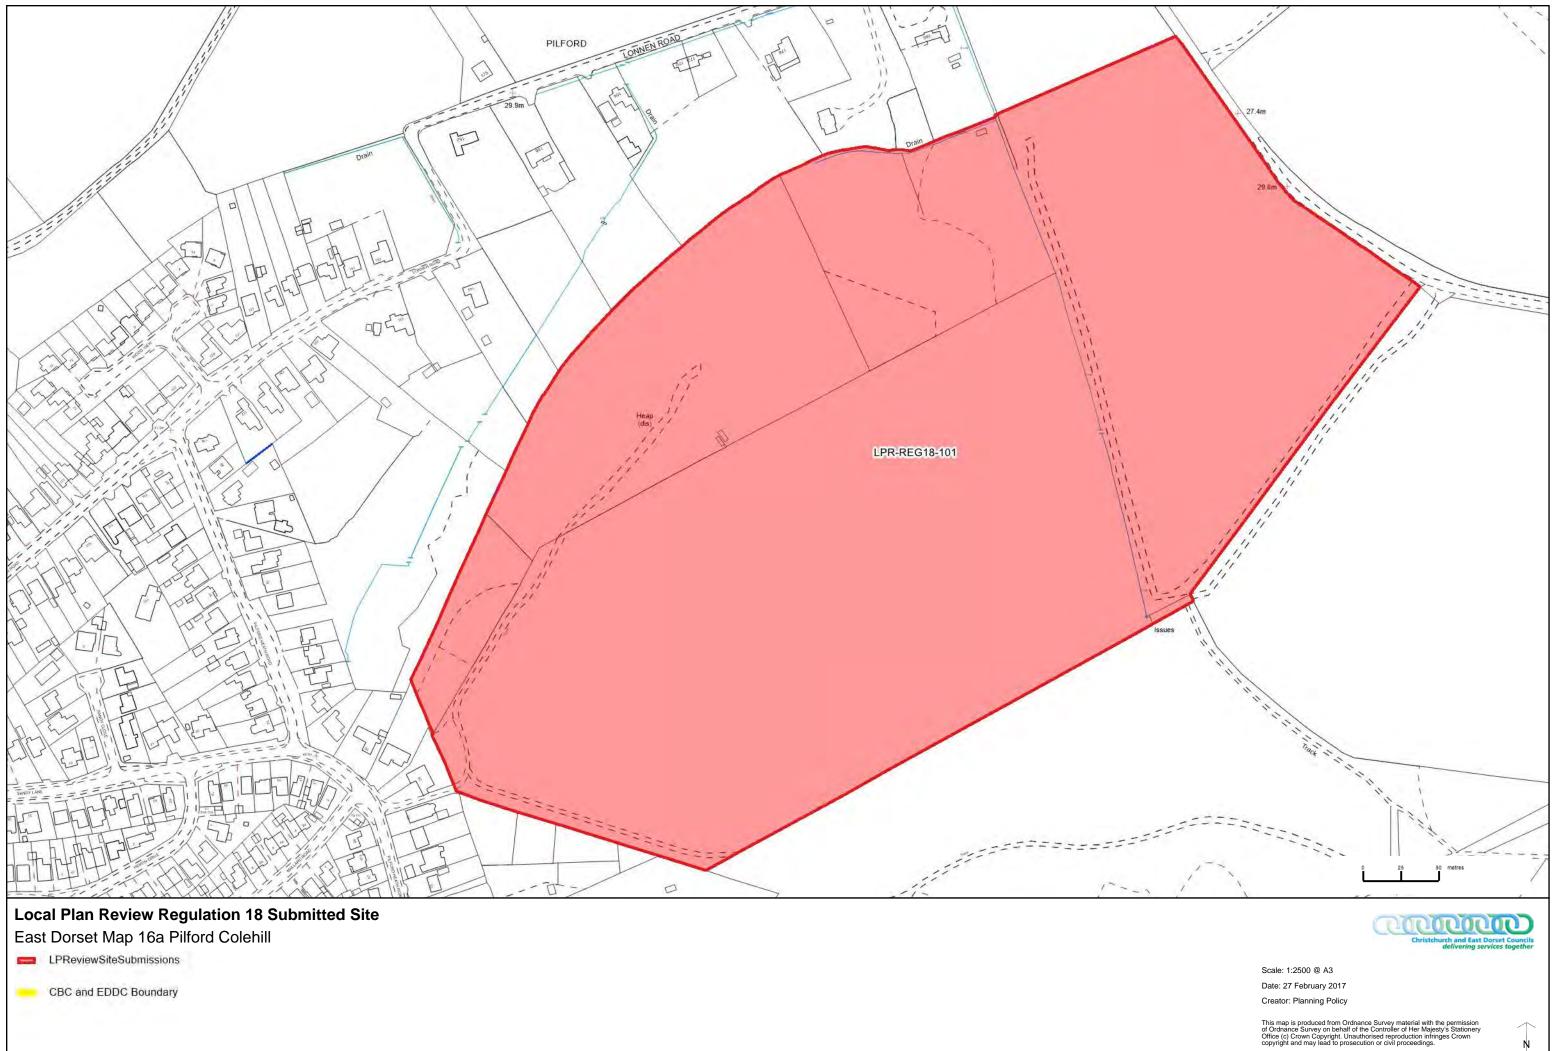

East Dorset Map 16B Colehill

ch and East Do

N

Scale: 1:2500 @ A3 Date: 02 November 2017 Creator:

This map is produced from Ordnance Survey material with the p of Ordnance Survey on behalf of the Controller of Her Majesty's Office (c) Crown Copyright. Unauthorised reproduction infringes copyright and may lead to prosecution or civil proceedings.