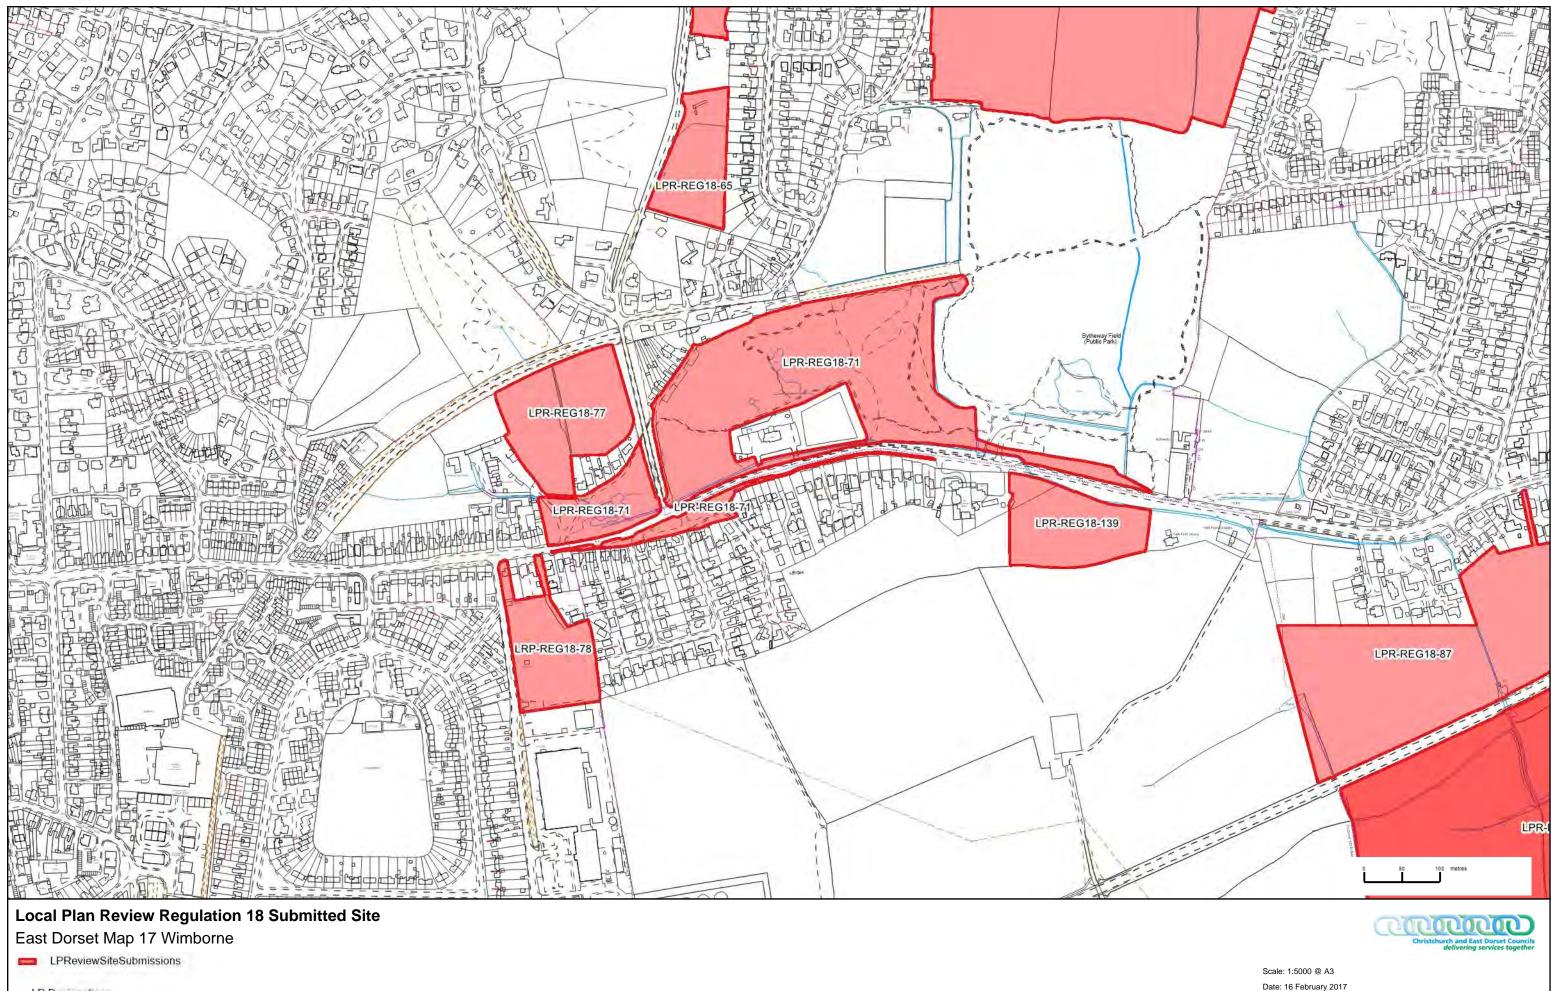

 $\land$ N

East Dorset Map 14 Walford Wimborne

LPReviewSiteSubmissions

LP Designations

CBC and EDDC Boundary

 $\land$ N

Scale: 1:5000 @ A3 Date: 16 February 2017 Creator: Planning Policy

This map is produced from Ordnance Survey material with the perm of Ordnance Survey on behalf of the Controller of Her Majesty's Stat Office (c) Crown Copyright. Unauthorised reproduction infringes Cro copyright and may lead to prosecution or civil proceedings.