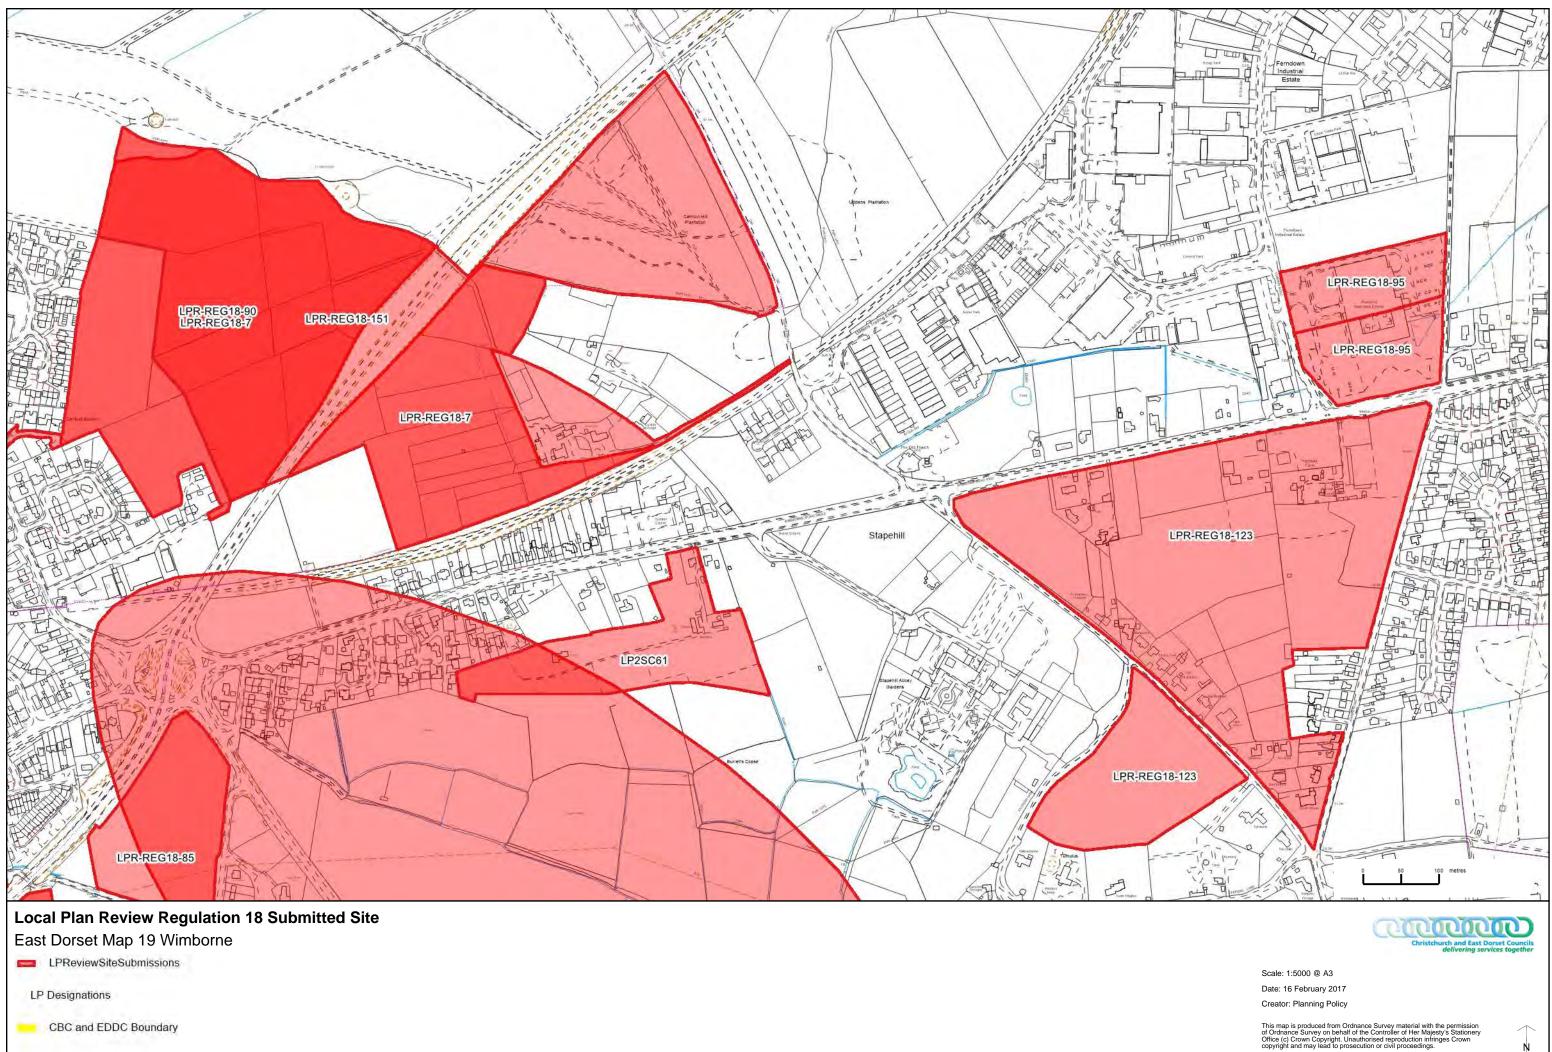

e Survey material with the p of Ordnance Survey on behalf of the Controller of Her Majesty's Office (c) Crown Copyright. Unauthorised reproduction infringes copyright and may lead to prosecution or civil proceedings.

Ń



Creator:

This map is produced from Ordnance Survey material with the of Ordnance Survey on behalf of the Controller of Her Majesty' Office (c) Crown Copyright. Unauthor copyright and may lead to prosecution

 $\wedge$ 

N



- LP Designations
- CBC and EDDC Boundary

Date: 16 February 2017 Creator: Planning Policy

This map is produced from Ordnance Survey material with the pe of Ordnance Survey on behalf of the Controller of Her Majesty's S Office (c) Crown Copyright. Unauthorised reproduction infringes ( copyright and may lead to prosecution or civil proceedings.

N