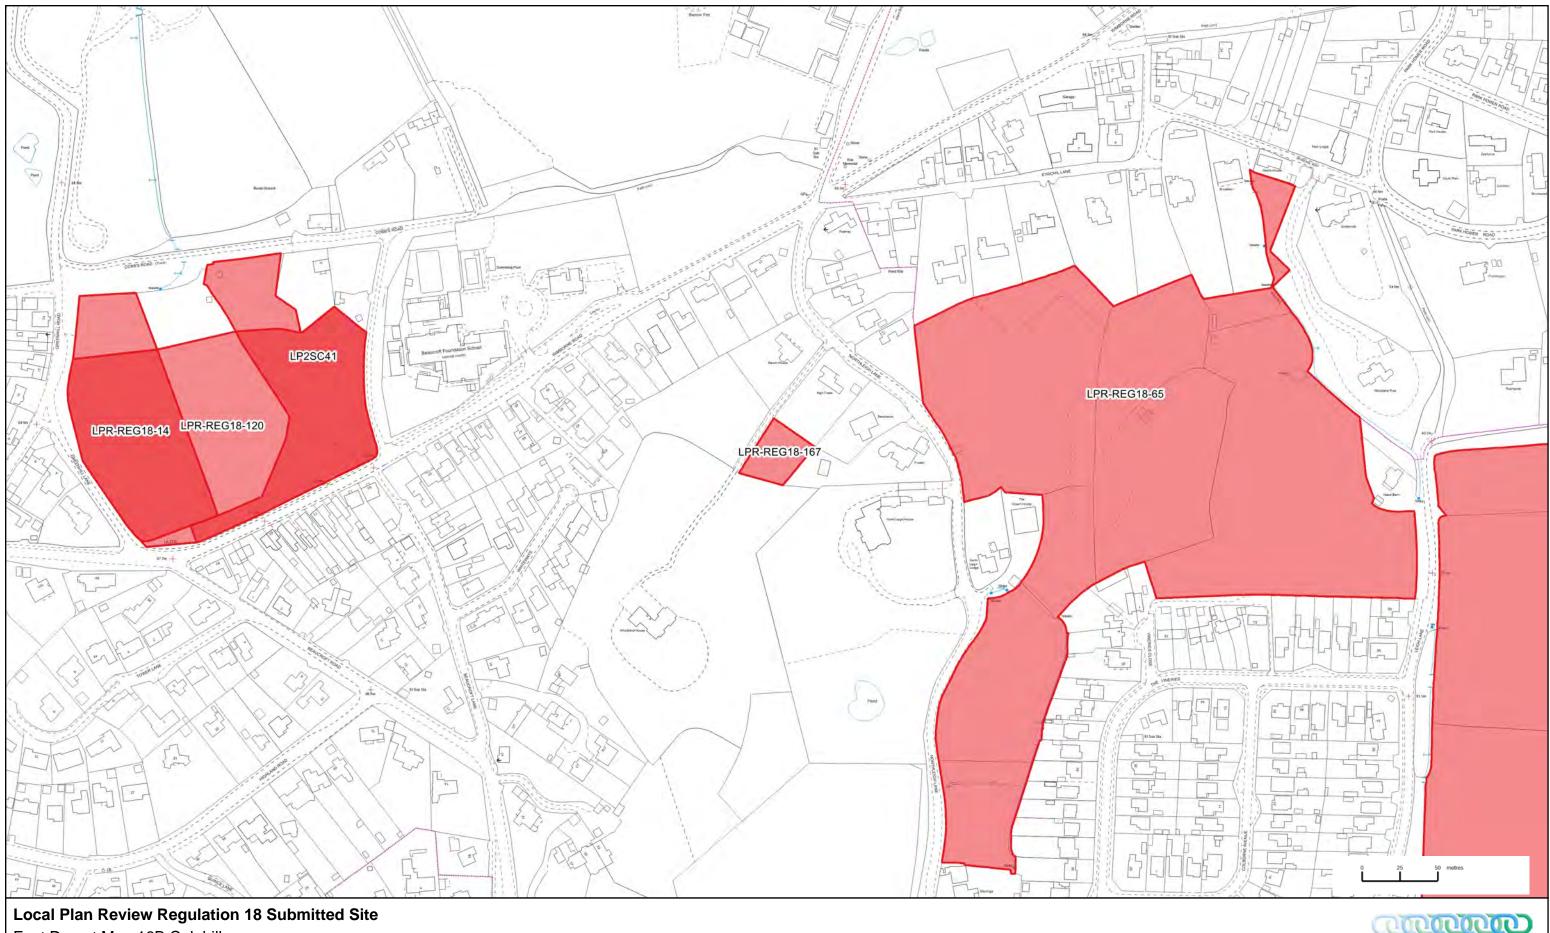

### East Dorset Map 16 Colehill

LPReviewSiteSubmissions

LP Designations

CBC and EDDC Boundary

000000 ch and East Dor

N

Scale: 1:5000 @ A3 Date: 16 February 2017 Creator: Planning Policy

This map is produced from Ordnance Survey material with the p of Ordnance Survey on behalf of the Controller of Her Majesty's Office (c) Crown Copyright. Unauthorised reproduction infringes copyright and may lead to prosecution or civil proceedings.