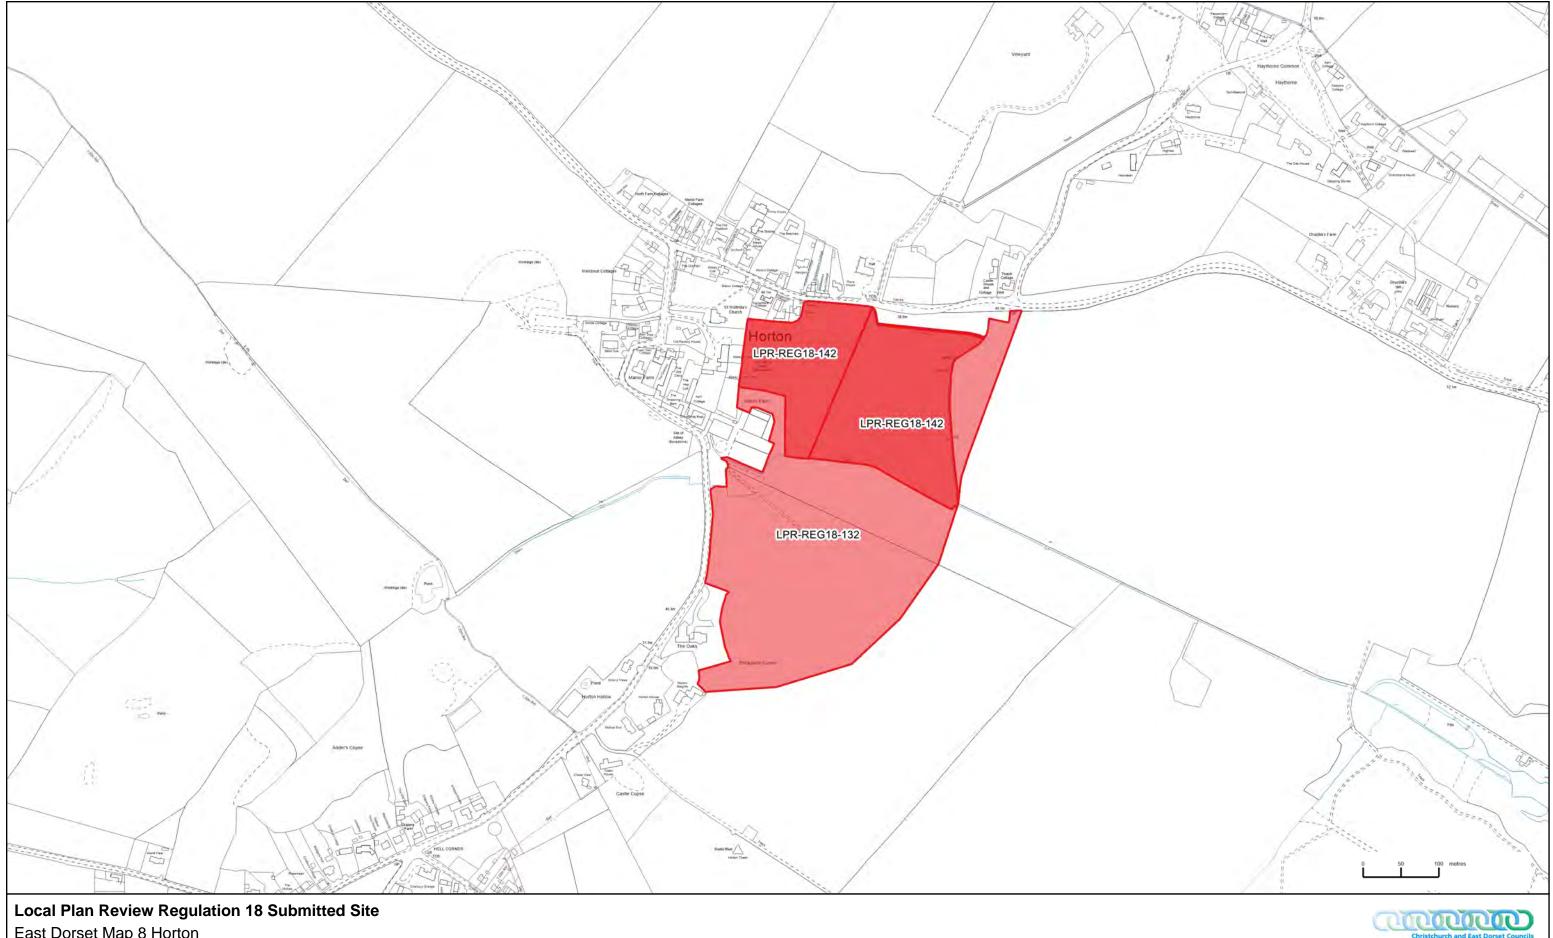

East Dorset Map 8 Horton

N

Scale: 1:5000 @ A3 Date: 24 October 2017 Creator:

This map is produced from Ordnance Survey material with the pe of Ordnance Survey on behalf of the Controller of Her Majesty's Office (-) Crown Copyright. Unauthorised reproduction infringes of copyright and may lead to prosecution or civil proceedings.