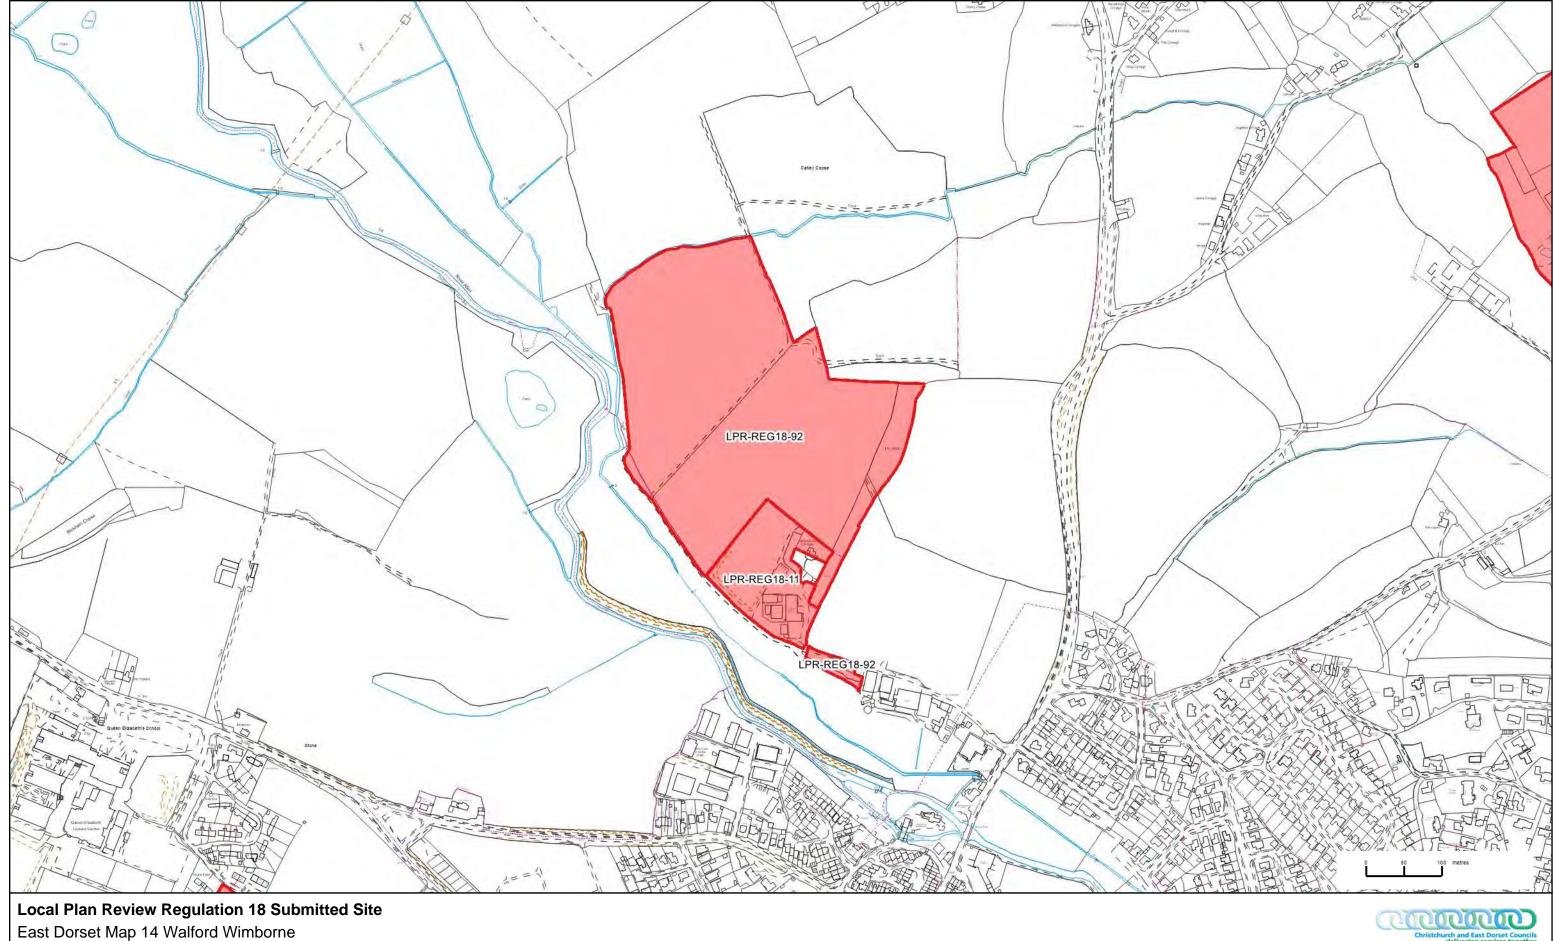

 $\land$ N

East Dorset Map 14 Walford Wimborne

LPReviewSiteSubmissions

LP Designations

CBC and EDDC Boundary

 $\land$ N

Scale: 1:5000 @ A3 Date: 16 February 2017 Creator: Planning Policy

This map is produced from Ordnance Survey material with the perm of Ordnance Survey on behalf of the Controller of Her Majesty's Stat Office (c) Crown Copyright. Unauthorised reproduction infringes Cro copyright and may lead to prosecution or civil proceedings.