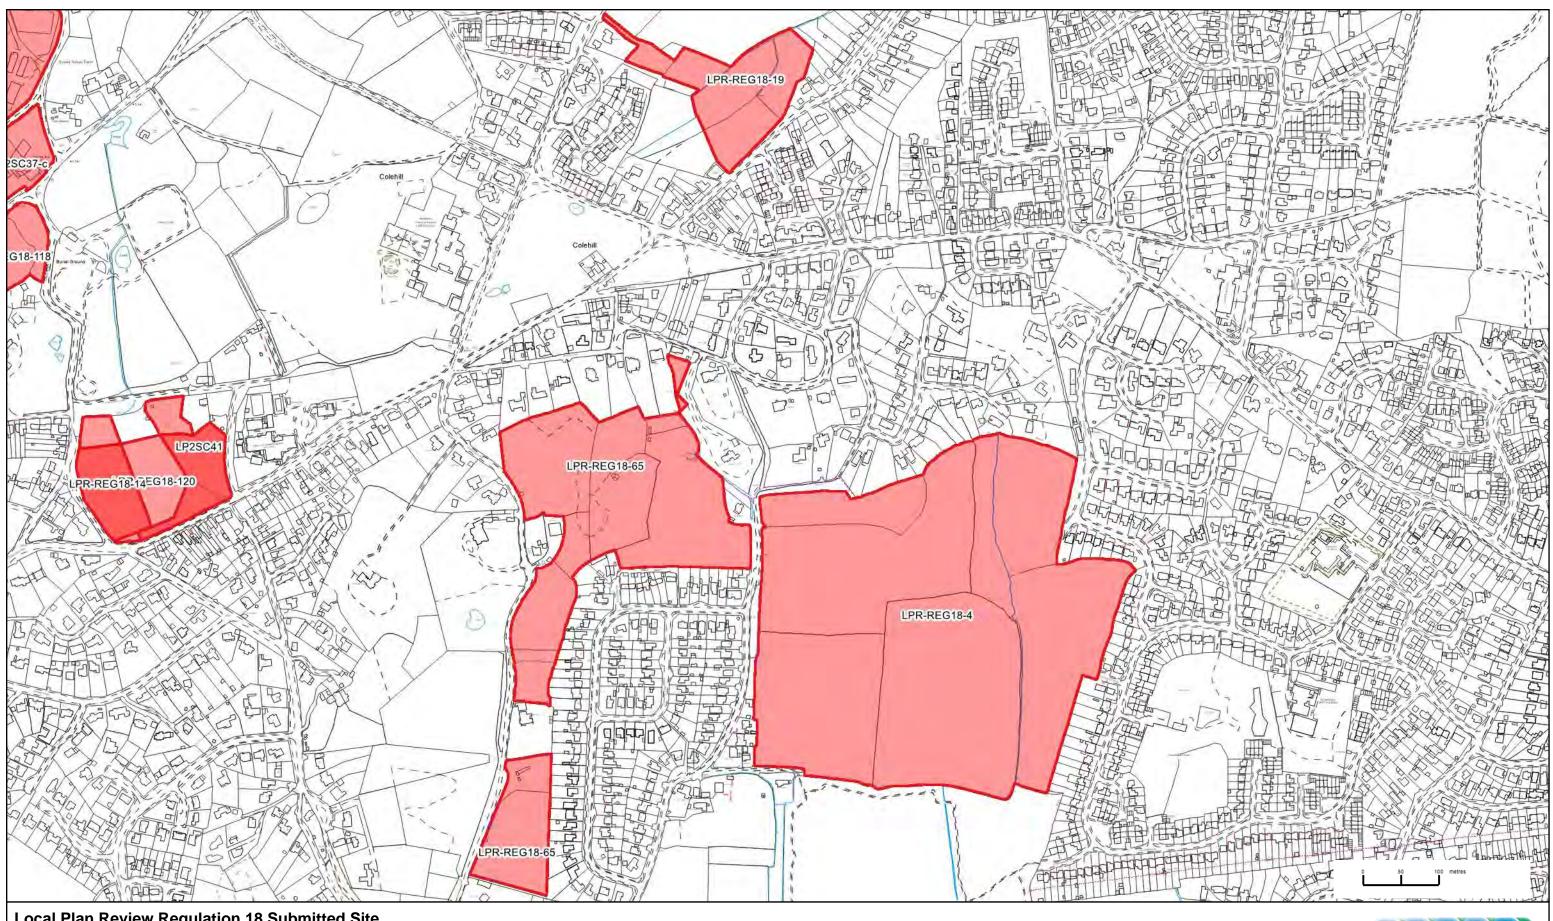

### East Dorset Map 16 Colehill

LPReviewSiteSubmissions

LP Designations

CBC and EDDC Boundary

000000 ch and East Dor

N

Scale: 1:5000 @ A3 Date: 16 February 2017 Creator: Planning Policy

This map is produced from Ordnance Survey material with the p of Ordnance Survey on behalf of the Controller of Her Majesty's Office (c) Crown Copyright. Unauthorised reproduction infringes copyright and may lead to prosecution or civil proceedings.