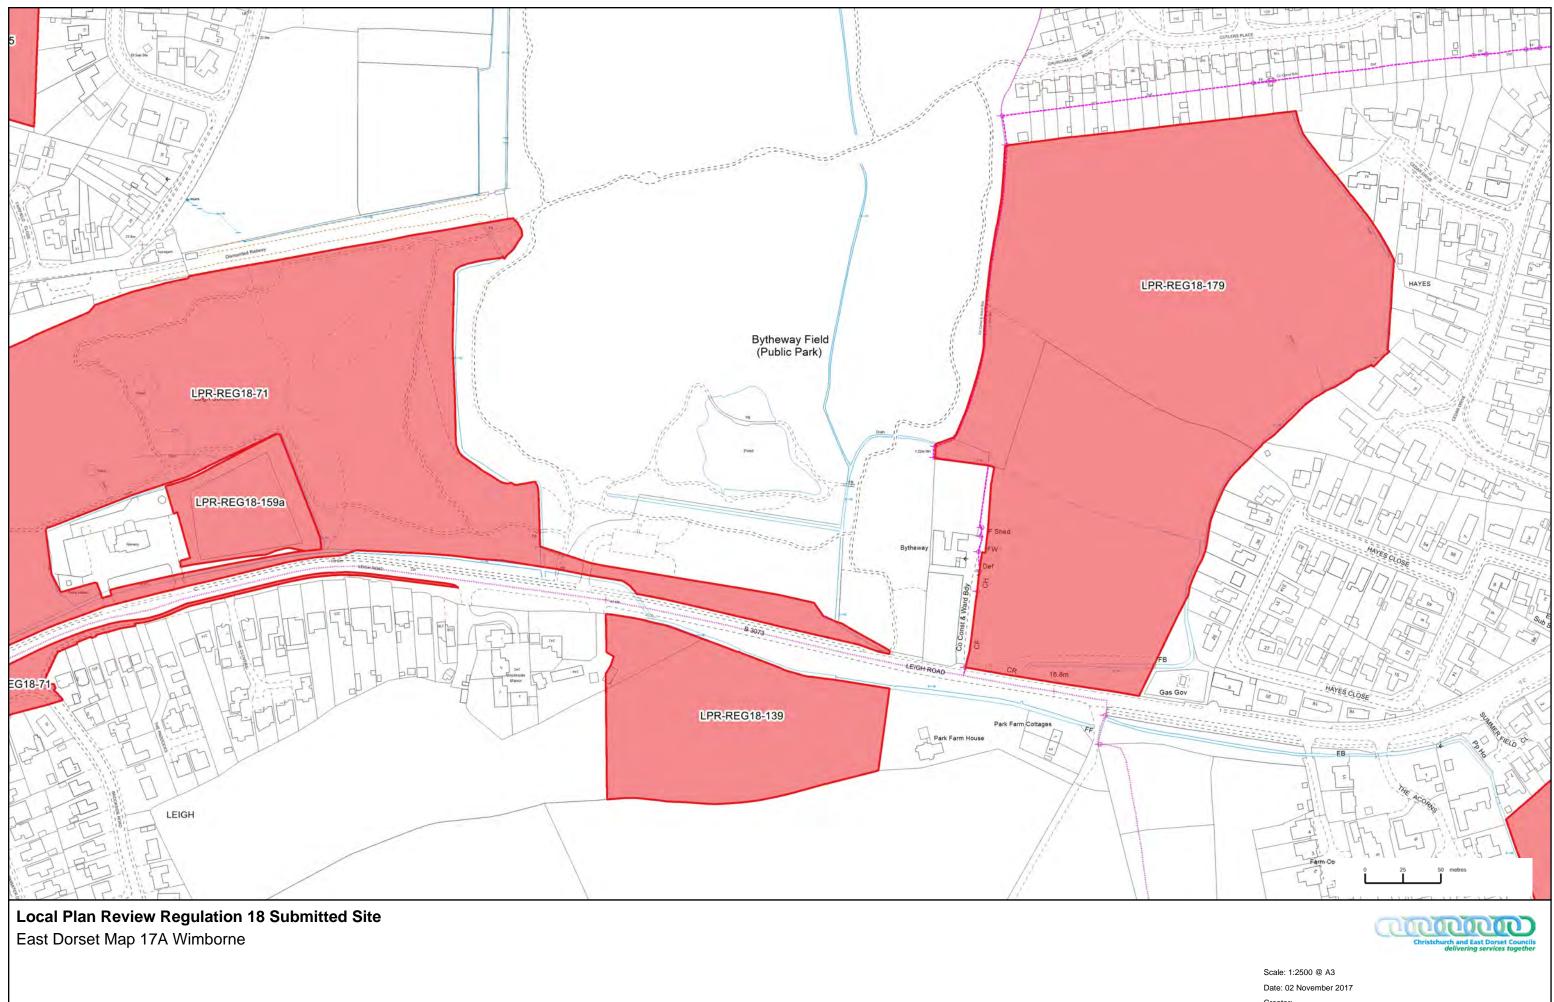

. Unauthorised reproduction infringes copyright and may lead to prosecution or civil proceedings.





East Dorset Map 16B Colehill

ch and East Do

N

Scale: 1:2500 @ A3 Date: 02 November 2017 Creator:

This map is produced from Ordnance Survey material with the p of Ordnance Survey on behalf of the Controller of Her Majesty's Office (c) Crown Copyright. Unauthorised reproduction infringes copyright and may lead to prosecution or civil proceedings.



LP Designations

CBC and EDDC Boundary

Date: 16 February 2017 Creator: Planning Policy

This map is produced from Ordnance Survey material with the p of Ordnance Survey on behalf of the Controller of Her Majesty's Office (c) Crown Copyright. Unauthorised reproduction infringes copyright and may lead to prosecution or civil proceedings.

Ń



Creator:

This map is produced from Ordnance Survey material with the of Ordnance Survey on behalf of the Controller of Her Majesty' Office (c) Crown Copyright. Unauthor copyright and may lead to prosecution

 $\wedge$ 

N



- LP Designations
- CBC and EDDC Boundary

Date: 16 February 2017 Creator: Planning Policy

This map is produced from Ordnance Survey material with the pe of Ordnance Survey on behalf of the Controller of Her Majesty's S Office (c) Crown Copyright. Unauthorised reproduction infringes ( copyright and may lead to prosecution or civil proceedings.

N