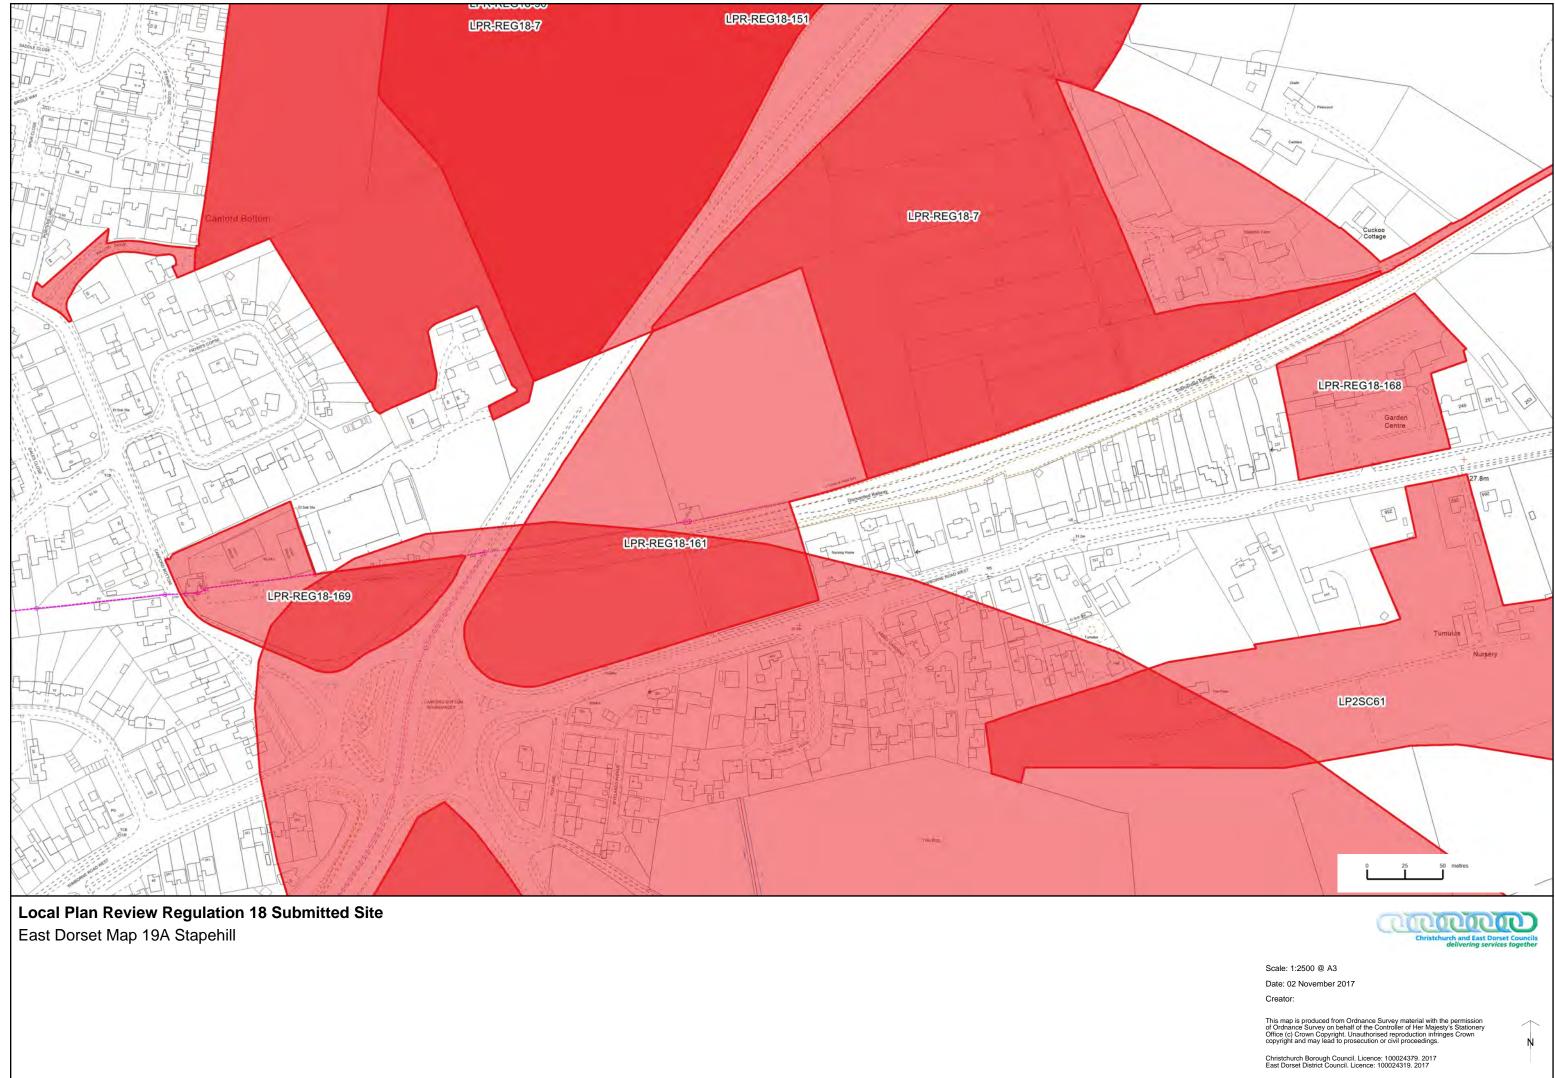

Survey material with the p of Ordnance Survey on behalf of the Controller of Her Majesty's Office (c) Crown Copyright. Unauthorised reproduction infringes copyright and may lead to prosecution or civil proceedings.

Ń



Creator:

This map is produced from Ordnance Survey material with the of Ordnance Survey on behalf of the Controller of Her Majesty' Office (c) Crown Copyright. Unauthor copyright and may lead to prosecution

 $\wedge$ 

N



- LP Designations
- CBC and EDDC Boundary

Date: 16 February 2017 Creator: Planning Policy

This map is produced from Ordnance Survey material with the pe of Ordnance Survey on behalf of the Controller of Her Majesty's S Office (c) Crown Copyright. Unauthorised reproduction infringes ( copyright and may lead to prosecution or civil proceedings.

N