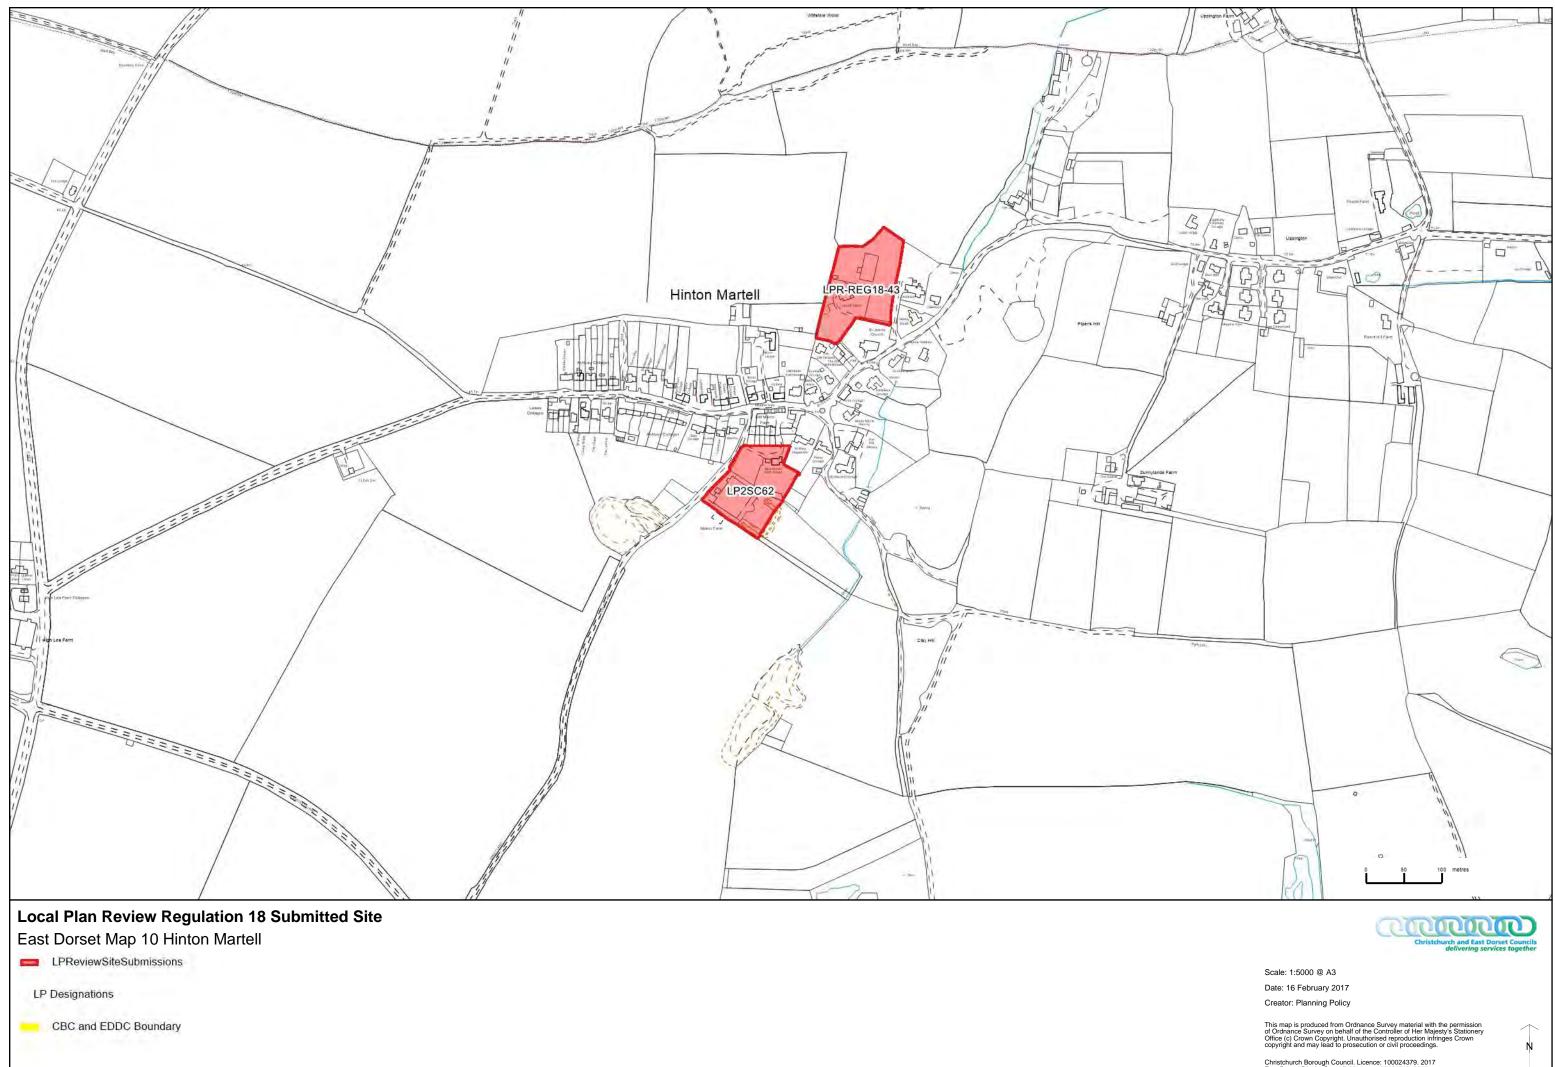

prosecution or civil proceedings.

N





- LPReviewSiteSubmissions
- LP Designations
- CBC and EDDC Boundary

N

Scale: 1:5000 @ A3 Date: 16 February 2017 Creator: Planning Policy

This map is produced from Ordnance Survey material with the permission of Ordnance Survey on behalf of the Controller of Her Majesty's Stationery Office (-) Crown Copyright. Unauthorised reproduction infringes Crown copyright and may lead to prosecution or civil proceedings.





East Dorset Map 8 Horton

N

Scale: 1:5000 @ A3 Date: 24 October 2017 Creator:

This map is produced from Ordnance Survey material with the pe of Ordnance Survey on behalf of the Controller of Her Majesty's Office (-) Crown Copyright. Unauthorised reproduction infringes of copyright and may lead to prosecution or civil proceedings.







Scale: 1:5000 @ A3 Date: 02 November 2017 Creator:

This map is produced from Ordnance Survey material with the permission of Ordnance Survey on behalf of the Controller of Her Majesty's Stationery Office (c) Crown Copyright. Unauthorised reproduction infringes Crown copyright and may lead to prosecution or civil proceedings.

 $\wedge$ N





Date: 24 October 2017 Creator:

This map is produced from Ordnance Survey material with the p of Ordnance Survey on behalf of the Controller of Her Majesty's Office (c) Crown Copyright. Unauthorised reproduction infringes copyright and may lead to prosecution or civil proceedings.

N



LPReviewSiteSubmissions

LP Designations

CBC and EDDC Boundary

Scale: 1:2000 @ A3 Date: 16 February 2017 Creator: Planning Policy

This map is produced from Ord