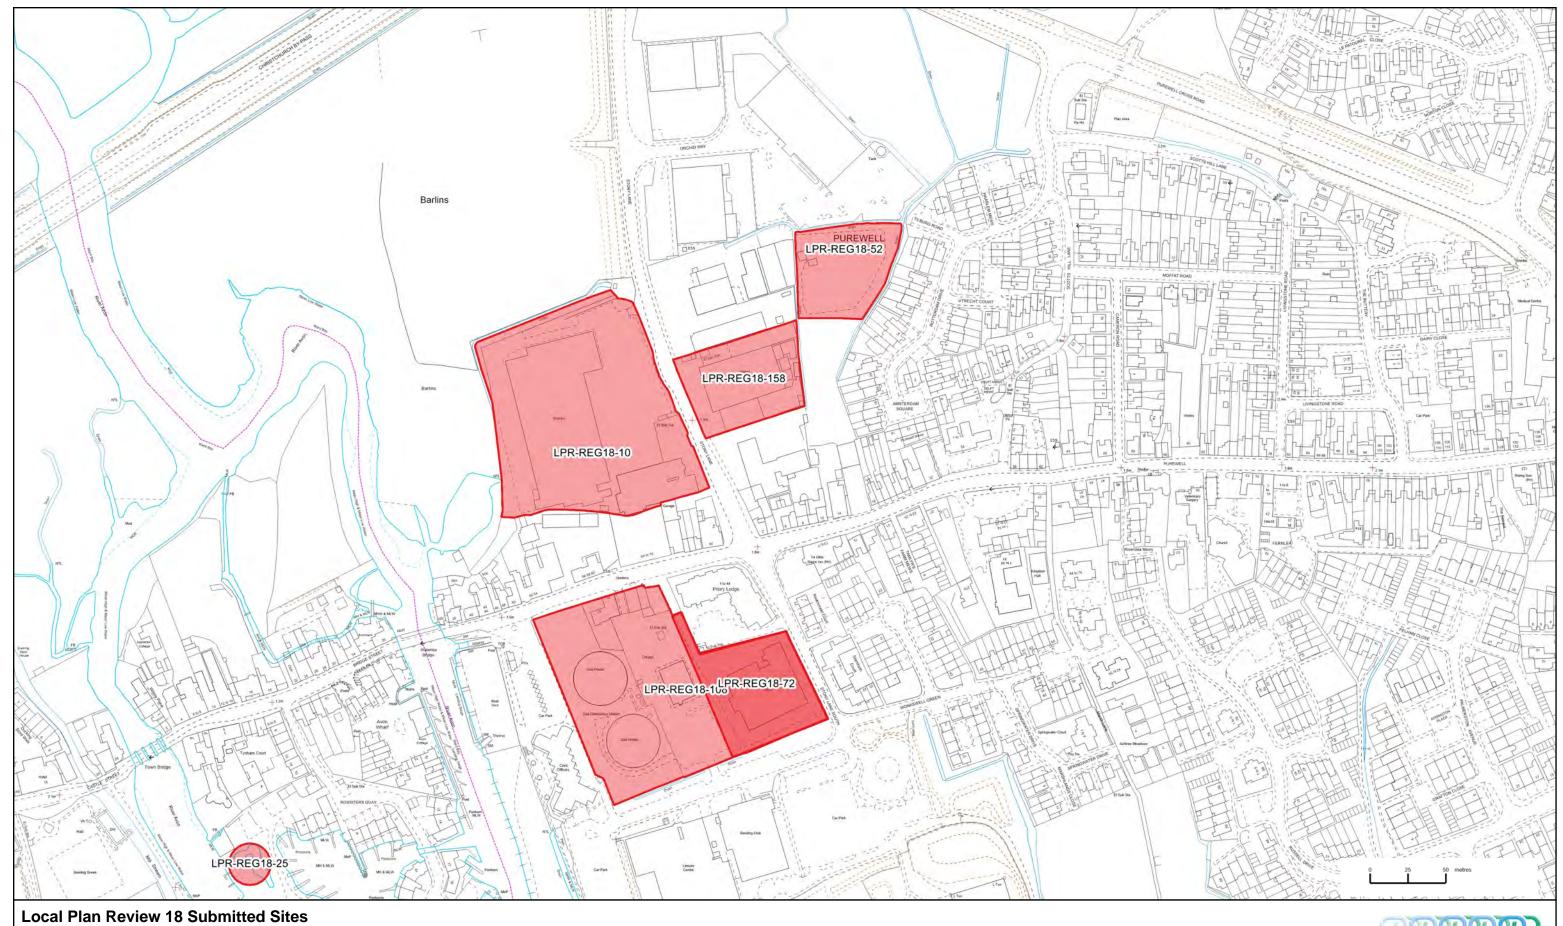

## **Christchurch and East Dorset Local Plan Review**

Regulation 18 (1)
Responses to the Consultation on the Scope of Local Plan

**Summary mapping by Response 'Comment ID' Number** 

**Christchurch Sites** 



Prepared by Christchurch Borough Council and East Dorset District Council

February 2017







Christchurch Map 3A Purewell



Scale: 1:2500 @ A3

Date: 01 November 2017

Creator:

This map is produced from Ordnance Survey material with the permissio of Ordnance Survey on behalf of the Controller of Her Majesty's Statione Office (c) Crown Copyright. Unauthorised reproduction infringes Crown copyright and may lead to prosecution or civil proceedings.

Christchurch Borough Council, Licence: 100024379, 2017





CBC and EDDC Boundary

Scale: 1:2500 @ A3

Date: 23 February 2017

Creator: Planning Policy

This map is produced from Ordnance Survey material with the permissio of Ordnance Survey on behalf of the Controller of Her Majesty's Statione Office (c) Crown Copyright. Unauthorised reproduction infringes Crown copyright and may lead to prosecution or civil proceedings.

Christchurc