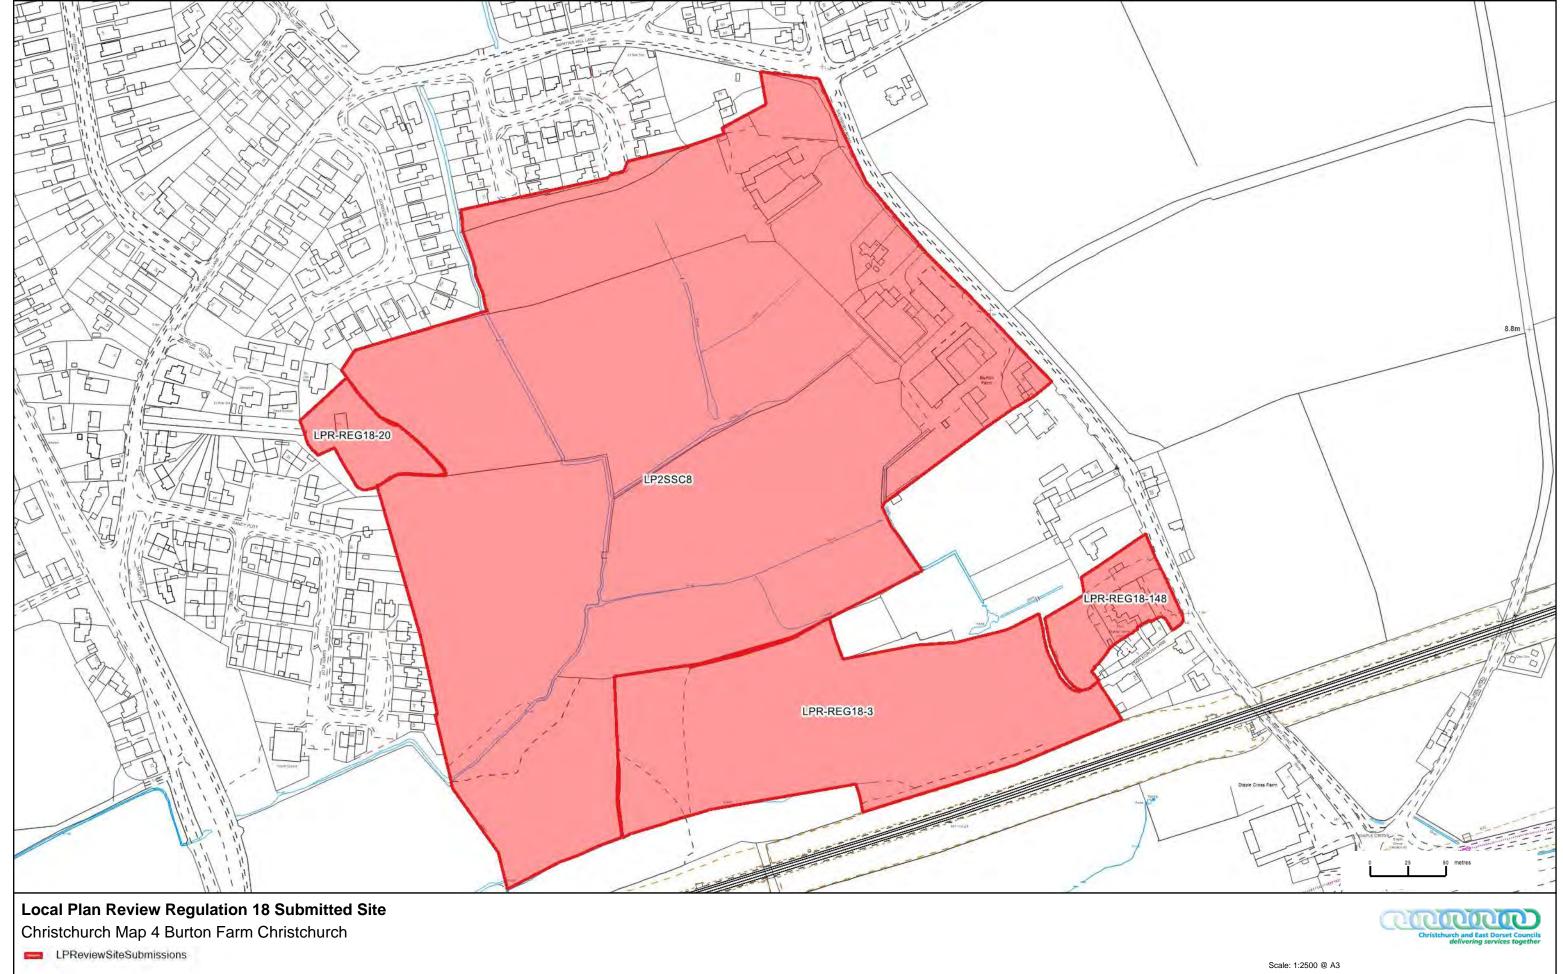

## Christchurch Map 5 Burton Green Farm Christchurch

LPReviewSiteSubmissions

CBC and EDDC Boundary

Scale: 1:5000 @ A3

Date: 23 February 2017

Creator: Planning Policy

CBC and EDDC Boundary

Scale: 1:5000 @ A3
Date: 23 February 2017