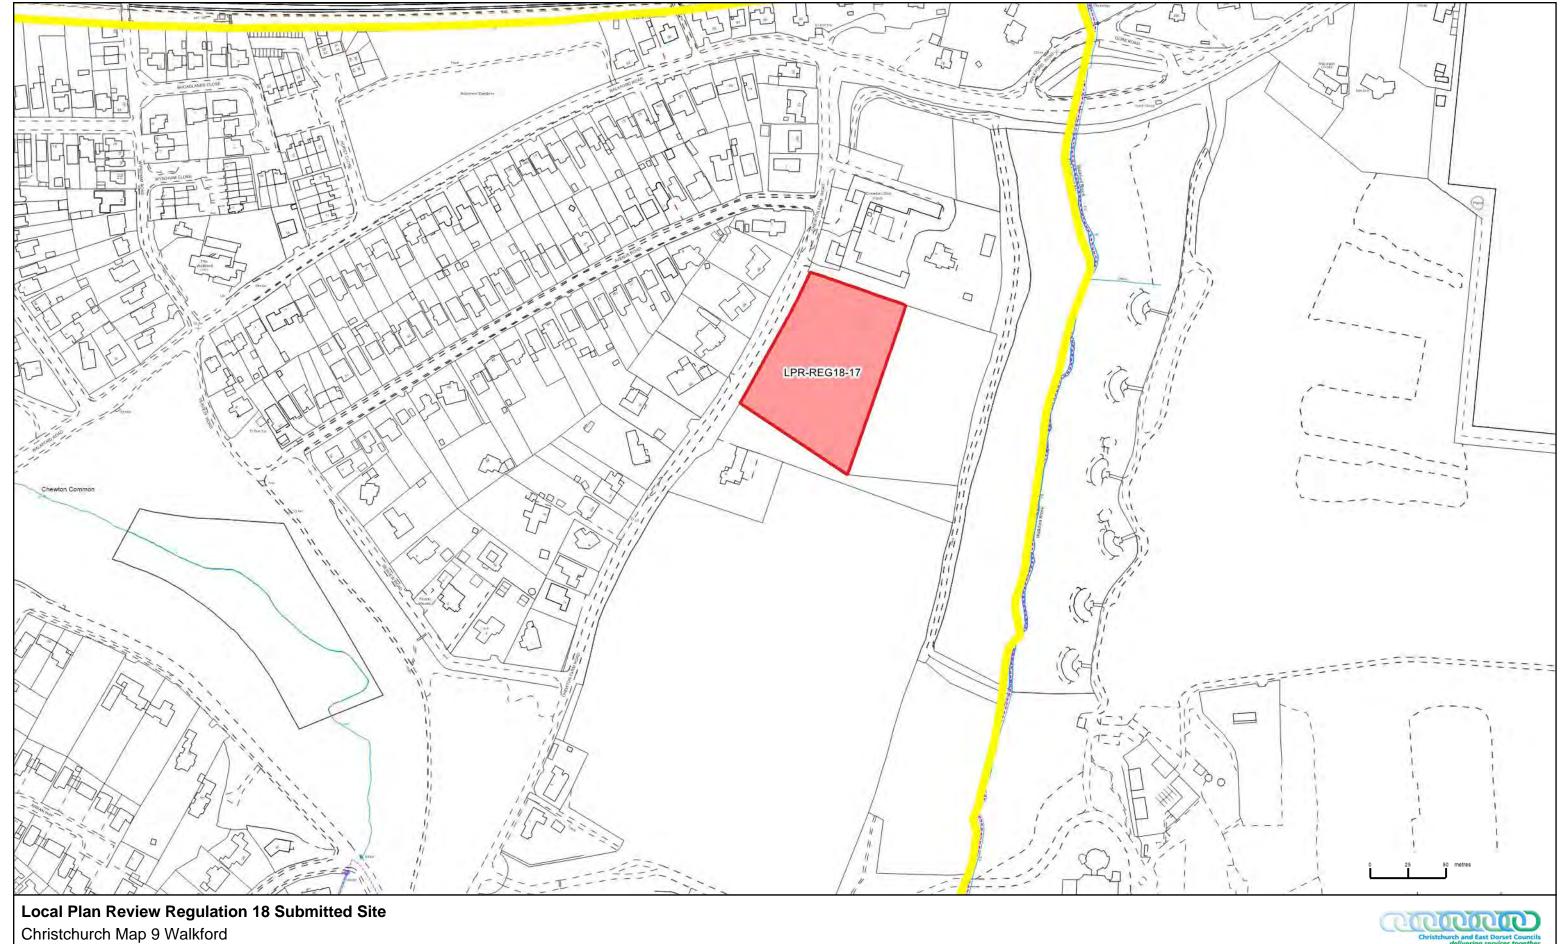

hristchurch Borough Council, Licence: 100024379, 201

CBC and EDDC Boundary

Scale: 1:2500 @ A3

Date: 23 February 2017 Creator: Planning Policy

Local Plan Review Regulation 18 Submitted Site

Christchurch Map 9A Walkford