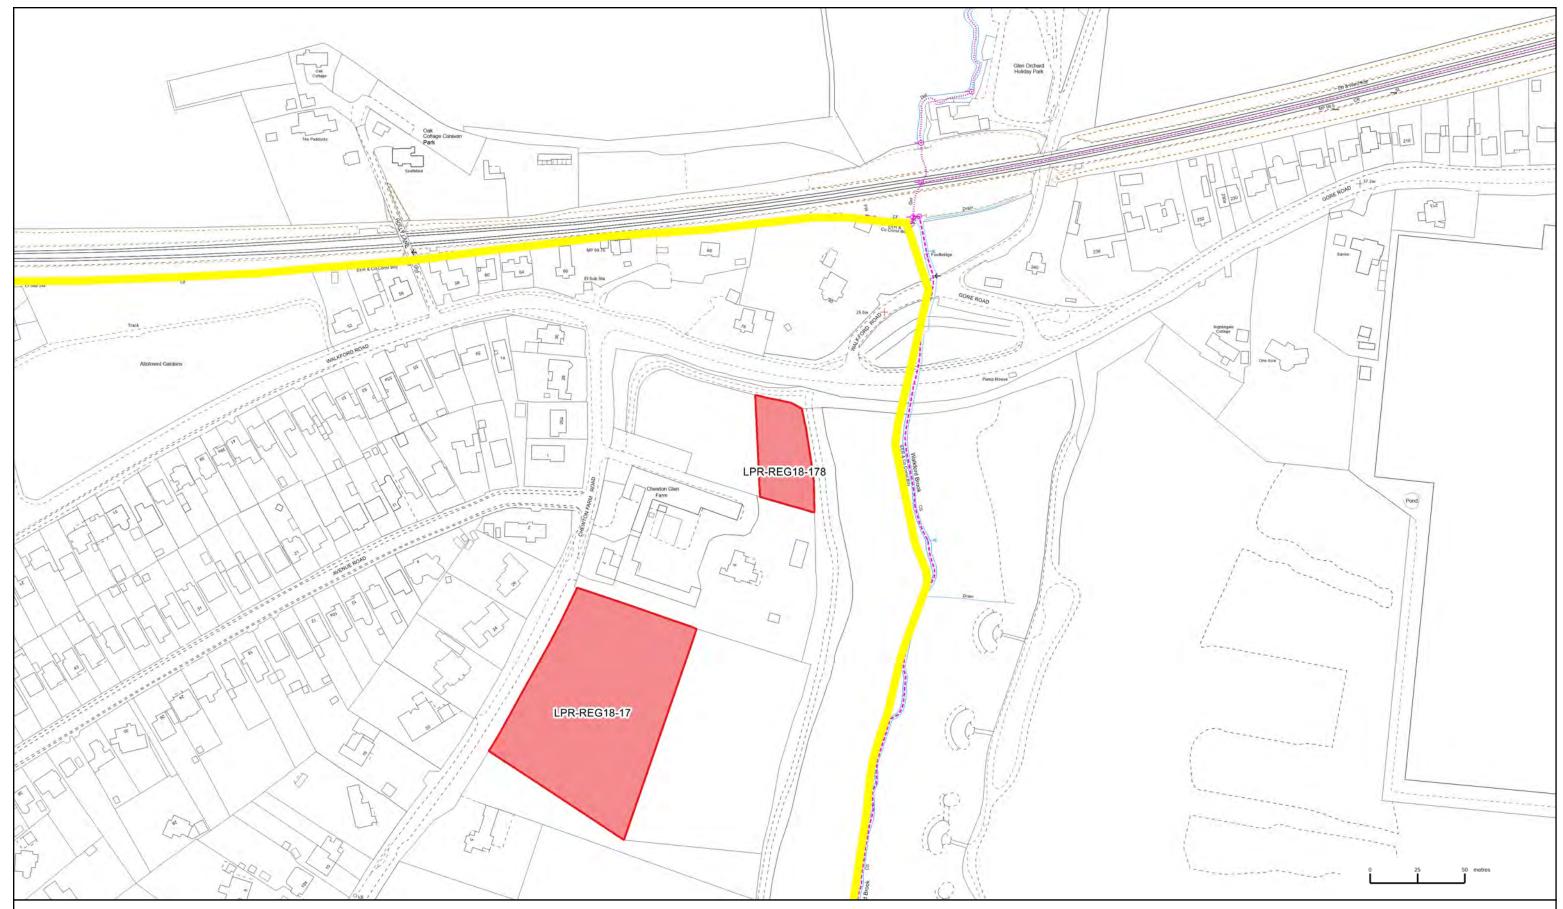

Christchurch Borough Council. Licence: 100024379, 2017

CBC and EDDC Boundary

Scale: 1:5000 @ A3

Date: 27 February 2017

Creator: Planning Policy

Local Plan Review Regulation 18 Submitted Site

Christchurch Map 11 Hurn