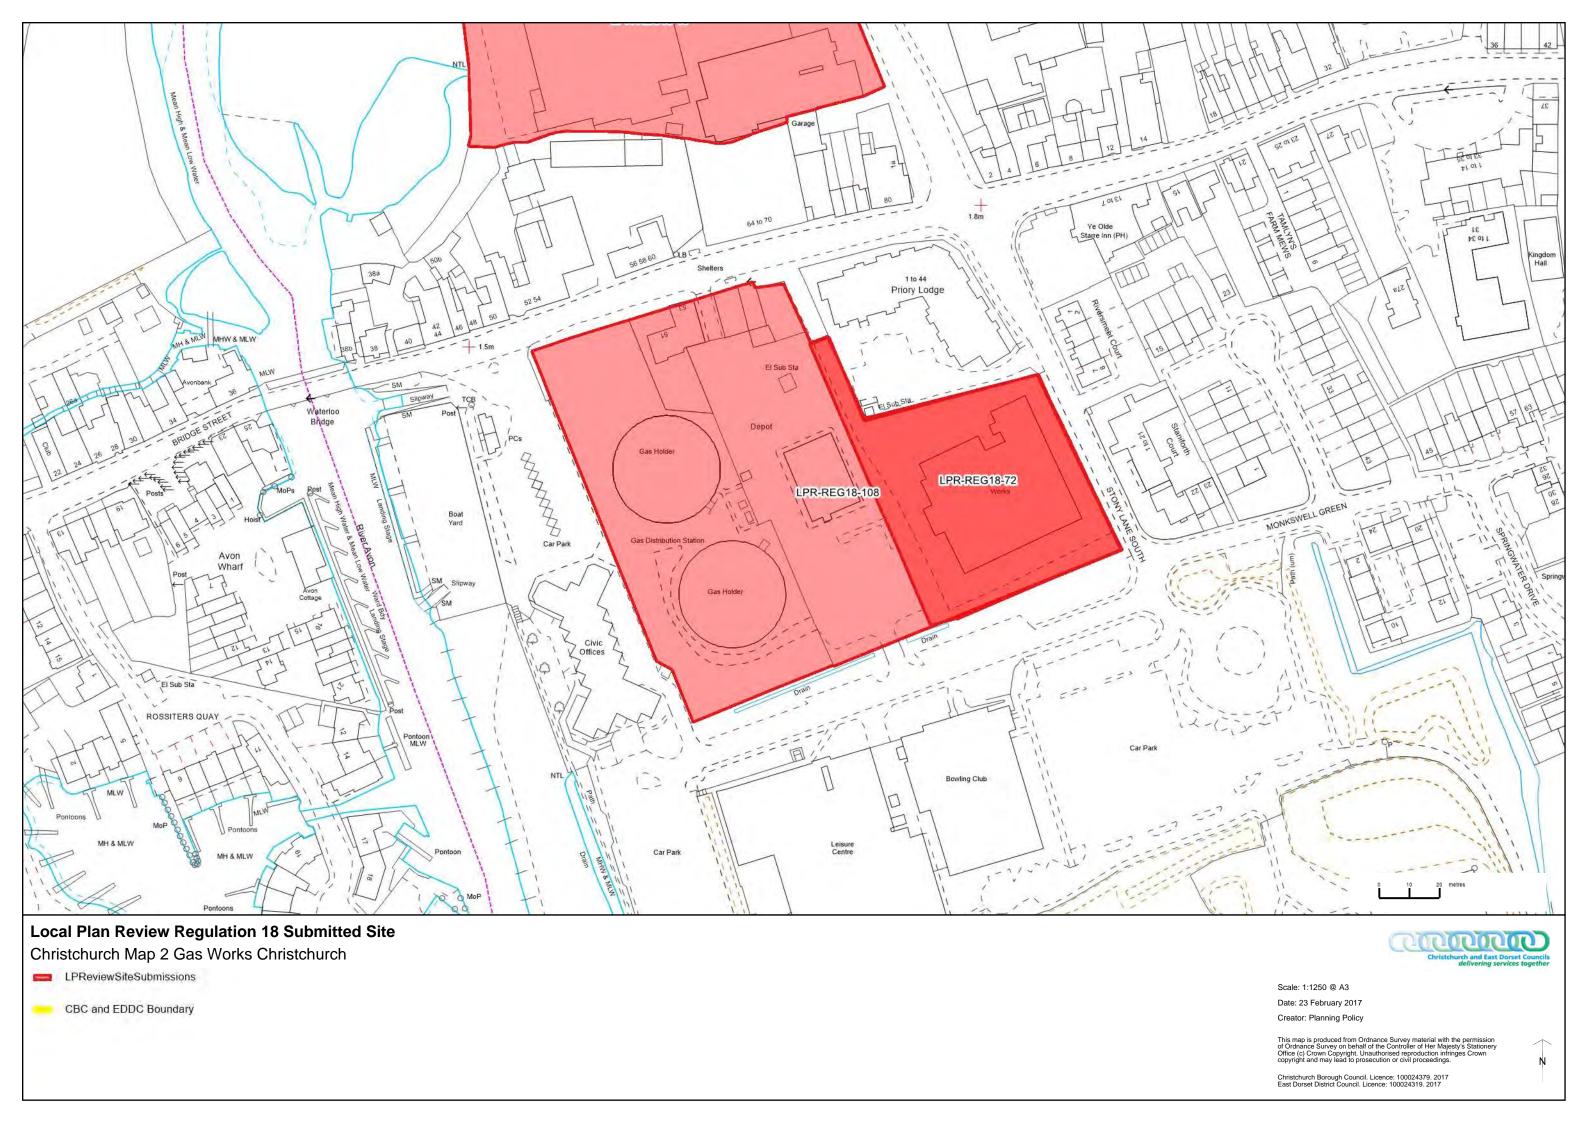

## **Christchurch and East Dorset Local Plan Review**

Regulation 18 (1)
Responses to the Consultation on the Scope of Local Plan

**Summary mapping by Response 'Comment ID' Number** 

**Christchurch Sites** 



Prepared by Christchurch Borough Council and East Dorset District Council

February 2017







Christchurch Map 3A Purewell



Scale: 1:2500 @ A3

Date: 01 November 2017

Creator:

This map is produced from Ordnance Survey material with the permissio of Ordnance Survey on behalf of the Controller of Her Majesty's Statione Office (c) Crown Copyright. Unauthorised reproduction infringes Crown copyright and may lead to prosecution or civil proceedings.

Christchurch Borough Council, Licence: 100024379, 2017





CBC and EDDC Boundary

Scale: 1:2500 @ A3

Date: 23 February 2017

Creator: Planning Policy

This map is produced from Ordnance Survey material with the permissio of Ordnance Survey on behalf of the Controller of Her Majesty's Statione Office (c) Crown Copyright. Unauthorised reproduction infringes Crown copyright and may lead to prosecution or civil proceedings.

Christchu