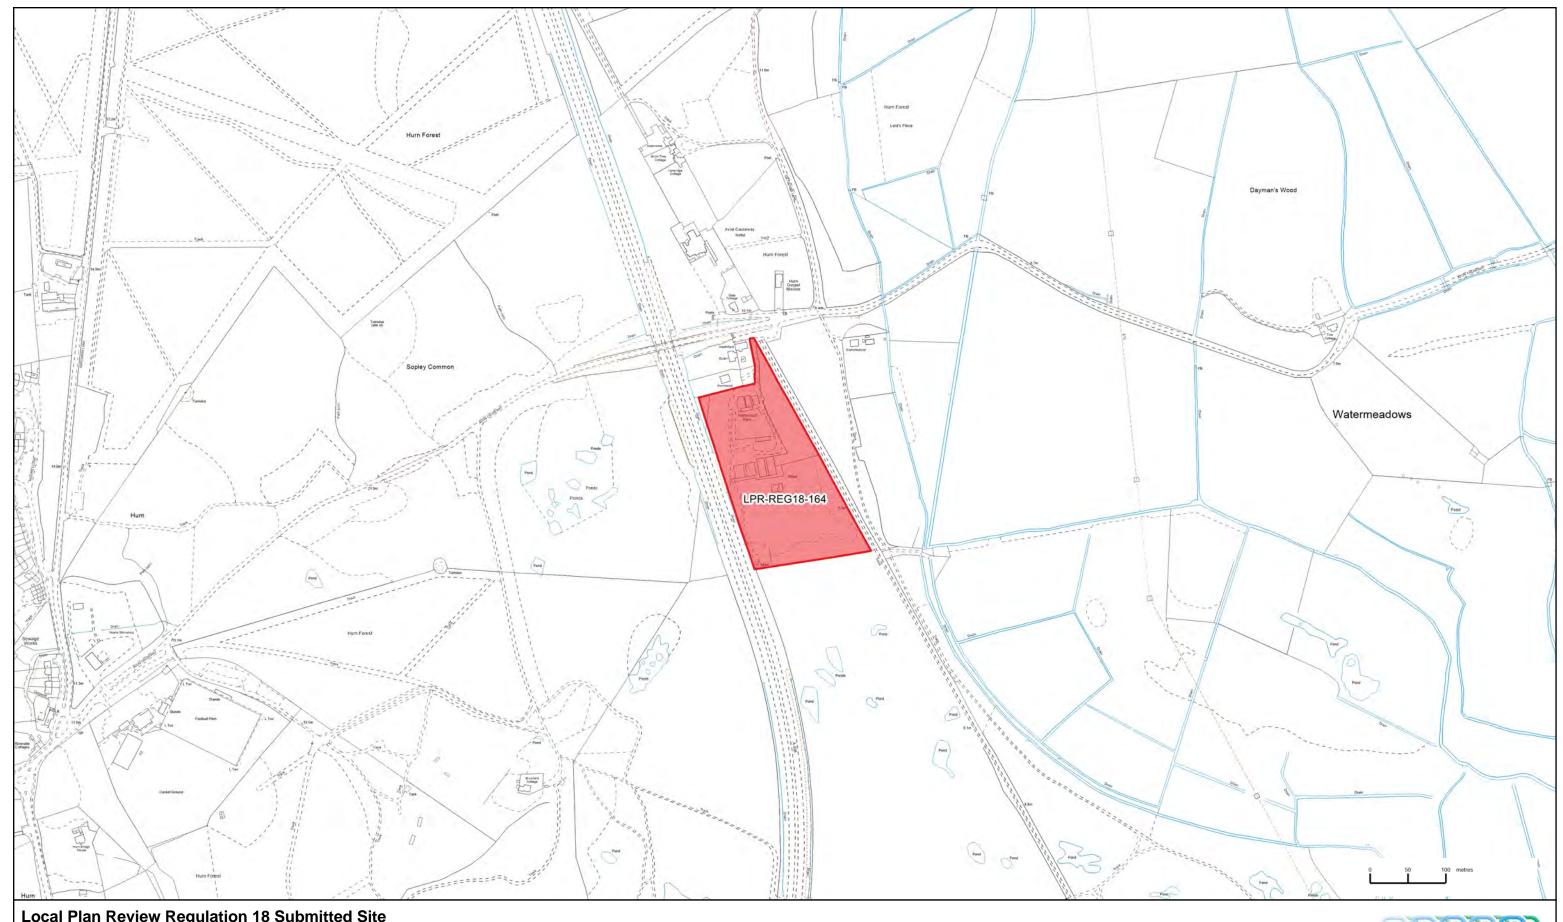

Christchurch Borough Council. Licence: 100024379, 2017

CBC and EDDC Boundary

Scale: 1:5000 @ A3

Date: 27 February 2017

Creator: Planning Policy

Local Plan Review Regulation 18 Submitted Site

Christchurch Map 11 Hurn