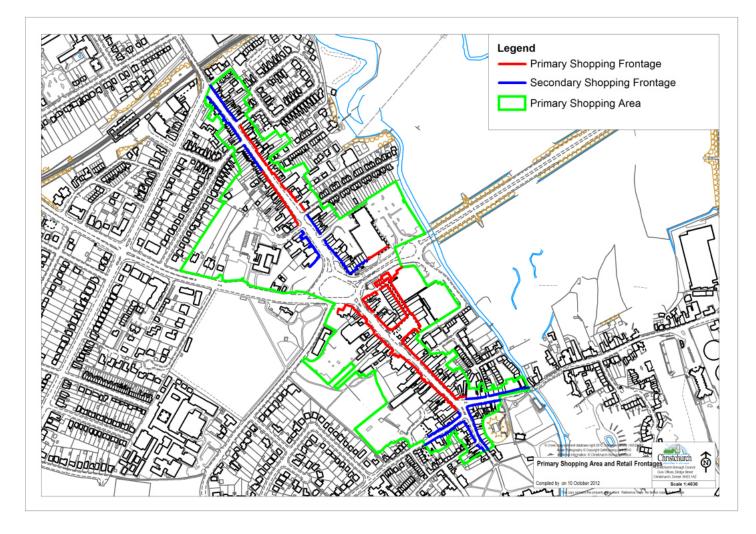

#### 2.6 Map 4.6: Proposed Change

Map 4.6 Strategic Transport Improvements (PROPOSED CHANGE)

2.7 Map 5.3: Existing

Map 5.3 Primary Shopping Area & Shopping Cores (EXISTING)

2.8 Map 5.3: Proposed Change

Map 5.3 Primary Shopping Area & Shopping Frontages (PROPOSED CHANGE)