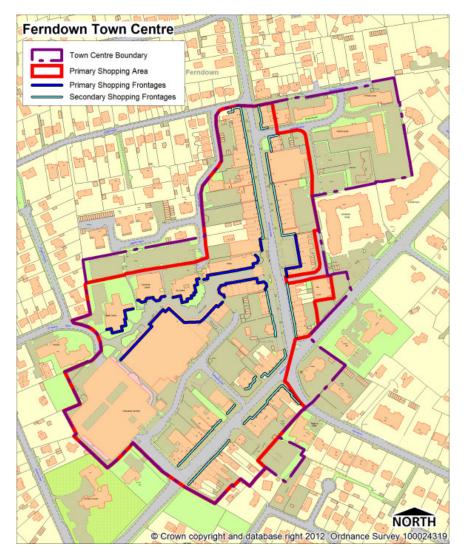

## 2.20 Map 10.1:Existing

Map 10.1 Ferndown Town Centre (EXISTING)

# 2.21 Map 10.1: Proposed Change

160 November 2012 - Christchurch and East Dorset Schedule of Proposed Changes to the Core Strategy Pre-Submission

2.22 Map 11.7: Existing

Map 11.7 Woolsbridge Employment Allocation, Three Legged Cross (EXISTING)