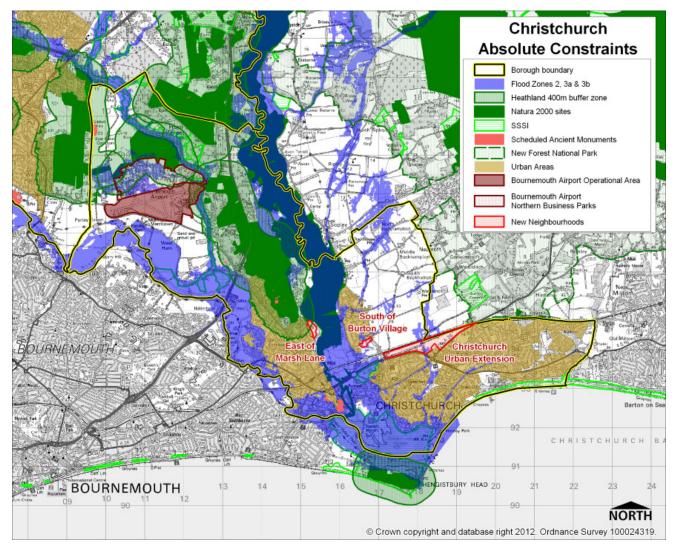

# **2** Proposed Changes to Maps and Diagrams

2.1 Map 4.2: Existing

Map 4.2 Christchurch Absolute Constraints (EXISTING)