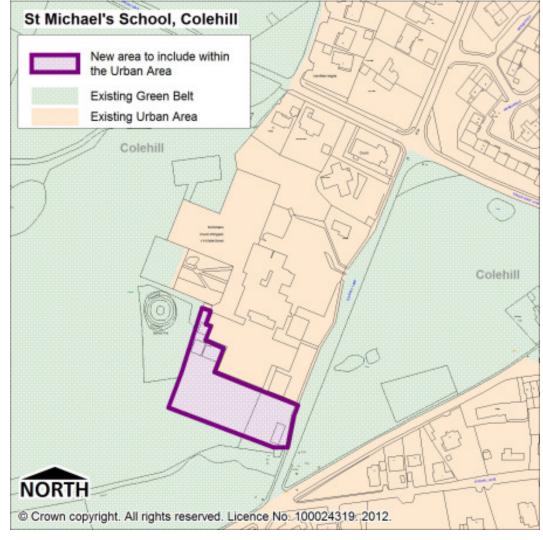

#### 2.18 Map 8.8: Proposed New Map

Map 8.8 Proposed Green Belt Boundary Amendment, St Michael's School, Colehill (PROPOSED CHANGE)