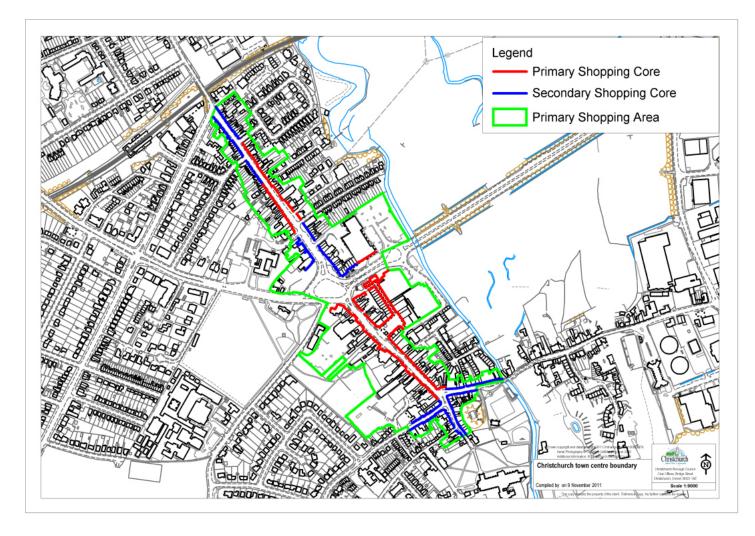

#### 2.6 Map 4.6: Proposed Change

Map 4.6 Strategic Transport Improvements (PROPOSED CHANGE)

2.7 Map 5.3: Existing

Map 5.3 Primary Shopping Area & Shopping Cores (EXISTING)

2.8 Map 5.3: Proposed Change

Map 5.3 Primary Shopping Area & Shopping Frontages (PROPOSED CHANGE)