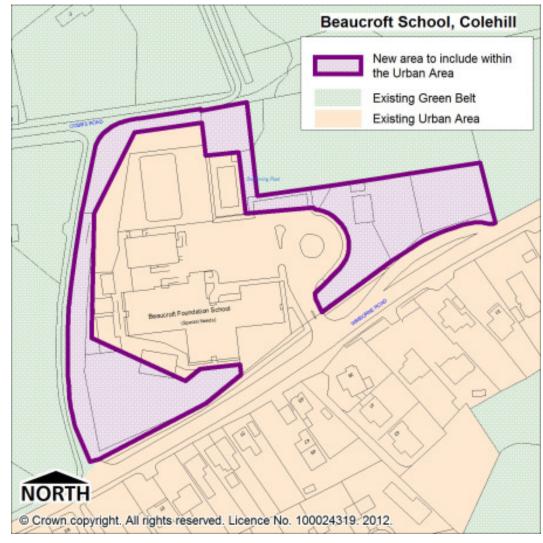

### 2.19 Map 8.9: Proposed New Map

Figure 8.9 Proposed Green Belt Boundary Amendment, Beaucroft School, Colehill (PROPOSED CHANGE)