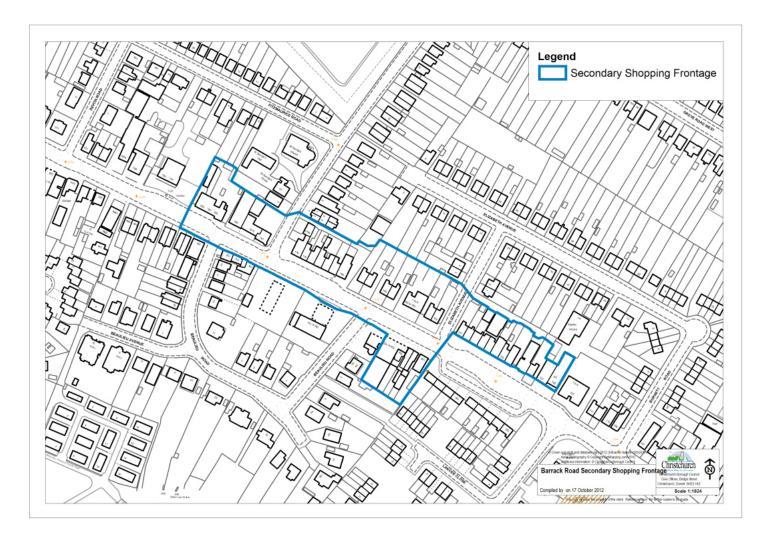

#### 2.11 Map 5.5: Proposed New Map

Map 5.5 Barrack Road Secondary Frontage (PROPOSED CHANGE)