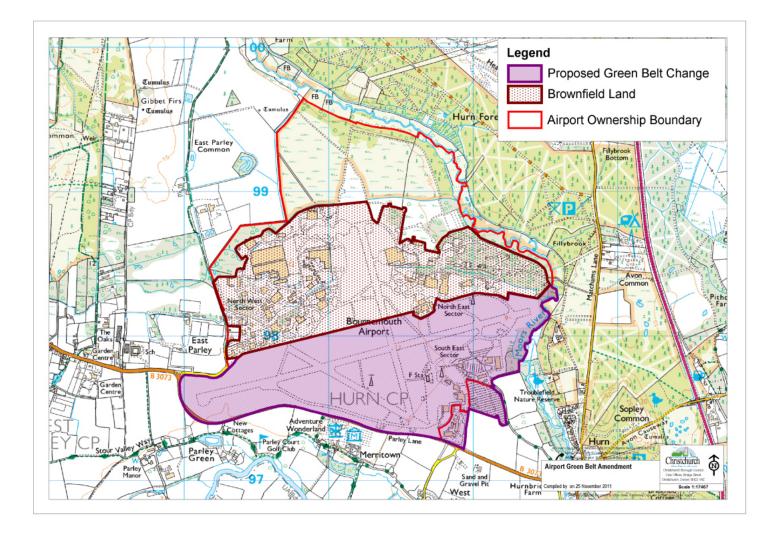

### 2.14 Map 7.2: Existing

Map 7.2 Proposed Green Belt Amendment (EXISTING)

Schedule of Proposed Changes to the Core Strategy Pre-Submission November 2012 - Christchurch and East Dorset 153