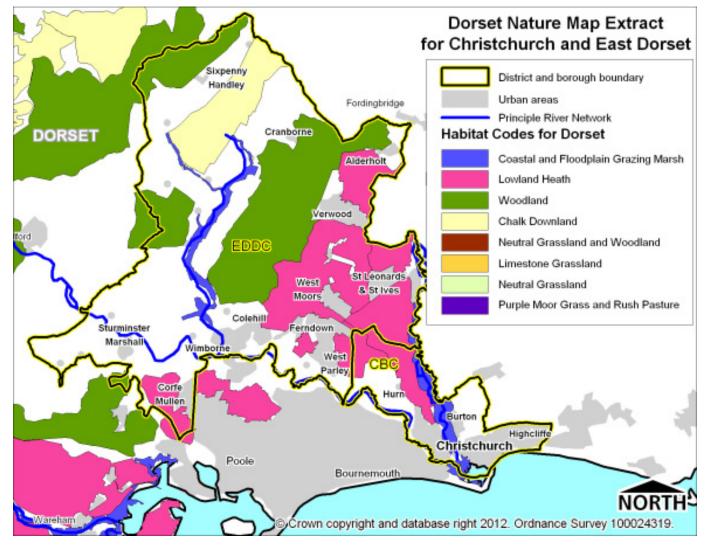

#### 2.26 Map 13.5: Proposed New Map

Map 13.5 Local Nature Conservation Sites in Christchurch and East Dorset (PROPOSED CHANGE)

2.27 Map 13.2: Existing

Map 13.2 Dorset Nature Map extract for Christchurch and East Dorset (EXISTING)

#### 2.28 Map 13.2: Proposed Change

Map 13.2 Dorset Nature Map extract for Christchurch and East Dorset (PROPOSED CHANGE)