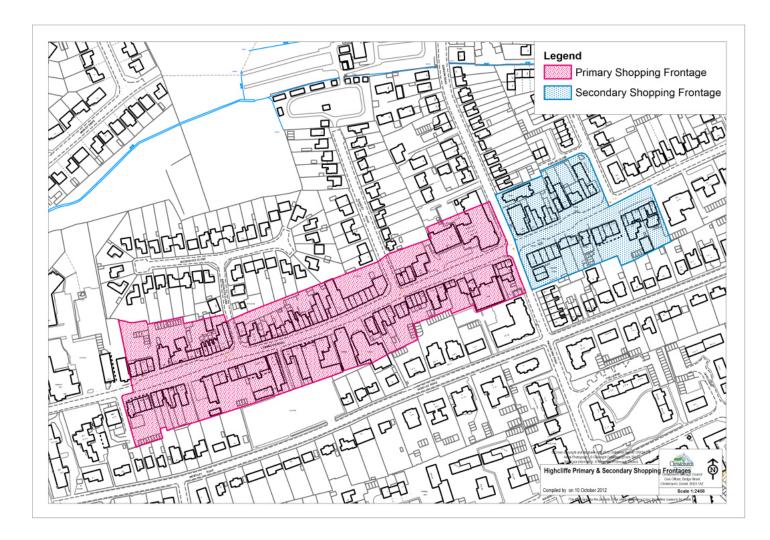

#### 2.10 Map 5.4: Proposed Change

Map 5.4 Highcliffe Shopping Frontages (PROPOSED CHANGE)

Schedule of Proposed Changes to the Core Strategy Pre-Submission November 2012 - Christchurch and East Dorset 149