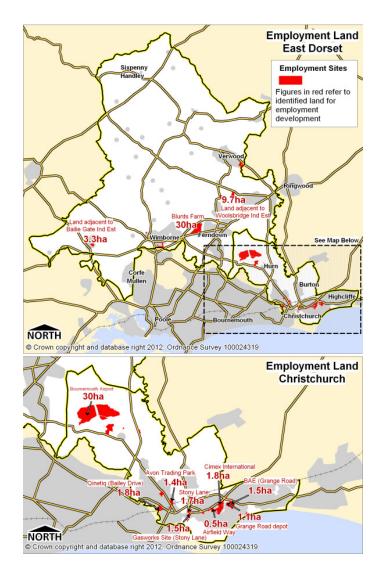

#### 2.2 Map 4.2: Proposed Change

Map 4.2 Christchurch Absolute Constraints (PROPOSED CHANGE)

2.3 Map 4.3: Existing

Map 4.3 Provision of Employment Land (EXISTING)

2.4 Map 4.3: Proposed Change

Map 4.3 Provision of Employment Land (PROPOSED CHANGE)