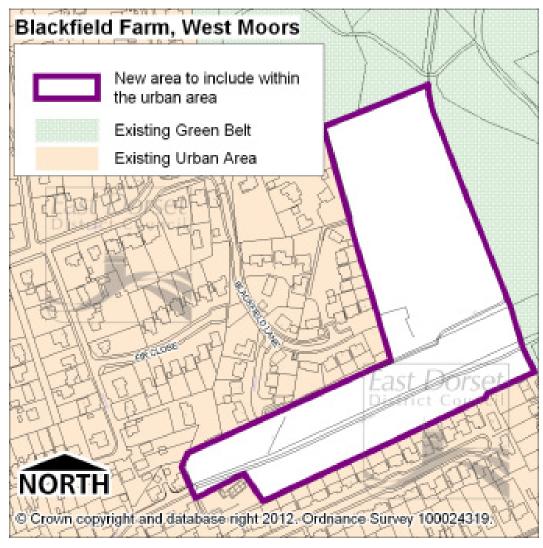

### 2.24 Map 11.9: Existing

Map 11.9 Blackfield Farn Green Belt Boundaries, West Moors (EXISTING)