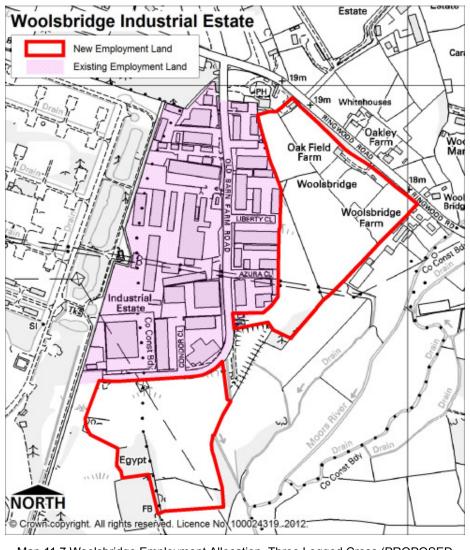

16 Map 8.1: Existing



Map 8.1 Wimborne Minster Town Centre (EXISTING)

### 2.17 Map 8.1: Proposed Change



Map 8.1 Wimborne Minster Town Centre (PROPOSED CHANGE)

#### 2.18 Map 8.8: Proposed New Map



Map 8.8 Proposed Green Belt Boundary Amendment, St Michael's School, Colehill (PROPOSED CHANGE)

### 2.19 Map 8.9: Proposed New Map



Figure 8.9 Proposed Green Belt Boundary Amendment, Beaucroft School, Colehill (PROPOSED CHANGE)

## 2.20 Map 10.1:Existing



Map 10.1 Ferndown Town Centre (EXISTING)

# 2.21 Map 10.1: Proposed Change





160 November 2012 - Christchurch and East Dorset Schedule of Proposed Changes to the Core Strategy Pre-Submission

2.22 Map 11.7: Existing



Map 11.7 Woolsbridge Employment Allocation, Three Legged Cross (EXISTING)

#### 2.23 Map 11.7: Proposed Change





### 2.24 Map 11.9: Existing



Map 11.9 Blackfield Farn Green Belt Boundaries, West Moors (EXISTING)

### 2.25 Map 11.9: Proposed Change



Map 11.9 Blackfield Farm Green Belt Boundaries, West Moors (PROPOSED CHANGE)

#### 2.26 Map 13.5: Proposed New Map



Map 13.5 Local Nature Conservation Sites in Christchurch and East Dorset (PROPOSED CHANGE)

2.27 Map 13.2: Existing



Map 13.2 Dorset Nature Map extract for Christchurch and East Dorset (EXISTING)

#### 2.28 Map 13.2: Proposed Change



Map 13.2 Dorset Nature Map extract for Christchurch and East Dorset (PROPOSED CHANGE)