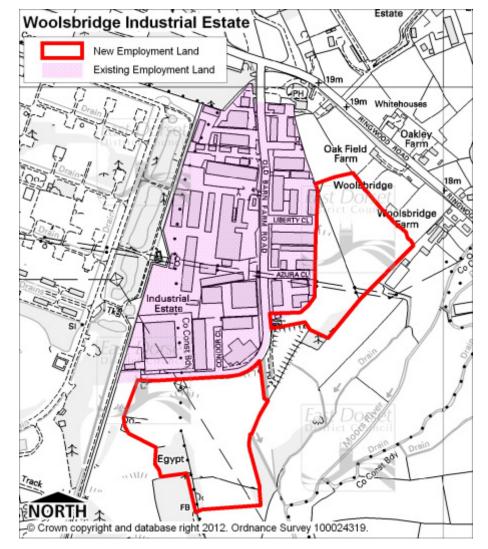

# 2.21 Map 10.1: Proposed Change

160 November 2012 - Christchurch and East Dorset Schedule of Proposed Changes to the Core Strategy Pre-Submission

2.22 Map 11.7: Existing

Map 11.7 Woolsbridge Employment Allocation, Three Legged Cross (EXISTING)