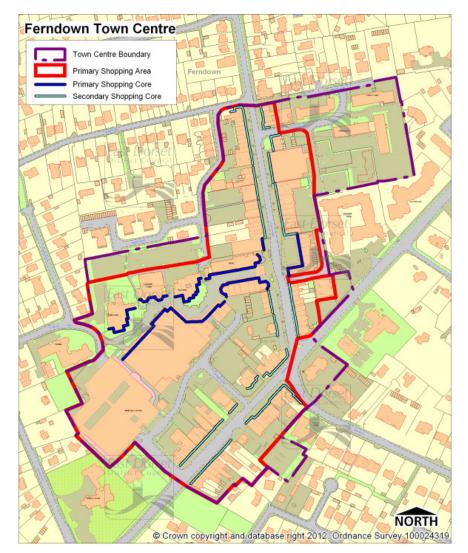

Schedule of Proposed Changes to the Core Strategy Pre-Submission November 2012 - Christchurch and East Dorset 153

### 2.15 Map 7.2: Proposed Change



Map 7.2 Proposed Green Belt Amendment (PROPOSED CHANGE)

#### 154 November 2012 - Christchurch and East Dorset Schedule of Proposed Changes to the Core Strategy Pre-Submission

## 2.16 Map 8.1: Existing



Map 8.1 Wimborne Minster Town Centre (EXISTING)

### 2.17 Map 8.1: Proposed Change



Map 8.1 Wimborne Minster Town Centre (PROPOSED CHANGE)

#### 2.18 Map 8.8: Proposed New Map



Map 8.8 Proposed Green Belt Boundary Amendment, St Michael's School, Colehill (PROPOSED CHANGE)

### 2.19 Map 8.9: Proposed New Map



Figure 8.9 Proposed Green Belt Boundary Amendment, Beaucroft School, Colehill (PROPOSED CHANGE)

## 2.20 Map 10.1:Existing



Map 10.1 Ferndown Town Centre (EXISTING)

# 2.21 Map 10.1: Proposed Change





160 November 2012 - Christchurch and East Dorset Schedule of Proposed Changes to the Core Strategy Pre-Submission

2.22 Map 11.7: Existing



Map 11.7 Woolsbridge Employment Allocation, Three Legged Cross (EXISTING)

#### 2.23 Map 11.7: Proposed Change





### 2.24 Map 11.9: Existing



Map 11.9 Blackfield Farn Green Belt Boundaries, West Moors (EXISTING)

### 2.25 Map 11.9: Proposed Change



Map 11.9 Blackfield Farm Green Belt Boundaries, West Moors (PROPOSED CHANGE)

#### 2.26 Map 13.5: Proposed New Map



Map 13.5 Local Nature Conservation Sites in Christchurch and East Dorset (PROPOSED CHANGE)

2.27 Map 13.2: Existing



Map 13.2 Dorset Nature Map extract for Christchurch and East Dorset (EXISTING)

###