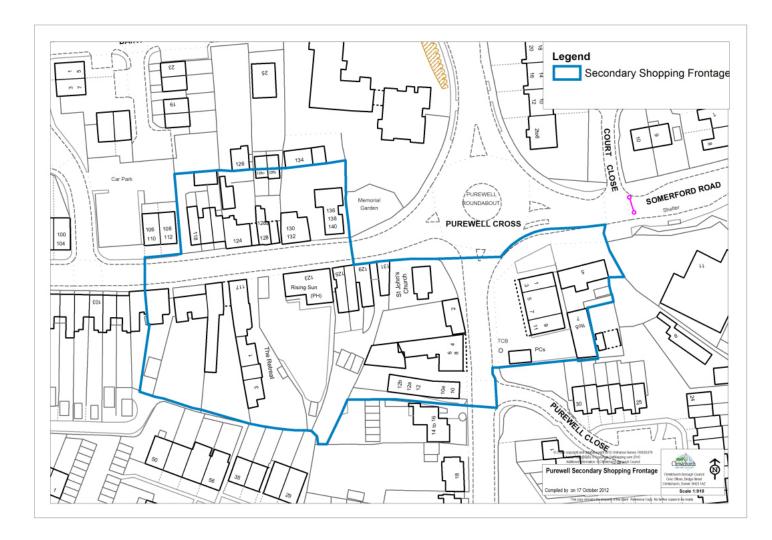

### 2.12 Map 5.6: Proposed New Map

Map 5.6 Purewell Secondary Shopping Frontage (PROPOSED CHANGE)

Schedule of Proposed Changes to the Core Strategy Pre-Submission November 2012 - Christchurch and East Dorset 151