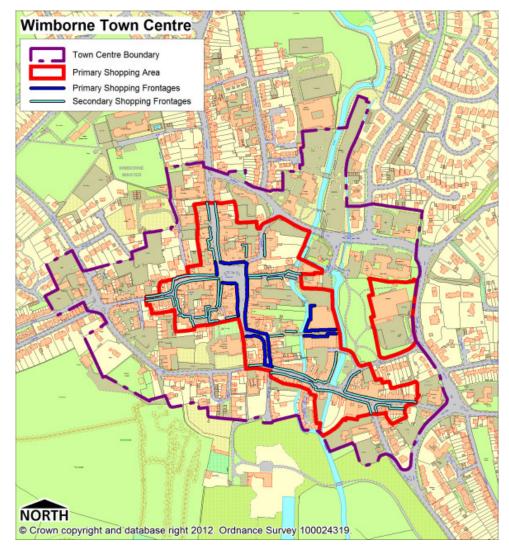

### 2.17 Map 8.1: Proposed Change

Map 8.1 Wimborne Minster Town Centre (PROPOSED CHANGE)