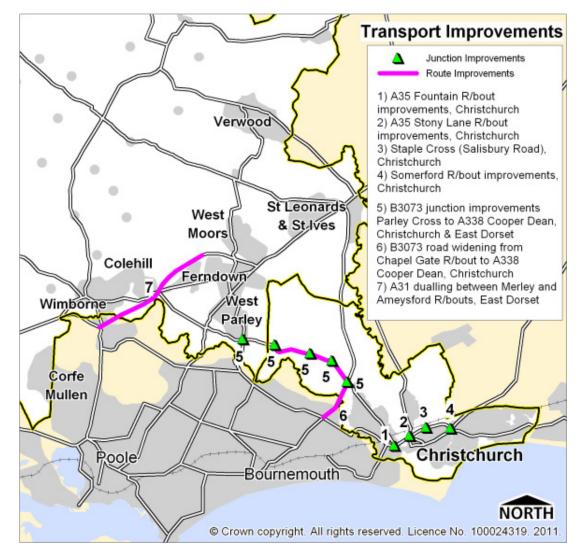

# **2** Proposed Changes to Maps and Diagrams

2.1 Map 4.2: Existing



Map 4.2 Christchurch Absolute Constraints (EXISTING)

#### 2.2 Map 4.2: Proposed Change



Map 4.2 Christchurch Absolute Constraints (PROPOSED CHANGE)

2.3 Map 4.3: Existing



Map 4.3 Provision of Employment Land (EXISTING)

2.4 Map 4.3: Proposed Change



Map 4.3 Provision of Employment Land (PROPOSED CHANGE)

2.5 Map 4.6: Existing



Map 4.6 Strategic Transport Improvements (EXISTING)

#### 2.6 Map 4.6: Proposed Change



Map 4.6 Strategic Transport Improvements (PROPOSED CHANGE)

2.7 Map 5.3: Existing



Map 5.3 Primary Shopping Area & Shopping Cores (EXISTING)

2.8 Map 5.3: Proposed Change



Map 5.3 Primary Shopping Area & Shopping Frontages (PROPOSED CHANGE)

Schedule of Proposed Changes to the Core Strategy Pre-Submission November 2012 - Christchurch and East Dorset 147

# 2.9 Map 5.4: Existing



Map 5.4 Highcliffe Shopping Cores (EXISTING)

#### 2.10 Map 5.4: Proposed Change



Map 5.4 Highcliffe Shopping Frontages (PROPOSED CHANGE)

Schedule of Proposed Changes to the Core Strategy Pre-Submission November 2012 - Christchurch and East Dorset 149

#### 2.11 Map 5.5: Proposed New Map



Map 5.5 Barrack Road Seco