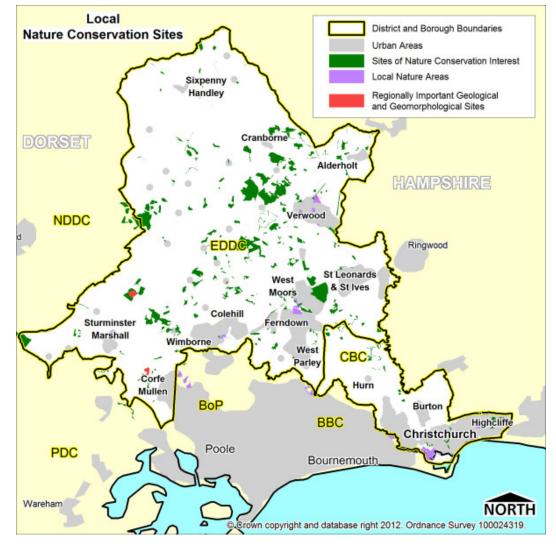

#### 2.26 Map 13.5: Proposed New Map

Map 13.5 Local Nature Conservation Sites in Christchurch and East Dorset (PROPOSED CHANGE)

2.27 Map 13.2: Existing

Map 13.2 Dorset Nature Map extract for Christchurch and East Dorset (EXISTING)