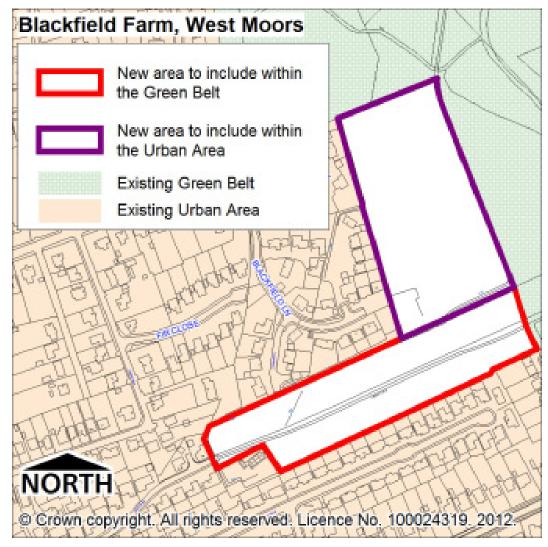

### 2.25 Map 11.9: Proposed Change

Map 11.9 Blackfield Farm Green Belt Boundaries, West Moors (PROPOSED CHANGE)