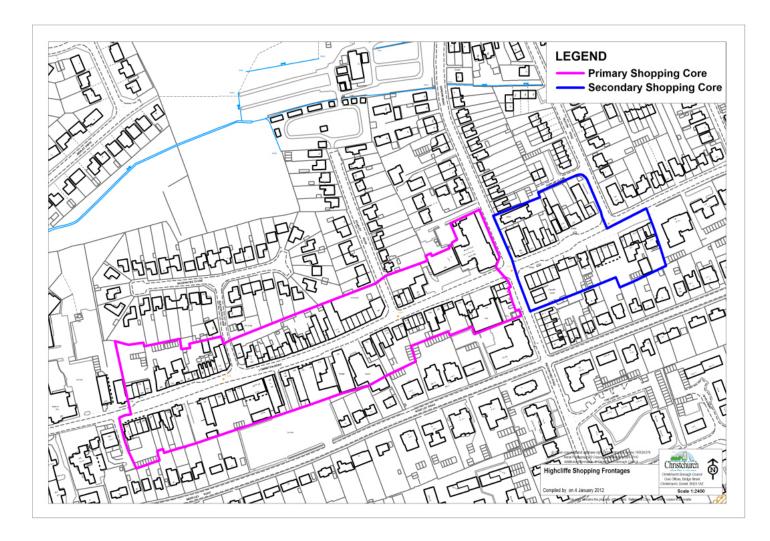

hurch Absolute Constraints (EXISTING)

#### 2.2 Map 4.2: Proposed Change



Map 4.2 Christchurch Absolute Constraints (PROPOSED CHANGE)

2.3 Map 4.3: Existing



Map 4.3 Provision of Employment Land (EXISTING)

2.4 Map 4.3: Proposed Change



Map 4.3 Provision of Employment Land (PROPOSED CHANGE)

2.5 Map 4.6: Existing



Map 4.6 Strategic Transport Improvements (EXISTING)

#### 2.6 Map 4.6: Proposed Change



Map 4.6 Strategic Transport Improvements (PROPOSED CHANGE)

2.7 Map 5.3: Existing



Map 5.3 Primary Shopping Area & Shopping Cores (EXISTING)

2.8 Map 5.3: Proposed Change



Map 5.3 Primary Shopping Area & Shopping Frontages (PROPOSED CHANGE)

Schedule of Proposed Changes to the Core Strategy Pre-Submission November 2012 - Christchurch and East Dorset 147

# 2.9 Map 5.4: Existing



Map 5.4 Highcliffe Shopping Cores (EXISTING)

#### 2.10 Map 5.4: Proposed Change



Map 5.4 Highcliffe Shopping Frontages (PROPOSED CHANGE)

Schedule of Proposed Changes to the Core Strategy Pre-Submission November 2012 - Christchurch and East Dorset 149

#### 2.11 Map 5.5: Proposed New Map



Map 5.5 Barrack Road Secondary Frontage (PROPOSED CHANGE)

### 2.12 Map 5.6: Proposed New Map



Map 5.6 Purewell Secondary Shopping Frontage (PROPOSED CHANGE)

Schedule of Proposed Changes to the Core Strategy Pre-Submission November 2012 - Christchurch and East Dorset 151

### 2.13 Map 6.4: Proposed Map Deletion



Map 6.4 Land east of Marsh Lane (EXISTING)

### 2.14 Map 7.2: Existing



Map 7.2 Proposed Green Belt Amendment (EXISTING)

Schedule of Proposed Changes to the Core Strategy Pre-Submis