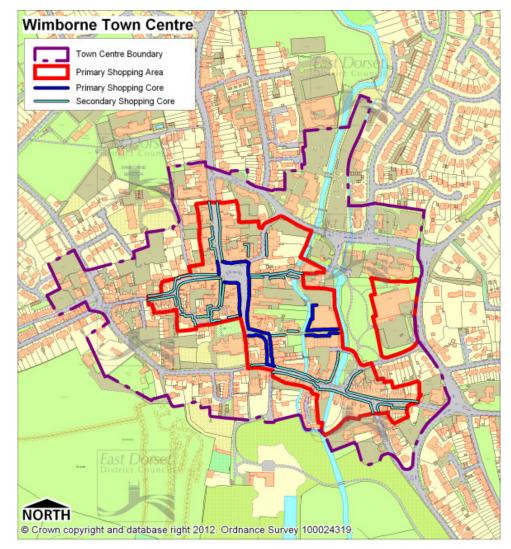

## 2.16 Map 8.1: Existing

Map 8.1 Wimborne Minster Town Centre (EXISTING)

### 2.17 Map 8.1: Proposed Change

Map 8.1 Wimborne Minster Town Centre (PROPOSED CHANGE)