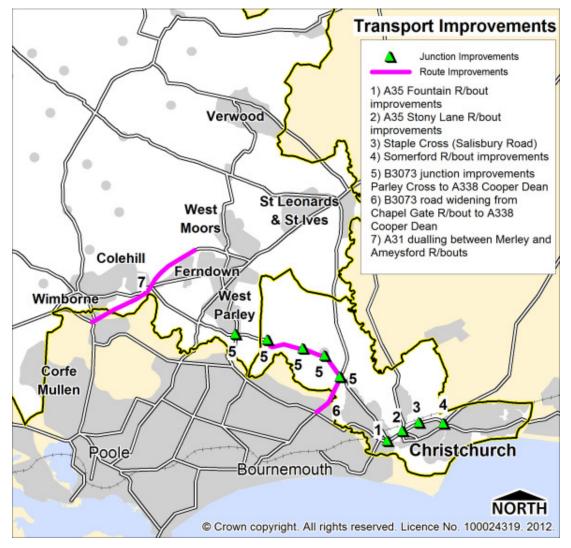

#### 2.6 Map 4.6: Proposed Change

Map 4.6 Strategic Transport Improvements (PROPOSED CHANGE)

2.7 Map 5.3: Existing

Map 5.3 Primary Shopping Area & Shopping Cores (EXISTING)

2.8 Map 5.3: Proposed Change

Map 5.3 Primary Shopping Area & Shopping Frontages (PROPOSED CHANGE)