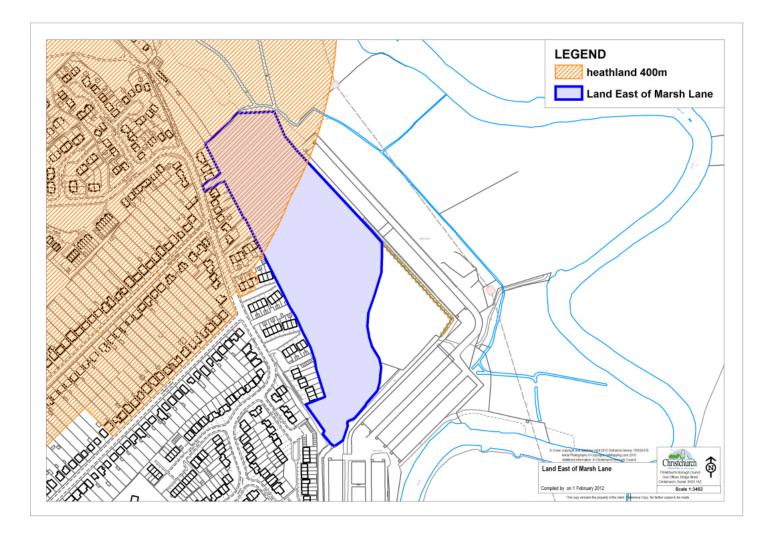

### 2.13 Map 6.4: Proposed Map Deletion

Map 6.4 Land east of Marsh Lane (EXISTING)