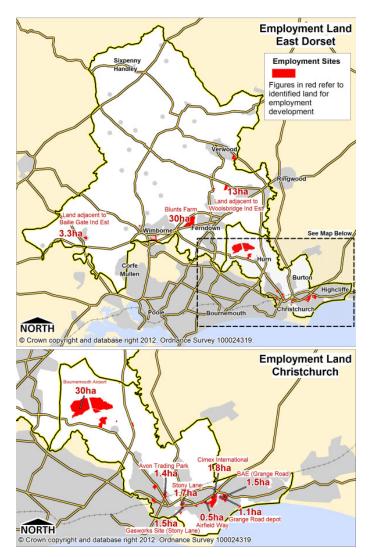

#### 2.2 Map 4.2: Proposed Change

Map 4.2 Christchurch Absolute Constraints (PROPOSED CHANGE)

2.3 Map 4.3: Existing

Map 4.3 Provision of Employment Land (EXISTING)

2.4 Map 4.3: Proposed Change

Map 4.3 Provision of Employment Land (PROPOSED CHANGE)