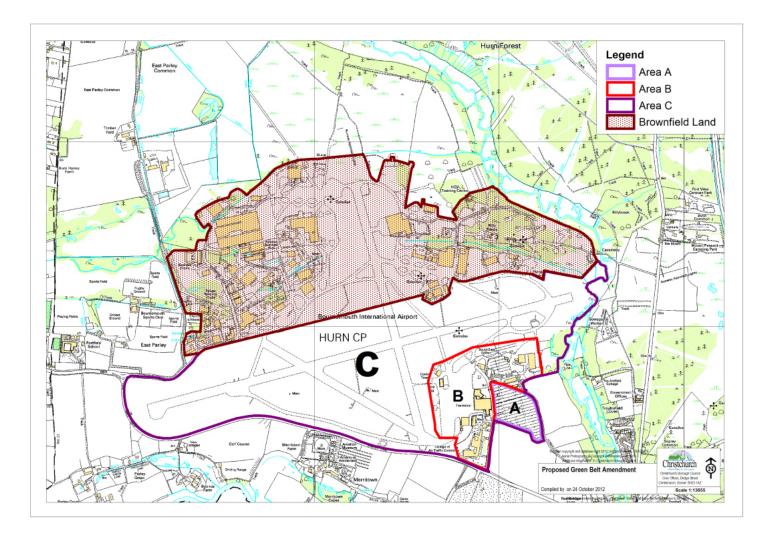

### 2.15 Map 7.2: Proposed Change

Map 7.2 Proposed Green Belt Amendment (PROPOSED CHANGE)