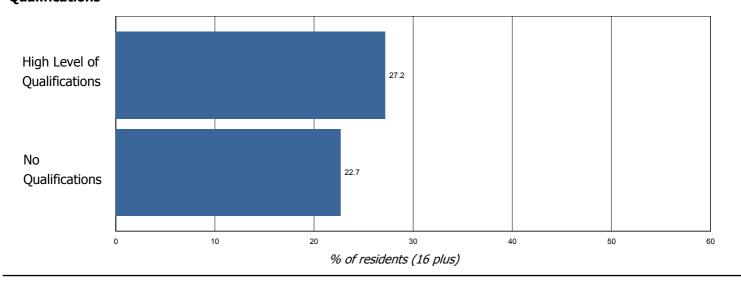

### **Occupation**

Part Time

20

| All usual residents in employment (Age 16-74) | 385   |
|-----------------------------------------------|-------|
| % High Skill Occupation                       | 44.4% |
| % Intermediate Skill Occupation               | 40.8% |
| % Low Skill Occupation                        | 14.8% |