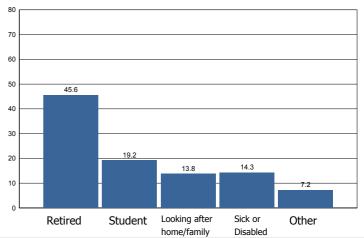

pation**

Part Time

70

60

40 30

10

| All usual residents in employment (Age 16-74) | 351,798 |
|-----------------------------------------------|---------|
| % High Skill Occupation                       | 40.1%   |
| % Intermediate Skill Occupation               | 43.2%   |
| % Low Skill Occupation                        | 16.7%   |





# National (England and Wales)

| All usual residents<br>(Age 16-74)                               | 41,126,540 |
|------------------------------------------------------------------|------------|
| Economically Active<br>(Employed or actively seeking employment) | 28,659,869 |
| <b>Economically Inactive</b>                                     | 12,466,671 |

# %Economically Active (Out of 28,659,869)



### %Economically Inactive (Out of 12,466,671)



### **Occupation**

| All usual residents in employment (Age 16-74) | 26,526,336 |
|-----------------------------------------------|------------|
| % High Skill Occupation                       | 40.9%      |
| % Intermediate Skill Occupation               | 40.8%      |
| % Low Skill Occupation                        | 18.4%      |