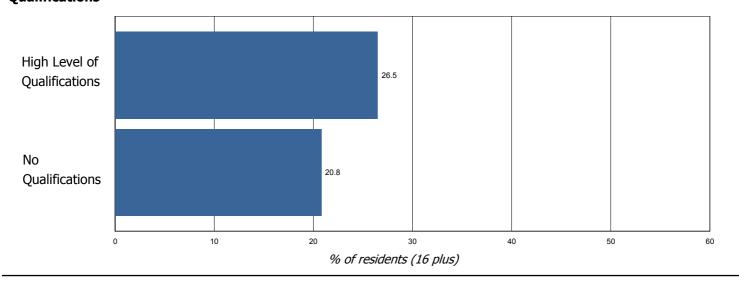

### **Occupation**

| All usual residents in employment (Age 16-74) | 190,903 |
|-----------------------------------------------|---------|
| % High Skill Occupation                       | 40.0%   |
| % Intermediate Skill Occupation               | 43.4%   |
| % Low Skill Occupation                        | 16.6%   |