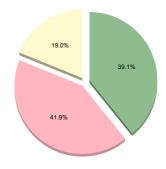

### **Occupation**

| All usual residents in employment (Age 16-74) | 33,432 |
|-----------------------------------------------|--------|
| % High Skill Occupation                       | 39.1%  |
| % Intermediate Skill Occupation               | 41.9%  |
| % Low Skill Occupation                        | 19.0%  |