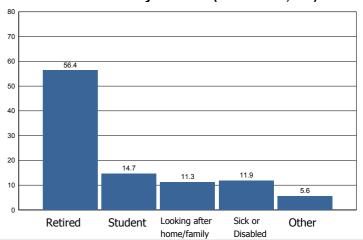

| 93,498  |



### %Economically Inactive (Out of 93,498)



### **Occupation**

| All usual residents in employment (Age 16-74) | 190,903 |
|-----------------------------------------------|---------|
| % High Skill Occupation                       | 40.0%   |
| % Intermediate Skill Occupation               | 43.4%   |
| % Low Skill Occupation                        | 16.6%   |





# Dorset, Bournemouth and Poole

| All usual residents<br>(Age 16-74)                            | 537,406 |
|---------------------------------------------------------------|---------|
| Economically Active (Employed or actively seeking employment) | 371,680 |
| <b>Economically Inactive</b>                                  | 165,726 |

52.5

**Full Time** 



### %Economically Inactive (Out of 165,726)



### **Occupation**

Part Time

70

60

40 30

10

| All usual residents in employment (Age 16-74) | 351,798 |
|-----------------------------------------------|---------|
| % High Skill Occupation                       | 40.1%   |
| % Intermediate Skill Occupation               | 43.2%   |
| % Low Skill Occupation                        | 16.7%   |





# National (England and Wales)

| All usual residents<br>(Age 16-74)                               | 41,126,540 |
|------------------------------------------------------------------|------------|
| Economically Active<br>(Employed or actively seeking employment) | 28,659,869 |
| <b>Economically Inactive</b>                                     | 12,466,671 |

# %Economically Active (Out of 28,659,869)



### %Economically Inactive (Out of 1