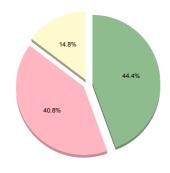

### **Occupation**

Part Time

20

| All usual residents in employment (Age 16-74) | 385   |
|-----------------------------------------------|-------|
| % High Skill Occupation                       | 44.4% |
| % Intermediate Skill Occupation               | 40.8% |
| % Low Skill Occupation                        | 14.8% |