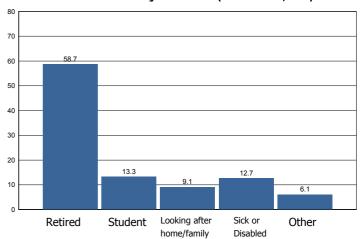

loyed

# %Economically Inactive (Out of 184)



### **Occupation**

Part Time

20

| All usual residents in employment (Age 16-74) | 385   |
|-----------------------------------------------|-------|
| % High Skill Occupation                       | 44.4% |
| % Intermediate Skill Occupation               | 40.8% |
| % Low Skill Occupation                        | 14.8% |

**Full Time** 





## North Dorset

| All usual residents<br>(Age 16-74)                            | 49,140 |
|---------------------------------------------------------------|--------|
| Economically Active (Employed or actively seeking employment) | 34,878 |
| <b>Economically Inactive</b>                                  | 14,262 |

### %Economically Active (Out of 34,878)



### %Economically Inactive (Out of 14,262)



### **Occupation**

| All usual residents in employment (Age 16-74) | 33,432 |
|-----------------------------------------------|--------|
| % High Skill Occupation                       | 39.1%  |
| % Intermediate Skill Occupation               | 41.9%  |
| % Low Skill Occupation                        | 19.0%  |





### Dorset

| All usual residents<br>(Age 16-74)                            | 293,441 |
|---------------------------------------------------------------|---------|
| Economically Active (Employed or actively seeking employment) | 199,943 |
| <b>Economically Inactive</b>                                  | 93,498  |



### %Economically Inactive (Out of 93,498)



### **Occupation**

| All usual residents in employment (Age 16-74) | 190,903 |
|--------------------------------