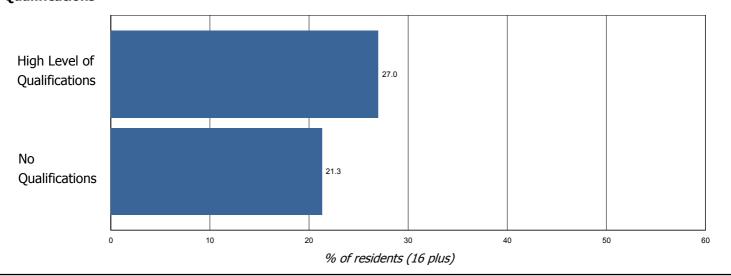

### **Occupation**

Part Time

20

| All usual residents in employment (Age 16-74) | 385   |
|-----------------------------------------------|-------|
| % High Skill Occupation                       | 44.4% |
| % Intermediate Skill Occupation               | 40.8% |
| % Low Skill Occupation                        | 14.8% |

### **Occupation**

| All usual residents in employment (Age 16-74) | 33,432 |
|-----------------------------------------------|--------|
| % High Skill Occupation                       | 39.1%  |
| % Intermediate Skill Occupation               | 41.9%  |
| % Low Skill Occupation                        | 19.0%  |

### **Occupation**

| All usual residents in employment (Age 16-74) | 190,903 |
|-----------------------------------------------|---------|
| % High Skill Occupation                       | 40.0%   |
| % Intermediate Skill Occupation               | 43.4%   |
| % Low Skill Occupation                        | 16.6%   |