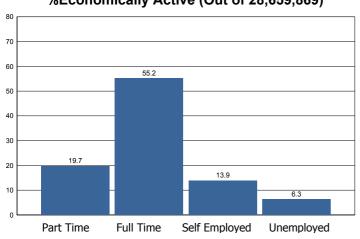

onomically Inactive (Out of 165,726)



### **Occupation**

Part Time

70

60

40 30

10

| All usual residents in employment (Age 16-74) | 351,798 |
|-----------------------------------------------|---------|
| % High Skill Occupation                       | 40.1%   |
| % Intermediate Skill Occupation               | 43.2%   |
| % Low Skill Occupation                        | 16.7%   |





# National (England and Wales)

| All usual residents<br>(Age 16-74)                               | 41,126,540 |
|------------------------------------------------------------------|------------|
| Economically Active<br>(Employed or actively seeking employment) | 28,659,869 |
| <b>Economically Inactive</b>                                     | 12,466,671 |

# %Economically Active (Out of 28,659,869)



### %Economically Inactive (Out of 12,466,671)



### **Occupation**

| All usual residents in employment (Age 16-74) | 26,526,336 |
|-----------------------------------------------|------------|
| % High Skill Occupation                       | 40.9%      |
| % Intermediate Skill Occupation               | 40.8%      |
| % Low Skill Occupation                        | 18.4%      |