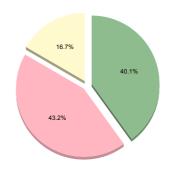

| 16.6%   |





# Dorset, Bournemouth and Poole

| All usual residents<br>(Age 16-74)                            | 537,406 |
|---------------------------------------------------------------|---------|
| Economically Active (Employed or actively seeking employment) | 371,680 |
| <b>Economically Inactive</b>                                  | 165,726 |

52.5

**Full Time** 



### %Economically Inactive (Out of 165,726)



### **Occupation**

Part Time

70

60

40 30

10

| All usual residents in employment (Age 16-74) | 351,798 |
|-----------------------------------------------|---------|
| % High Skill Occupation                       | 40.1%   |
| % Intermediate Skill Occupation               | 43.2%   |
| % Low Skill Occupation                        | 16.7%   |





# National (England and Wales)

| All usual residents<br>(Age 16-74)                               | 41,126,540 |
|------------------------------------------------------------------|------------|
| Economically Active<br>(Employed or actively seeking employment) | 28,659,869 |
| <b>Economically Inactive</b>                                     | 12,466,671 |

# %Economically Active (Out of 28,659,869)



### %Economically Inactive (Out of 12,466,671)



### **Occupation**

| All usual residents in employment (Age 16-74) | 26,526,336 |
|-----------------------------------------------|------------|
| % High Skill Occupation                       | 40.9%      |
| % Intermediate Skill Occupation               | 40.8%      |
| % Low Skill Occupation                        | 18.4%      |