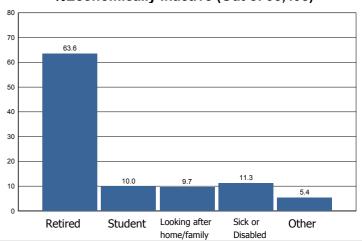

### %Economically Inactive (Out of 93,498)

# %Economically Inactive (Out of 184)