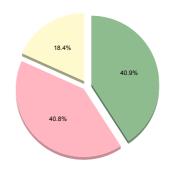

### **Occupation**

| All usual residents in employment (Age 16-74) | 26,526,336 |
|-----------------------------------------------|------------|
| % High Skill Occupation                       | 40.9%      |
| % Intermediate Skill Occupation               | 40.8%      |
| % Low Skill Occupation                        | 18.4%      |