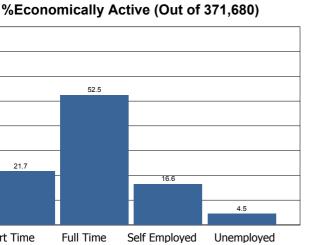

# Dorset, Bournemouth and Poole

| All usual residents<br>(Age 16-74)                            | 537,406 |
|---------------------------------------------------------------|---------|
| Economically Active (Employed or actively seeking employment) | 371,680 |
| <b>Economically Inactive</b>                                  | 165,726 |

52.5

**Full Time** 