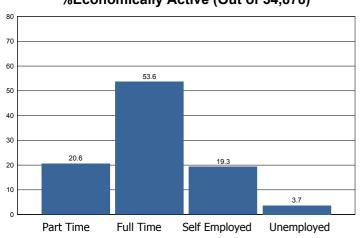

ly Active (Out of 406)**

Self Employed

Unemployed

# %Economically Inactive (Out of 184)



### **Occupation**

Part Time

20

| All usual residents in employment (Age 16-74) | 385   |
|-----------------------------------------------|-------|
| % High Skill Occupation                       | 44.4% |
| % Intermediate Skill Occupation               | 40.8% |
| % Low Skill Occupation                        | 14.8% |

**Full Time** 





## North Dorset

| All usual residents<br>(Age 16-74)                            | 49,140 |
|---------------------------------------------------------------|--------|
| Economically Active (Employed or actively seeking employment) | 34,878 |
| <b>Economically Inactive</b>                                  | 14,262 |

### %Economically Active (Out of 34,878)



### %Economically Inactive (Out of 14,262)



### **Occupation**

| All usual residents in employment (Age 16-74) | 33,432 |
|-----------------------------------------------|--------|
| % High Skill Occupation                       | 39.1%  |
| % Intermediate Skill Occupation               | 41.9%  |
| % Low Skill Occupation                        | 19.0%  |





### Dorset

| All usual residents<br>(Age 16-74)                            | 293,441 |
|---------------------------------------------------------------|---------|
| Economically Active (Employed or actively seeking employment) | 199,943 |
| <b>Economically Inactive</b>                                  | 93,498  |



### %Economically Inactive (Out of 93,498)



### **Occupation**

| All usual residents in employment (Age 16-74)