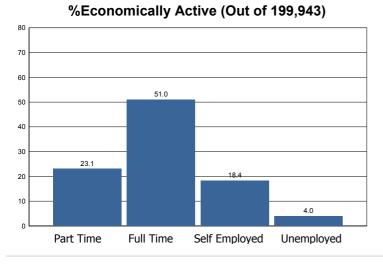

### Dorset

| All usual residents<br>(Age 16-74)                            | 293,441 |
|---------------------------------------------------------------|---------|
| Economically Active (Employed or actively seeking employment) | 199,943 |
| <b>Economically Inactive</b>                                  | 93,498  |

### %Economically Active (Out of 34,878)