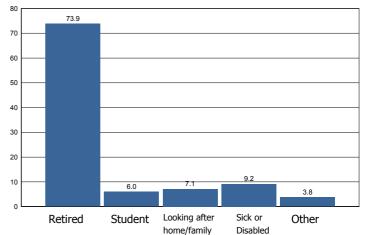

### **Occupation**

Part Time

20

| All usual residents in employment (Age 16-74) | 385   |
|-----------------------------------------------|-------|
| % High Skill Occupation                       | 44.4% |
| % Intermediate Skill Occupation               | 40.8% |
| % Low Skill Occupation                        | 14.8% |