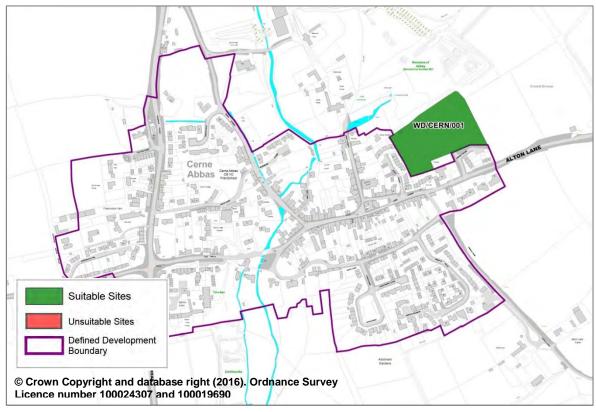

# Appendix C: Submitted Site Maps (West Dorset, Weymouth and Portland)

**Submitted Site Maps - West Dorset** 

#### **Beaminster**



#### **Bincombe**



### **Bradford Abbas**



Bridport



# Bridport



### Bridport



### **Broadmayne**



#### **Burton Bradstock**



#### **Cerne Abbas**



### **Charlton Down**



### **Charminster**



# **Charminster/North Dorchester Map**



### Chickerell



### Chickerell



#### **Chickerell**



### **Chickerell**



### Corscombe



### Corscombe



### **Crossways**



# **Dorchester**



### **Dorchester**



#### **Duntish**



#### **Evershot**



### **Frampton**



### Leigh



# Leigh



# **Litton Cheney**



### Longburton



### Longburton



### **Lyme Regis**



### **Maiden Newton**



#### **Maiden Newton**



#### **Marshwood**



### **Martinstown**



#### **Martinstown**



#### **Mosterton**



#### **Middlemarsh**



**Netherhay (and Drimpton)** 



### **Osmington**



**Owermoigne** 



# **Owermoigne**



### **Puncknowle**



### **Puddletown**



### Rodden



### Sherborne



### **Sherborne**



### **Tho