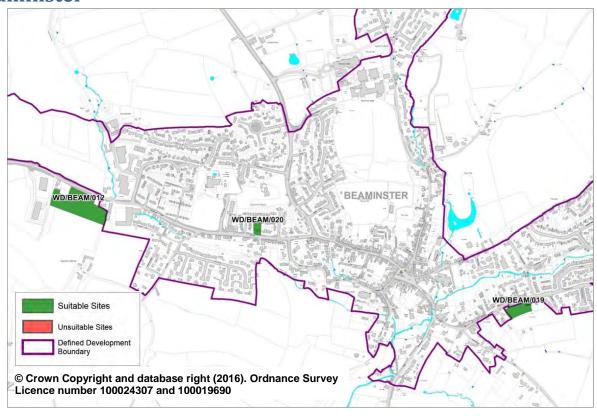

# Appendix C: Submitted Site Maps (West Dorset, Weymouth and Portland)

**Submitted Site Maps - West Dorset** 

#### **Beaminster**



#### **Bincombe**



### **Bradford Abbas**



Bridport



# Bridport



### Bridport



### **Broadmayne**



#### **Burton Bradstock**



#### **Cerne Abbas**



### **Charlton Down**



### **Charminster**



# **Charminster/North Dorchester Map**



### Chickerell



### Chickerell



#### **Chickerell**



### **Chickerell**



### Corscombe



### Corscombe



### **Crossways**



# **Dorchester**



### **Dorchester**



#### **Duntish**



#### **Evershot**



### **Frampton**



### Leigh



# Leigh



# **Litton Cheney**



### Longburton



### Longburton



### **Lyme Regis**



### **Maiden Newton**



#### **Maiden Newton**



#### **Marshwood**



### **Martinstown**



#### **Martinstown**



#### **Mosterton**



#### **Middlemarsh**



**Netherhay (and Drimpton)** 



#