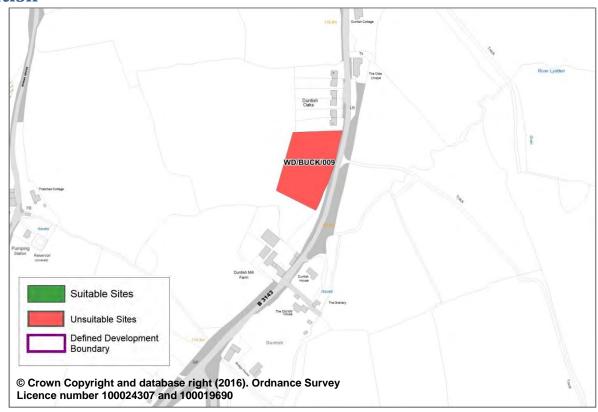

# Appendix C: Submitted Site Maps (West Dorset, Weymouth and Portland)

**Submitted Site Maps - West Dorset** 

#### **Beaminster**



#### **Bincombe**



### **Bradford Abbas**



Bridport



# Bridport



### Bridport



### **Broadmayne**



#### **Burton Bradstock**



#### **Cerne Abbas**



### **Charlton Down**



### **Charminster**



# **Charminster/North Dorchester Map**



### Chickerell



### Chickerell



#### **Chickerell**



### **Chickerell**



### Corscombe



### Corscombe



### **Crossways**



# **Dorchester**



### **Dorchester**



#### **Duntish**



#### **Evershot**



### **Frampton**



### Leigh



# Leigh



# **Litton Cheney**



### Longburton



### Longburton



### **Lyme Regis**



### **Maiden Newton**



#### **Maiden Newton**



#### **Marshwood**



### **Martinstown**



#### **Martinstown**



#### **Mosterton**



#### **Middlemarsh**



**Netherhay (and Drimpton)** 



### **Osmington**



**Owermoigne** 



# **Owermoigne**



### **Puncknowle**



### **Puddletown**



### Rodden



### Sherborne



### **Sherborne**



### **Thornford**



# **Tolpuddle**



### **West Stafford**



### **West Stafford**



# Winterbourne Abbas / Winterbourne Steepleton



### Winterbourne Canonicorum



#### Yetminster





# Weymouth - Melcombe Regis



# **Weymouth - Preston**



# Weymouth - Sutton Poyntz



# **Portland -