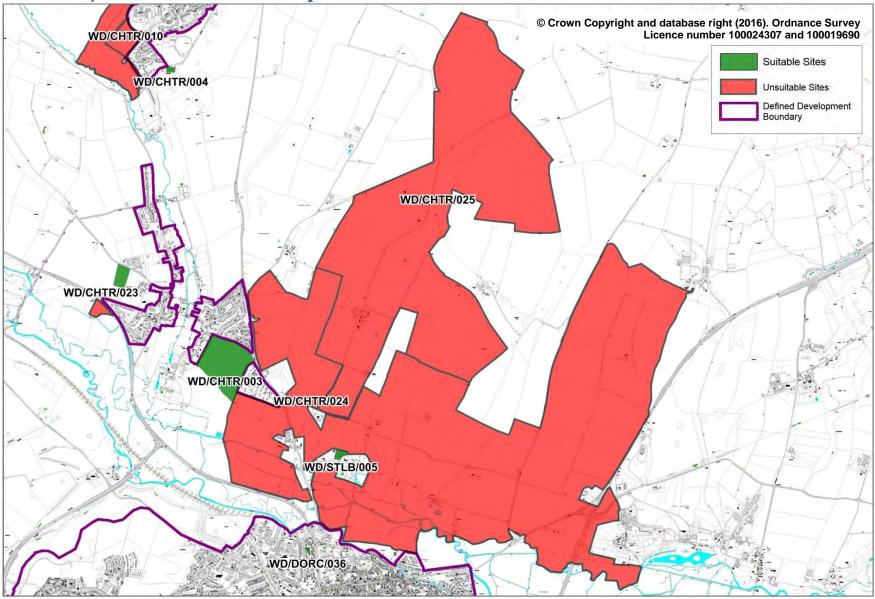

# Appendix C: Submitted Site Maps (West Dorset, Weymouth and Portland)

**Submitted Site Maps - West Dorset** 

#### **Beaminster**



#### **Bincombe**



### **Bradford Abbas**



Bridport



# Bridport



### Bridport



### **Broadmayne**



#### **Burton Bradstock**



#### **Cerne Abbas**



### **Charlton Down**



### **Charminster**



# **Charminster/North Dorchester Map**



### Chickerell



### Chickerell



#### **Chickerell**



### **Chickerell**



### Corscombe



### Corscombe



### **Crossways**



# **Dorchester**



### **Dorchester**



#### **Duntish**



#### **Evershot**



### **Frampton**



### Leigh



# Leigh



# **Litton Cheney**



### Longburton



### Longburton



### **Lyme Regis**



### **Maiden Newton**



#### **Maiden Newton**



#### **Marshwood**



### **Martinstown**



#### **Martinstown**



#### **Mosterton**



#### **Middlemarsh**



**Netherhay (and Drimpton)** 



### **Osmington**



**Owermoigne** 



# **Owermoigne**



### **Puncknowle**



### **Puddletown**



### Rodden



### Sherborne



### **Sherborne**



### **Thornford**



# **Tolpuddle**



### **West Stafford**



### **West Stafford**



# Winterb