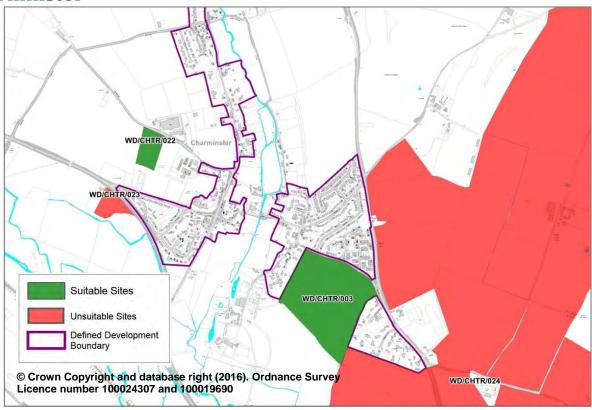

# Appendix C: Submitted Site Maps (West Dorset, Weymouth and Portland)

**Submitted Site Maps - West Dorset** 

#### **Beaminster**



#### **Bincombe**



### **Bradford Abbas**



Bridport



# Bridport



### Bridport



### **Broadmayne**



#### **Burton Bradstock**



#### **Cerne Abbas**



### **Charlton Down**



### **Charminster**



# **Charminster/North Dorchester Map**



### Chickerell



### Chickerell



#### **Chickerell**



### **Chickerell**



### Corscombe



### Corscombe



### **Crossways**



# **Dorchester**



### **Dorchester**



#### **Duntish**



#### **Evershot**



### **Frampton**



### Leigh



# Leigh



# **Litton Cheney**



### Longburton



### Longburton



### **Lyme Regis**



### **Maiden Newton**



#### **Maiden Newton**



#### **Marshwood**



### **Martinstown**



#### **Martinstown**



#### **Mosterton**



#### **Middlemarsh**



**Netherhay (and Drimpton)** 



### **Osmington**



**Owermoigne** 



# **Owermoigne**



### **Puncknowle**



### **Puddletown**



### Rodden



### Sherborne



### **Sherborne**



### **Thornford**



# **Tolpuddle**



### **West Staffo