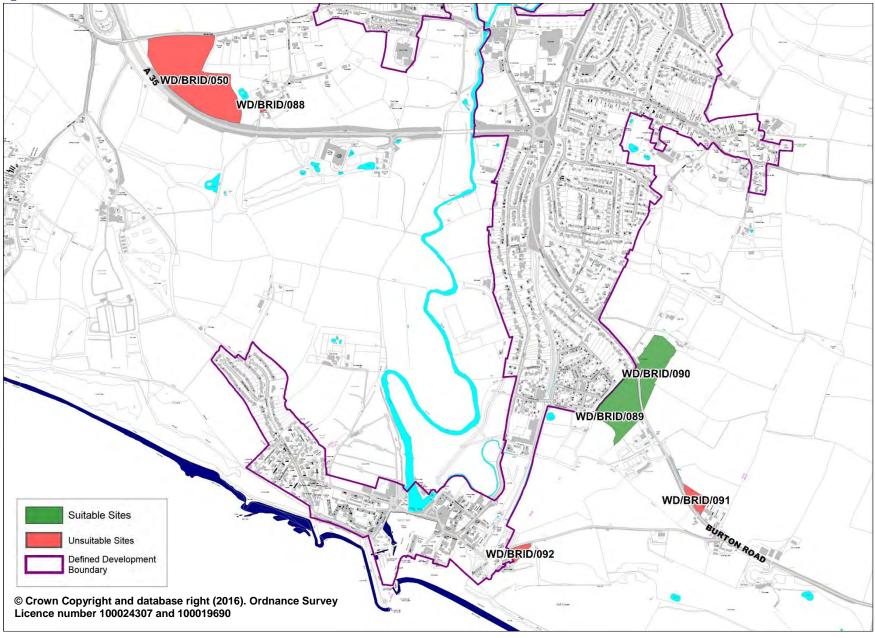

# Appendix C: Submitted Site Maps (West Dorset, Weymouth and Portland)

**Submitted Site Maps - West Dorset** 

#### **Beaminster**



#### **Bincombe**



### **Bradford Abbas**



Bridport



# Bridport



### Bridport



### **Broadmayne**



#### **Burton Bradstock**



#### **Cerne Abbas**



### **Charlton Down**



### **Charminster**



# **Charminster/North Dorchester Map**



### Chickerell



### Chickerell



#### **Chickerell**



### **Chickerell**



### Corscombe



### Corscombe



### **Crossways**



# **Dorchester**



### **Dorchester**



#### **Duntish**



#### **Evershot**



### **Frampton**



### Leigh



# Leigh



# **Litton Cheney**



### Longburton



### Longburton



### **Lyme Regis**



### **Maiden Newton**



#### **Maiden Newton**



#### **Marshwood**



### **Martinstown**



#### **Martinstown**



#### **Mosterton**



#### **Middlemarsh**



**Netherhay (and Drimpton)** 



### **Osmington**



**Owermoigne** 



# **Owermoigne**



### **Puncknow