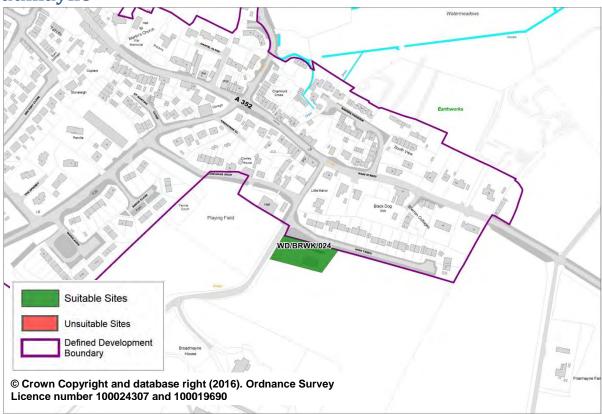

# Appendix C: Submitted Site Maps (West Dorset, Weymouth and Portland)

**Submitted Site Maps - West Dorset** 

#### **Beaminster**



#### **Bincombe**



### **Bradford Abbas**



Bridport



# Bridport



### Bridport



### **Broadmayne**



#### **Burton Bradstock**



#### **Cerne Abbas**



### **Charlton Down**



### **Charminster**



# **Charminster/North Dorchester Map**



### Chickerell



### Chickerell



#### **Chickerell**



### **Chickerell**



### Corscombe



### Corscombe



### **Crossways**



# **Dorchester**



### **Dorchester**



#### **Duntish**



#### **Evershot**



### **Frampton**



### Leigh



# Leigh



# **Litton Cheney**



### Longburton



### Longburton



### **Lyme Regis**



### **Maiden Newton**



#### **Maiden Newton**



#### **Marshwood**



### **Martinstown**



#### **Martinstown**



#### **Mosterton**



#### **Middlemarsh**



**Netherhay (and Drimpton)** 



### **Osmington**



**Owermoigne** 



# **Owermoigne**



### **Puncknowle**



### **Puddletown**



### Rodd