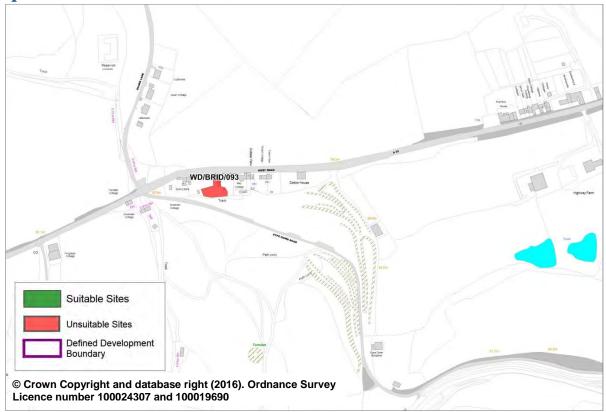

# Appendix C: Submitted Site Maps (West Dorset, Weymouth and Portland)

**Submitted Site Maps - West Dorset** 

#### **Beaminster**



#### **Bincombe**



### **Bradford Abbas**



Bridport



# Bridport



### Bridport



### **Broadmayne**



#### **Burton Bradstock**



#### **Cerne Abbas**



### **Charlton Down**



### **Charminster**



# **Charminster/North Dorchester Map**



### Chickerell



### Chickerell



#### **Chickerell**



### **Chickerell**



### Corscombe



### Corscombe



### **Crossways**



# **Dorchester**



### **Dorchester**



#### **Duntish**



#### **Evershot**



### **Frampton**



### Leigh



# Leigh



# **Litton Cheney**



### Longburton



### Longburton



### **Lyme Regis**



### **Maiden Newton**



#### **Maiden Newton**



#### **Marshwood**



### **Martinstown**



#### **Martinstown**



#### **Mosterton**



#### **Middlemarsh**



**Netherhay (and Drimpton)** 



### **Osmington**



**Owermoigne** 



# **Owermoigne**



### **Puncknowle**



### **Pu