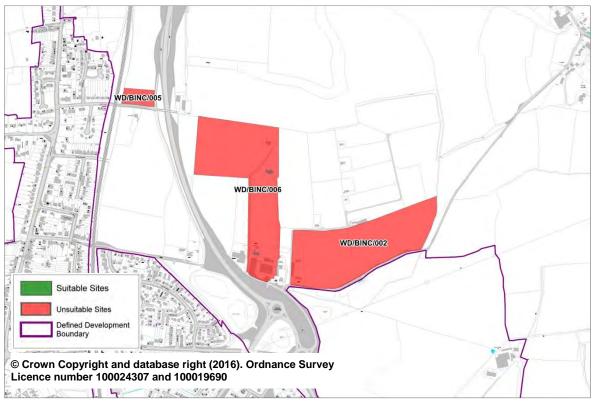

# Appendix C: Submitted Site Maps (West Dorset, Weymouth and Portland)

**Submitted Site Maps - West Dorset** 

#### **Beaminster**



#### **Bincombe**



### **Bradford Abbas**



Bridport



# Bridport



### Bridport



### **Broadmayne**



#### **Burton Bradstock**



#### **Cerne Abbas**



### **Charlton Down**



### **Charminster**



# **Charminster/North Dorchester Map**



### Chickerell



### Chickerell



#### **Chickerell**



### **Chickerell**



### Corscombe



### Corscombe



### **Crossways**



# **Dorchester**



### **Dorchester**



#### **Duntish**



#### **Evershot**



### **Frampton**



### Leigh



# Leigh



# **Litton Cheney**



### Longburton



### Longburton



### **Lyme Regis**



### **Maiden Newton**



#### **Maiden Newton**



#### **Marshwood**



### **Martinstown**



#### **Martinstown**



#### **Mosterton**



#### **Middlemarsh**



**Netherhay (and Drimpton)** 



### **Osmington**



*