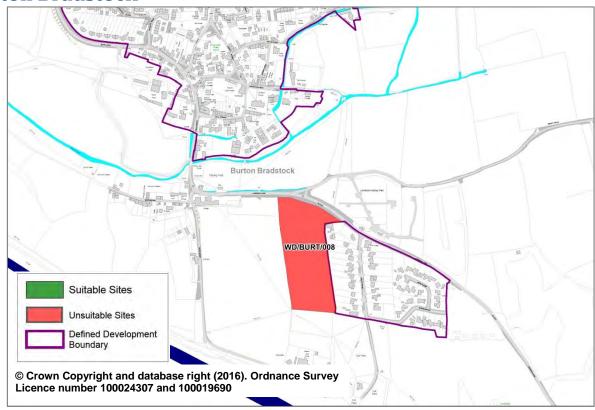

# Appendix C: Submitted Site Maps (West Dorset, Weymouth and Portland)

**Submitted Site Maps - West Dorset** 

#### **Beaminster**



#### **Bincombe**



### **Bradford Abbas**



Bridport



# Bridport



### Bridport



### **Broadmayne**



#### **Burton Bradstock**



#### **Cerne Abbas**



### **Charlton Down**



### **Charminster**



# **Charminster/North Dorchester Map**



### Chickerell



### Chickerell



#### **Chickerell**



### **Chickerell**



### Corscombe



### Corscombe



### **Crossways**



# **Dorchester**



### **Dorchester**



#### **Duntish**



#### **Evershot**



### **Frampton**



### Leigh



# Leigh



# **Litton Cheney**



### Longburton



### Longburton



### **Lyme Regis**



### **Maiden Newton**



#### **Maiden Newton**



#### **Marshwood**



### **Martinstown**



#### **Martinstown**



#### **Mosterton**



#### **Middlemarsh**



**Netherhay (and Drimpton)** 



### **Osmington**



**Owermoigne** 



# **Owermoigne**



### **Puncknowle**



### **Puddletown**



### Rodden



### Sherborne



### **