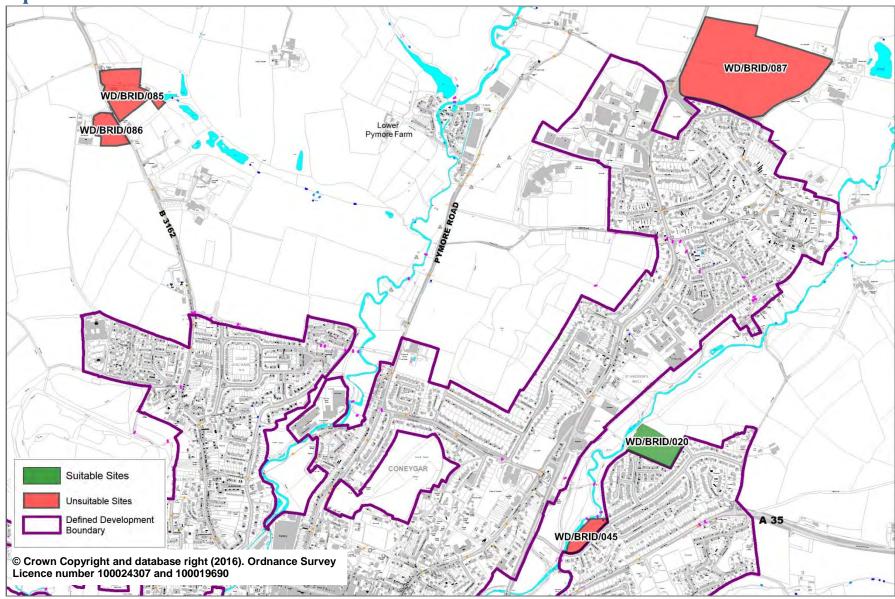

# Appendix C: Submitted Site Maps (West Dorset, Weymouth and Portland)

**Submitted Site Maps - West Dorset** 

#### **Beaminster**



#### **Bincombe**



### **Bradford Abbas**



Bridport



# Bridport



### Bridport



### **Broadmayne**



#### **Burton Bradstock**



#### **Cerne Abbas**



### **Charlton Down**



### **Charminster**



# **Charminster/North Dorchester Map**



### Chickerell



### Chickerell



#### **Chickerell**



### **Chickerell**



### Corscombe



### Corscombe



### **Crossways**



# **Dorchester**



### **Dorchester**



#### **Duntish**



#### **Evershot**



### **Frampton**



### Leigh



# Leigh



# **Litton Cheney**



### Longburton



### Longburton



### **Lyme Regis**



### **Maiden Newton**



#### **Maiden Newton**



#### **Marshwood**



### **Martinstown**



#### **Martinstown**



#### **Mosterton**



#### **Middlemarsh**



**Netherhay (and Drimpton)** 



### **Osmington**



**Owermoigne** 



# **Owermoigne**