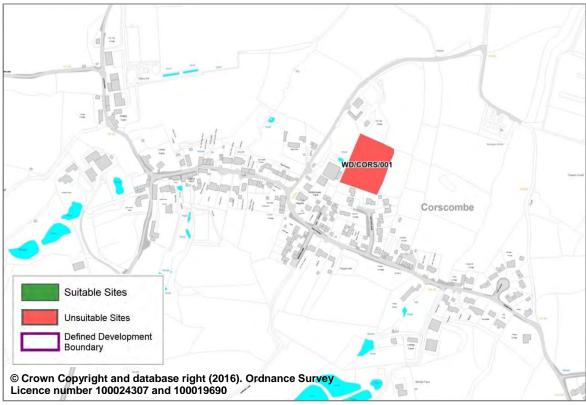

# Appendix C: Submitted Site Maps (West Dorset, Weymouth and Portland)

**Submitted Site Maps - West Dorset** 

#### **Beaminster**



#### **Bincombe**



### **Bradford Abbas**



Bridport



# Bridport



### Bridport



### **Broadmayne**



#### **Burton Bradstock**



#### **Cerne Abbas**



### **Charlton Down**



### **Charminster**



# **Charminster/North Dorchester Map**



### Chickerell



### Chickerell



#### **Chickerell**



### **Chickerell**



### Corscombe



### Corscombe



### **Crossways**



# **Dorchester**



### **Dorchester**



#### **Duntish**



#### **Evershot**



### **Frampton**



### Leigh



# Leigh



# **Litton Cheney**



### Longburton



### Longburton



### **Lyme Regis**



### **Maiden Newton**



#### **Maiden Newton**



#### **Marshwood**



### **Martinstown**



#### **Martinstown**



#### **Mosterton**



#### **Middlemarsh**



**Netherhay (and Drimpton)** 



### **Osmington**



**Owermoigne** 



# **Owermoigne**



### **Puncknowle**



### **Puddletown**



### Rodden



### Sherborne



### **Sherborne**



### **Thornford**



# **Tolpuddle**



### **West Stafford**



### **West Stafford**



# Winterbourne Abbas / Winterbourne Steepleton



### Winterbourne Canonicorum



#### Yetminster





# Weymouth - Melcombe