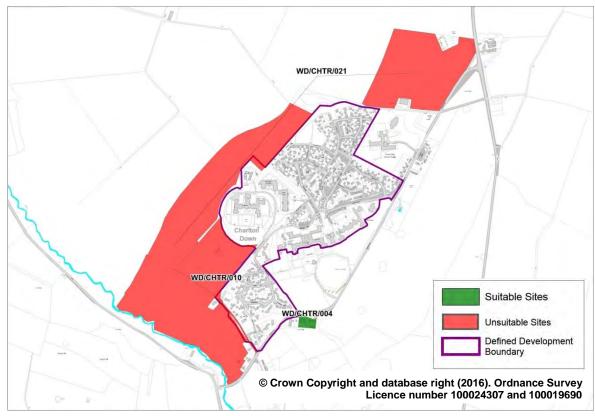

# Appendix C: Submitted Site Maps (West Dorset, Weymouth and Portland)

**Submitted Site Maps - West Dorset** 

#### **Beaminster**



#### **Bincombe**



### **Bradford Abbas**



Bridport



# Bridport



### Bridport



### **Broadmayne**



#### **Burton Bradstock**



#### **Cerne Abbas**



### **Charlton Down**



### **Charminster**



# **Charminster/North Dorchester Map**



### Chickerell



### Chickerell



#### **Chickerell**



### **Chickerell**



### Corscombe



### Corscombe



### **Crossways**



# **Dorchester**



### **Dorchester**



#### **Duntish**



#### **Evershot**



### **Frampton**



### Leigh



# Leigh



# **Litton Cheney**



### Longburton



### Longburton



### **Lyme Regis**



### **Maiden Newton**



#### **Maiden Newton**



#### **Marshwood**



### **Martinstown**



#### **Martinstown**



#### **Mosterton**



#### **Middlemarsh**



**Netherhay (and Drimpton)** 



### **Osmington**



**Owermoigne** 



# **Owermoigne**



### **Puncknowle**



### **Puddletown**



### Rodden



### Sherborne



### **Sherborne**



### **Thornford**



# **Tolpuddle