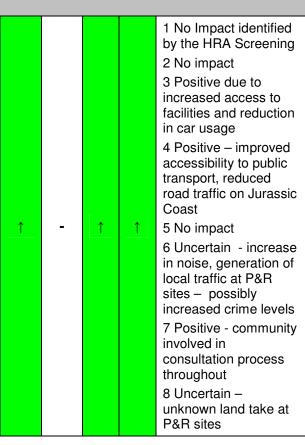

| LTP3 Policies                                                                                                                                                                                                                                  |               |   |        |   |   |   |          |               |    |    |    |    |    |          |          |    |    |    |               |    |                                                                                                                                                                                                                                                                                                                                                                                                                                                                                                                                                                                                                                                                                                                                                                                                          |
|------------------------------------------------------------------------------------------------------------------------------------------------------------------------------------------------------------------------------------------------|---------------|---|--------|---|---|---|----------|---------------|----|----|----|----|----|----------|----------|----|----|----|---------------|----|----------------------------------------------------------------------------------------------------------------------------------------------------------------------------------------------------------------------------------------------------------------------------------------------------------------------------------------------------------------------------------------------------------------------------------------------------------------------------------------------------------------------------------------------------------------------------------------------------------------------------------------------------------------------------------------------------------------------------------------------------------------------------------------------------------|
|                                                                                                                                                                                                                                                | Environmental |   | Social |   |   |   |          | Environmental |    |    |    |    |    | Economic |          |    |    |    | Environmental |    |                                                                                                                                                                                                                                                                                                                                                                                                                                                                                                                                                                                                                                                                                                                                                                                                          |
|                                                                                                                                                                                                                                                | 1             | 2 | 3      | 4 | 5 | 6 | 7        | 8             | 9  | 10 | 11 | 12 | 13 | 14       | 15       | 16 | 17 | 18 | 19            | 20 |                                                                                                                                                                                                                                                                                                                                                                                                                                                                                                                                                                                                                                                                                                                                                                                                          |
|                                                                                                                                                                                                                                                |               |   |        |   |   |   |          |               |    |    |    |    |    |          |          |    |    |    |               |    | 9, 10 Uncertain –<br>unknown proximity of<br>schemes to<br>watercourses and<br>floodplains<br>11, 12 Positive –<br>reduction in emissions<br>and improved air<br>quality due to reduced<br>car dependency<br>13 Uncertain – P&R<br>needs to include<br>SUDS<br>14 Positive – improved<br>network and access to<br>facilities<br>15 Positive – improved<br>access to tourism by<br>sustainable transport –<br>although private car<br>use is promoted with<br>use of P&R's<br>16 Positive – better<br>accessibility and<br>connectivity for rail<br>freight<br>17 Positive - rail is a<br>better use of fuel than<br>cars<br>18 No impact<br>19 Positive - reduced<br>highway congestion<br>will benefit historic<br>environment<br>20 Positive - reduced<br>highway congestion<br>will benefit landscape |
| <b>LTP H-7</b><br>The authorities will promote and support the development of waterborne passenger transport services along the Jurassic Coast. Potential impacts on the marine and coastal environment will be avoided through mitigation and | ¢             | ¢ | ¢      |   | - | - | <u>_</u> | -             | \$ | -  | -  | -  | -  | <u> </u> | <u> </u> | -  | ¢  | -  | \$            | ¢  | and townscape<br>1 Uncertain - possible<br>disturbance of<br>designated / protected<br>sites<br>2 Uncertain – needs to                                                                                                                                                                                                                                                                                                                                                                                                                                                                                                                                                                                                                                                                                   |

|                         |   | Environmental |     | Social |   |   |   | Environmental |   |    |    |    |    | Economic |    |    |    |    | Environmental |    |                                                                                                                                                                                                                                                                                                                                                                                                                                                                                                                                                                                                                                                                                                   |
|-------------------------|---|---------------|-----|--------|---|---|---|---------------|---|----|----|----|----|----------|----|----|----|----|---------------|----|---------------------------------------------------------------------------------------------------------------------------------------------------------------------------------------------------------------------------------------------------------------------------------------------------------------------------------------------------------------------------------------------------------------------------------------------------------------------------------------------------------------------------------------------------------------------------------------------------------------------------------------------------------------------------------------------------|
|                         | 1 | 1 2           | 2 3 | 3 4    | 5 | 6 | 7 | 8             | 9 | 10 | 11 | 12 | 13 | 14       | 15 | 16 | 17 | 18 | 19            | 20 |                                                                                                                                                                                                                                                                                                                                                                                                                                                                                                                                                                                                                                                                                                   |
| appropriate management. |   |               |     |        |   |   |   |               |   |    |    |    |    |          |    |    |    |    |               |    | include enhanceme<br>3 Uncertain who<br>waterborne passeng<br>transport will benefit<br>4 Positive – may<br>reduce the total<br>annual average dail<br>traffic on roads<br>accessing the Juras<br>Coast<br>5, 6 No impact<br>7 Positive - commun<br>involved in<br>consultation process<br>throughout<br>8 No impact<br>9 Negative - possible<br>impacts on water<br>pollution<br>10, 11, 12, 13 No<br>impact<br>14 Positive -<br>employment<br>opportunities<br>15 Positive - promot<br>sustainable transpor<br>16 No impact<br>17 Uncertain – need<br>promote clean<br>transport technology<br>18 No impact<br>19, 20 Uncertain -<br>possible disturbance<br>of designated /<br>protected sites |