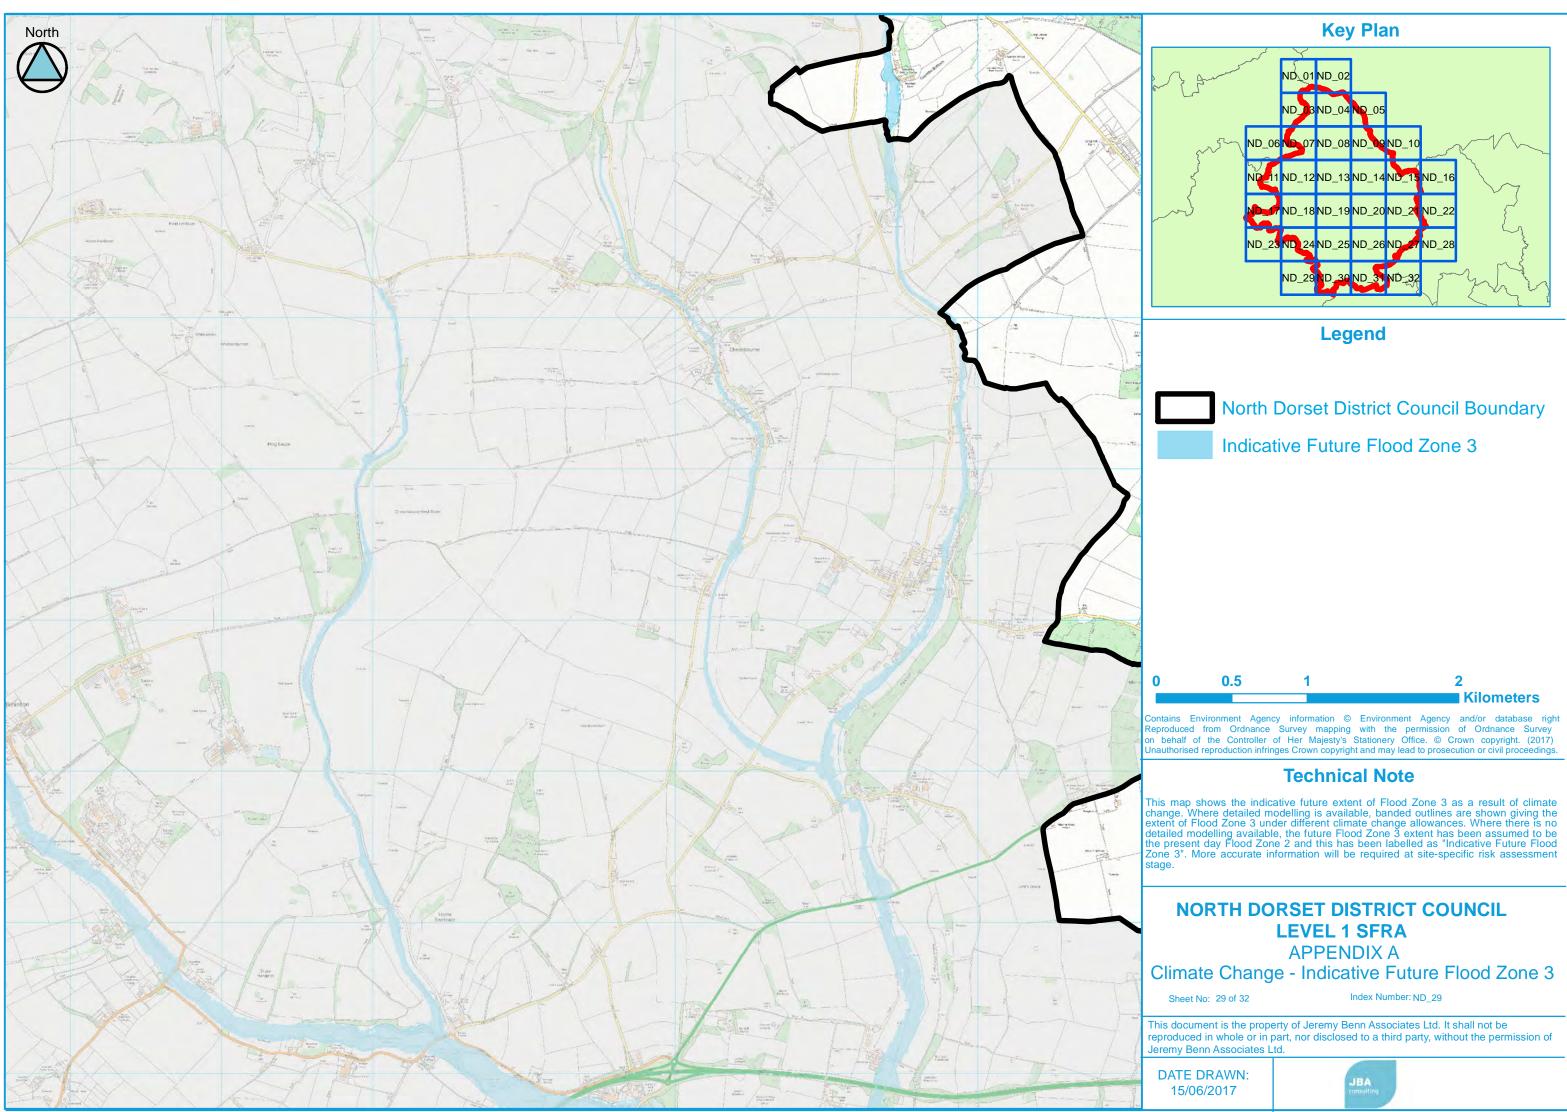

| DRAWN:  |  |
|---------|--|
| 06/2017 |  |



| DRAWN:  |  |
|---------|--|
| 06/2017 |  |



| DRAWN:  |  |
|---------|--|
| 06/2017 |  |



| DRAWN:  |  |
|---------|--|
| 06/2017 |  |



| DRAWN:  |  |
|---------|--|
| 06/2017 |  |



| DRAWN:  |  |
|---------|--|
| )6/2017 |  |



| DRAWN:  |  |
|---------|--|
| )6/2017 |  |



| DRAWN:  |  |
|---------|--|
| 06/2017 |  |



| DRAWN:  |  |
|---------|--|
| )6/2017 |  |



| DRAWN:  |  |
|---------|--|
| )6/2017 |  |



| DRAWN:  |  |
|---------|--|
| 06/2017 |  |



| DRAWN:  |  |
|---------|--|
| )6/2017 |  |



| DRAWN:  |  |
|---------|--|
| )6/2017 |  |



| DRAWN:  |  |
|---------|--|
| 06/2017 |  |



| DRAWN:  |  |
|---------|--|
| 06/2017 |  |



| DRAWN:  |  |
|---------|--|
| 06/2017 |  |