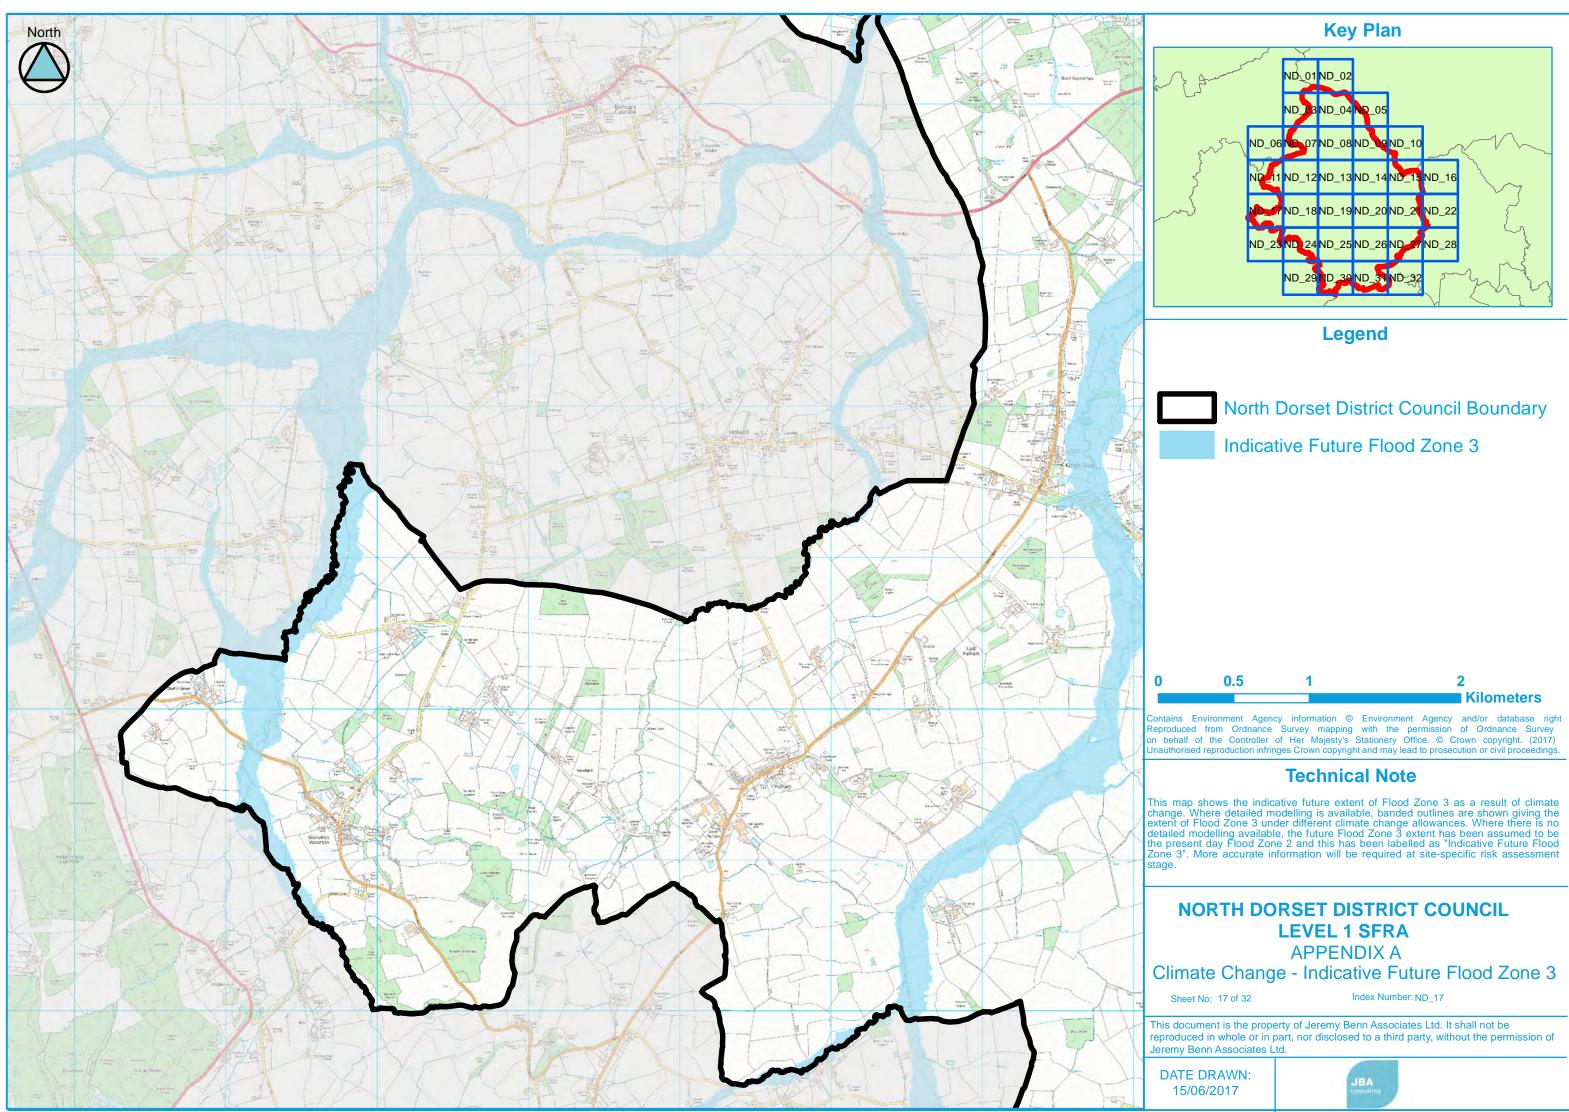

| DRAWN:  |  |
|---------|--|
| 06/2017 |  |



| DRAWN:  |  |
|---------|--|
| 06/2017 |  |



| DRAWN:  |  |
|---------|--|
| 06/2017 |  |



| DRAWN:  |  |
|---------|--|
| 06/2017 |  |



| DRAWN:  |  |
|---------|--|
| 06/2017 |  |



| DRAWN:  |  |
|---------|--|
| )6/2017 |  |



| DRAWN:  |  |
|---------|--|
| )6/2017 |  |



| DRAWN:  |  |
|---------|--|
| 06/2017 |  |



| DRAWN:  |  |
|---------|--|
| )6/2017 |  |



| DRAWN:  |  |
|---------|--|
| )6/2017 |  |



| DRAWN:  |  |
|---------|--|
| 06/2017 |  |



| DRAWN:  |  |
|---------|--|
| )6/2017 |  |



| DRAWN:  |  |
|---------|--|
| )6/2017 |  |



| DRAWN:  |  |
|---------|--|
| 06/2017 |  |



| DRAWN:  |  |
|---------|--|
| 06/2017 |  |



| DRAWN:  |  |
|---------|--|
| 06/2017 |  |