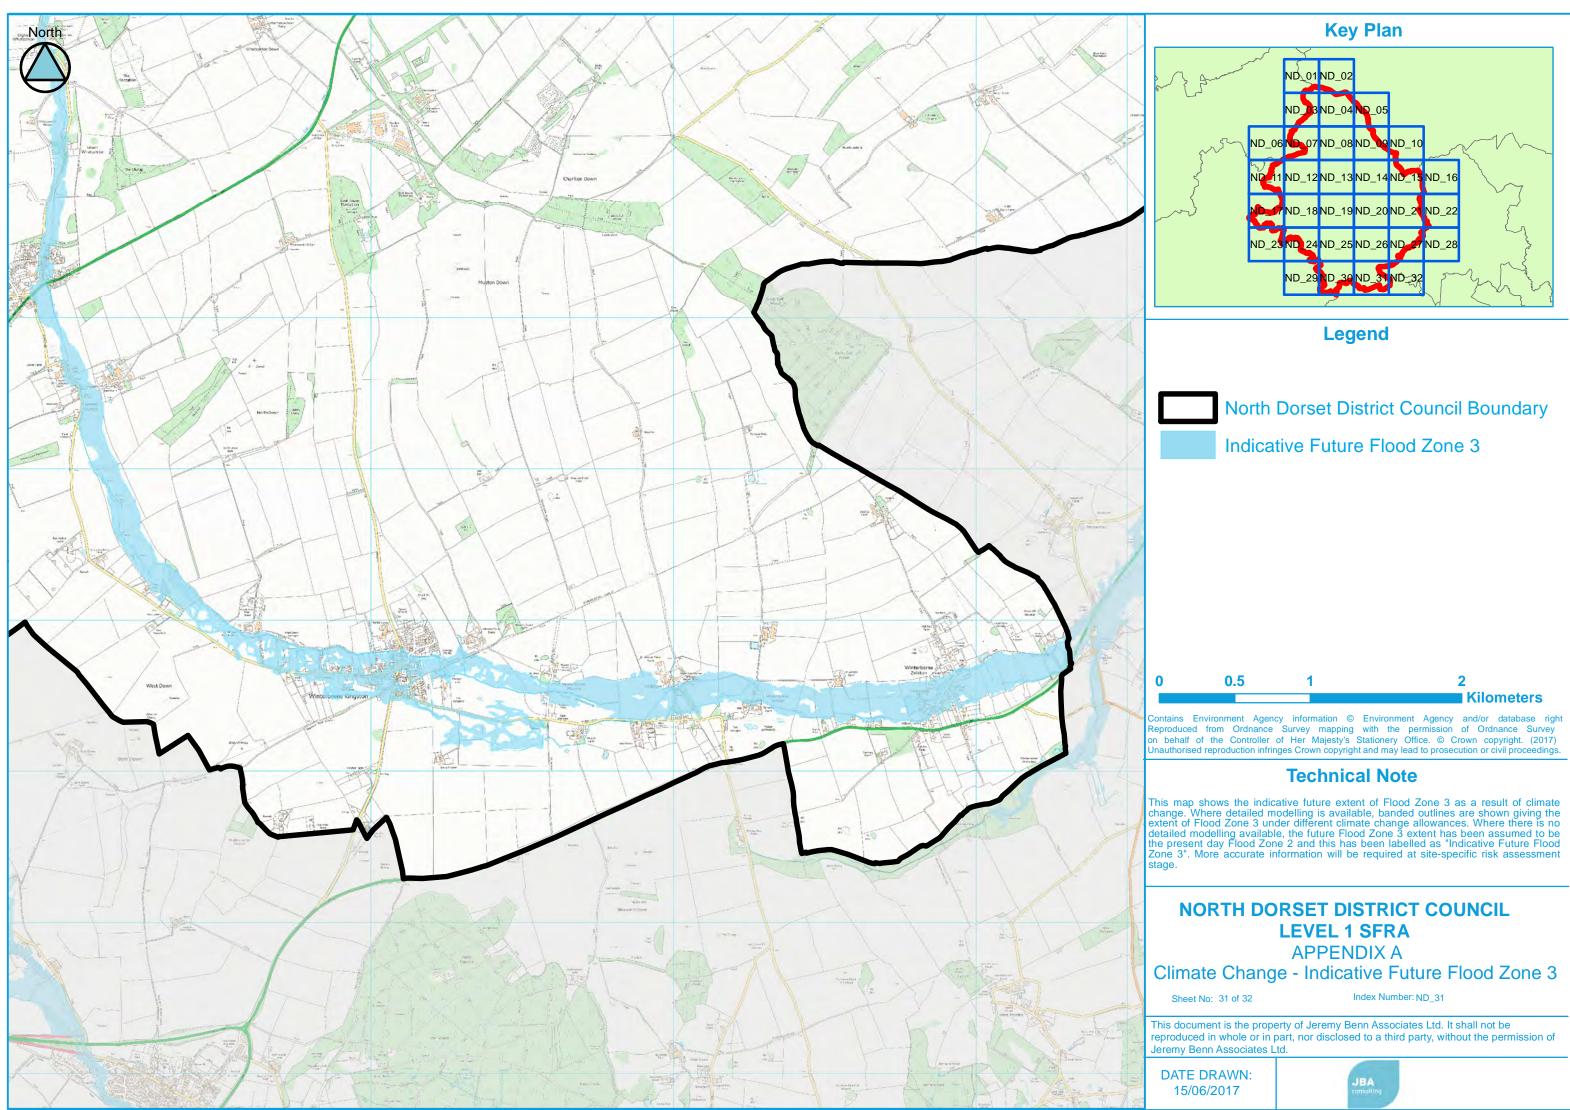

| DRAWN:  |  |
|---------|--|
| 06/2017 |  |



| DRAWN:  |  |
|---------|--|
| 06/2017 |  |



| DRAWN:  |  |
|---------|--|
| 06/2017 |  |



| DRAWN:  |  |
|---------|--|
| 06/2017 |  |



| DRAWN:  |  |
|---------|--|
| 06/2017 |  |



| DRAWN:  |  |
|---------|--|
| )6/2017 |  |



| DRAWN:  |  |
|---------|--|
| )6/2017 |  |



| DRAWN:  |  |
|---------|--|
| 06/2017 |  |



| DRAWN:  |  |
|---------|--|
| )6/2017 |  |



| DRAWN:  |  |
|---------|--|
| )6/2017 |  |



| DRAWN:  |  |
|---------|--|
| 06/2017 |  |



| DRAWN:  |  |
|---------|--|
| )6/2017 |  |



| DRAWN:  |  |
|---------|--|
| )6/2017 |  |



| DRAWN:  |  |
|---------|--|
| 06/2017 |  |



| DRAWN:  |  |
|---------|--|
| 06/2017 |  |



| DRAWN:  |  |
|---------|--|
| 06/2017 |  |