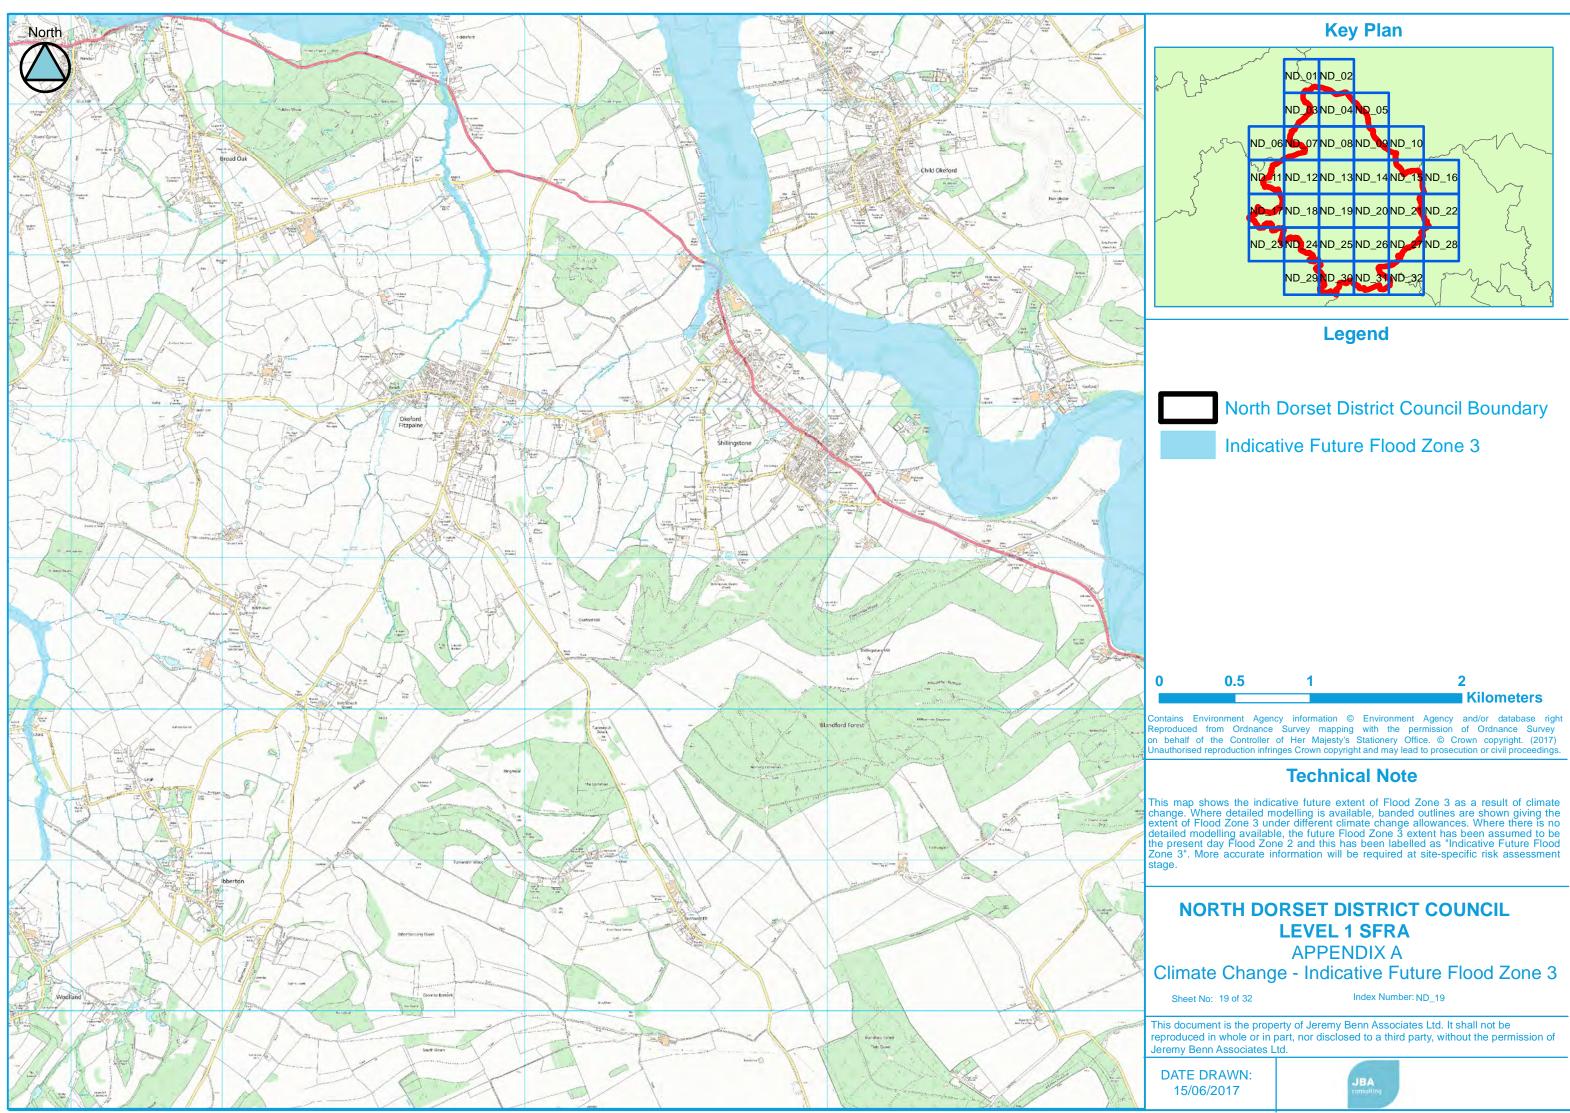

| DRAWN:  |  |
|---------|--|
| 06/2017 |  |



| DRAWN:  |  |
|---------|--|
| 06/2017 |  |



| DRAWN:  |  |
|---------|--|
| 06/2017 |  |



| DRAWN:  |  |
|---------|--|
| 06/2017 |  |



| DRAWN:  |  |
|---------|--|
| 06/2017 |  |



| DRAWN:  |  |
|---------|--|
| )6/2017 |  |



| DRAWN:  |  |
|---------|--|
| )6/2017 |  |



| DRAWN:  |  |
|---------|--|
| 06/2017 |  |



| DRAWN:  |  |
|---------|--|
| )6/2017 |  |



| DRAWN:  |  |
|---------|--|
| )6/2017 |  |



| DRAWN:  |  |
|---------|--|
| 06/2017 |  |



| DRAWN:  |  |
|---------|--|
| )6/2017 |  |



| DRAWN:  |  |
|---------|--|
| )6/2017 |  |



| DRAWN:  |  |
|---------|--|
| 06/2017 |  |



| DRAWN:  |  |
|---------|--|
| 06/2017 |  |



| DRAWN:  |  |
|---------|--|
| 06/2017 |  |