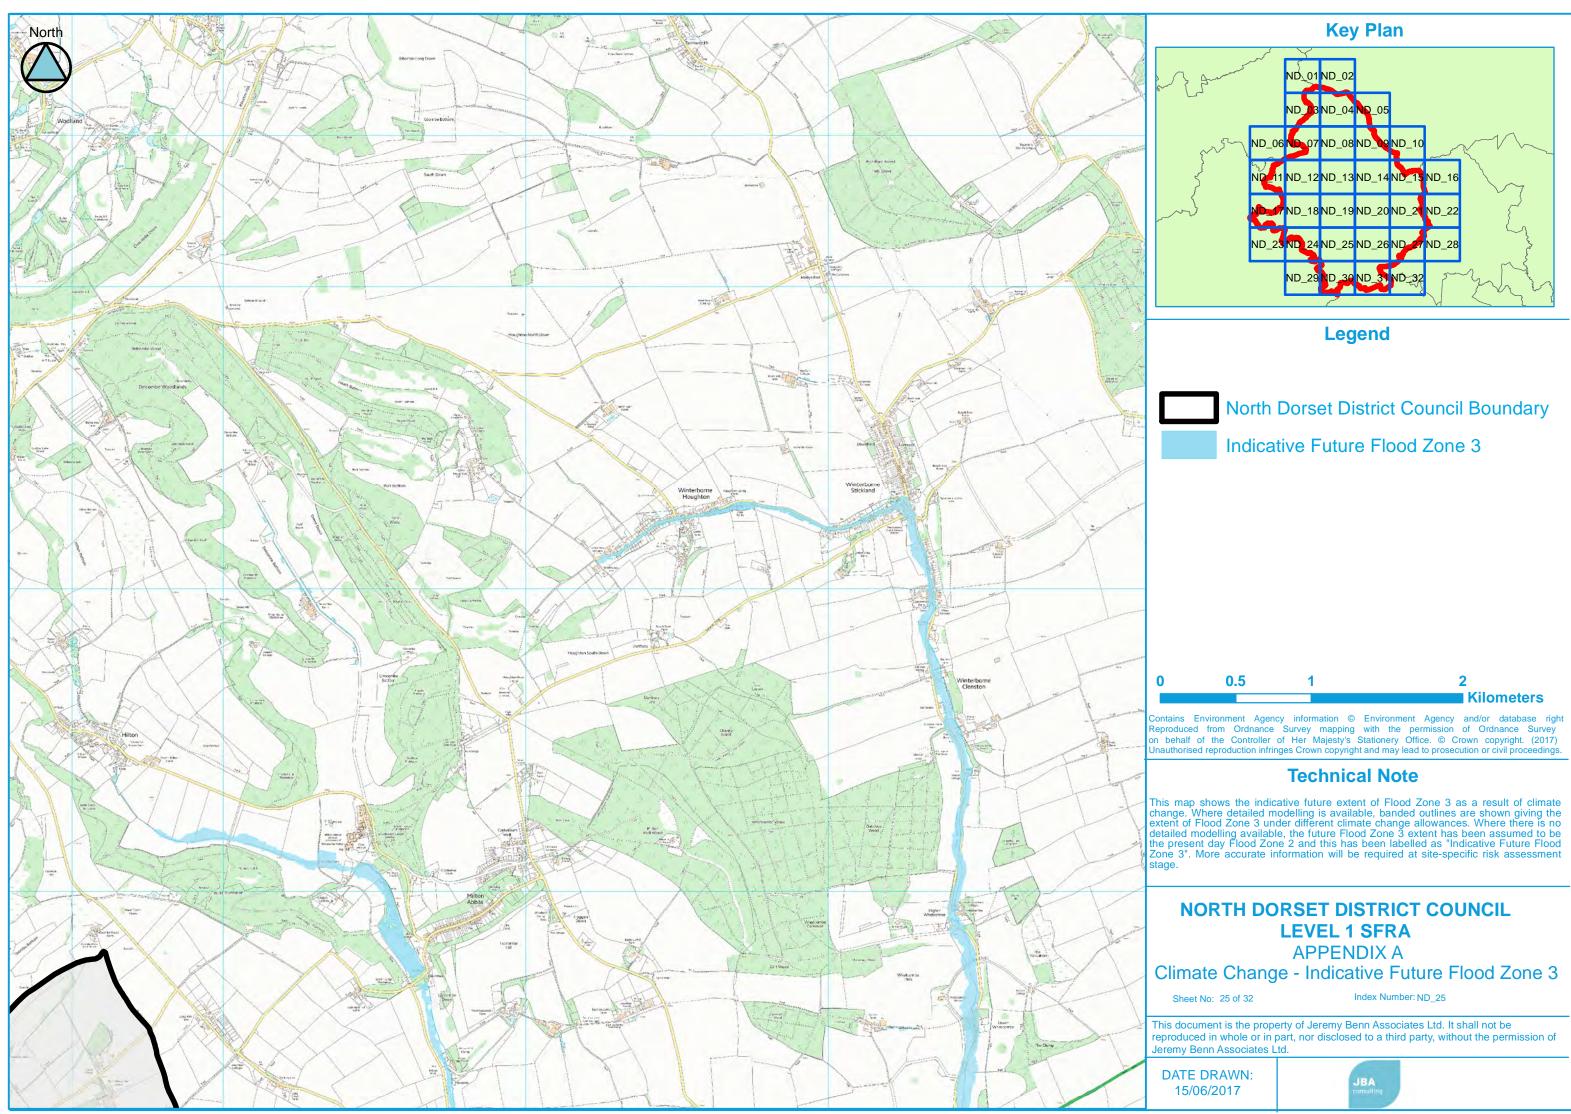

| DRAWN:  |  |
|---------|--|
| 06/2017 |  |



| DRAWN:  |  |
|---------|--|
| 06/2017 |  |



| DRAWN:  |  |
|---------|--|
| 06/2017 |  |



| DRAWN:  |  |
|---------|--|
| 06/2017 |  |



| DRAWN:  |  |
|---------|--|
| 06/2017 |  |



| DRAWN:  |  |
|---------|--|
| )6/2017 |  |



| DRAWN:  |  |
|---------|--|
| )6/2017 |  |



| DRAWN:  |  |
|---------|--|
| 06/2017 |  |



| DRAWN:  |  |
|---------|--|
| )6/2017 |  |



| DRAWN:  |  |
|---------|--|
| )6/2017 |  |



| DRAWN:  |  |
|---------|--|
| 06/2017 |  |



| DRAWN:  |  |
|---------|--|
| )6/2017 |  |



| DRAWN:  |  |
|---------|--|
| )6/2017 |  |



| DRAWN:  |  |
|---------|--|
| 06/2017 |  |



| DRAWN:  |  |
|---------|--|
| 06/2017 |  |



| DRAWN:  |  |
|---------|--|
| 06/2017 |  |