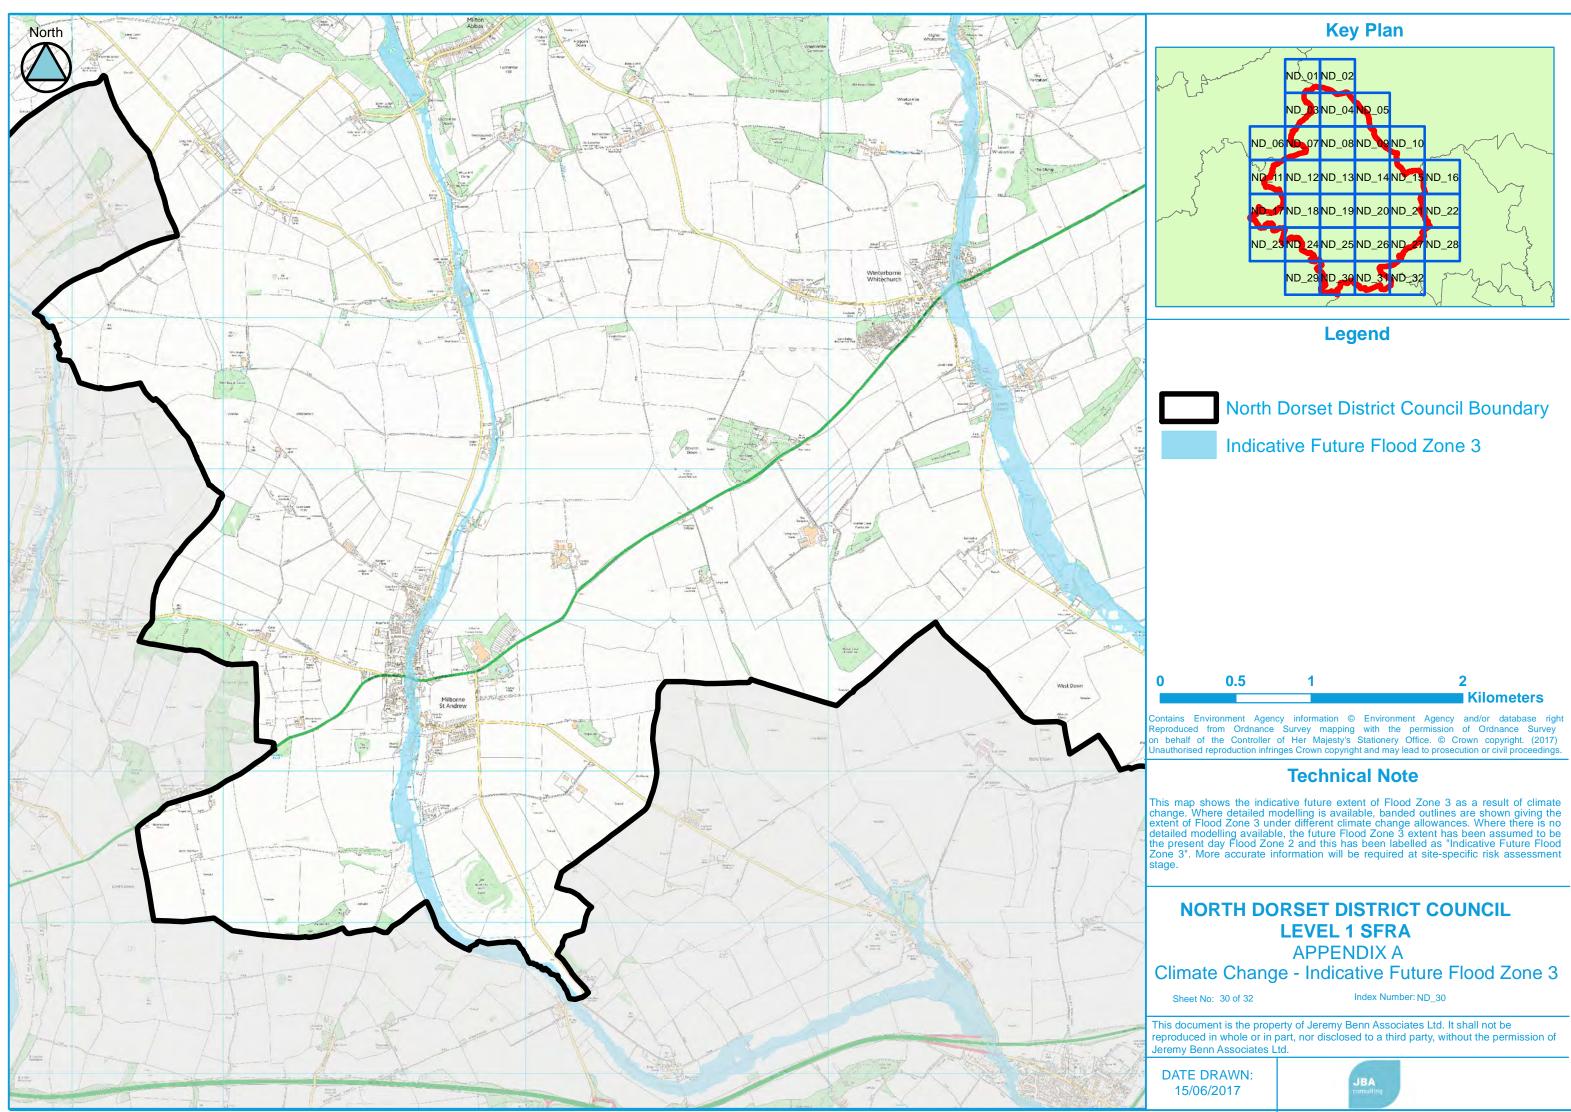

| DRAWN:  |  |
|---------|--|
| 06/2017 |  |



| DRAWN:  |  |
|---------|--|
| 06/2017 |  |



| DRAWN:  |  |
|---------|--|
| 06/2017 |  |



| DRAWN:  |  |
|---------|--|
| 06/2017 |  |



| DRAWN:  |  |
|---------|--|
| 06/2017 |  |



| DRAWN:  |  |
|---------|--|
| )6/2017 |  |



| DRAWN:  |  |
|---------|--|
| )6/2017 |  |



| DRAWN:  |  |
|---------|--|
| 06/2017 |  |



| DRAWN:  |  |
|---------|--|
| )6/2017 |  |



| DRAWN:  |  |
|---------|--|
| )6/2017 |  |



| DRAWN:  |  |
|---------|--|
| 06/2017 |  |



| DRAWN:  |  |
|---------|--|
| )6/2017 |  |



| DRAWN:  |  |
|---------|--|
| )6/2017 |  |



| DRAWN:  |  |
|---------|--|
| 06/2017 |  |



| DRAWN:  |  |
|---------|--|
| 06/2017 |  |



| DRAWN:  |  |
|---------|--|
| 06/2017 |  |