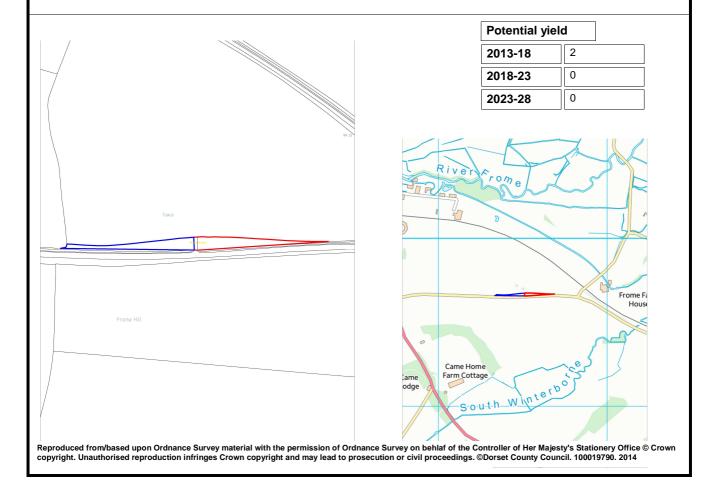

### West Dorset

| WDDC206 | Redundant Army Camp            | Wyke           |
|---------|--------------------------------|----------------|
| WDDC208 | Former Guard House             | Piddlehinton   |
| WDDC214 | Old Chapel Yard                | Marshwood      |
| WDDC217 | By the Ford                    | Sandford Orcas |
| WDDC223 | Former highway north of B road | West Stafford  |