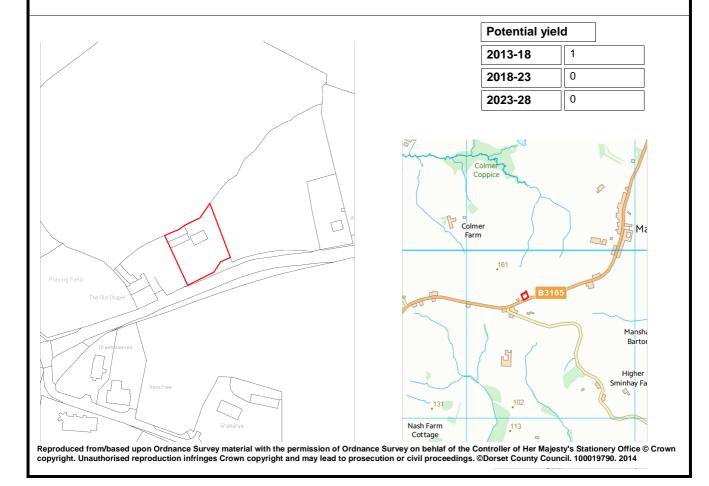

Table 4: Additional new sites with potential

| Site<br>reference | Site name               | Nearest settlement |
|-------------------|-------------------------|--------------------|
| Bournemout        | ı                       |                    |
| NONE              | na                      | na                 |
| Christchurch      |                         |                    |
| NONE              | na                      | na                 |
| East Dorset       |                         |                    |
| NONE              | na                      | na                 |
| North Dorset      |                         |                    |
| NDDC3009          | Land at Conygar Coppice | Okeford Fitzpaine  |

### West Dorset

| WDDC206 | Redundant Army Camp            | Wyke           |
|---------|--------------------------------|----------------|
| WDDC208 | Former Guard House             | Piddlehinton   |
| WDDC214 | Old Chapel Yard                | Marshwood      |
| WDDC217 | By the Ford                    | Sandford Orcas |
| WDDC223 | Former highway north of B road | West Stafford  |