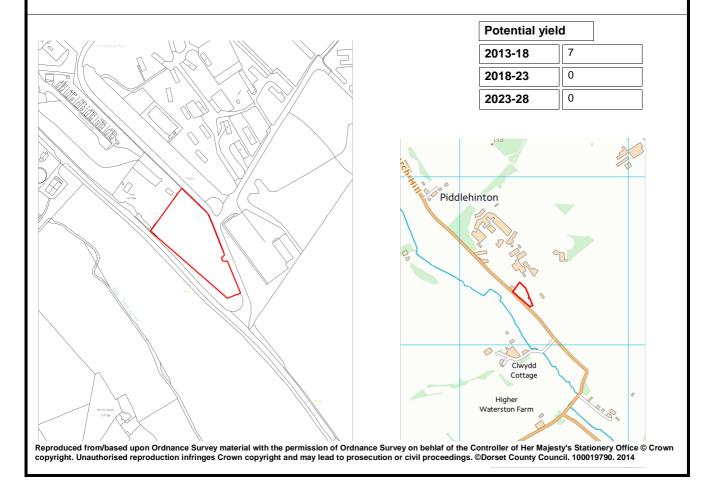

### West Dorset

| WDDC206 | Redundant Army Camp            | Wyke           |
|---------|--------------------------------|----------------|
| WDDC208 | Former Guard House             | Piddlehinton   |
| WDDC214 | Old Chapel Yard                | Marshwood      |
| WDDC217 | By the Ford                    | Sandford Orcas |
| WDDC223 | Former highway north of B road | West Stafford  |