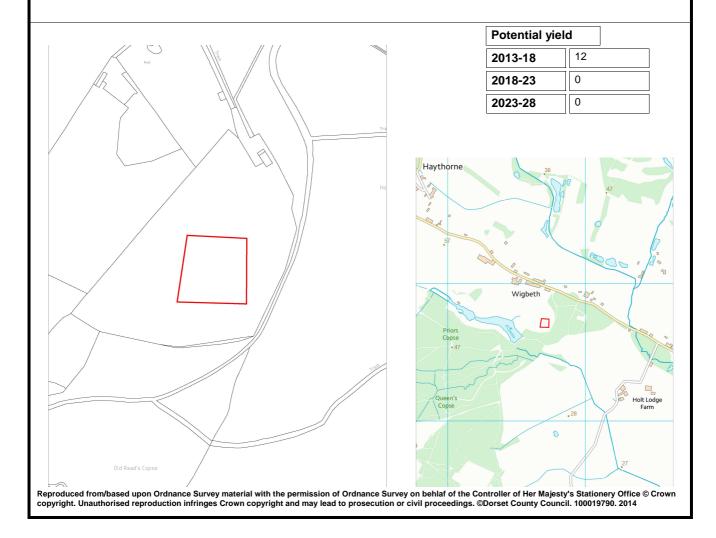

### East Dorset

| ED022 | Land at Crumpets Drive | Corfe Mullen |
|-------|------------------------|--------------|
| ED023 | Land at Wigbeth Farm   | Horton       |