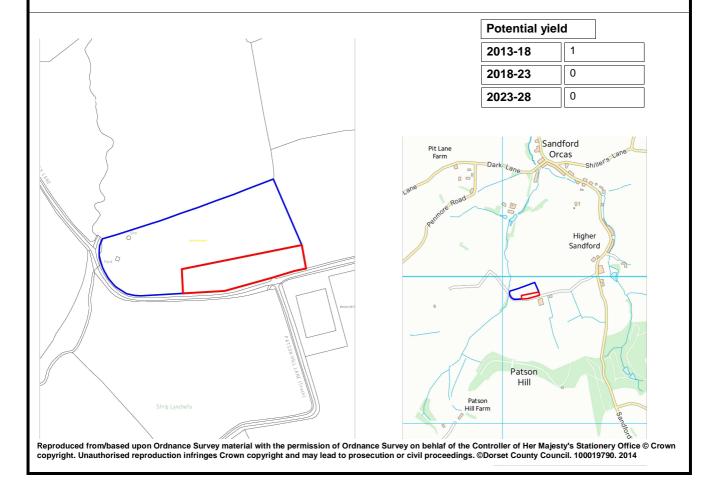

### West Dorset

| WDDC206 | Redundant Army Camp            | Wyke           |
|---------|--------------------------------|----------------|
| WDDC208 | Former Guard House             | Piddlehinton   |
| WDDC214 | Old Chapel Yard                | Marshwood      |
| WDDC217 | By the Ford                    | Sandford Orcas |
| WDDC223 | Former highway north of B road | West Stafford  |