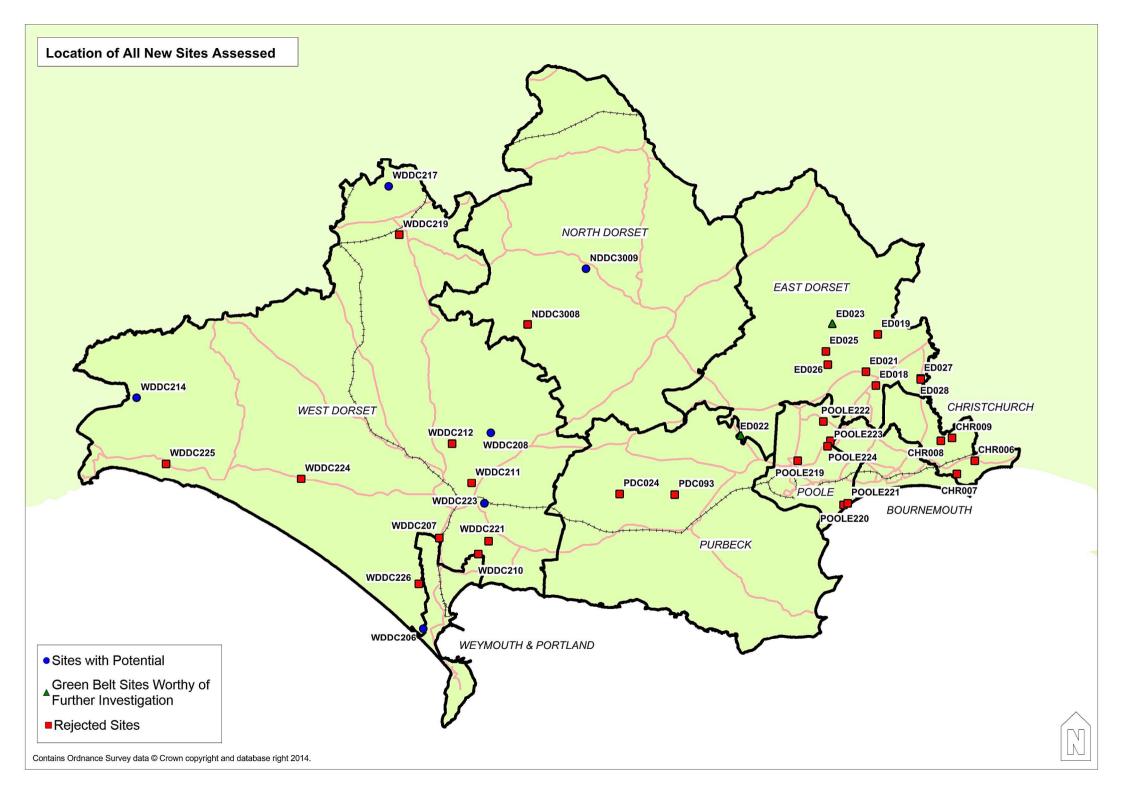

# Appendices

- Appendix A Map of all sites assessed
- Appendix B Stage 1 assessment report
- Appendix C Stage 2 Sites with potential
- Appendix D Stage 2 Sites worthy of further investigation
- Appendix E Stage 2 Rejected Sites
- Appendix F Sites suggested but not available

# Appendix A Map of all sites assessed

J:\Baker Associates\01 Project Admin\a483 - Dorset GTTS DPD\2 Engagement\All docs for Autumn 2014 consultation\Site Options report - New Sites\V4 FINAL 21.08.14\FINAL Site options report