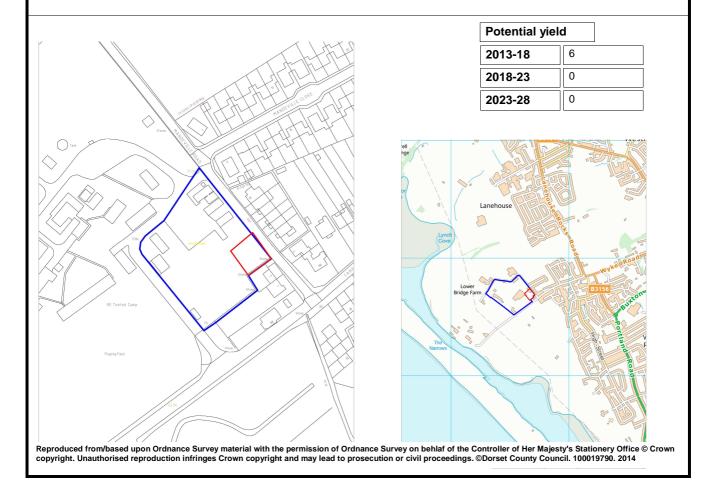

### West Dorset

| WDDC206 | Redundant Army Camp            | Wyke           |
|---------|--------------------------------|----------------|
| WDDC208 | Former Guard House             | Piddlehinton   |
| WDDC214 | Old Chapel Yard                | Marshwood      |
| WDDC217 | By the Ford                    | Sandford Orcas |
| WDDC223 | Former highway north of B road | West Stafford  |