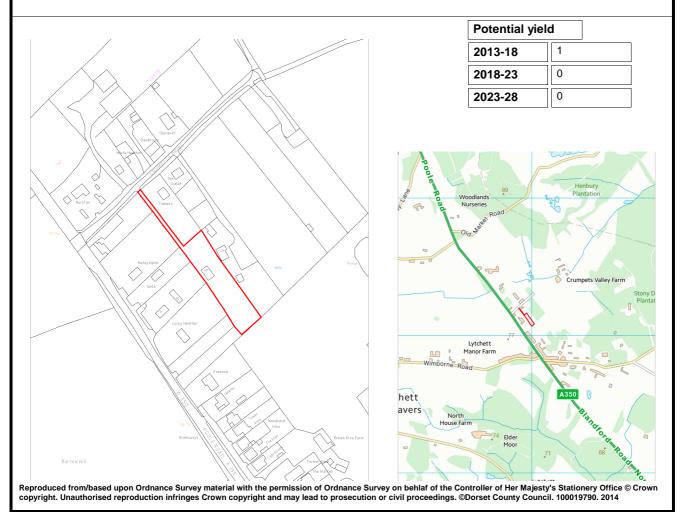

### East Dorset

| ED022 | Land at Crumpets Drive | Corfe Mullen |
|-------|------------------------|--------------|
| ED023 | Land at Wigbeth Farm   | Horton       |