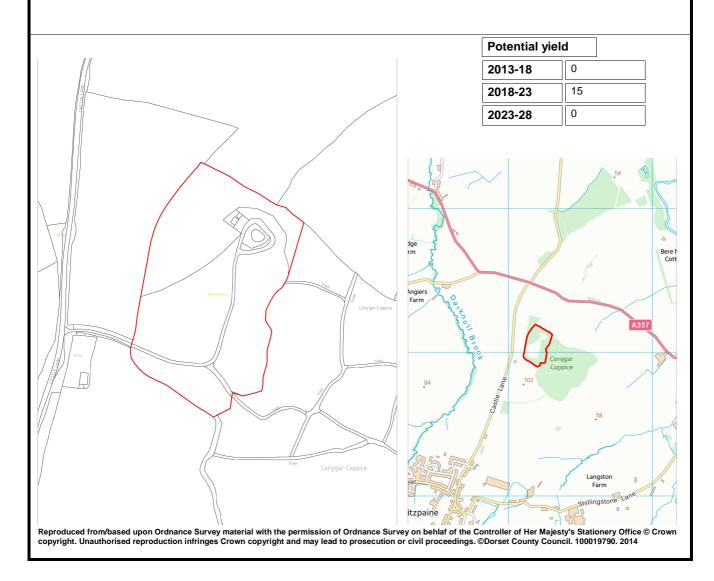

Table 4: Additional new sites with potential

| Site<br>reference | Site name               | Nearest settlement |
|-------------------|-------------------------|--------------------|
| Bournemout        | ı                       |                    |
| NONE              | na                      | na                 |
| Christchurch      |                         |                    |
| NONE              | na                      | na                 |
| East Dorset       |                         |                    |
| NONE              | na                      | na                 |
| North Dorset      |                         |                    |
| NDDC3009          | Land at Conygar Coppice | Okeford Fitzpaine  |