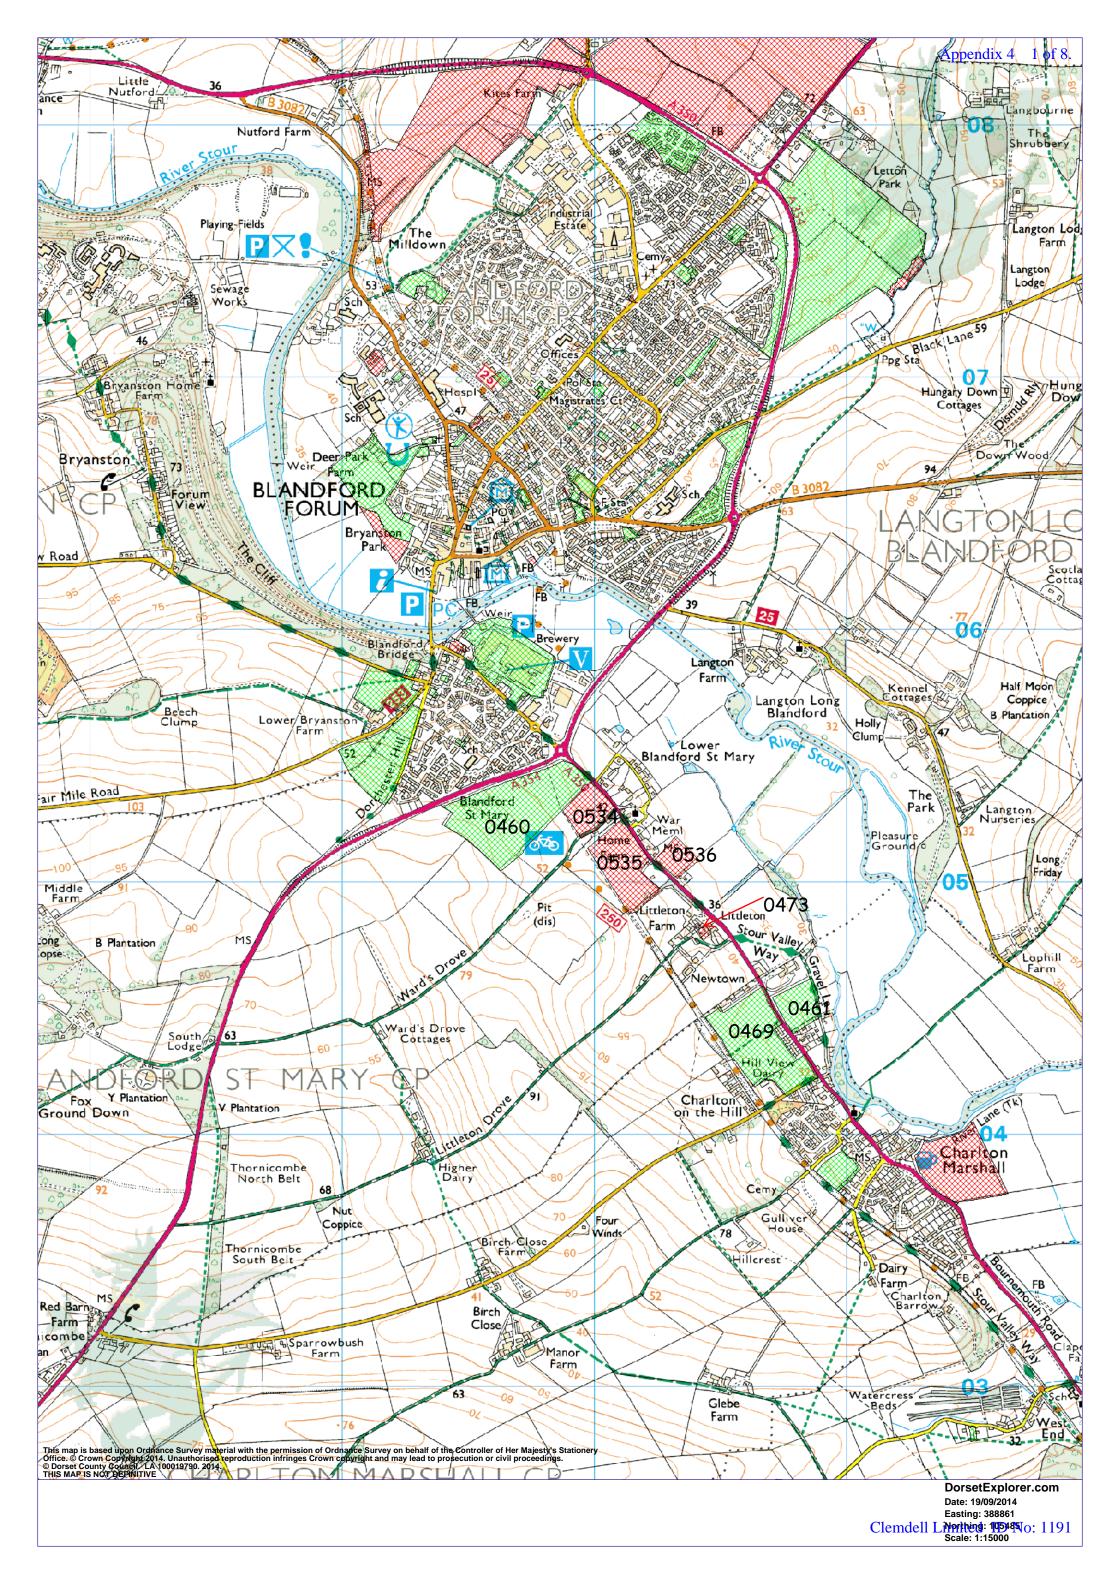

# Included Site

| Site Reference N                                                                    | umber                                                                                                                                              | 2/04/0460                                                          | Parish           | sh 04.Blandford St. Mary CP |                                                            |  |  |  |  |
|-------------------------------------------------------------------------------------|----------------------------------------------------------------------------------------------------------------------------------------------------|--------------------------------------------------------------------|------------------|-----------------------------|------------------------------------------------------------|--|--|--|--|
| Site Address                                                                        | Land Adj A350/A354 Junction                                                                                                                        |                                                                    |                  |                             |                                                            |  |  |  |  |
|                                                                                     | Blandford St Mary                                                                                                                                  |                                                                    |                  |                             |                                                            |  |  |  |  |
| Settlement                                                                          | Blandford (Forum and St. Mary)                                                                                                                     |                                                                    |                  |                             |                                                            |  |  |  |  |
| Source of site                                                                      | Site subi                                                                                                                                          | mitted by landowner                                                |                  |                             | Greenfield                                                 |  |  |  |  |
| Total site area (ha) 12.21 Developable Site Area (ha) 12.21 Estimated potential 360 |                                                                                                                                                    |                                                                    |                  |                             |                                                            |  |  |  |  |
| Comments on final potential                                                         |                                                                                                                                                    |                                                                    |                  |                             |                                                            |  |  |  |  |
| Supply Yrs 1 to 5                                                                   | 0                                                                                                                                                  | Supply Yrs 6                                                       | to 10            | 0                           | Supply Yrs 11 onwards 360                                  |  |  |  |  |
|                                                                                     | Constrai                                                                                                                                           | nts                                                                |                  | I                           | Possible actions to mitigate constraints                   |  |  |  |  |
| Strategic policy considerations                                                     | Ground w                                                                                                                                           | ater source protection Zo                                          | ne 3.            | 5                           | SuDS and foul sewer assessment/upgrade                     |  |  |  |  |
| Local policy considerations                                                         | reserved t                                                                                                                                         | settlement boundary. Pa<br>for Spetisbury/Charlton Mosses the site |                  |                             | oolicy review, avoid reserved land                         |  |  |  |  |
| Flood risk                                                                          | Flood zon                                                                                                                                          | ne 1                                                               |                  |                             | Develop in line with site level FRA                        |  |  |  |  |
| Tree cover                                                                          | Large clui                                                                                                                                         | mp of trees in centre.                                             |                  | 1                           | Tree survey and preserve valuable trees                    |  |  |  |  |
| Contamination /<br>hazard                                                           | Old railway, potential for associated pollution                                                                                                    |                                                                    |                  |                             | Soil/contamination assessment and remediation where needed |  |  |  |  |
| Environmental conditions                                                            | Adjacent to by pass noise mitigation could reduce site size. Power lines cross the site.  Noise survey required, appropriate buffering to mitigate |                                                                    |                  |                             |                                                            |  |  |  |  |
| Topography / ground conditions                                                      | Slopes up                                                                                                                                          | to the south then dips ar                                          | d rises again.   |                             |                                                            |  |  |  |  |
| Townscape or character                                                              | Open site<br>landscape                                                                                                                             | , outside of by pass which<br>e.                                   | n would have imp | pact on L                   | Landscape assessment and appropriate design                |  |  |  |  |
| Site Access                                                                         | Access would be off A350.                                                                                                                          |                                                                    |                  |                             |                                                            |  |  |  |  |
| Suitability                                                                         | Suitable                                                                                                                                           | Availabi                                                           | <b>lity</b> Avai | lable                       | Achievability Not Achievable                               |  |  |  |  |
| General<br>Comments                                                                 | review of                                                                                                                                          | settlement boundary the                                            |                  | erm potentia                | -                                                          |  |  |  |  |
|                                                                                     |                                                                                                                                                    | RI                                                                 | EPORT END        |                             |                                                            |  |  |  |  |
| Position as at 31st<br>March 2012                                                   | N                                                                                                                                                  | Jorth Dorset SHLAA - A<br>does not cons                            | technical study  |                             |                                                            |  |  |  |  |

| Site Reference N    | Number 2/03/0534 Parish 04.Blandford St. Mary CP                                                  |
|---------------------|---------------------------------------------------------------------------------------------------|
| Site Address        | Land at Blandford St Mary 1                                                                       |
| Settlement          | Blandford (Forum and St. Mary)                                                                    |
| Source of site      | Site submitted by landowner Greenfield                                                            |
| General<br>Comments | Detached from settlement, extends development along already busy A350 corridor therefore excluded |

| Site Reference N          | Number 2/03/0535 Parish 04.Blandford St. Mary CP                                                  |
|---------------------------|---------------------------------------------------------------------------------------------------|
| Site Address              | Land at Blandford St Mary 2                                                                       |
| Settlement Source of site | Blandford (Forum and St. Mary)  Site submitted by landowner  Greenfield                           |
| General<br>Comments       | Detached from settlement, extends development along already busy A350 corridor therefore excluded |

| Site Reference 1          | Number 2/03/0536 Parish 04.Blandford                                               | d St. Mary CP     |
|---------------------------|------------------------------------------------------------------------------------|-------------------|
| Site Address              | Land at Blandford St Mary 3                                                        |                   |
| Settlement Source of site | Blandford (Forum and St. Mary)  Site submitted by landowner  Green                 | nfield            |
| General<br>Comments       | Detached from settlement, extends development along already busy A350 corridor the | nerefore excluded |

| Site Reference N             | <b>Parish</b> 04.Blandford St. Mary CP                                                                         |
|------------------------------|----------------------------------------------------------------------------------------------------------------|
| Site Address                 | Farm Buildings at Littleton Lodge                                                                              |
| Settlement<br>Source of site | Blandford (Forum and St. Mary)  Site submitted by landowner  Greenfield                                        |
| General<br>Comments          | Farm buildings in Open Countryside and not associated with a settlement therefore not suitable for development |

## **Included Site**

| Site Reference N                                                                  | e Number 2/09/0469 Parish              |                                        |                |           | 09.Charlton Marshall CP |                     |              |        |  |
|-----------------------------------------------------------------------------------|----------------------------------------|----------------------------------------|----------------|-----------|-------------------------|---------------------|--------------|--------|--|
| Site Address                                                                      | Land at No                             | ewtown                                 |                |           |                         |                     |              |        |  |
|                                                                                   | Charlton Marshall                      |                                        |                |           |                         |                     |              |        |  |
| Settlement                                                                        | C                                      | harlton Marshall                       |                |           |                         |                     |              |        |  |
| Source of site                                                                    | Site submitted by landowner Greenfield |                                        |                |           |                         |                     |              |        |  |
| Total site area (ha) 7.18 Developable Site Area (ha) 7.18 Estimated potential 200 |                                        |                                        |                |           |                         |                     |              |        |  |
| Comments on final potential                                                       |                                        |                                        |                |           |                         |                     |              |        |  |
| Supply Yrs 1 to 5                                                                 | 0                                      | Supply Yrs 6                           | to 10          | 0         | Supp                    | oly Yrs 11 oı       | nwards       | 200    |  |
|                                                                                   | Constrain                              | nts                                    |                |           | Possible a              | ctions to mitig     | ate constra  | ints   |  |
| Strategic policy considerations                                                   | Ground wa                              | ater source protection zor             | ne 3           |           | SuDS and                | foul sewer asses    | ssment/upgra | ade    |  |
| Local policy considerations                                                       | outside of                             | settlement boundary                    |                |           | policy revie            | ew .                |              |        |  |
| Flood risk                                                                        | Flood zon                              | e 1                                    |                |           | Develop in              | line with site leve | el FRA       |        |  |
| Tree cover                                                                        |                                        |                                        |                |           |                         |                     |              |        |  |
| Contamination /<br>hazard                                                         |                                        |                                        |                |           |                         |                     |              |        |  |
| <b>Environmental</b> conditions                                                   |                                        |                                        |                |           |                         |                     |              |        |  |
| Topography / ground conditions                                                    | Gently roll                            | ing field                              |                |           |                         |                     |              |        |  |
| Townscape or character                                                            |                                        |                                        |                |           |                         |                     |              |        |  |
| Site Access                                                                       | Currently                              | Currently no access                    |                |           |                         |                     |              |        |  |
|                                                                                   | G :4 11                                |                                        |                | .1.1.1    | <u> </u>                |                     | NT . 4 1 1   | 11     |  |
| Suitability                                                                       | Suitable                               | Availabi                               |                | ilable    |                         | hievability         | Not Achie    | evable |  |
| General<br>Comments                                                               | Outside o                              | i settlement boundary tr               | erefore longer | term pote | entiai                  |                     |              |        |  |
|                                                                                   |                                        | RI                                     | EPORT ENI      | )         |                         |                     |              |        |  |
| Position as at 31st<br>March 2012                                                 | N                                      | orth Dorset SHLAA - A<br>does not cons | technical stud |           |                         | icy, it             |              |        |  |

## **Included Site**

| Site Reference N                  | 2/09/0461                              |                                       | Parish      |              | 09.Charlton Marshall CP |               |               |             |        |
|-----------------------------------|----------------------------------------|---------------------------------------|-------------|--------------|-------------------------|---------------|---------------|-------------|--------|
| Site Address                      | Land Betw                              | een Newlands Manor F                  | rt          |              |                         |               |               |             |        |
|                                   | Bournemo                               | Bournemouth Road                      |             |              |                         |               |               |             |        |
| Settlement                        | Charlton Marshall                      |                                       |             |              |                         |               |               |             |        |
| Source of site                    | Site submitted by landowner Greenfield |                                       |             |              |                         |               |               |             |        |
| Total site area (h                | 2.46                                   | Est                                   | imated p    | otential     | 55                      |               |               |             |        |
| Comments on final potential       |                                        |                                       |             |              |                         |               |               |             |        |
| Supply Yrs 1 to 5                 | 0                                      | Supply Yrs 6                          | to 10       | 0            |                         | Supply        | Yrs 11 or     | nwards      | 55     |
|                                   | Constrain                              | nts                                   |             |              | Pos                     | ssible actio  | ons to mitig  | gate constr | aints  |
| Strategic policy considerations   | Ground wa                              | ater source protection zo             | ne 3        |              | Sul                     | DS and foul   | sewer asses   | ssment/upgr | ade    |
| Local policy considerations       | outside of                             | settlement boundary                   |             |              | pol                     | icy review    |               |             |        |
| Flood risk                        | Flood zone                             | e 1                                   |             |              | De                      | velop in line | with site lev | el FRA      |        |
| Tree cover                        |                                        |                                       |             |              |                         |               |               |             |        |
| Contamination /<br>hazard         |                                        |                                       |             |              |                         |               |               |             |        |
| <b>Environmental</b> conditions   |                                        |                                       |             |              |                         |               |               |             |        |
| Topography / ground conditions    |                                        |                                       |             |              |                         |               |               |             |        |
| Townscape or character            |                                        |                                       |             |              |                         |               |               |             |        |
| Site Access                       | No access                              | currently                             |             |              |                         |               |               |             |        |
|                                   |                                        |                                       |             |              |                         |               |               |             |        |
| Suitability                       | Suitable                               | Availabi                              | -           | Available    |                         |               | evability     | Not Achi    | evable |
| General<br>Comments               | Outside of                             | f settlement boundary the             | herefore lo | onger term p | ootentia                | l<br>         |               |             |        |
|                                   |                                        | R                                     | EPORT       | END          |                         |               |               |             |        |
| Position as at 31st<br>March 2012 | N                                      | orth Dorset SHLAA - A<br>does not con |             |              |                         |               | , it          |             |        |