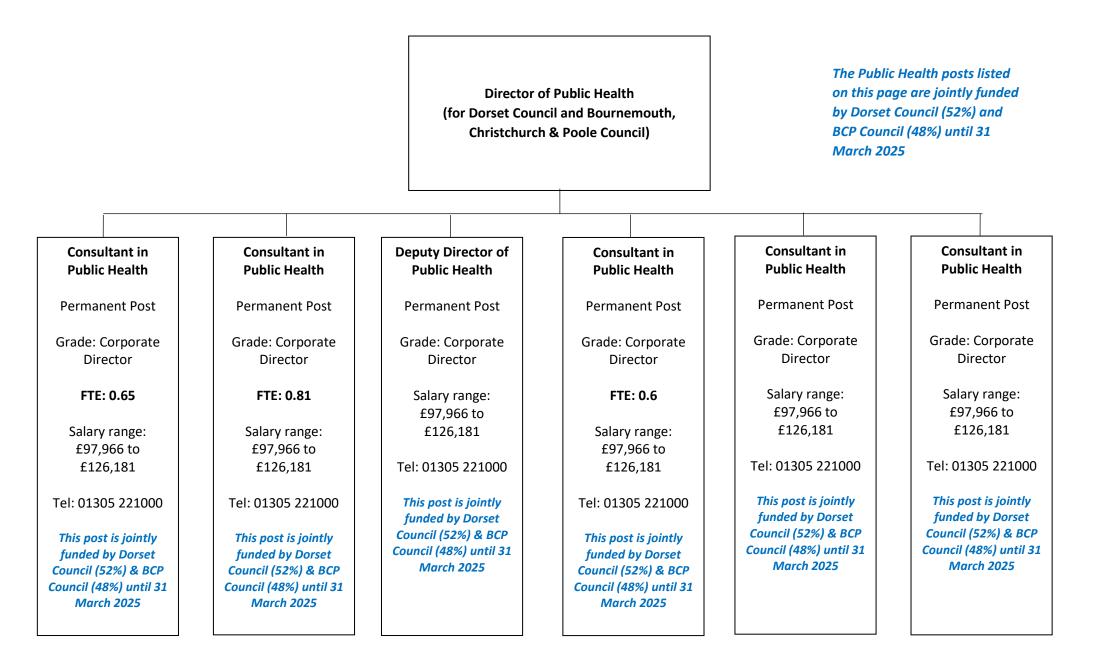

|                                                                                                                               |                                                                                                               | Po<br>Grad<br>Actua<br>Salary rang<br>Email: <u>Chief.exe</u>                                                    | Chief Executive<br>Matt Prosser<br>ermanent Post<br>le: Chief Executive<br>al salary: £185,079<br>e: £182,000 to £200,000<br>ecutive@dorsetcouncil.gov.uk<br>l: 01305 221000 |                                                                                                                                                                                                  |                                                                                                                              |
|-------------------------------------------------------------------------------------------------------------------------------|---------------------------------------------------------------------------------------------------------------|------------------------------------------------------------------------------------------------------------------|------------------------------------------------------------------------------------------------------------------------------------------------------------------------------|--------------------------------------------------------------------------------------------------------------------------------------------------------------------------------------------------|------------------------------------------------------------------------------------------------------------------------------|
| Executive Director<br>for Corporate<br>Development and<br>Section 151 Officer<br>Aidan DunnPermanent Post<br>Grade: Executive | Executive Director<br>for People – Adults<br>Jonathan Price<br>Permanent Post<br>Grade: Executive<br>Director | Executive Director<br>for People –<br>Children<br>Paul Dempsey<br>Permanent Post<br>Grade: Executive<br>Director | Executive Director<br>for Place<br>Jan Britton<br>Permanent Post<br>(Interim Appointee)<br>Grade: Executive<br>Director                                                      | Director of Public Health<br>(for Dorset Council and<br>Bournemouth, Christchurch<br>& Poole (BCP) Council)<br>Sam Crowe   Permanent Post   Grade: Executive Director                            | Director of Legal &<br>Democratic<br>(Monitoring Officer)<br>Jonathan Mair<br>Permanent Post<br>Grade: Corporate<br>Director |
| Director<br>Actual salary:<br>£154,394<br>Salary range:<br>£137,465 to<br>£154,394<br>Tel: 01305 221000                       | Actual salary:<br>£154,394<br>Salary range:<br>£137,465 to<br>£154,394<br>Tel: 01305 221000                   | Actual salary:<br>£145,000<br>Salary range:<br>£137,465 to<br>£154,394<br>Tel: 01305 221000                      | Actual salary:<br>£154,394<br>Salary range:<br>£137,465 to<br>£154,394<br>Tel: 01305 221000                                                                                  | Actual salary:<br>f143,662<br>Salary range: f137,465 to<br>f154,394<br>Tel: 01305 221000<br>This post is jointly funded by<br>Dorset Council (52%) & BCP<br>Council (48%) until 31<br>March 2025 | Actual salary:<br>£126,181<br>Salary range: £97,966<br>to £126,181<br>Tel: 01305 221000                                      |