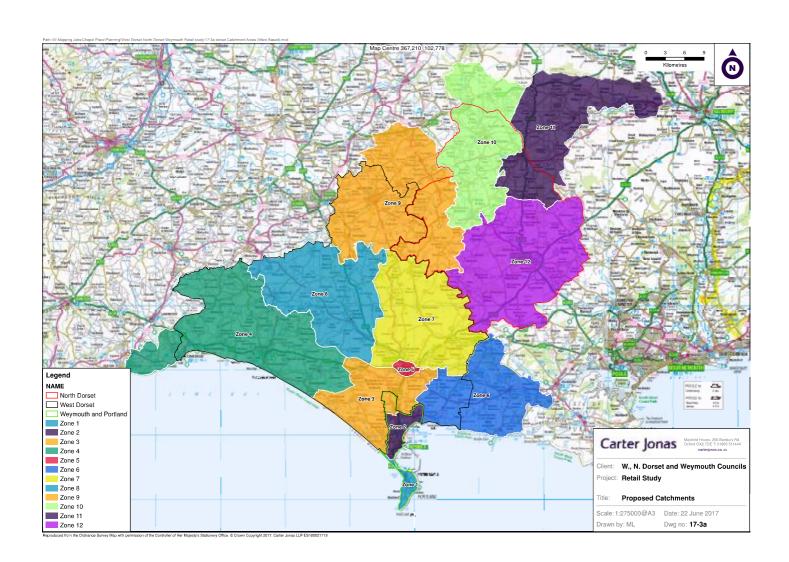

#### 1.3.1 Survey Area

The survey area was segmented into 12 zones, defined using wards (see map in Appendix 6). The zone details were:

| Zone  | Wards                                                                                                                                                              | Number<br>of<br>Interviews |
|-------|--------------------------------------------------------------------------------------------------------------------------------------------------------------------|----------------------------|
| 1     | Tophill East, Tophill West, Underhill                                                                                                                              | 100                        |
| 2     | Littlemoor, Melcombe Regis, Preston, Radipole, Westham East, Westham North, Westham West, Wey Valley, Weymouth East, Weymouth West, Wyke Regis                     | 101                        |
| 3     | Chickerell & Chesil Bank, Upwey & Broadwey, Winterborne St. Martin                                                                                                 | 102                        |
| 4     | Bridport North, Bridport South, Broadwindsor, Burton Bradstock, Chideock & Symondsbury, Lyme Regis & Charmouth, Netherbury, Trinity                                | 100                        |
| 5     | Dorchester East, Dorchester North, Dorchester South, Dorchester West                                                                                               | 100                        |
| 6     | Broadmayne & Crossways, Lulworth & Winfrith, Wool                                                                                                                  | 100                        |
| 7     | Cerne Valley, Piddle Valley, Puddletown                                                                                                                            | 100                        |
| 8     | Beaminster, Frome Valley, Maiden Newton                                                                                                                            | 100                        |
| 9     | Blackmoor Vale, Blackmore, Lydden Vale, Milborne Port, Queen Thorne, Sherborne East, Sherborne West, Yetminster & Cam Vale                                         | 100                        |
| 10    | Gillingham Rural, Gillingham Town, Mere, Motcombe & Bourton, Sturminster Newton, The Stours & Marnhull                                                             | 100                        |
| 11    | Nadder & East Knoyle, Shaftesbury East, Shaftesbury West, The Beacon, Tisbury                                                                                      | 101                        |
| 12    | Abbey, Blandford Central, Blandford Hilltop, Blandford Langton St.<br>Leonards, Blandford Old Town, Bulbarrow, Hill Forts, Lower<br>Tarrants, Riversdale & Portman | 100                        |
| Total |                                                                                                                                                                    | 1,204                      |