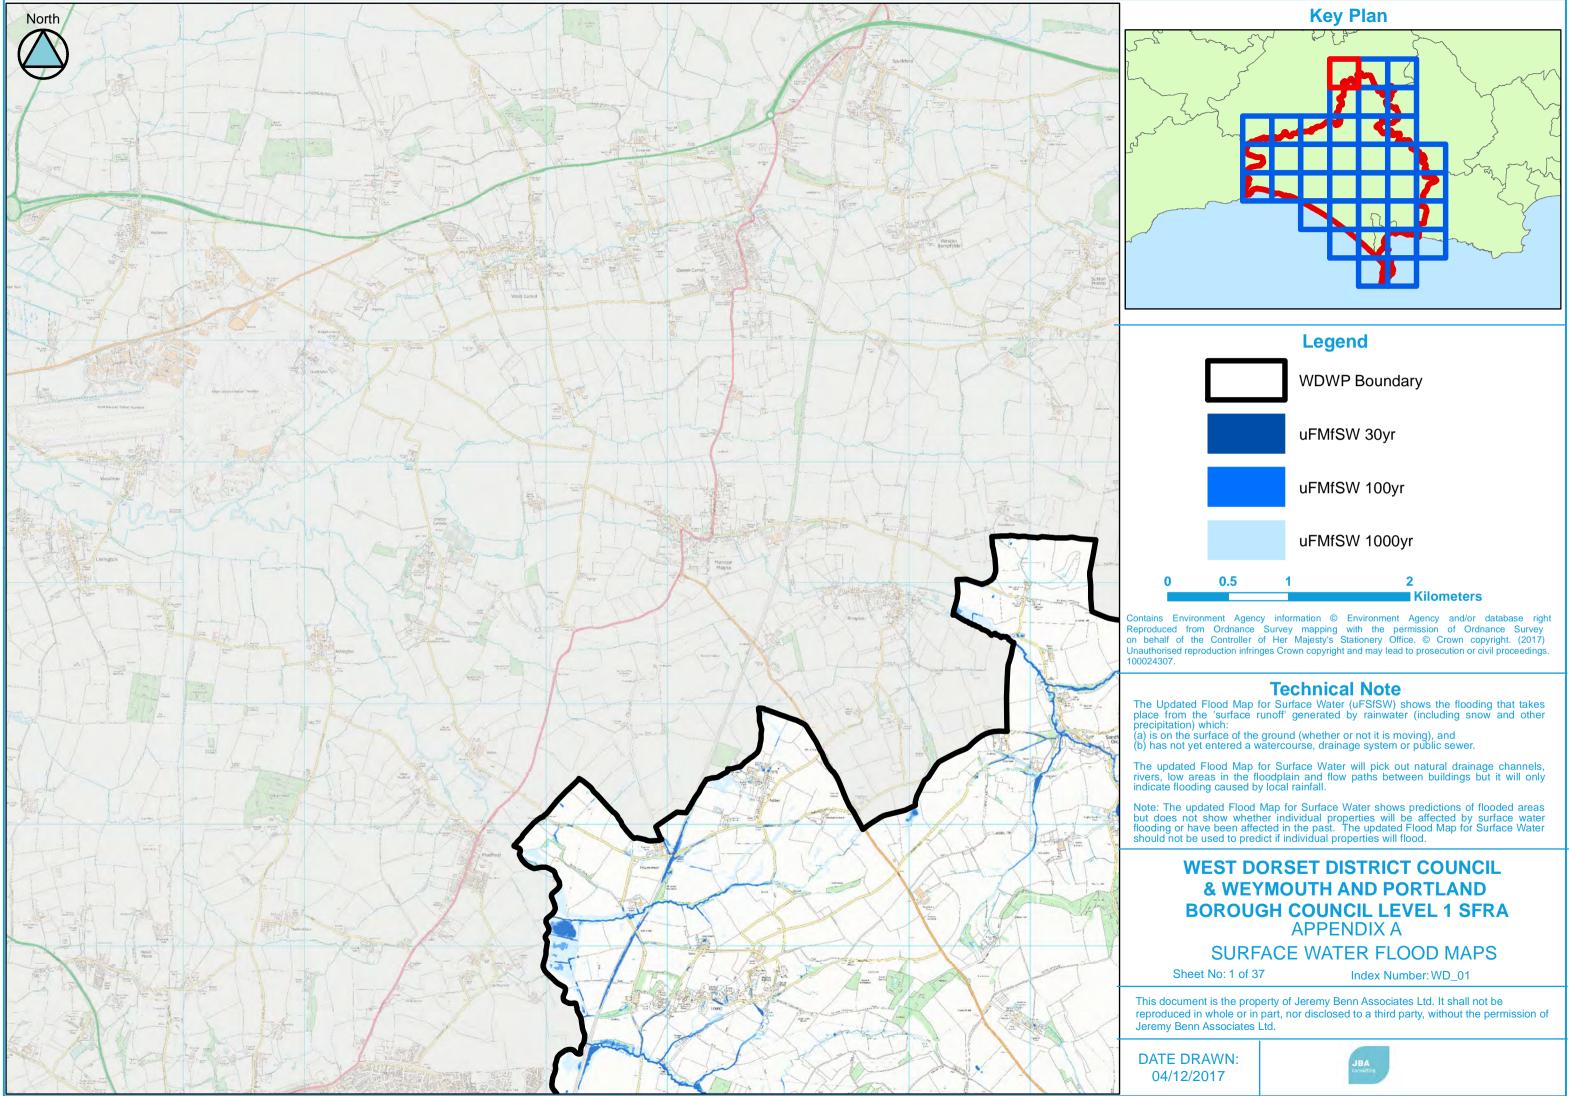

# 0

Contains Environment Agency information © Environment Agency and/or database right Reproduced from Ordnance Survey mapping with the permission of Ordnance Survey on behalf of the Controller of Her Majesty's Stationery Office. © Crown copyright. (2017) Unauthorised reproduction infringes Crown copyright and may lead to prosecution or civil proceedings. 100024307.

Technical Note The Updated Flood Map for Surface Water (uFSfSW) shows the flooding that takes place from the 'surface runoff' generated by rainwater (including snow and other precipitation) which: (a) is on the surface of the surface (a) is on the surface of the ground (whether or not it is moving), and
(b) has not yet entered a watercourse, drainage system or public sewer.

The updated Flood Map for Surface Water will pick out natural drainage channels, rivers, low areas in the floodplain and flow paths between buildings but it will only indicate flooding caused by local rainfall.

Note: The updated Flood Map for Surface Water shows predictions of flooded areas but does not show whether individual properties will be affected by surface water flooding or have been affected in the past. The updated Flood Map for Surface Water should not be used to predict if individual properties will flood.