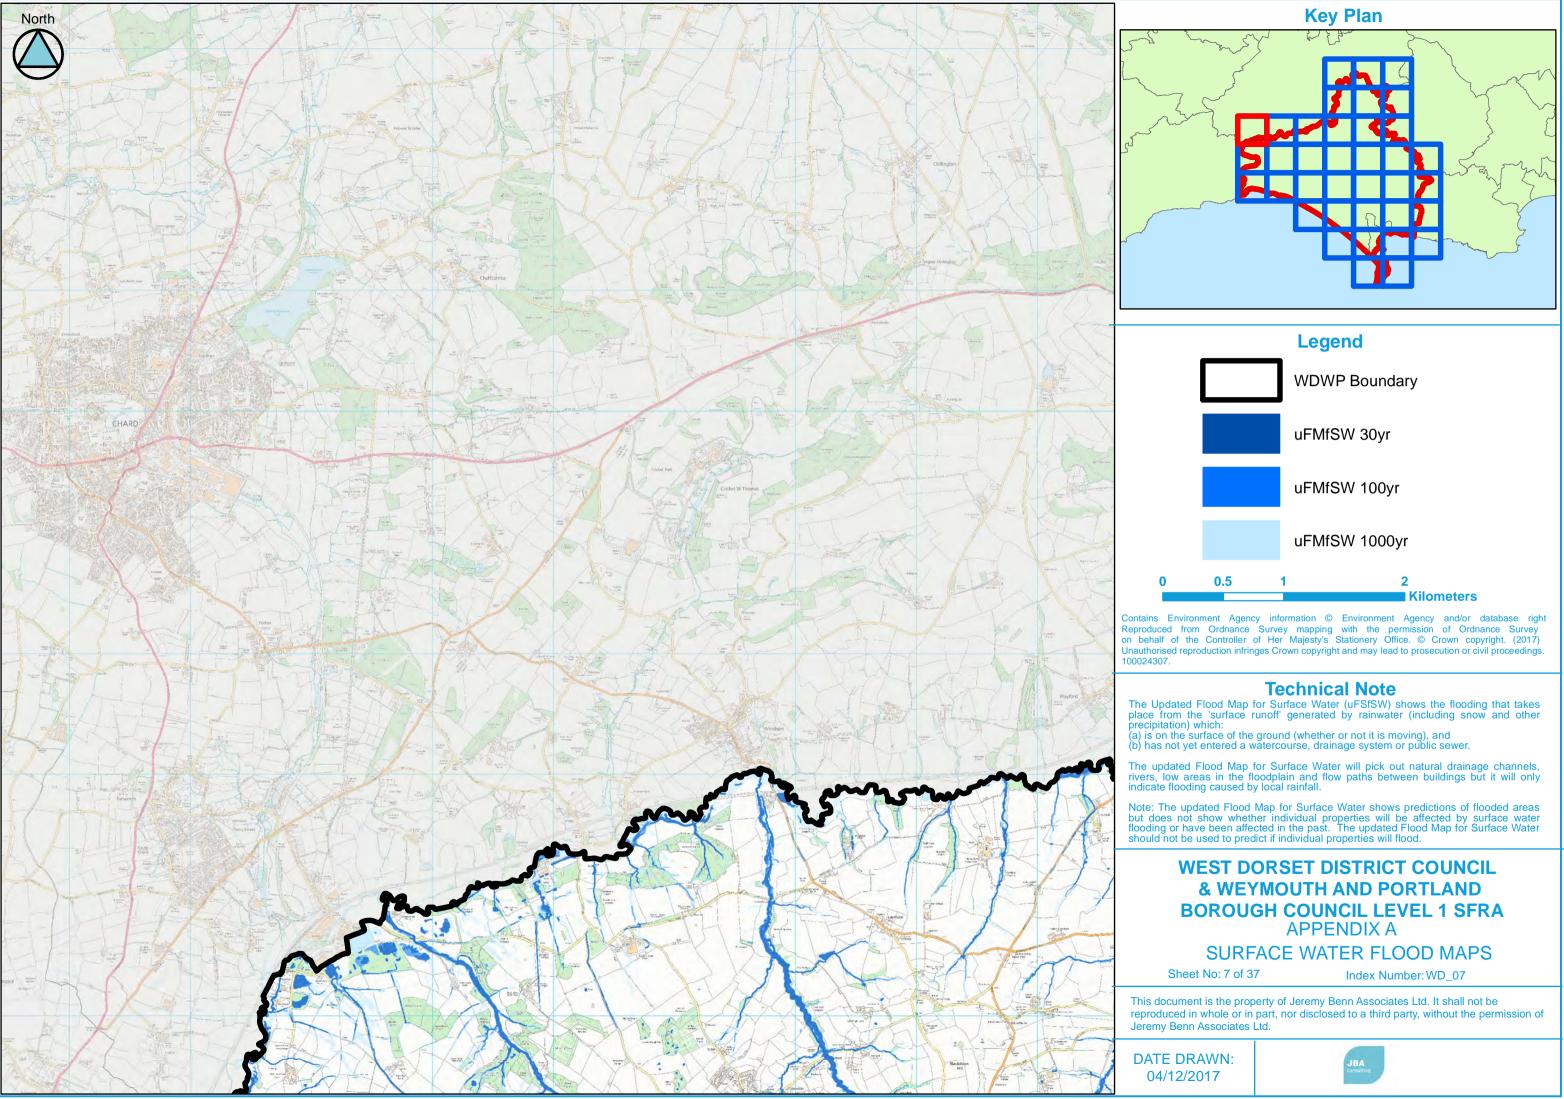

# 0

Contains Environment Agency information © Environment Agency and/or database right Reproduced from Ordnance Survey mapping with the permission of Ordnance Survey on behalf of the Controller of Her Majesty's Stationery Office. © Crown copyright. (2017) Unauthorised reproduction infringes Crown copyright and may lead to prosecution or civil proceedings. 100024307.

Technical Note The Updated Flood Map for Surface Water (uFSfSW) shows the flooding that takes place from the 'surface runoff' generated by rainwater (including snow and other precipitation) which: (a) is on the surface of the surface (a) is on the surface of the ground (whether or not it is moving), and
(b) has not yet entered a watercourse, drainage system or public sewer.

The updated Flood Map for Surface Water will pick out natural drainage channels, rivers, low areas in the floodplain and flow paths between buildings but it will only indicate flooding caused by local rainfall.

Note: The updated Flood Map for Surface Water shows predictions of flooded areas but does not show whether individual properties will be affected by surface water flooding or have been affected in the past. The updated Flood Map for Surface Water should not be used to predict if individual properties will flood.

### WEST DORSET DISTRICT COUNCIL **& WEYMOUTH AND PORTLAND BOROUGH COUNCIL LEVEL 1 SFRA APPENDIX A**

Sheet No: 5 of 37

DATE DRAWN: 04/12/2017

|     | Legend            |
|-----|-------------------|
|     | WDWP Boundary     |
|     | uFMfSW 30yr       |
|     | uFMfSW 100yr      |
|     | uFMfSW 1000yr     |
| 0.5 | 1 2<br>Kilometers |

## SURFACE WATER FLOOD MAPS

Index Number: WD 05

This document is the property of Jeremy Benn Associates Ltd. It shall not be reproduced in whole or in part, nor disclosed to a third party, without the permission of Jeremy Benn Associates Ltd.