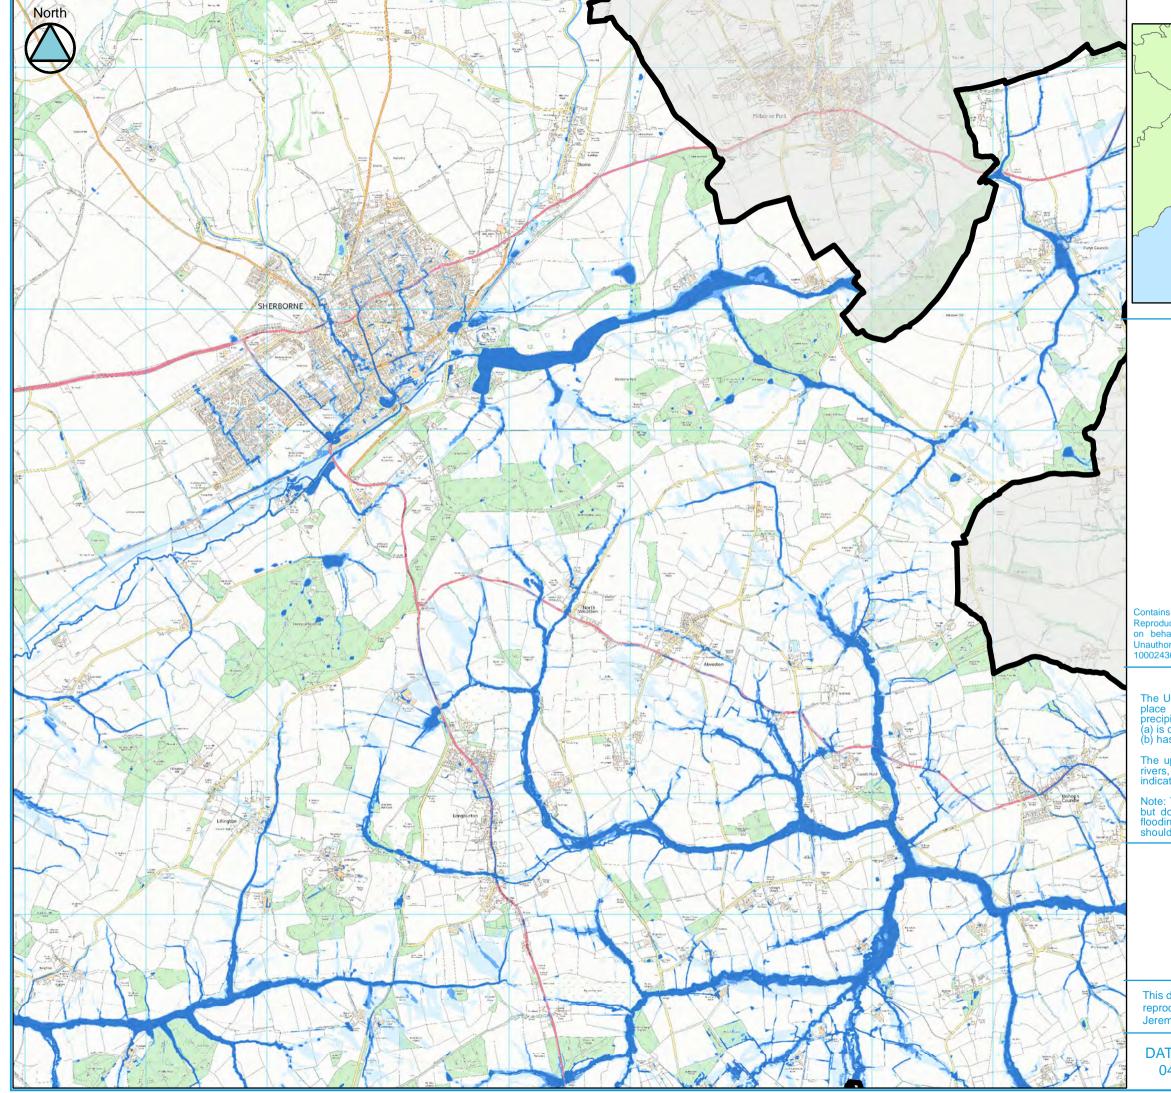

# 0

Contains Environment Agency information © Environment Agency and/or database right Reproduced from Ordnance Survey mapping with the permission of Ordnance Survey on behalf of the Controller of Her Majesty's Stationery Office. © Crown copyright. (2017) Unauthorised reproduction infringes Crown copyright and may lead to prosecution or civil proceedings. 100024307.

Technical Note The Updated Flood Map for Surface Water (uFSfSW) shows the flooding that takes place from the 'surface runoff' generated by rainwater (including snow and other precipitation) which: (a) is on the surface of the surface (a) is on the surface of the ground (whether or not it is moving), and
(b) has not yet entered a watercourse, drainage system or public sewer.

The updated Flood Map for Surface Water will pick out natural drainage channels, rivers, low areas in the floodplain and flow paths between buildings but it will only indicate flooding caused by local rainfall.

Note: The updated Flood Map for Surface Water shows predictions of flooded areas but does not show whether individual properties will be affected by surface water flooding or have been affected in the past. The updated Flood Map for Surface Water should not be used to predict if individual properties will flood.

### WEST DORSET DISTRICT COUNCIL **& WEYMOUTH AND PORTLAND BOROUGH COUNCIL LEVEL 1 SFRA APPENDIX A**

Sheet No: 5 of 37

DATE DRAWN: 04/12/2017

|     | Legend            |
|-----|-------------------|
|     | WDWP Boundary     |
|     | uFMfSW 30yr       |
|     | uFMfSW 100yr      |
|     | uFMfSW 1000yr     |
| 0.5 | 1 2<br>Kilometers |

## SURFACE WATER FLOOD MAPS

Index Number: WD 05

This document is the property of Jeremy Benn Associates Ltd. It shall not be reproduced in whole or in part, nor disclosed to a third party, without the permission of Jeremy Benn Associates Ltd.