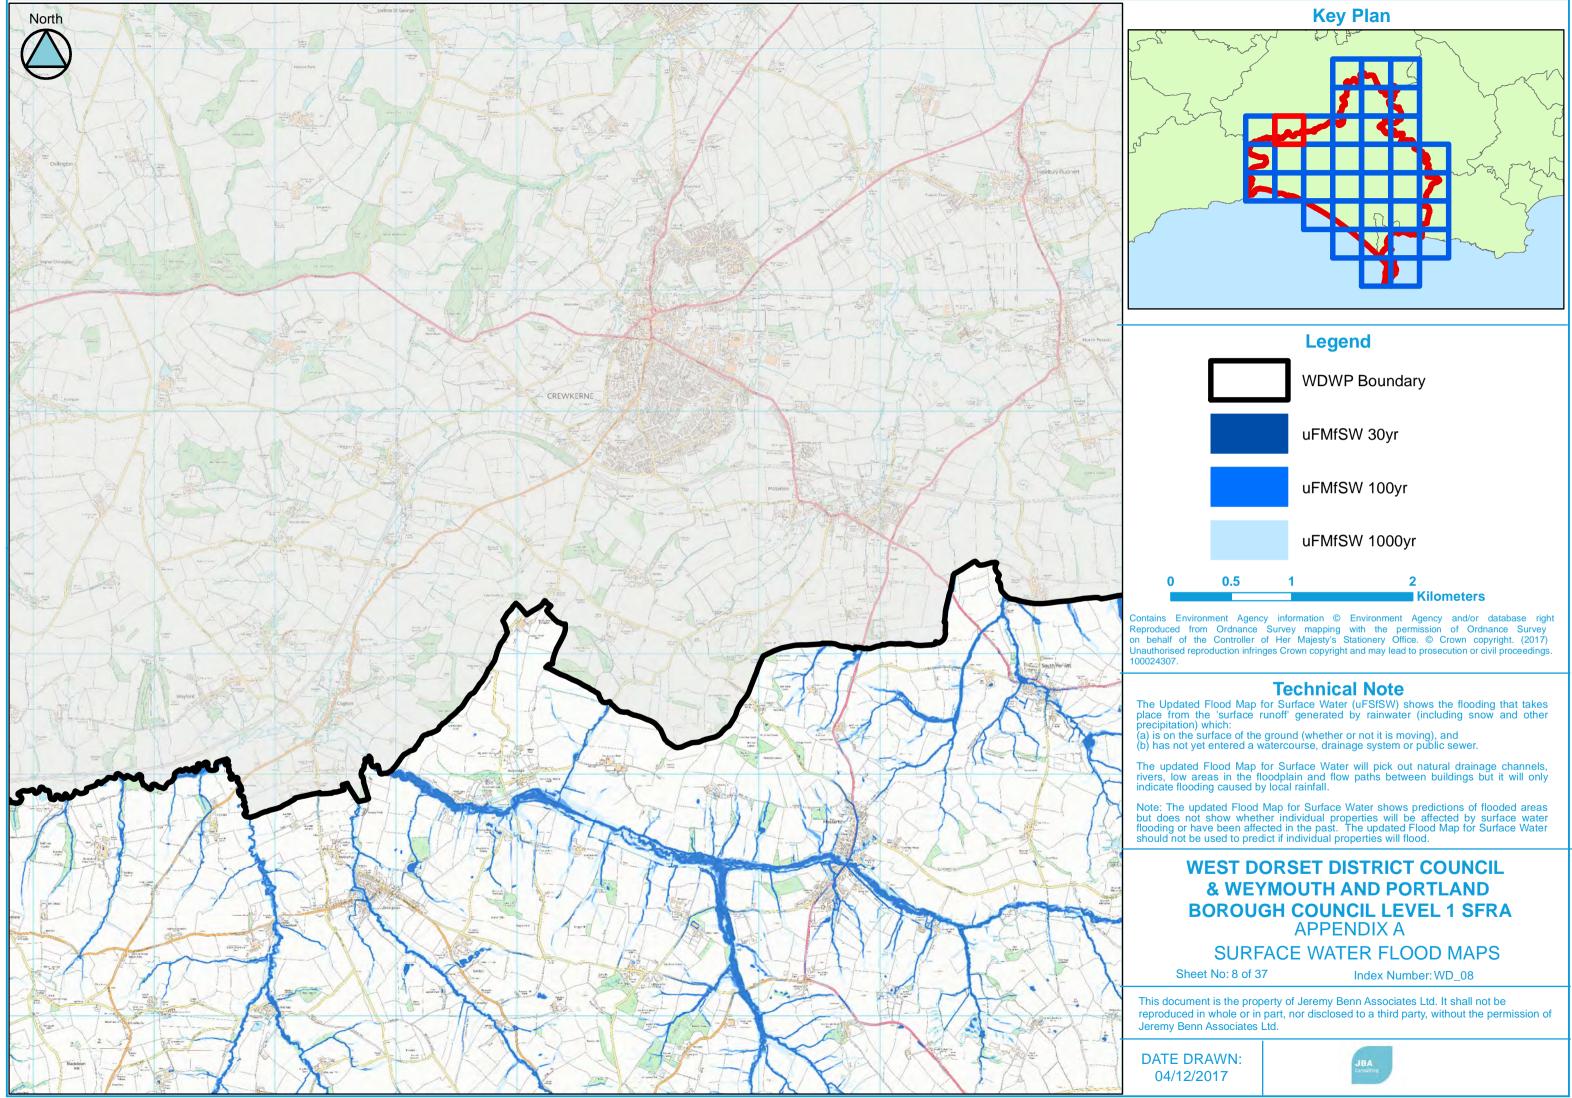

Technical Note The Updated Flood Map for Surface Water (uFSfSW) shows the flooding that takes place from the 'surface runoff' generated by rainwater (including snow and other precipitation) which: (a) is on the surface of the surface (a) is on the surface of the ground (whether or not it is moving), and
(b) has not yet entered a watercourse, drainage system or public sewer.

The updated Flood Map for Surface Water will pick out natural drainage channels, rivers, low areas in the floodplain and flow paths between buildings but it will only indicate flooding caused by local rainfall.

Note: The updated Flood Map for Surface Water shows predictions of flooded areas but does not show whether individual properties will be affected by surface water flooding or have been affected in the past. The updated Flood Map for Surface Water should not be used to predict if individual properties will flood.