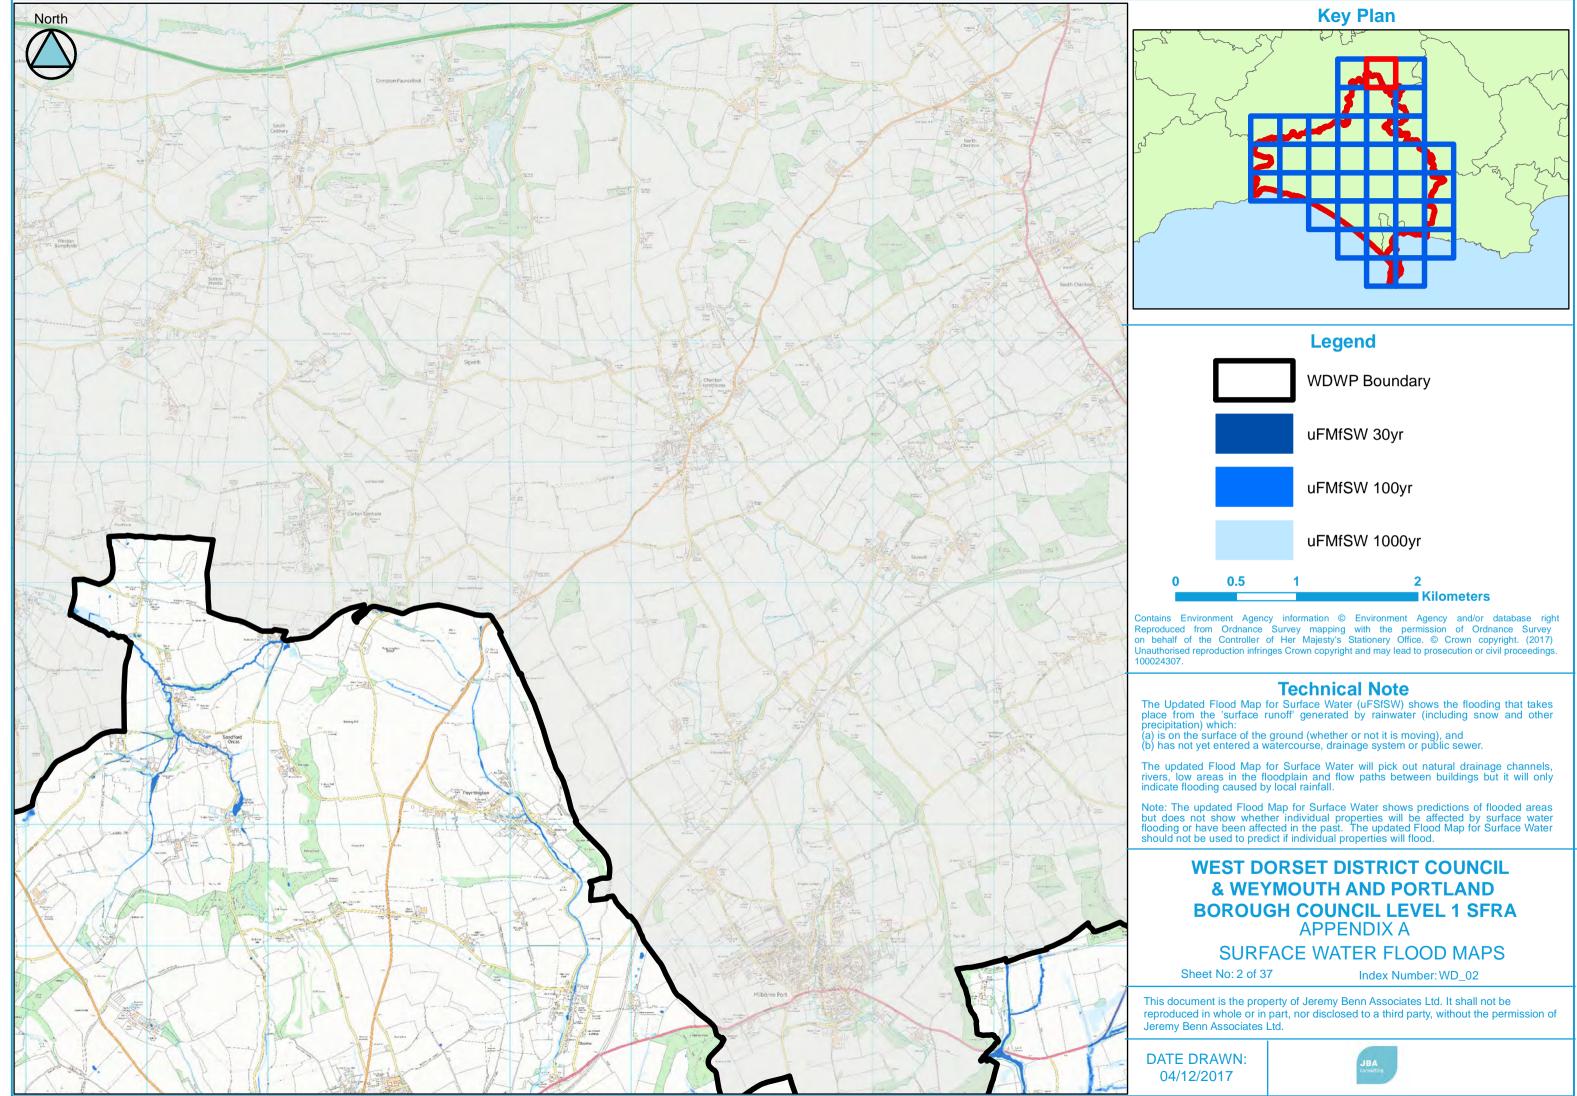

# 0

Contains Environment Agency information © Environment Agency and/or database right Reproduced from Ordnance Survey mapping with the permission of Ordnance Survey on behalf of the Controller of Her Majesty's Stationery Office. © Crown copyright. (2017) Unauthorised reproduction infringes Crown copyright and may lead to prosecution or civil proceedings. 100024307.

Technical Note The Updated Flood Map for Surface Water (uFSfSW) shows the flooding that takes place from the 'surface runoff' generated by rainwater (including snow and other precipitation) which: (a) is on the surface of the surface (a) is on the surface of the ground (whether or not it is moving), and
(b) has not yet entered a watercourse, drainage system or public sewer.

The updated Flood Map for Surface Water will pick out natural drainage channels, rivers, low areas in the floodplain and flow paths between buildings but it will only indicate flooding caused by local rainfall.

Note: The updated Flood Map for Surface Water shows predictions of flooded areas but does not show whether individual properties will be affected by surface water flooding or have been affected in the past. The updated Flood Map for Surface Water should not be used to predict if individual properties will flood.