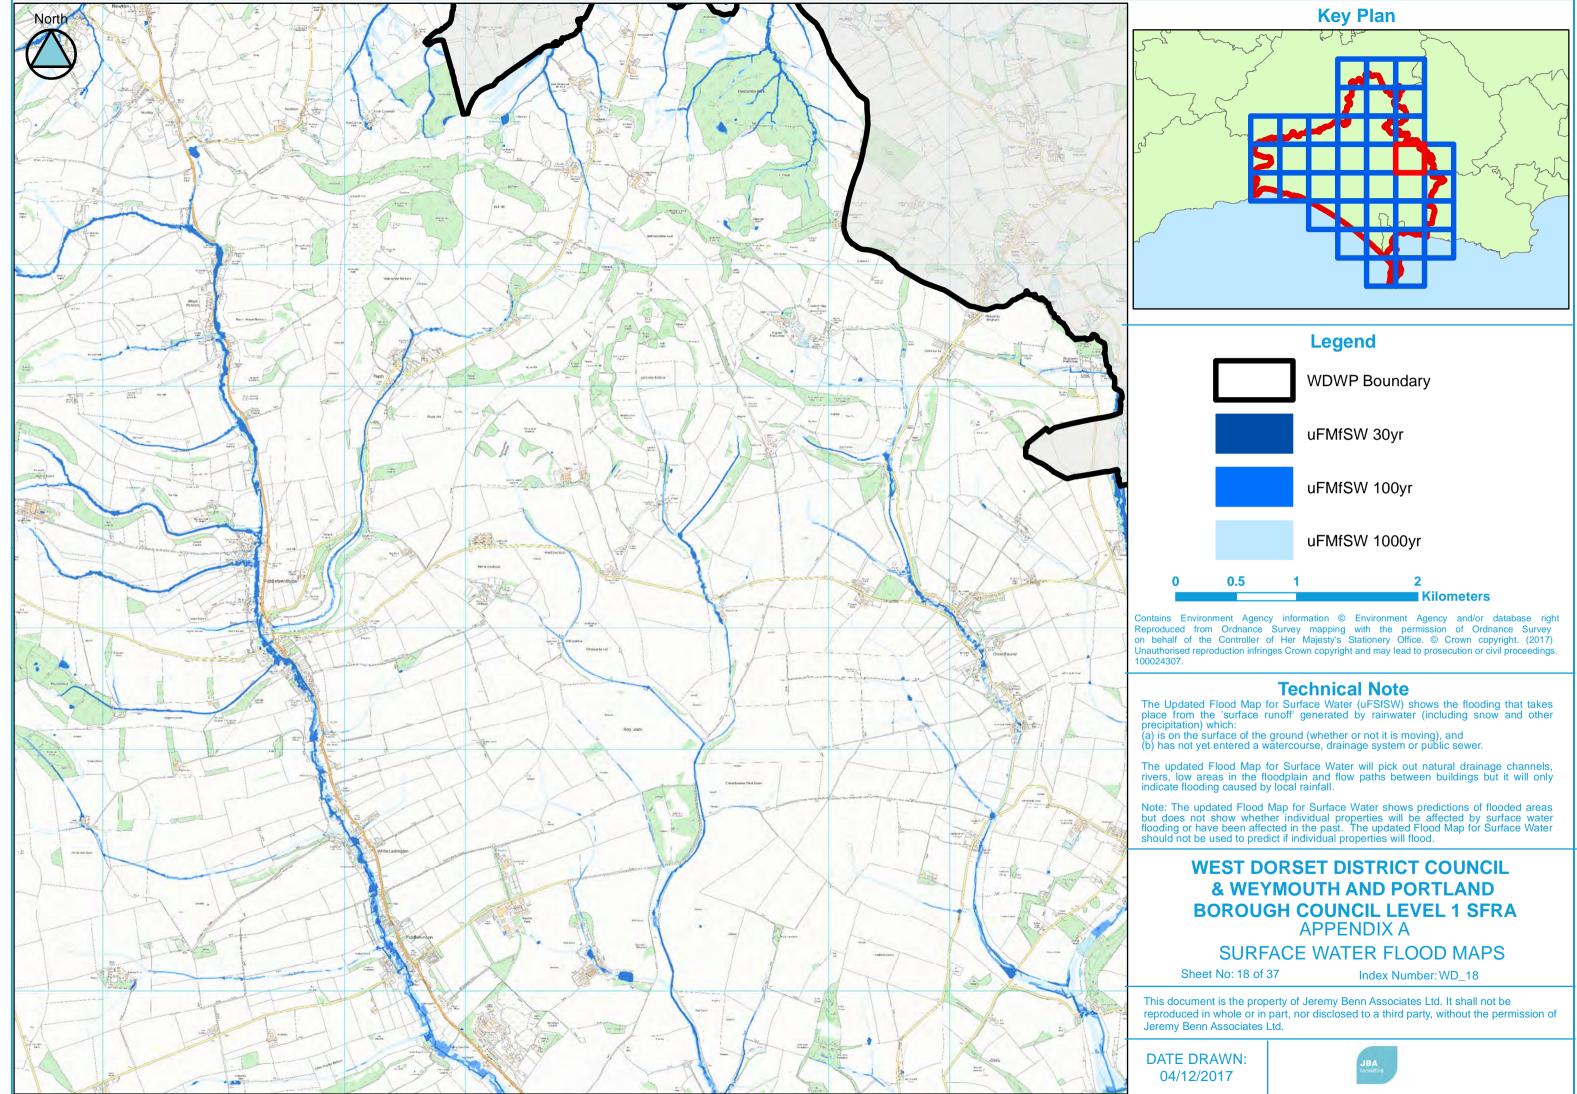

Technical Note The Updated Flood Map for Surface Water (uFSfSW) shows the flooding that takes place from the 'surface runoff' generated by rainwater (including snow and other precipitation) which: (a) is on the surface of the surface (a) is on the surface of the ground (whether or not it is moving), and
(b) has not yet entered a watercourse, drainage system or public sewer.

The updated Flood Map for Surface Water will pick out natural drainage channels, rivers, low areas in the floodplain and flow paths between buildings but it will only indicate flooding caused by local rainfall.

Note: The updated Flood Map for Surface Water shows predictions of flooded areas but does not show whether individual properties will be affected by surface water flooding or have been affected in the past. The updated Flood Map for Surface Water should not be used to predict if individual properties will flood.