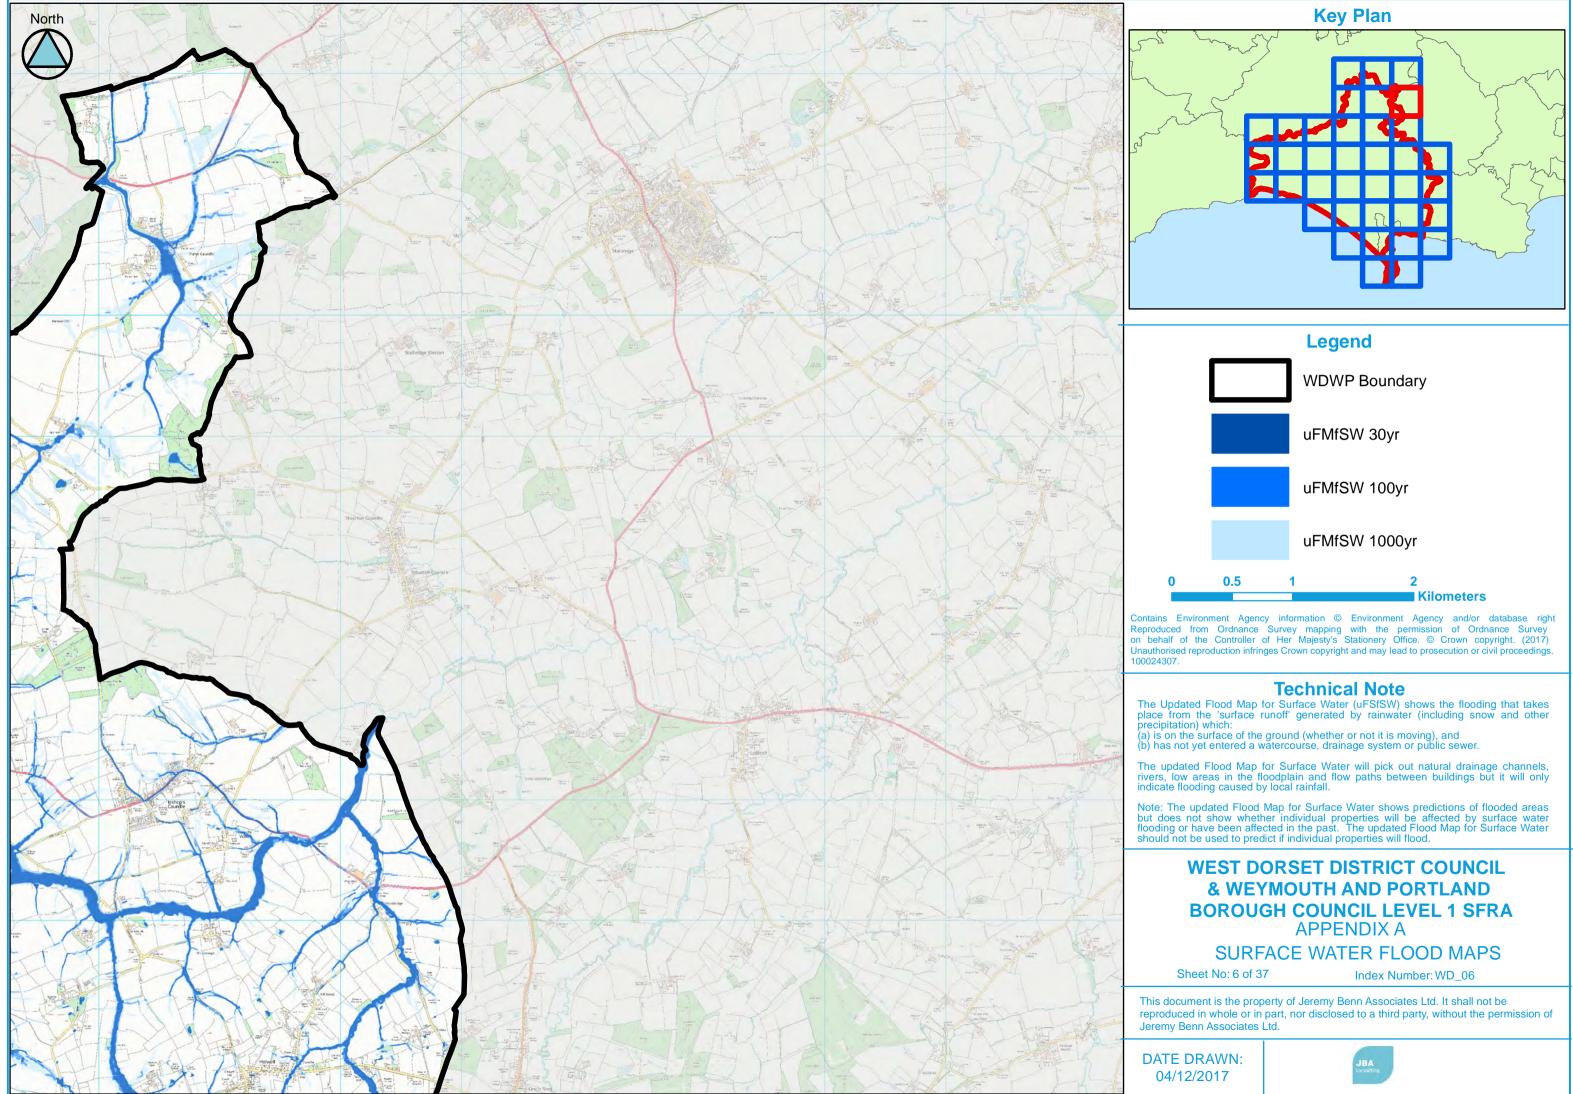

# 0

Contains Environment Agency information © Environment Agency and/or database right Reproduced from Ordnance Survey mapping with the permission of Ordnance Survey on behalf of the Controller of Her Majesty's Stationery Office. © Crown copyright. (2017) Unauthorised reproduction infringes Crown copyright and may lead to prosecution or civil proceedings. 100024307.

Technical Note The Updated Flood Map for Surface Water (uFSfSW) shows the flooding that takes place from the 'surface runoff' generated by rainwater (including snow and other precipitation) which: (a) is on the surface of the surface (a) is on the surface of the ground (whether or not it is moving), and
(b) has not yet entered a watercourse, drainage system or public sewer.

The updated Flood Map for Surface Water will pick out natural drainage channels, rivers, low areas in the floodplain and flow paths between buildings but it will only indicate flooding caused by local rainfall.

Note: The updated Flood Map for Surface Water shows predictions of flooded areas but does not show whether individual properties will be affected by surface water flooding or have been affected in the past. The updated Flood Map for Surface Water should not be used to predict if individual properties will flood.

### WEST DORSET DISTRICT COUNCIL **& WEYMOUTH AND PORTLAND BOROUGH COUNCIL LEVEL 1 SFRA APPENDIX A**

Sheet No: 5 of 37

DATE DRAWN: 04/12/2017

|     | Legend            |
|-----|-------------------|
|     | WDWP Boundary     |
|     | uFMfSW 30yr       |
|     | uFMfSW 100yr      |
|     | uFMfSW 1000yr     |
| 0.5 | 1 2<br>Kilometers |

## SURFACE WATER FLOOD MAPS

Index Number: WD 05

This document is the property of Jeremy Benn Associates Ltd. It shall not be reproduced in whole or in part, nor disclosed to a third party, without the permission of Jeremy Benn Associates Ltd.