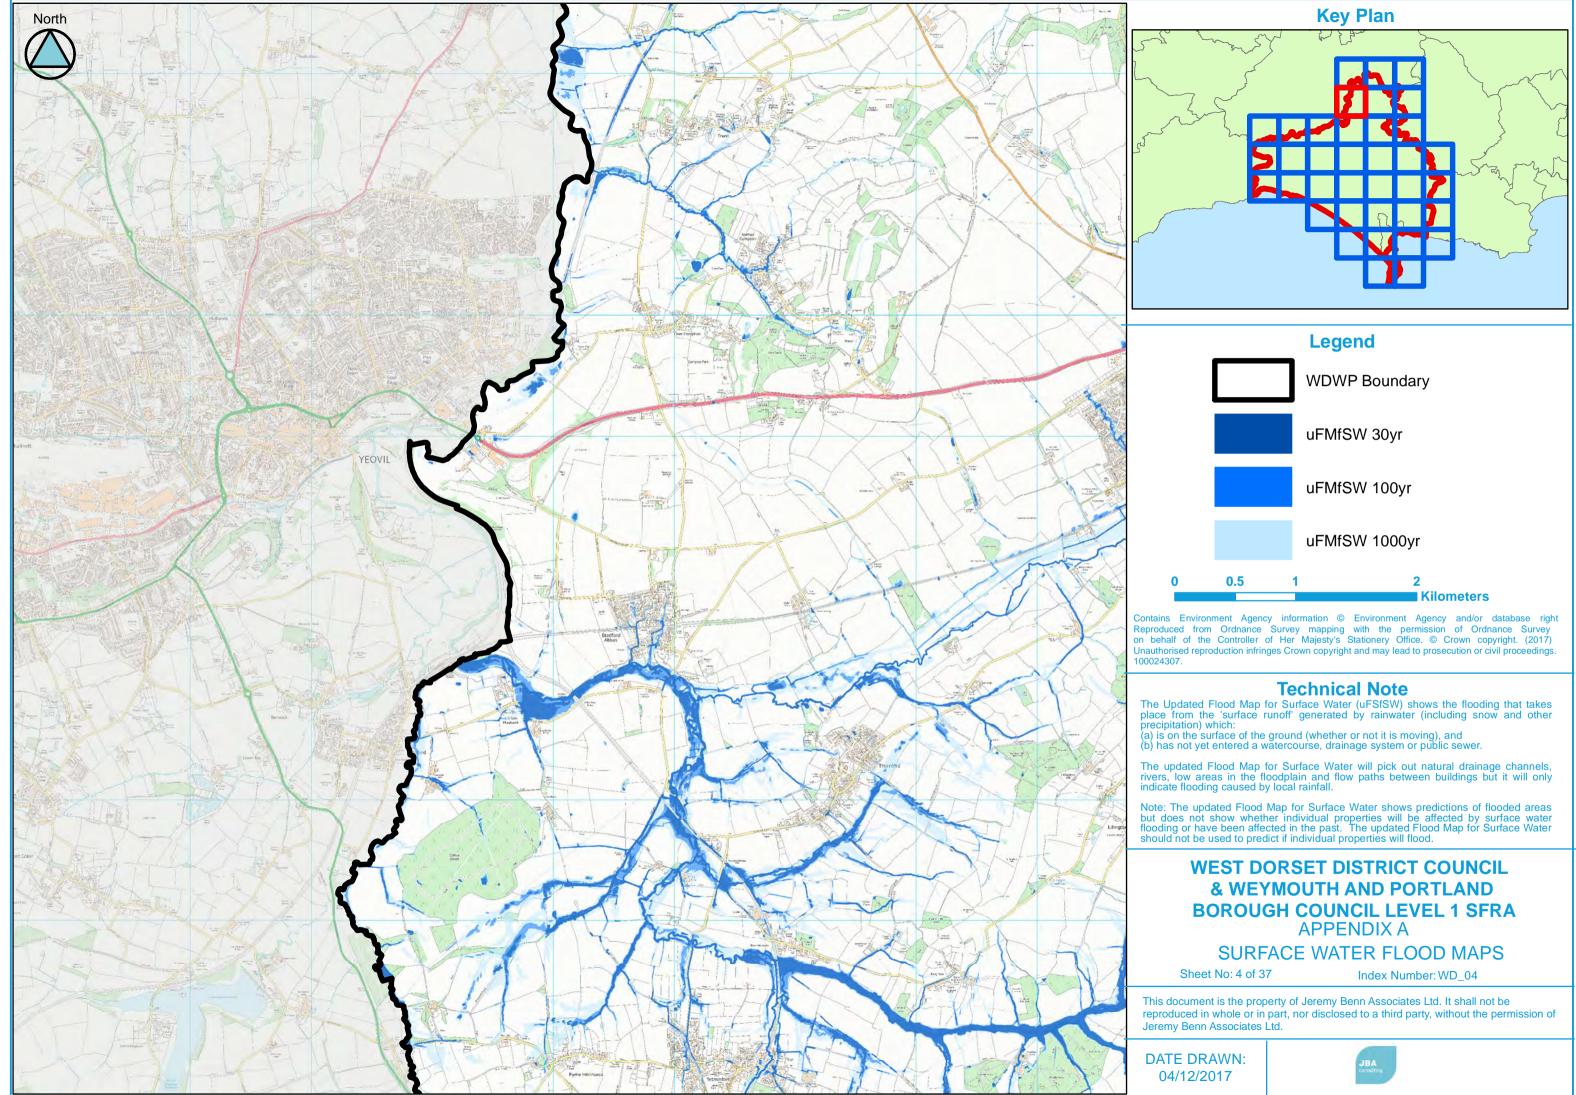

# 0

Contains Environment Agency information © Environment Agency and/or database right Reproduced from Ordnance Survey mapping with the permission of Ordnance Survey on behalf of the Controller of Her Majesty's Stationery Office. © Crown copyright. (2017) Unauthorised reproduction infringes Crown copyright and may lead to prosecution or civil proceedings. 100024307.

Technical Note The Updated Flood Map for Surface Water (uFSfSW) shows the flooding that takes place from the 'surface runoff' generated by rainwater (including snow and other precipitation) which: (a) is on the surface of the surface (a) is on the surface of the ground (whether or not it is moving), and
(b) has not yet entered a watercourse, drainage system or public sewer.

The updated Flood Map for Surface Water will pick out natural drainage channels, rivers, low areas in the floodplain and flow paths between buildings but it will only indicate flooding caused by local rainfall.

Note: The updated Flood Map for Surface Water shows predictions of flooded areas but does not show whether individual properties will be affected by surface water flooding or have been affected in the past. The updated Flood Map for Surface Water should not be used to predict if individual properties will flood.