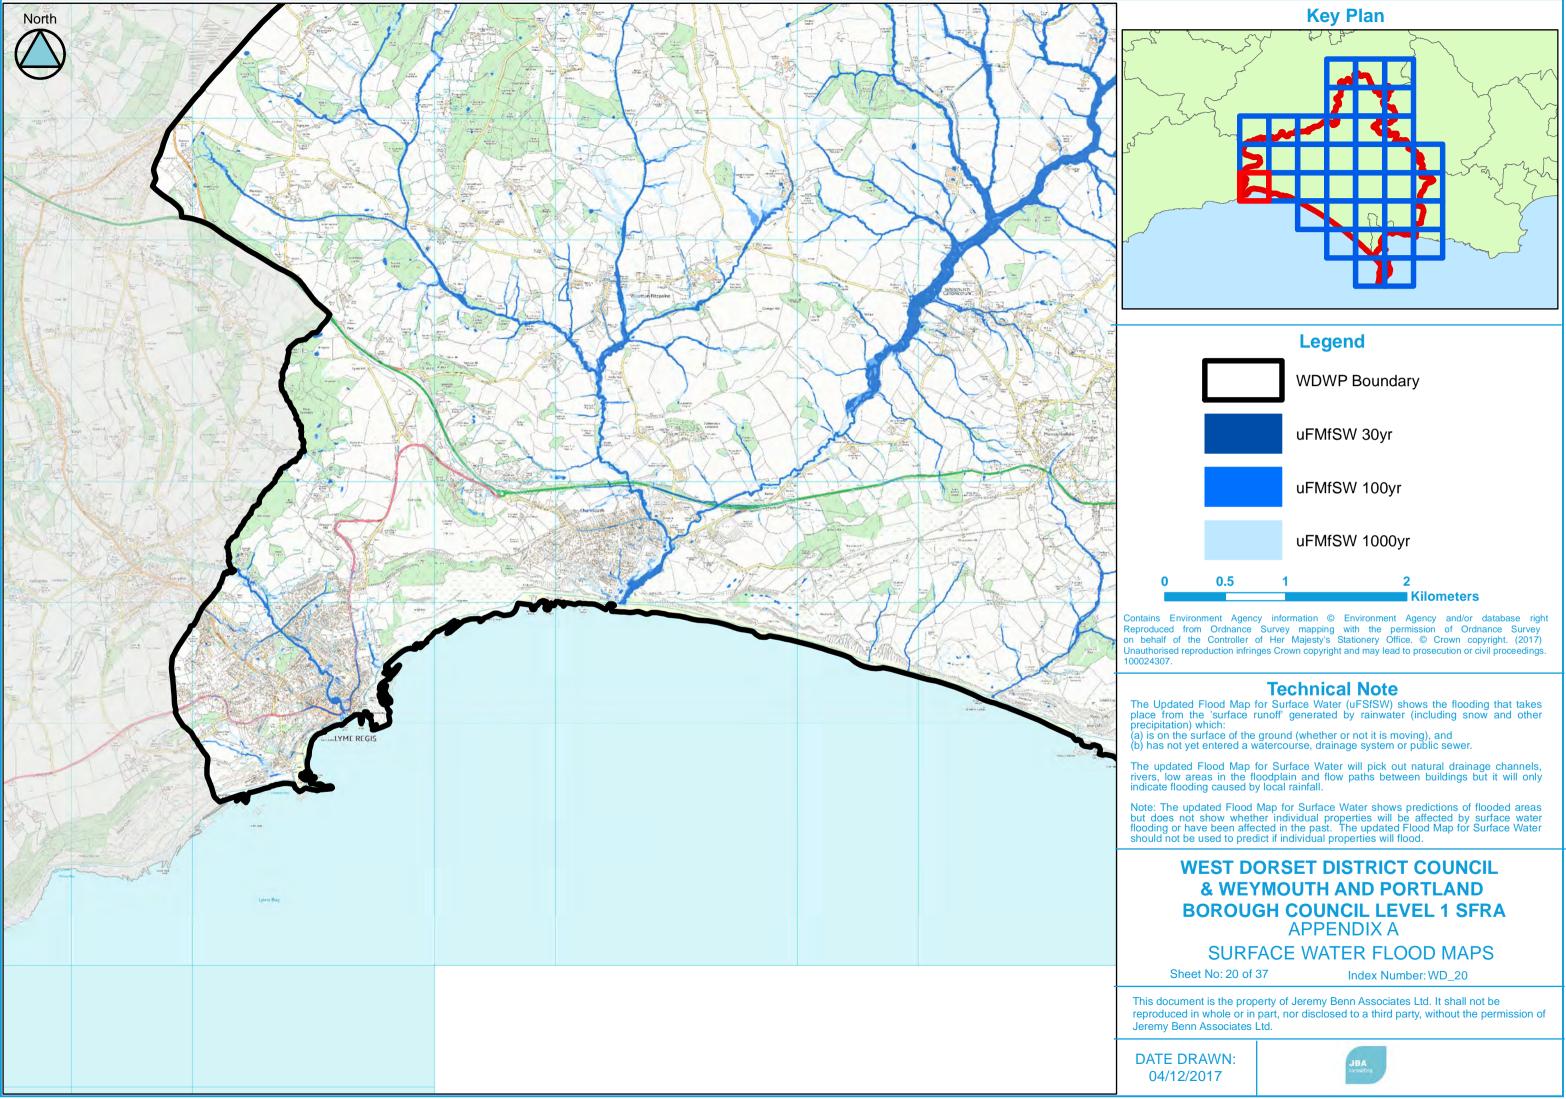

Technical Note The Updated Flood Map for Surface Water (uFSfSW) shows the flooding that takes place from the 'surface runoff' generated by rainwater (including snow and other precipitation) which: (a) is on the surface of the surface (a) is on the surface of the ground (whether or not it is moving), and
(b) has not yet entered a watercourse, drainage system or public sewer.

The updated Flood Map for Surface Water will pick out natural drainage channels, rivers, low areas in the floodplain and flow paths between buildings but it will only indicate flooding caused by local rainfall.

Note: The updated Flood Map for Surface Water shows predictions of flooded areas but does not show whether individual properties will be affected by surface water flooding or have been affected in the past. The updated Flood Map for Surface Water should not be used to predict if individual properties will flood.