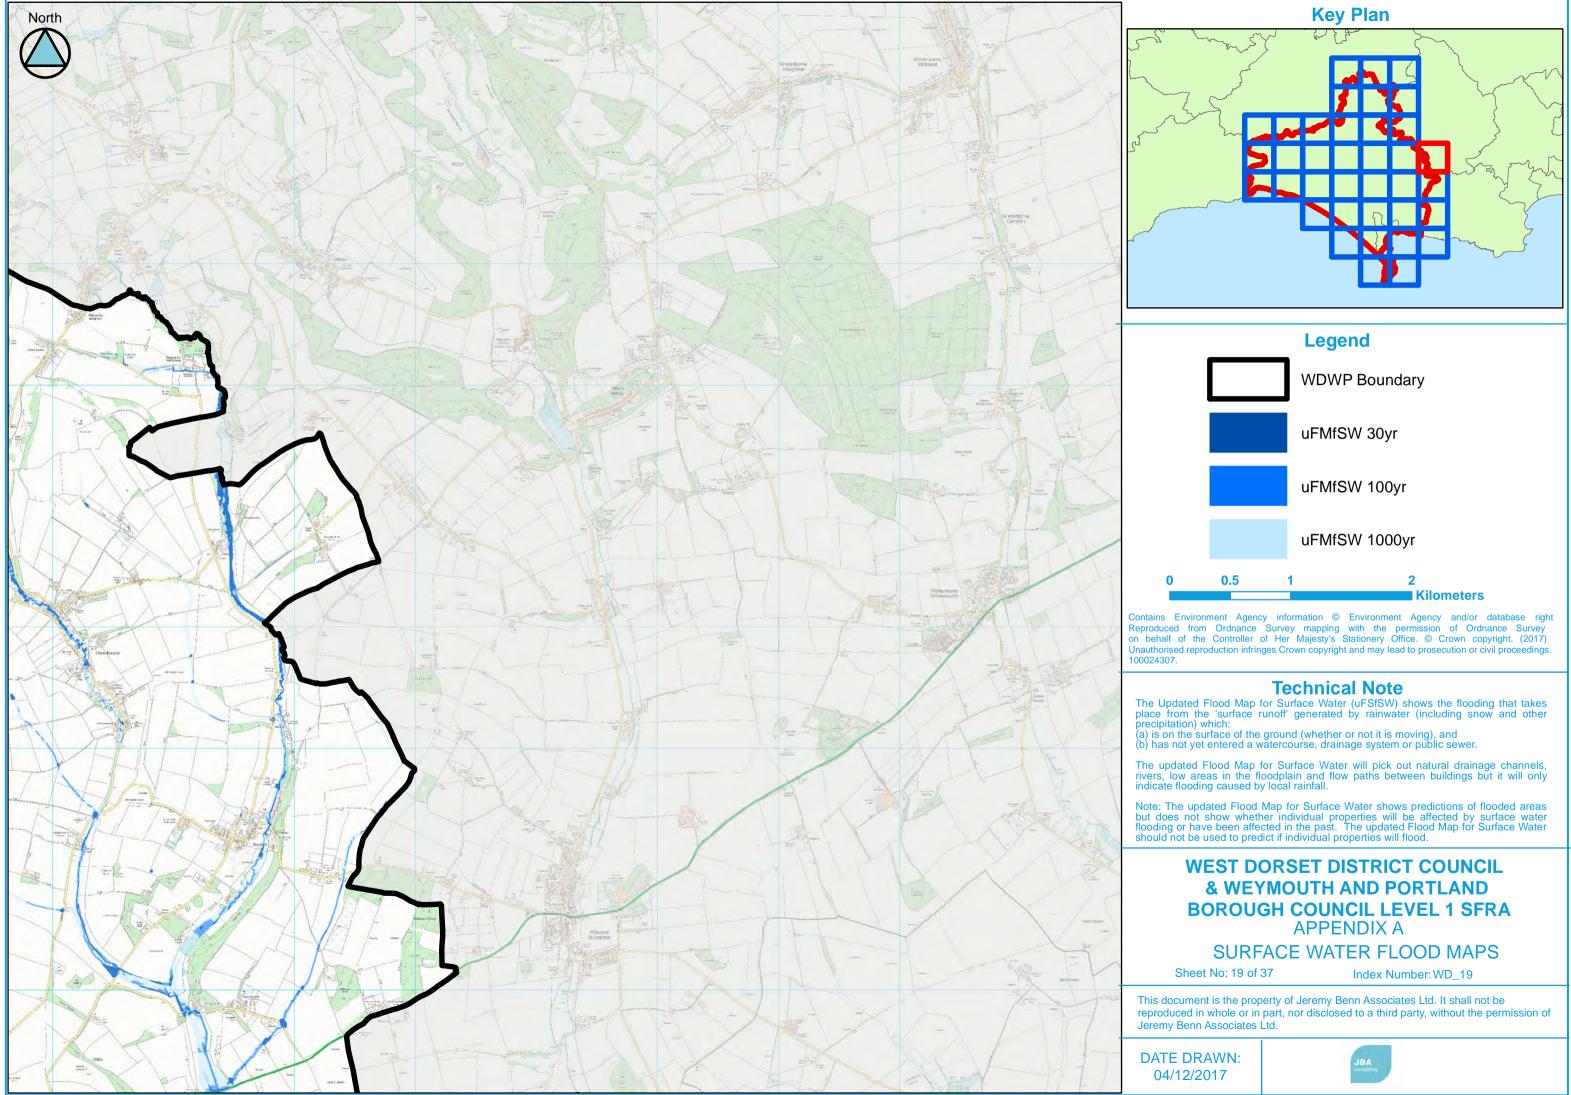

Technical Note The Updated Flood Map for Surface Water (uFSfSW) shows the flooding that takes place from the 'surface runoff' generated by rainwater (including snow and other precipitation) which: (a) is on the surface of the surface (a) is on the surface of the ground (whether or not it is moving), and
(b) has not yet entered a watercourse, drainage system or public sewer.

The updated Flood Map for Surface Water will pick out natural drainage channels, rivers, low areas in the floodplain and flow paths between buildings but it will only indicate flooding caused by local rainfall.

Note: The updated Flood Map for Surface Water shows predictions of flooded areas but does not show whether individual properties will be affected by surface water flooding or have been affected in the past. The updated Flood Map for Surface Water should not be used to predict if individual properties will flood.