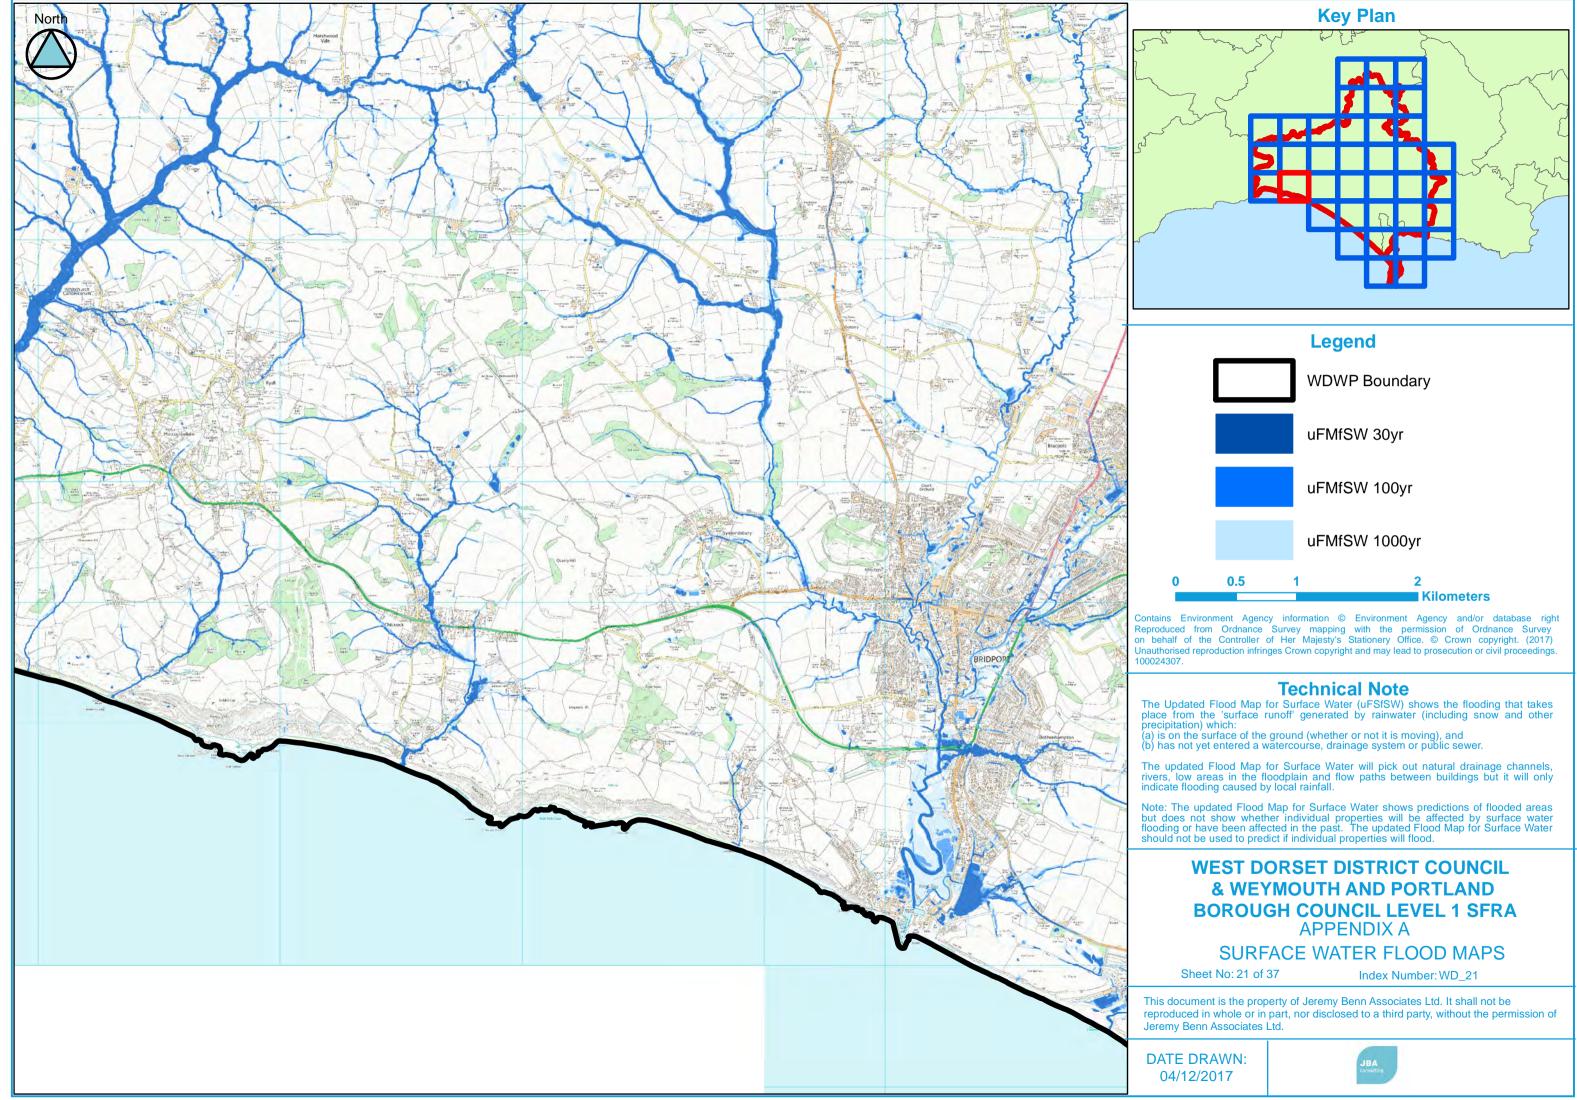

# 0

Contains Environment Agency information © Environment Agency and/or database right Reproduced from Ordnance Survey mapping with the permission of Ordnance Survey on behalf of the Controller of Her Majesty's Stationery Office. © Crown copyright. (2017) Unauthorised reproduction infringes Crown copyright and may lead to prosecution or civil proceedings. 100024307.

Technical Note The Updated Flood Map for Surface Water (uFSfSW) shows the flooding that takes place from the 'surface runoff' generated by rainwater (including snow and other precipitation) which: (a) is on the surface of the surface (a) is on the surface of the ground (whether or not it is moving), and
(b) has not yet entered a watercourse, drainage system or public sewer.

The updated Flood Map for Surface Water will pick out natural drainage channels, rivers, low areas in the floodplain and flow paths between buildings but it will only indicate flooding caused by local rainfall.

Note: The updated Flood Map for Surface Water shows predictions of flooded areas but does not show whether individual properties will be affected by surface water flooding or have been affected in the past. The updated Flood Map for Surface Water should not be used to predict if individual properties will flood.

## SURFACE WATER FLOOD MAPS

Index Number: WD 05

This document is the property of Jeremy Benn Associates Ltd. It shall not be reproduced in whole or in part, nor disclosed to a third party, without the permission of Jeremy Benn Associates Ltd.