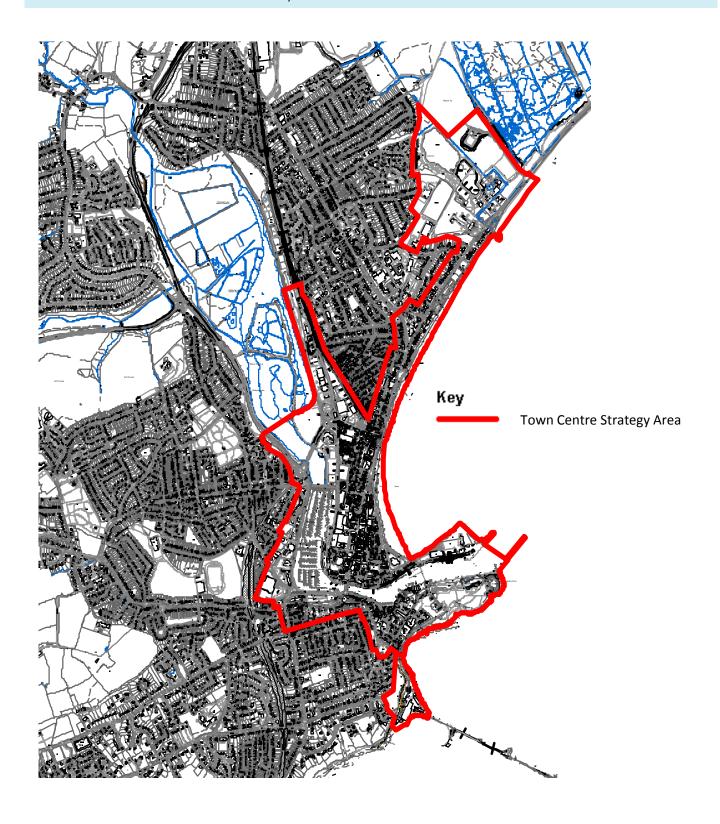

## WEY1 TOWN CENTRE STRATEGY AREA, WEYMOUTH



## WEY10 MARKHAM & LITTLE FRANCIS, WEYMOUTH



Current Area of Local Landscape Importance and Important Open Gap designation will no longer apply within the Defined Development Boundary

### WEY12 LAND AT WEY VALLEY, WEYMOUTH





Current Area of Local Landscape Importance and Important Open Gap designation will no longer apply within the Defined Development Boundary

# WEY13 LAND AT THE OLD RECTORY, LORTON LANE, WEYMOUTH WEY14 LAND TO THE SOUTH OF LORTON LANE, WEYMOUTH



## WEY16 TUMBLEDOWN FARM, WEYMOUTH



Key

Cemetery uses /allotments / community food provision

## WEY17 LORTON VALLEY NATURE PARK, WEYMOUTH





LITT1 LITTLEMOOR URBAN EXTENSION, LITTLEMOOR, WEYMOUTH
LITT2 LAND AT ICEN AND WEYSIDE FARMS, LITTLEMOOR, WEYMOUTH
WEY11 LAND OFF LOUVIERS ROAD, LITTLEMOOR, WEYMOUTH



Curre