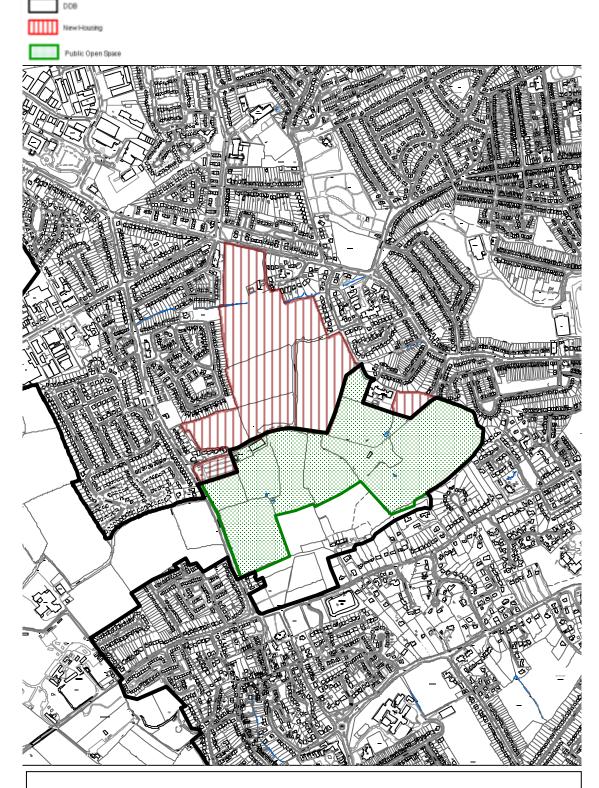

## WEY10 MARKHAM & LITTLE FRANCIS, WEYMOUTH

Current Area of Local Landscape Importance and Important Open Gap designation will no longer apply within the Defined Development Boundary