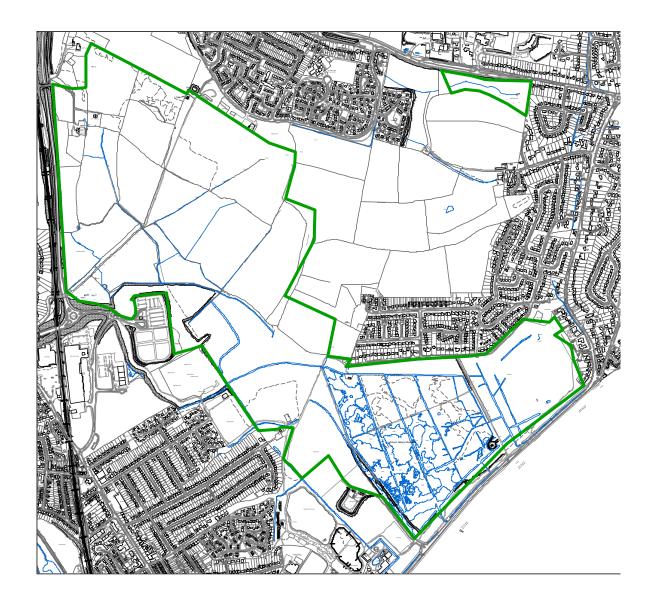

## WEY17 LORTON VALLEY NATURE PARK, WEYMOUTH

LITT1 LITTLEMOOR URBAN EXTENSION, LITTLEMOOR, WEYMOUTH
LITT2 LAND AT ICEN AND WEYSIDE FARMS, LITTLEMOOR, WEYMOUTH
WEY11 LAND OFF LOUVIERS ROAD, LITTLEMOOR, WEYMOUTH