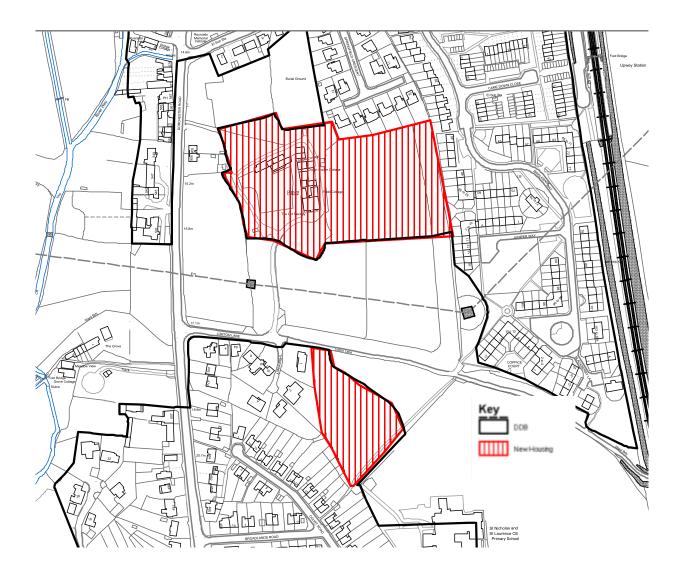

## WEY16 TUMBLEDOWN FARM, WEYMOUTH

Key

Cemetery uses /allotments / community food provision