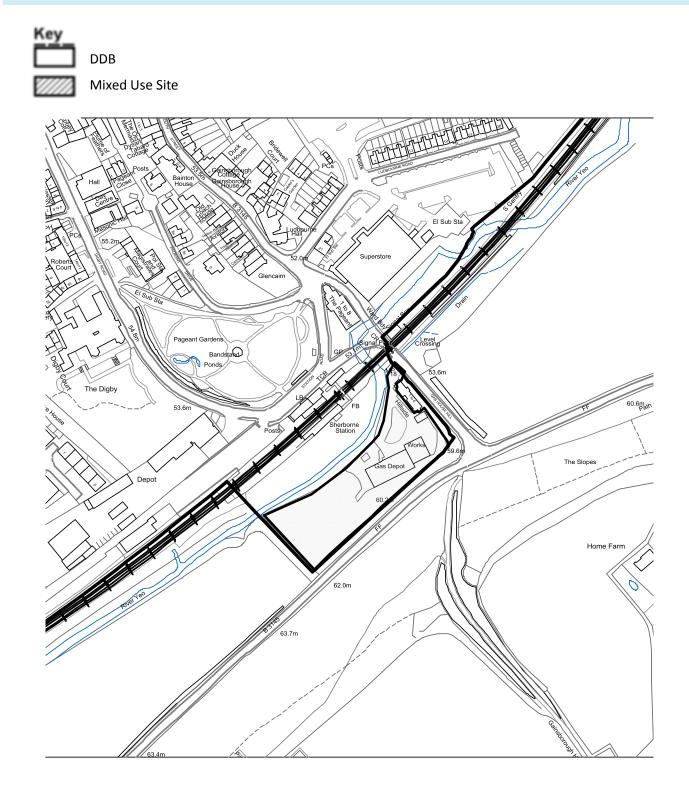

## SHER4 THE FORMER GASWORKS SITE, GAS HOUSE HILL, SHERBORNE

211 Maps © Crown Copyright and database right (2012). Ordnance Survey Licence number 100024307 / 100019690 and © West Dorset District Council 2012 and © Weymouth and Portland Borough Council 2012