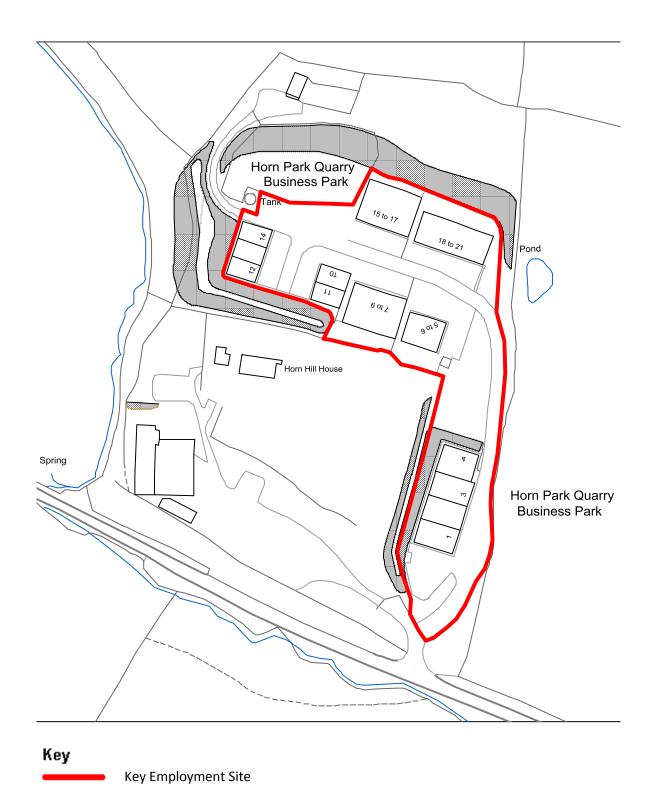

WAYS, CROSSWAYS



#### ECON2 KEY EMPLOYMENT SITE - HYBRIS BUSINESS PARK, CROSSWAYS



#### ECON2 KEY EMPLOYMENT SITE - NORTH MILLS TRADING ESTATE, BRIDPORT



#### ECON2 KEY EMPLOYMENT SITE - AMSAFE FACTORY, BRIDPORT

Key

Key Employment Site



#### ECON2 KEY EMPLOYMENT SITE - DREADNOUGHT TRADING ESTATE, BRIDPORT



#### ECON2 KEY EMPLOYMENT SITE - ST ANDREWS INDUSTRIAL ESTATE, BRIDPORT



#### ECON2 KEY EMPLOYMENT SITE - CREPE FARM BUSINESS PARK, BRIDPORT



#### ECON2 KEY EMPLOYMENT SITE - GORE CROSS BUSINESS PARK, BRIDPORT



#### ECON2 KEY EMPLOYMENT SITE - PYMORE MILLS INDUSTRIAL ESTATE, BRIDPORT



ECON2 KEY EMPLOYMENT SITE - BROADWINDSOR ROAD BUSINESS PARK, BEAMINSTER



#### Key

Key Employment Site

## 160

ECON2 KEY EMPLOYMENT SITE - HORN PARK QUARRY BUSINESS PARK, BEAMINSTER



## 161

#### ECON2 KEY EMPLOYMENT SITE - DANISCO, BEAMINSTER



#### ECON2 KEY EMPLOYMENT SITE - LAND AT LANE END, BEAMINSTER



## ECON2 KEY EMPLOYMENT SITE - UPLYME BUSINESS PARK AND LYME REGIS INDUSTRIAL ESTATE, LYME REGIS



Key Employment Site

## 164

#### ECON2 KEY EMPLOYMENT SITE -HUNTS DEPOT, SHERBORNE



ECON2 KEY EMPLOYMENT SITE - COLDHARBOUR BUSINESS PARK, SHERBORNE



## Key Key Employment Site

## 166

ECON2 KEY EMPLOYMENT SITE - SOUTH WESTERN BUSINESS PARK, SHERBORNE



## 167

ECON2 KEY EMPLOYMENT SITE - ROMAN HILL TRADING ESTATE, BROADMAYNE



## **168**

## ECON2 KEY EMPLOYMENT SITE - CHARMINSTER FARM INDUSTRIAL ESTATE/DEPOT, CHARMINSTER



## Key Key Employment Site

## 169

ECON2 KEY EMPLOYMENT SITE - ENTERPRISE PARK, PIDDLEHINTON



## 170