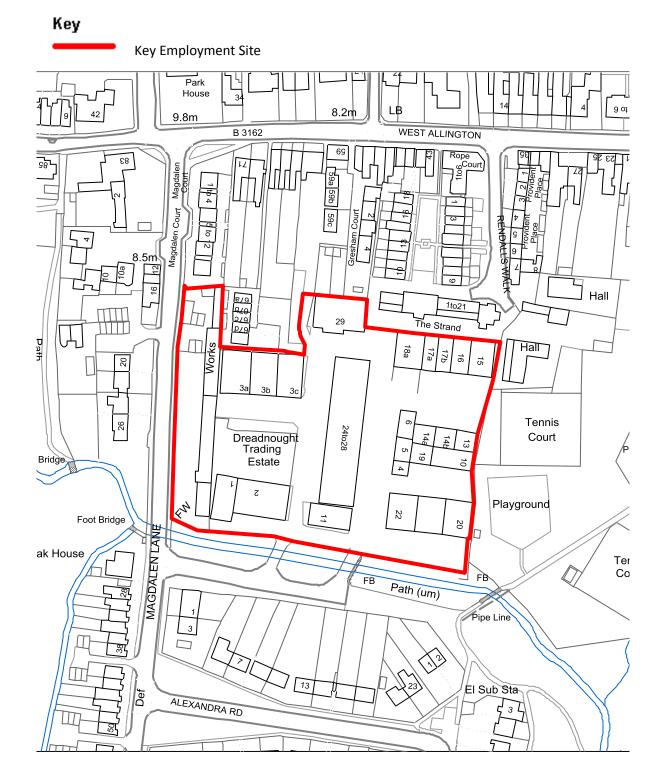

CON2 KEY EMPLOYMENT SITE - POUNDBURY WEST INDUSTRIAL ESTATE, DORCHESTER



#### ECON2 KEY EMPLOYMENT SITE - LOUDSMILL INDUSTRIAL ESTATE, DORCHESTER



Key

Key Employment Site

## 147

ECON2 KEY EMPLOYMENT SITE - GREAT WESTERN INDUSTRIAL ESTATE, DORCHESTER



#### Key

Key Employment Site

## 148

#### ECON2 KEY EMPLOYMENT SITE - RAILWAY TRIANGLE INDUSTRIAL ESTATE, DORCHESTER



#### ECON2 KEY EMPLOYMENT SITE - CASTERBRIDGE TRADING ESTATE, DORCHESTER



#### ECON2 LAND AT CROSSWAYS, CROSSWAYS



#### ECON2 KEY EMPLOYMENT SITE - HYBRIS BUSINESS PARK, CROSSWAYS



#### ECON2 KEY EMPLOYMENT SITE - NORTH MILLS TRADING ESTATE, BRIDPORT



#### ECON2 KEY EMPLOYMENT SITE - AMSAFE FACTORY, BRIDPORT

Key

Key Employment Site



#### ECON2 KEY EMPLOYMENT SITE - DREADNOUGHT TRADING ESTATE, BRIDPORT



#### ECON2 KEY EMPLOYMENT SITE - ST ANDREWS INDUSTRIAL ESTATE, BRIDPORT



#### ECON2 KEY EMPLOYMENT SITE - CREPE FARM BUSINESS PARK, BRIDPORT



#### ECON2 KEY EMPLOYMENT SITE - GORE CROSS BUSINESS PARK, BRIDPORT



#### ECON2 KEY EMPLOYMENT SITE - PYMORE MILLS INDUSTRIAL ESTATE, BRIDPORT



ECON2 KEY EMPLOYMENT SITE - BROADWINDSOR ROAD BUSINESS PARK, BEAMINSTER



#### Key

Key Employment Site

## 160

ECON2 KEY EMPLOYMENT SITE - HORN PARK QUARRY BUSINESS PARK, BEAMINSTER



## 161

#### ECON2 KEY EMPLOYMENT SITE - DANISCO, BEAMINSTER



#### ECON2 KEY EMPLOYMENT SITE - LAND AT LANE END, BEAMINSTER



## ECON2 KEY EMPLOYMENT SITE - UPLYME BUSINESS PARK AND LYME REGIS INDUSTRIAL ESTATE, LYME REGIS



Key Employment Site

## 164

#### ECON2 KEY EMPLOYMENT SITE -HUNTS DEPOT, SHERBORNE