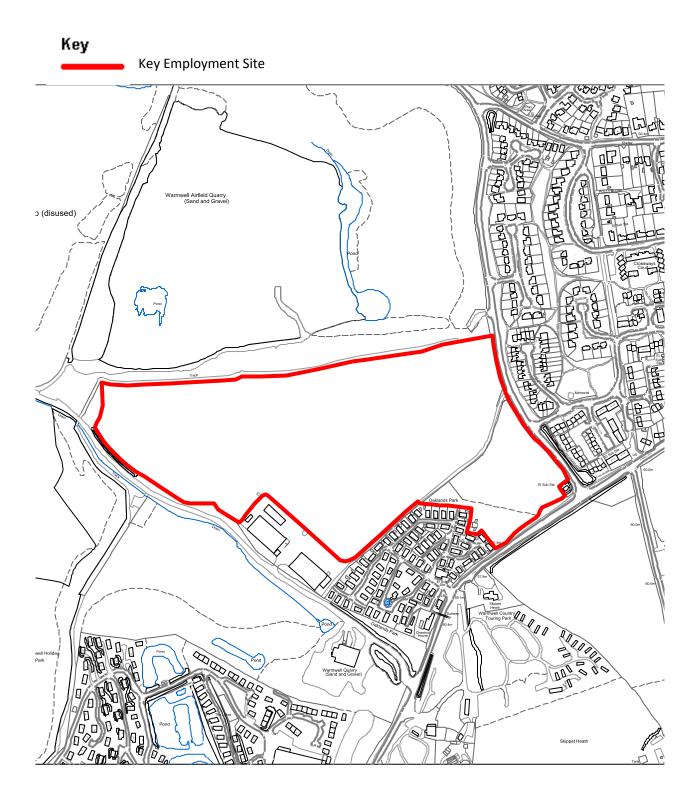

TATE, CHICKERELL



#### ECON2 KEY EMPLOYMENT SITE - LINK PARK, CHICKERELL



## ECON2 KEY EMPLOYMENT SITE – POUNDBURY PARKWAY FARM BUSINESS SITE, DORCHESTER

#### Key



ECON2 KEY EMPLOYMENT SITE - MARABOUT AND THE GROVE INDUSTRIAL ESTATES, DORCHESTER



#### Key

Key Employment Site

## 145

#### ECON2 KEY EMPLOYMENT SITE - POUNDBURY WEST INDUSTRIAL ESTATE, DORCHESTER



#### ECON2 KEY EMPLOYMENT SITE - LOUDSMILL INDUSTRIAL ESTATE, DORCHESTER



Key

Key Employment Site

## 147

ECON2 KEY EMPLOYMENT SITE - GREAT WESTERN INDUSTRIAL ESTATE, DORCHESTER



#### Key

Key Employment Site

## 148

#### ECON2 KEY EMPLOYMENT SITE - RAILWAY TRIANGLE INDUSTRIAL ESTATE, DORCHESTER



#### ECON2 KEY EMPLOYMENT SITE - CASTERBRIDGE TRADING ESTATE, DORCHESTER



#### ECON2 LAND AT CROSSWAYS, CROSSWAYS



#### ECON2 KEY EMPLOYMENT SITE - HYBRIS BUSINESS PARK, CROSSWAYS



#### ECON2 KEY EMPLOYMENT SITE - NORTH MILLS TRADING ESTATE, BRIDPORT



#### ECON2 KEY EMPLOYMENT SITE - AMSAFE FACTORY, BRIDPORT

Key

Key Employment Site



#### ECON2 KEY EMPLOYMENT SITE - DREADNOUGHT TRADING ESTATE, BRIDPORT



#### ECON2 KEY EMPLOYMENT SITE - ST ANDREWS INDUSTRIAL ESTATE, BRIDPORT



#### ECON2 KEY EMPLOYMENT SITE - CREPE FARM BUSINESS PARK, BRIDPORT



#### ECON2 KEY EMPLOYMENT SITE - GORE CROSS BUSINESS PARK, BRIDPORT



#### ECON2 KEY EMPLOYMENT SITE - PYMORE MILLS INDUSTRIAL ESTATE, BRIDPORT



ECON2 KEY EMPLOYMENT SITE - BROADWINDSOR ROAD BUSINESS PARK, BEAMINSTER



#### Key

Key Employment Site

## 160

ECON2 KEY EMPLOYMENT SITE - HORN PARK QUARRY BUSINESS PARK, BEAMINSTER



## 161

#### EC