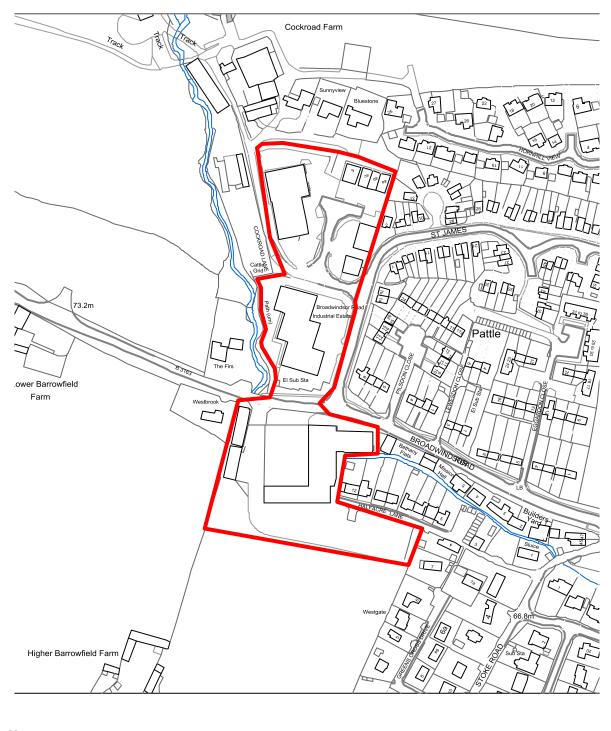

#### ECON2 KEY EMPLOYMENT SITE - PYMORE MILLS INDUSTRIAL ESTATE, BRIDPORT

ECON2 KEY EMPLOYMENT SITE - BROADWINDSOR ROAD BUSINESS PARK, BEAMINSTER