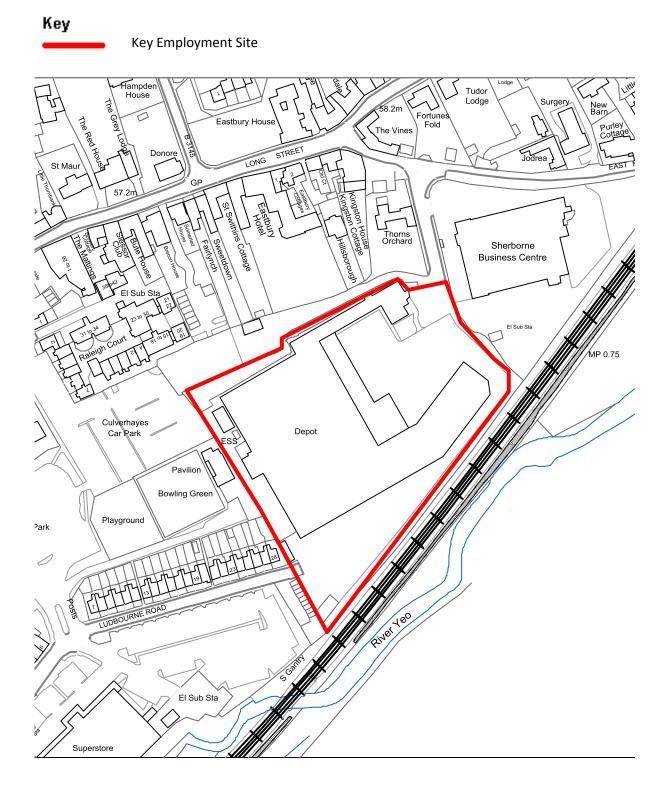

#### ECON2 KEY EMPLOYMENT SITE -HUNTS DEPOT, SHERBORNE

ECON2 KEY EMPLOYMENT SITE - COLDHARBOUR BUSINESS PARK, SHERBORNE