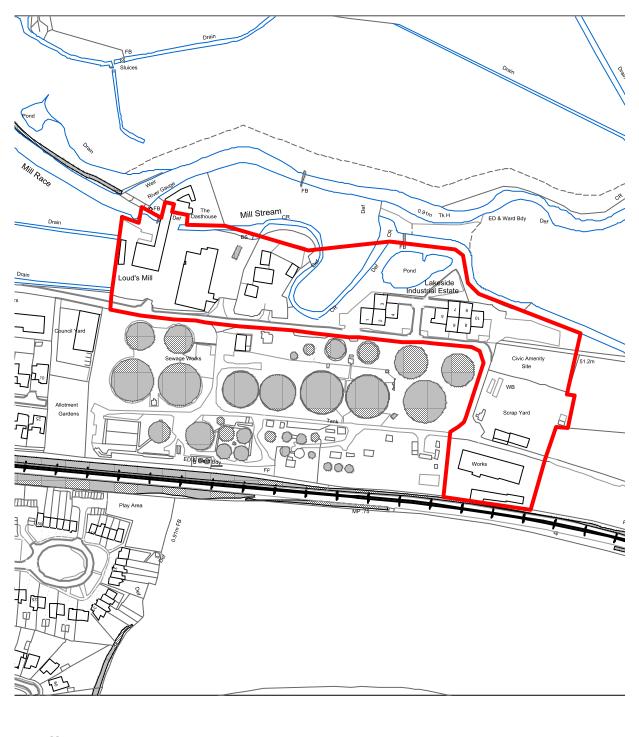

#### ECON2 KEY EMPLOYMENT SITE - LOUDSMILL INDUSTRIAL ESTATE, DORCHESTER

Key

Key Employment Site