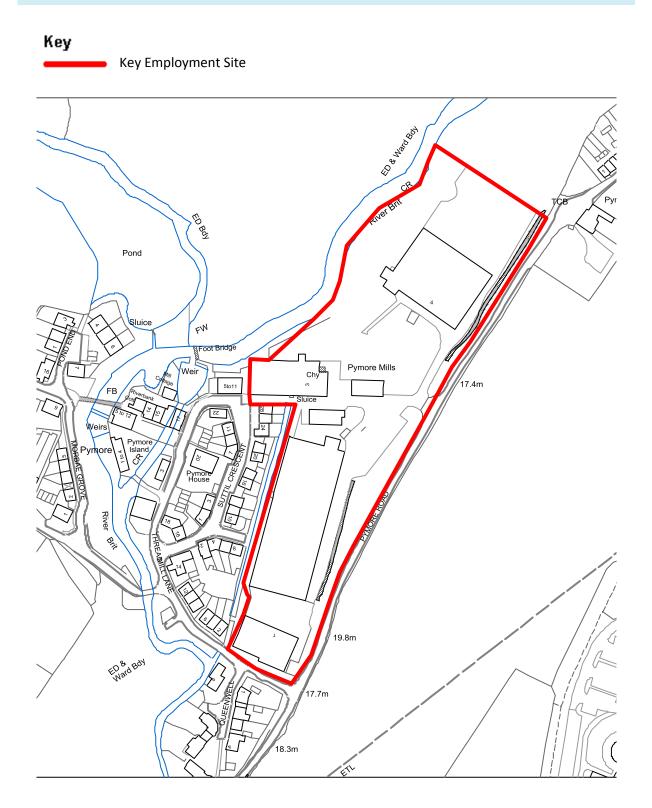

#### ECON2 KEY EMPLOYMENT SITE - PYMORE MILLS INDUSTRIAL ESTATE, BRIDPORT

ECON2 KEY EMPLOYMENT SITE - BROADWINDSOR ROAD BUSINESS PARK, BEAMINSTER