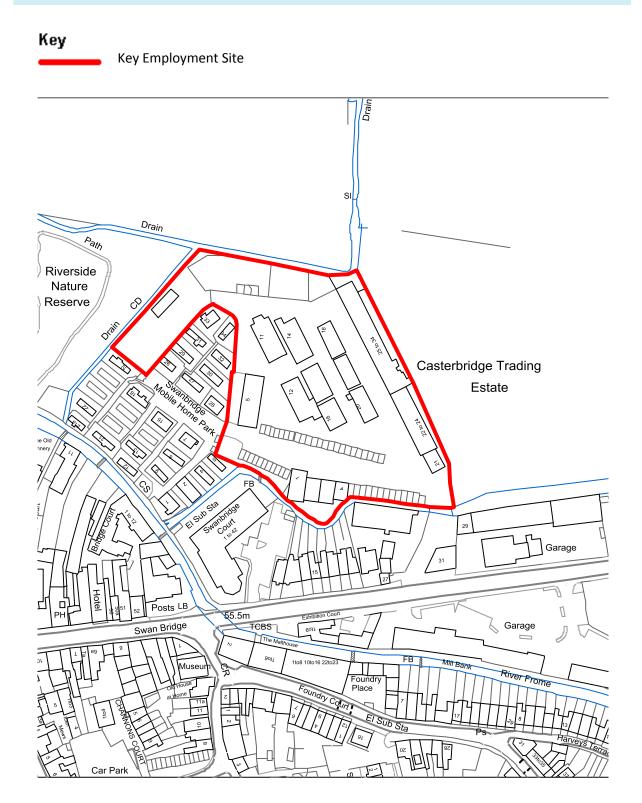

EMPLOYMENT SITE - LYNCH LANE INDUSTRIAL ESTATE, CHICKERELL



#### ECON2 KEY EMPLOYMENT SITE - LINK PARK, CHICKERELL



## ECON2 KEY EMPLOYMENT SITE – POUNDBURY PARKWAY FARM BUSINESS SITE, DORCHESTER

#### Key



ECON2 KEY EMPLOYMENT SITE - MARABOUT AND THE GROVE INDUSTRIAL ESTATES, DORCHESTER



#### Key

Key Employment Site

## 145

#### ECON2 KEY EMPLOYMENT SITE - POUNDBURY WEST INDUSTRIAL ESTATE, DORCHESTER



#### ECON2 KEY EMPLOYMENT SITE - LOUDSMILL INDUSTRIAL ESTATE, DORCHESTER



Key

Key Employment Site

## 147

ECON2 KEY EMPLOYMENT SITE - GREAT WESTERN INDUSTRIAL ESTATE, DORCHESTER



#### Key

Key Employment Site

## 148

#### ECON2 KEY EMPLOYMENT SITE - RAILWAY TRIANGLE INDUSTRIAL ESTATE, DORCHESTER



#### ECON2 KEY EMPLOYMENT SITE - CASTERBRIDGE TRADING ESTATE, DORCHESTER



#### ECON2 LAND AT CROSSWAYS, CROSSWAYS



#### ECON2 KEY EMPLOYMENT SITE - HYBRIS BUSINESS PARK, CROSSWAYS



#### ECON2 KEY EMPLOYMENT SITE - NORTH MILLS TRADING ESTATE, BRIDPORT



#### ECON2 KEY EMPLOYMENT SITE - AMSAFE FACTORY, BRIDPORT

Key

Key Employment Site



#### ECON2 KEY EMPLOYMENT SITE - DREADNOUGHT TRADING ESTATE, BRIDPORT



#### ECON2 KEY EMPLOYMENT SITE - ST ANDREWS INDUSTRIAL ESTATE, BRIDPORT



#### ECON2 KEY EMPLOYMENT SITE - CREPE FARM BUSINESS PARK, BRIDPORT



#### ECON2 KEY EMPLOYMENT SITE - GORE CROSS BUSINESS PARK, BRIDPORT



#### ECON2 KEY EMPLOYMENT SITE - PYMORE MILLS INDUSTRIAL ESTATE, BRIDPORT



ECON2 KEY EMPLOYMENT SITE - BROADWINDSOR ROAD BUSINESS PARK, BEAMINSTER



#### Key

Key Employment Site

## 160

ECON2 KEY EMPLOYMENT SITE - HORN PARK QUARRY B