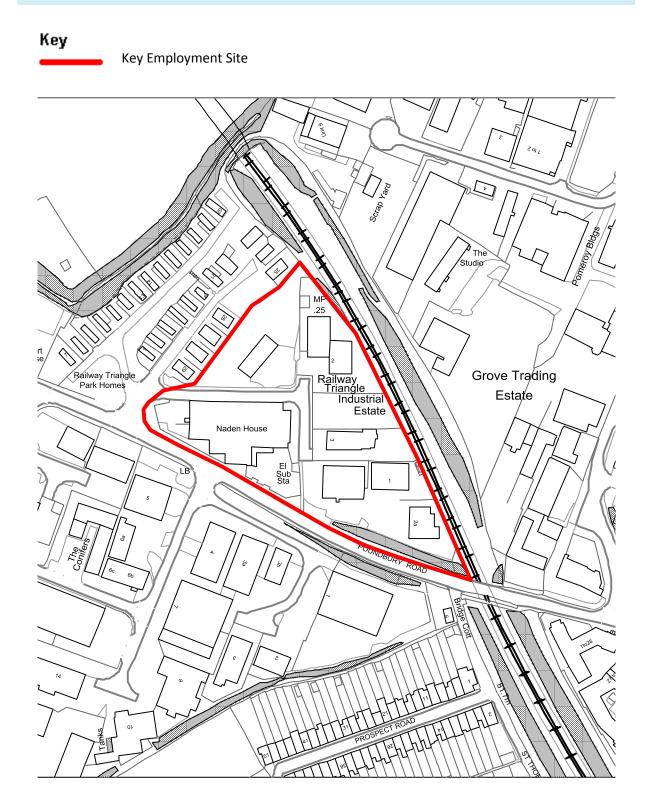

KEY EMPLOYMENT SITE - GRANBY INDUSTRIAL ESTATE, CHICKERELL



#### ECON2 KEY EMPLOYMENT SITE - LYNCH LANE INDUSTRIAL ESTATE, CHICKERELL



#### ECON2 KEY EMPLOYMENT SITE - LINK PARK, CHICKERELL



## ECON2 KEY EMPLOYMENT SITE – POUNDBURY PARKWAY FARM BUSINESS SITE, DORCHESTER

#### Key



ECON2 KEY EMPLOYMENT SITE - MARABOUT AND THE GROVE INDUSTRIAL ESTATES, DORCHESTER



#### Key

Key Employment Site

## 145

#### ECON2 KEY EMPLOYMENT SITE - POUNDBURY WEST INDUSTRIAL ESTATE, DORCHESTER



#### ECON2 KEY EMPLOYMENT SITE - LOUDSMILL INDUSTRIAL ESTATE, DORCHESTER



Key

Key Employment Site

## 147

ECON2 KEY EMPLOYMENT SITE - GREAT WESTERN INDUSTRIAL ESTATE, DORCHESTER



#### Key

Key Employment Site

## 148

#### ECON2 KEY EMPLOYMENT SITE - RAILWAY TRIANGLE INDUSTRIAL ESTATE, DORCHESTER



#### ECON2 KEY EMPLOYMENT SITE - CASTERBRIDGE TRADING ESTATE, DORCHESTER



#### ECON2 LAND AT CROSSWAYS, CROSSWAYS



#### ECON2 KEY EMPLOYMENT SITE - HYBRIS BUSINESS PARK, CROSSWAYS



#### ECON2 KEY EMPLOYMENT SITE - NORTH MILLS TRADING ESTATE, BRIDPORT



#### ECON2 KEY EMPLOYMENT SITE - AMSAFE FACTORY, BRIDPORT

Key

Key Employment Site



#### ECON2 KEY EMPLOYMENT SITE - DREADNOUGHT TRADING ESTATE, BRIDPORT



#### ECON2 KEY EMPLOYMENT SITE - ST ANDREWS INDUSTRIAL ESTATE, BRIDPORT



#### ECON2 KEY EMPLOYMENT SITE - CREPE FARM BUSINESS PARK, BRIDPORT



#### ECON2 KEY EMPLOYMENT SITE - GORE CROSS BUSINESS PARK, BRIDPORT



#### ECON2 KEY EMPLOYMENT SITE - PYMORE MILLS INDUSTRIAL ESTATE, BRIDPORT



ECON2 KEY EMPLOYMENT SITE - BROADWINDSOR ROAD BUSINESS PARK, BEAMINSTER



#### Key