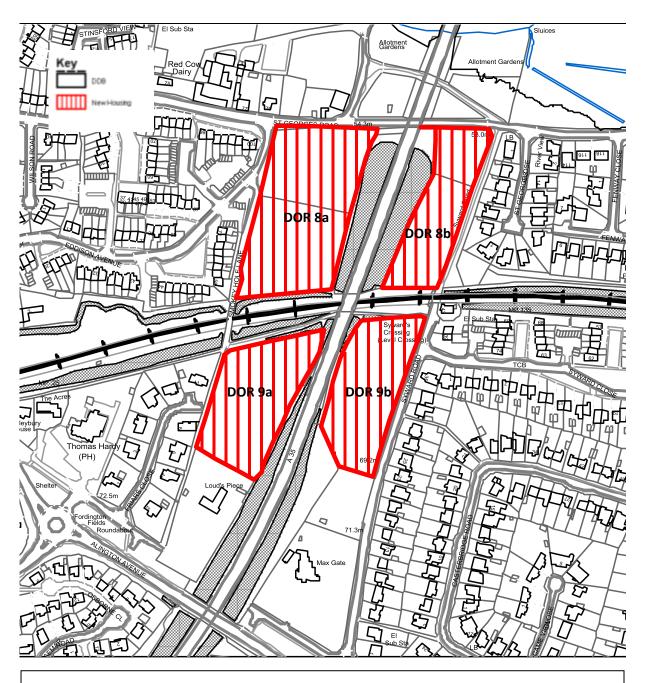

## DOR8 LAND SOUTH OF ST GEORGE'S ROAD, DORCHESTER DOR9 LAND OFF ALLINGTON AVENUE, DORCHESTER

Current Land of Local Landscape Importance designation will no longer apply within the Defined Development Boundary