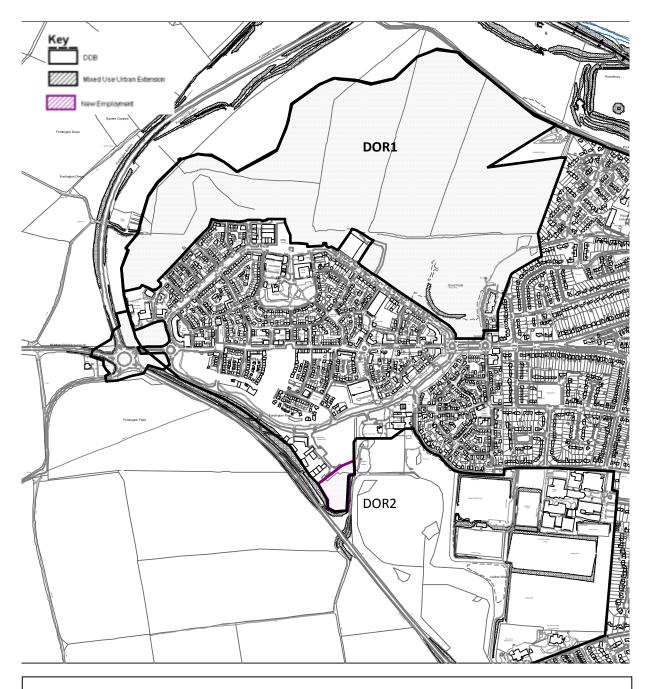

### DOR1 POUNDBURY MIXED USE DEVELOPMENT, DORCHESTER DOR2 POUNDBURY PARKWAY FARM BUSINESS SITE EXTENSION, DORCHESTER

Current Land for Amenity Open Space designation will no longer apply within the Defined Development Boundary