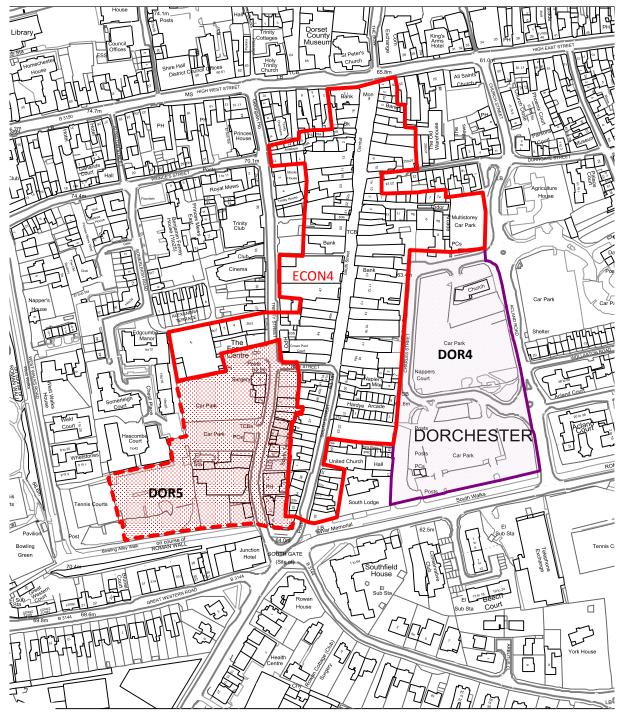

### DOR4 CHARLES STREET, DORCHESTER

### DOR5 FUTURE TOWN CENTRE EXPANSION, DORCHESTER

Also showing ECON4 Primary Shopping Area, Dorchester

#### Key

Primary Shopping Area

Extension to Primary Shopping Area

**195** Maps © Crown Copyright and database right (2012). Ordnance Survey Licence number 100024307 / 100019690 and © West Dorset District Council 2012 and © Weymouth and Portland Borough Council 2012