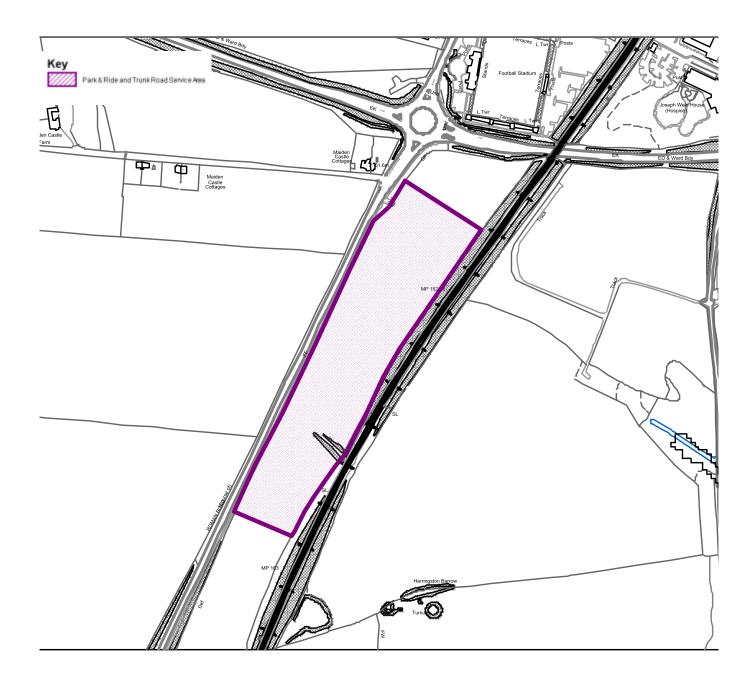

### DOR10(ii) DORCHESTER TRANSPORT AND ENVIRONMENT PLAN

Land to the South of Stadium Roundabout

197 Maps © Crown Copyright and database right (2012). Ordnance Survey Licence number 100024307 / 100019690 and © West Dorset District Council 2012 and © Weymouth and Portland Borough Council 2012