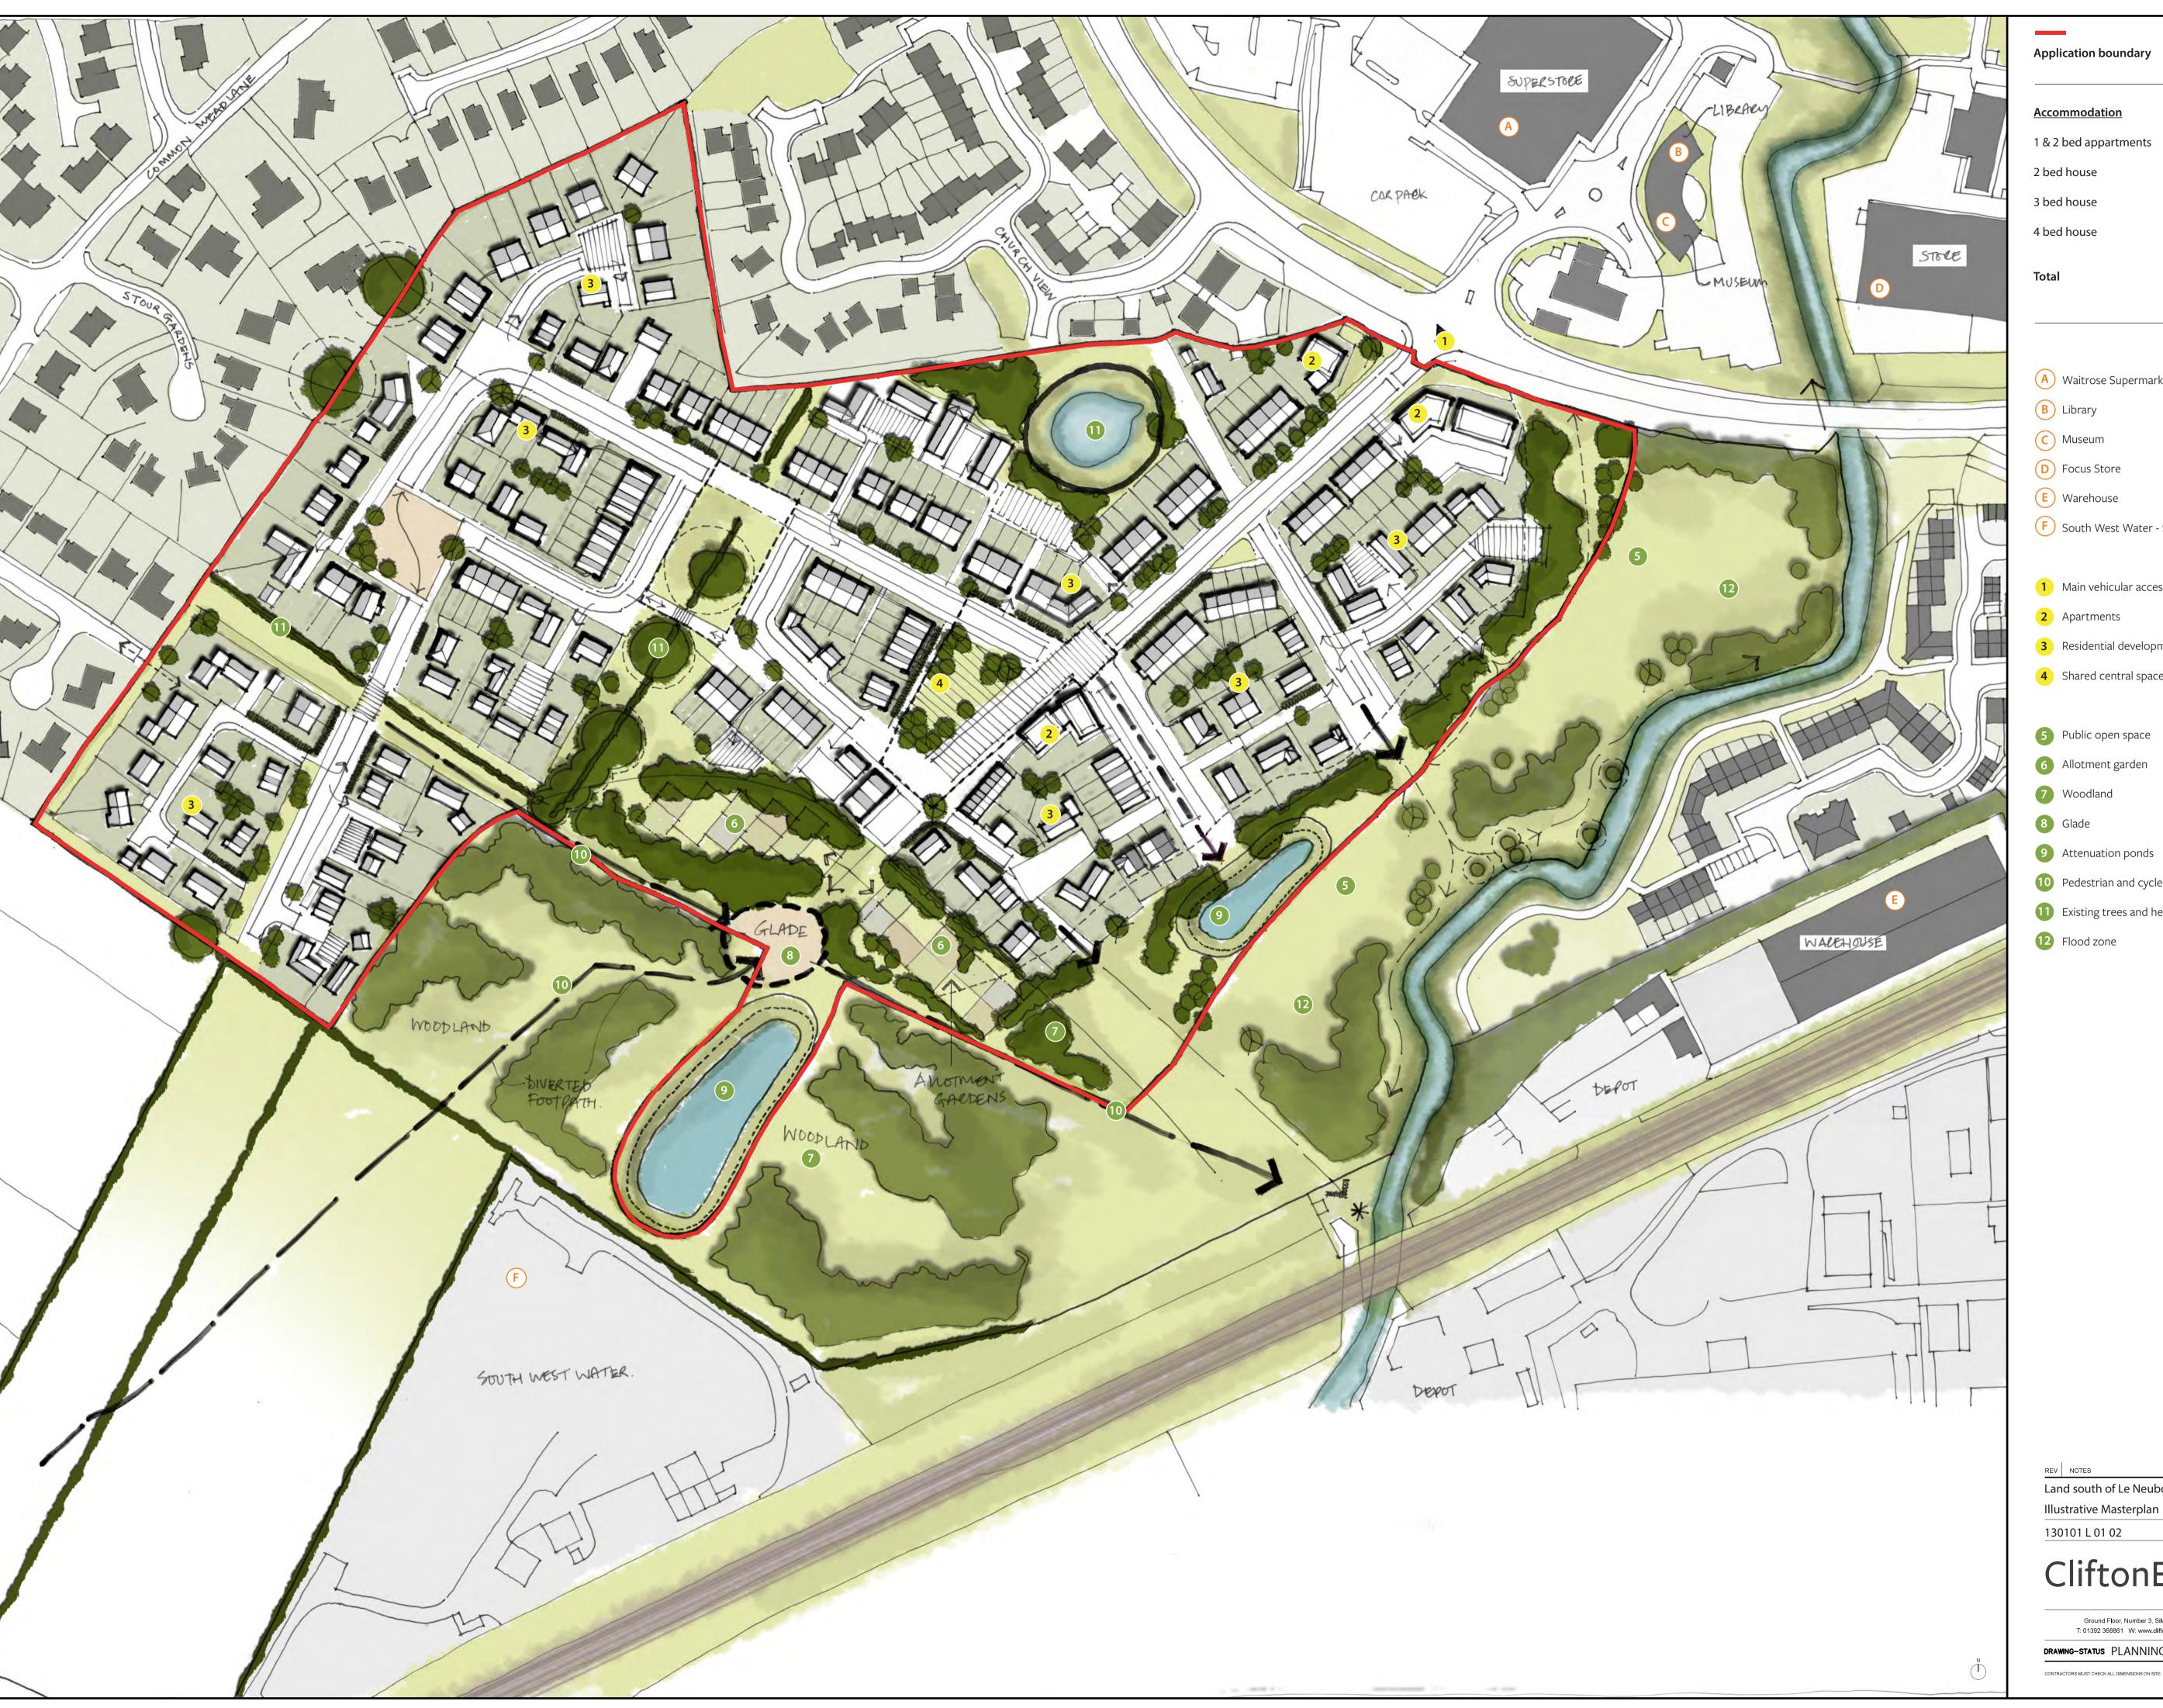

Application boundary

| Accommodation         | <u>No.</u> | <u>%</u> |
|-----------------------|------------|----------|
| 1 & 2 bed appartments | 36         | 15       |
| 2 bed house           | 24         | 10       |
| 3 bed house           | 117        | 50       |
| 4 bed house           | 59         | 25       |
|                       |            |          |
| Total                 | 236        |          |

- A Waitrose Supermarket

- F South West Water Sewage Treatment Works
- 1 Main vehicular access
- 3 Residential development at varied densities
- 4 Shared central space
- 5 Public open space
- 6 Allotment garden

- 10 Pedestrian and cycle connections
- 11 Existing trees and hedgerows retained

| REV NOTES                                 |             |        | DATE |
|-------------------------------------------|-------------|--------|------|
| Land south of Le Neubourg Way, Gillingham |             | С      |      |
| Illustrative Masterplan                   |             | DCC/DC |      |
| 130101 L 01 02                            | 1:1000 @ A1 | June   | 2014 |