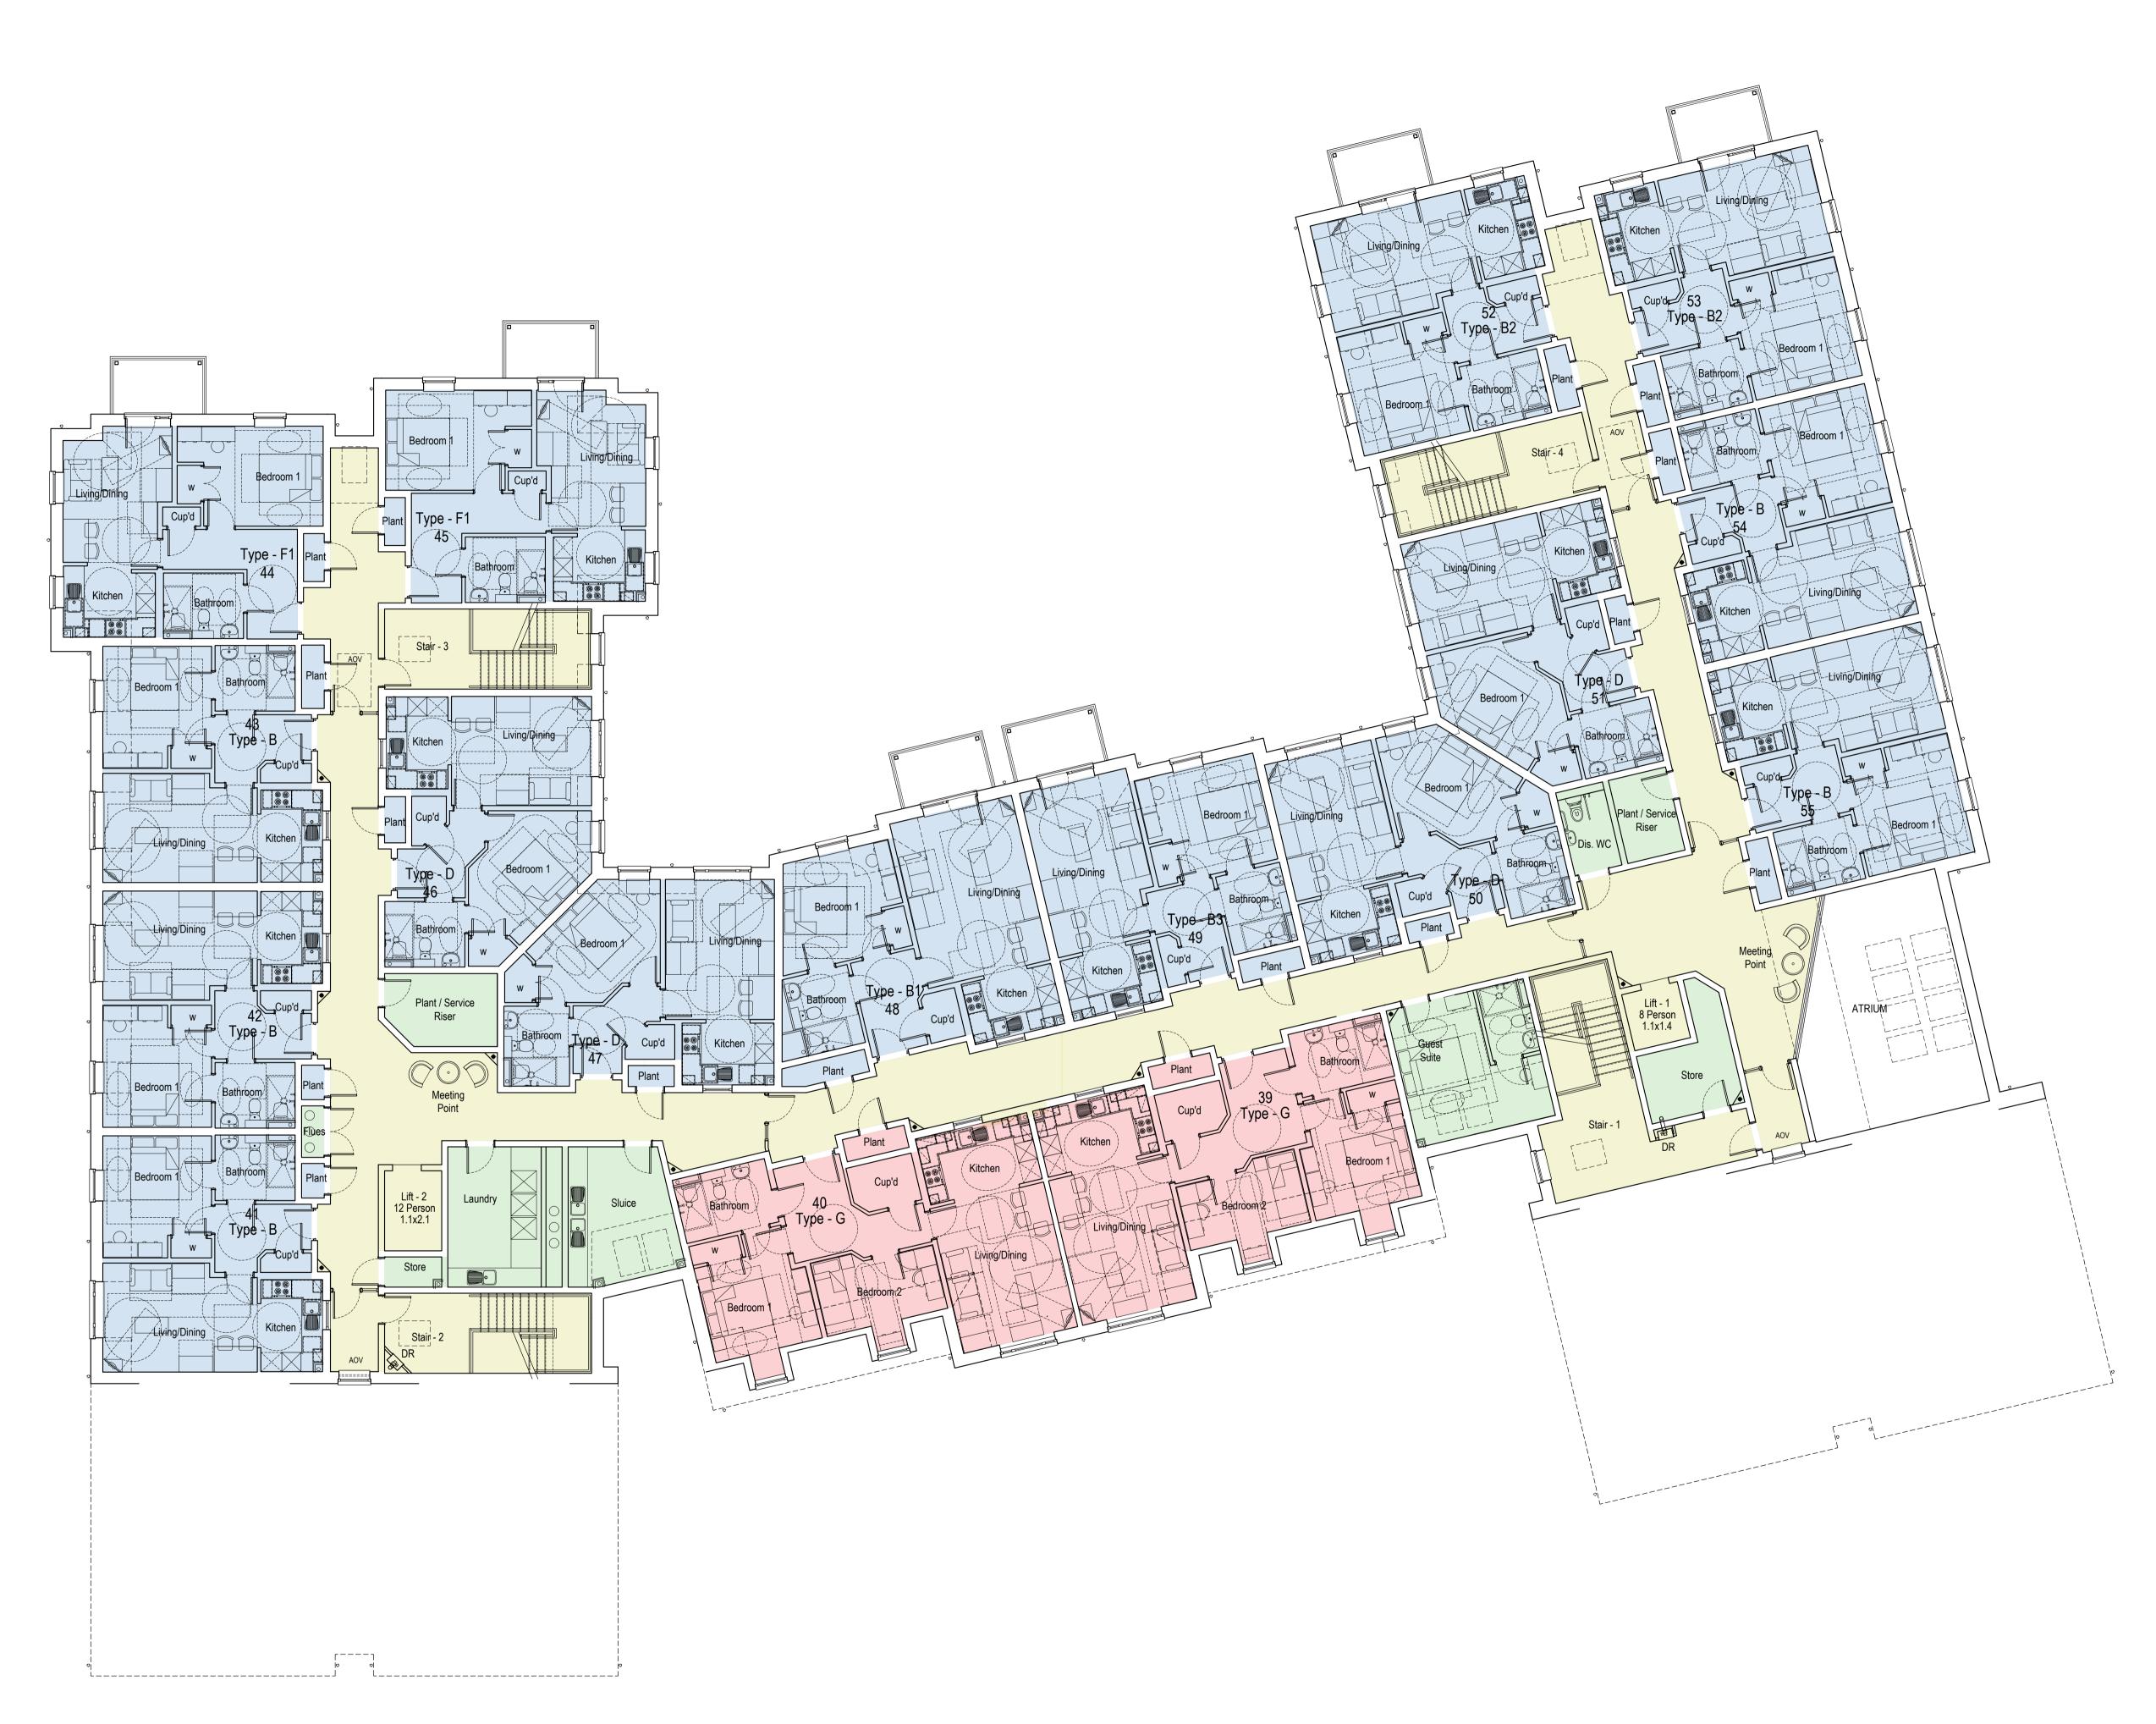

## 10 (SCALE 1:100)

SECOND FLOOR PLAN

DRAWING TITLE Second Floor Plan

PROJECT St Martins Extra Care, Queen St, Gillingham

| G      | 23.06.20 | Window arrangements adjusted.       | SS     | DK     |
|--------|----------|-------------------------------------|--------|--------|
| F      | 29.05.20 | 5 number units removed from scheme. | SS     | DK     |
| Е      | 23.07.19 | Minor layout updates                | SS     | DK     |
| D      | 12.06.19 | Updated to suit clients comments    | SS     | DK     |
| С      | 31.05.19 | Updated to suit clients comments    | SS     | DK     |
| В      | 28.05.19 | Minor layout updates undertaken     | SS     | DK     |
| А      | 17.05.19 | First issue                         | SS     | DK     |
| REV    | DATE     | DESCRIPTION                         | REV BY | CKD BY |
| CLIENT |          |                                     |        |        |
|        |          |                                     |        |        |