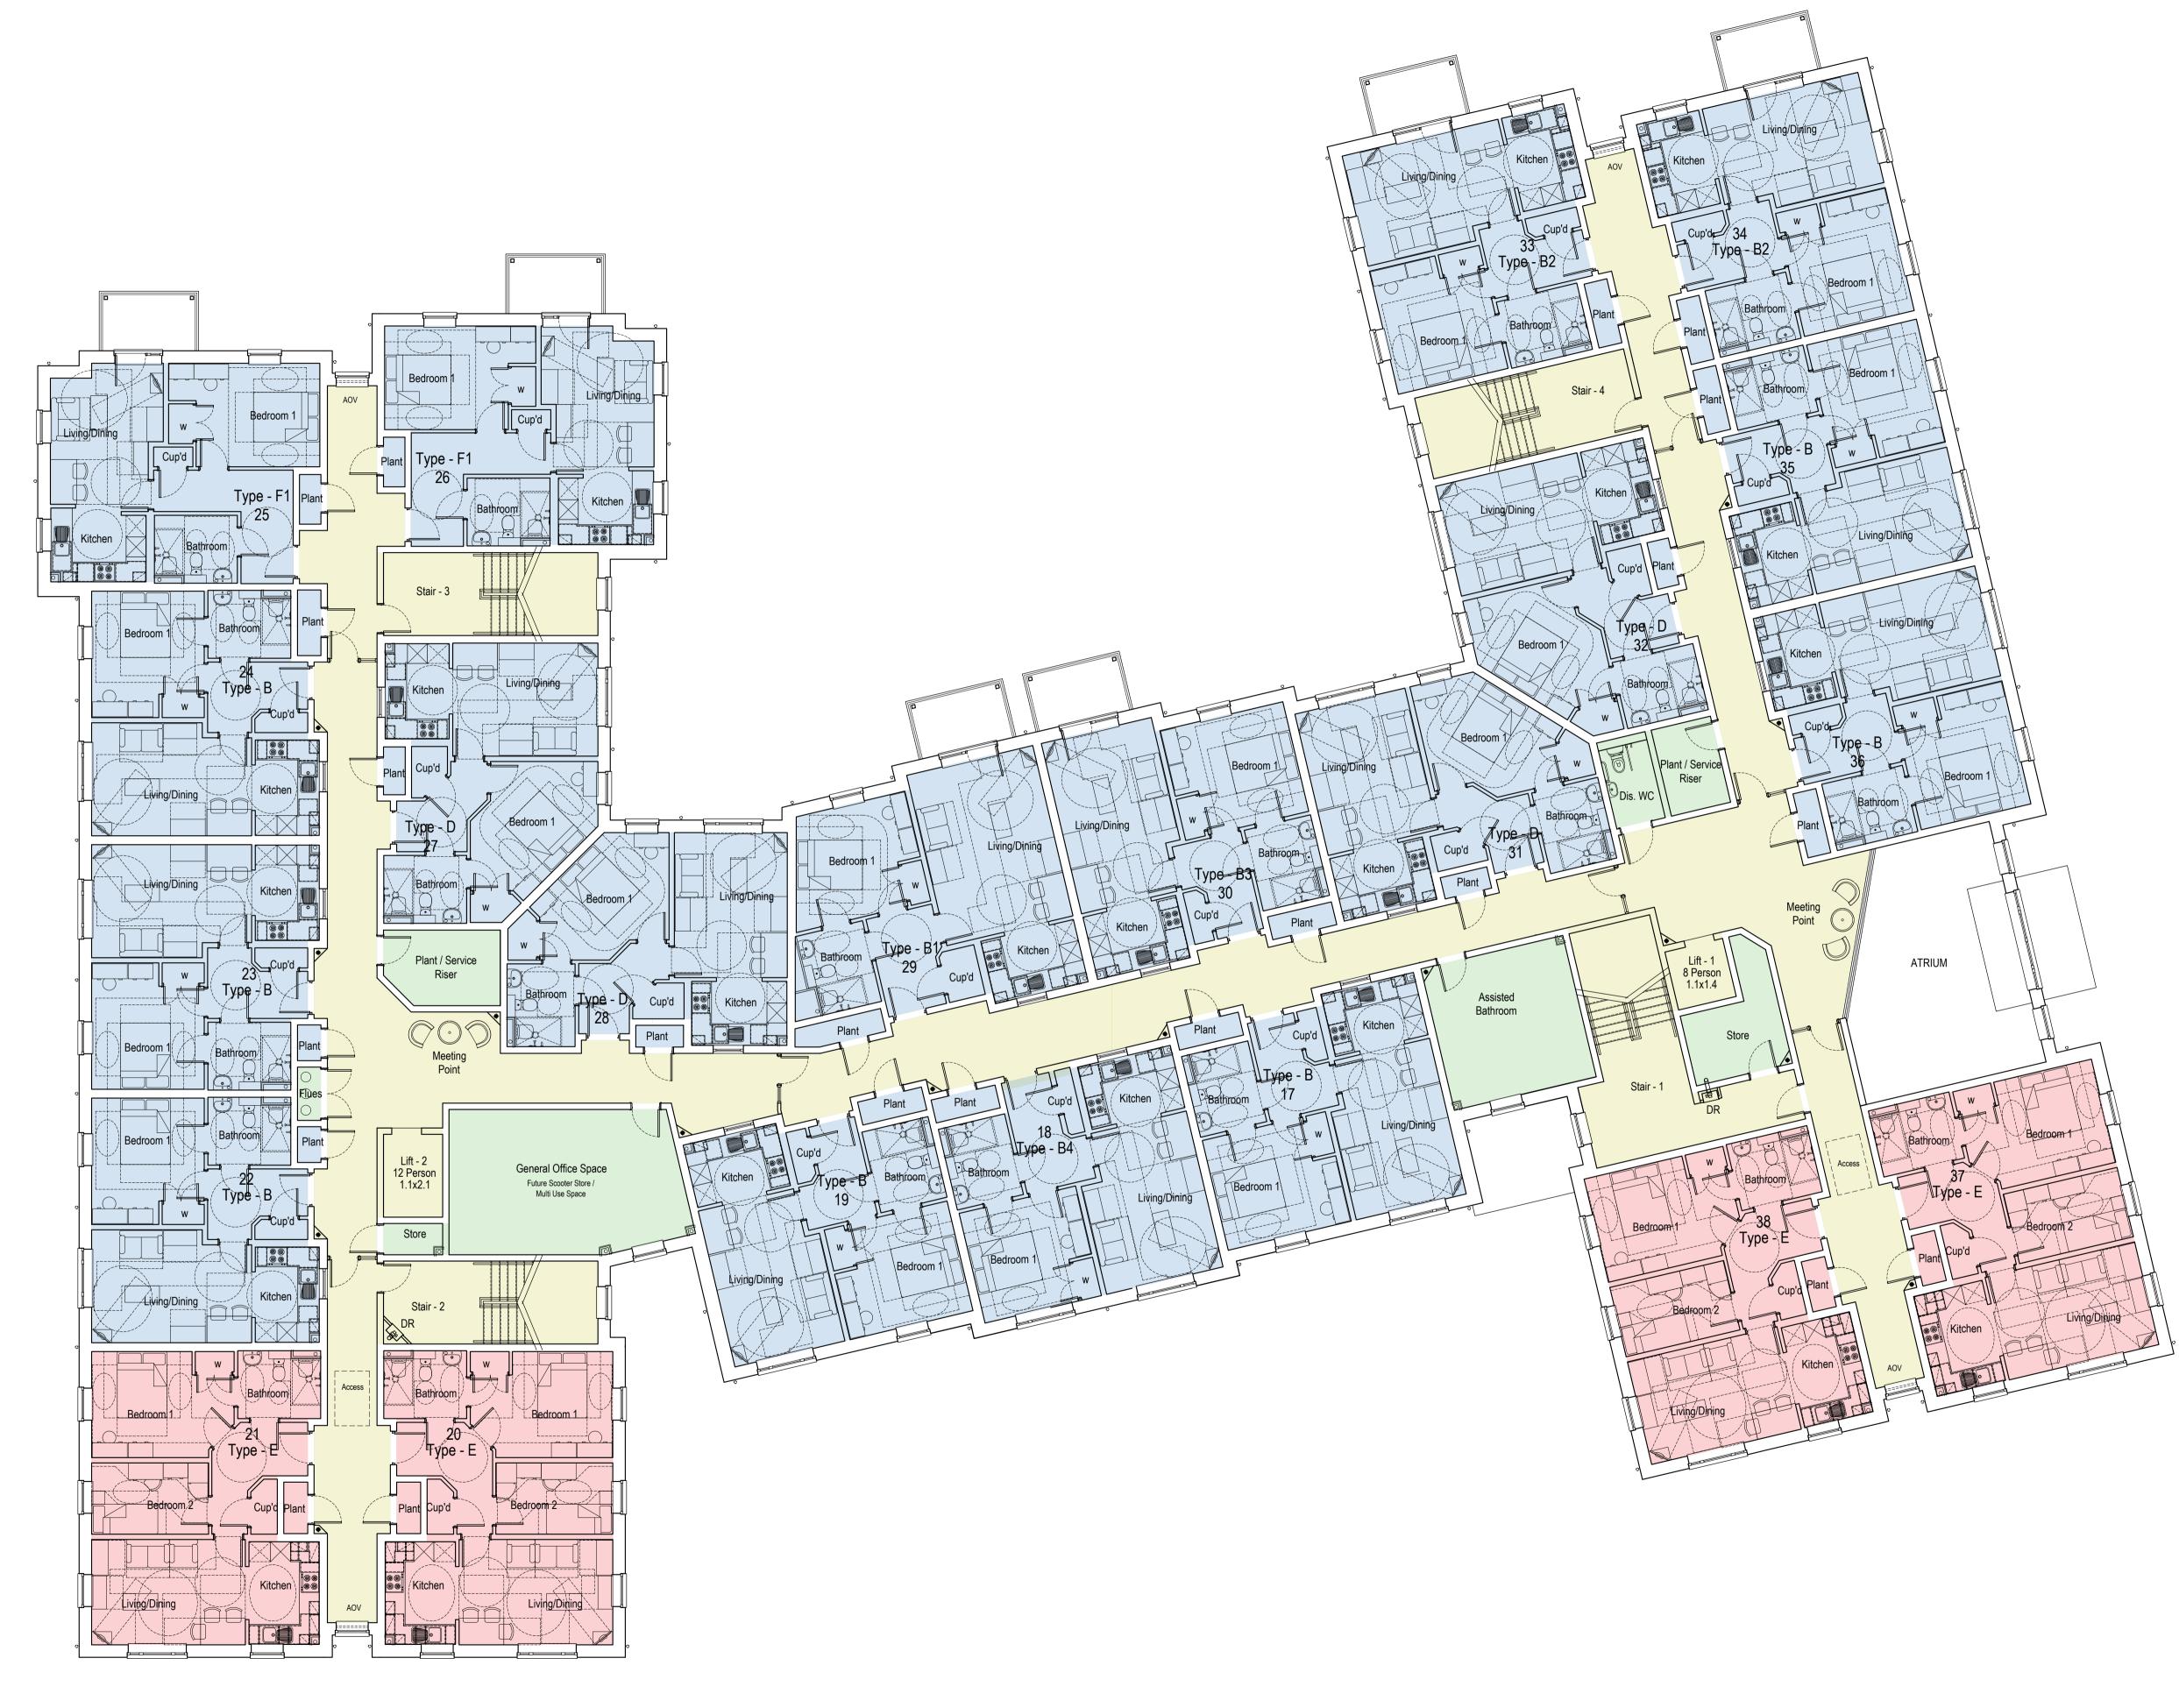

FIRST FLOOR PLAN

(SCALE 1:100)

- GENERAL NOTES:
  This drawing is the copyright of Kenn Scaddan Associates Ltd and may not be copied, altered or reproduced in any form or passed on to a third party without written consent. If in doubt ASK.
  This drawing has been produced as a guide, and is subject to further detailed information being provided, including but not limited to a full topographical survey, service enquires and an arboriculture study.

St Martins Extra Care, Queen St, Gillingham

## DRAWING TITLE First Floor Plan

| DRAWING STATUS            |                      |           |            | SCA       |         |       |
|---------------------------|----------------------|-----------|------------|-----------|---------|-------|
| PRELIMINARY               |                      |           |            | 1:100 @ A |         |       |
| PROJECT NO.   DRAWING NO. |                      |           |            | REVISION  |         | DRAWN |
| 1182 PD-101               |                      |           |            | G         |         | SS    |
| CONCEPT HOUSE             | 35 KINGSTON CRESCENT | NORTH END | PORTSMOUTH | HAMPSHIRE | PO2 8AA |       |