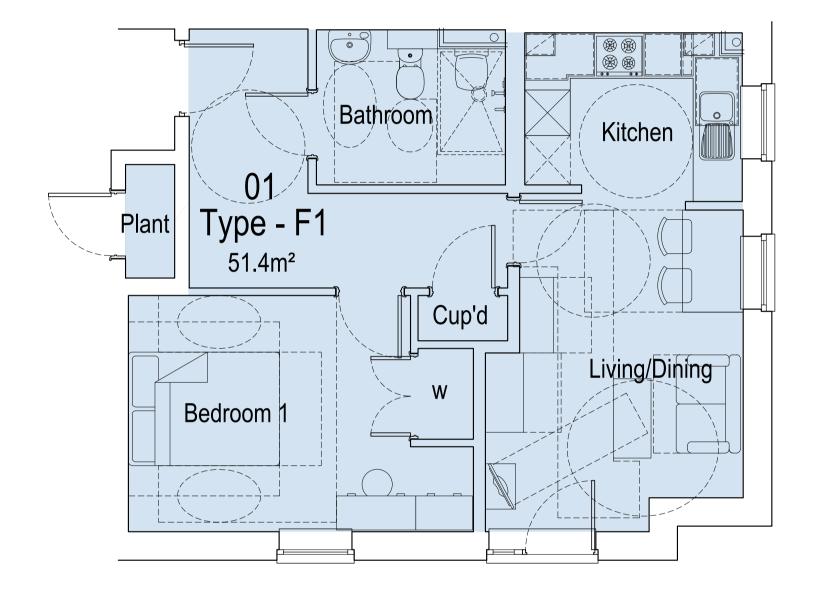

## FLAT TYPE - F1

| DRAWING STATUS<br>PRELIMINARY                        | 1:50                                                 | scale    |
|------------------------------------------------------|------------------------------------------------------|----------|
| project no.   drawing no.<br>1182 PD-105             | REVISION                                             | DRAWN BY |
| t - 023 9267 3618 f - 023 9267 9819 www.ksalld.co.uk | HAMPSHIRE PO2 8AA<br>info@ksaltd.co.uk<br>Management | RIBA     |