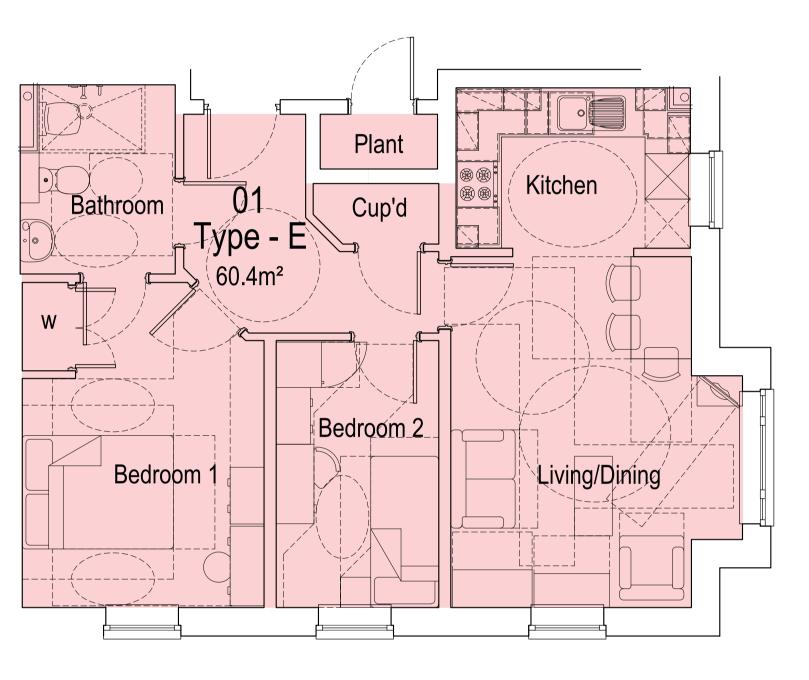

## FLAT TYPE - F1

| DRAWING STATUS<br>PRELIMINARY                        | 1:50                                                 | scale    |
|------------------------------------------------------|------------------------------------------------------|----------|
| project no.   drawing no.<br>1182 PD-105             | REVISION                                             | DRAWN BY |
| t - 023 9267 3618 f - 023 9267 9819 www.ksalld.co.uk | HAMPSHIRE PO2 8AA<br>info@ksaltd.co.uk<br>Management | RIBA     |