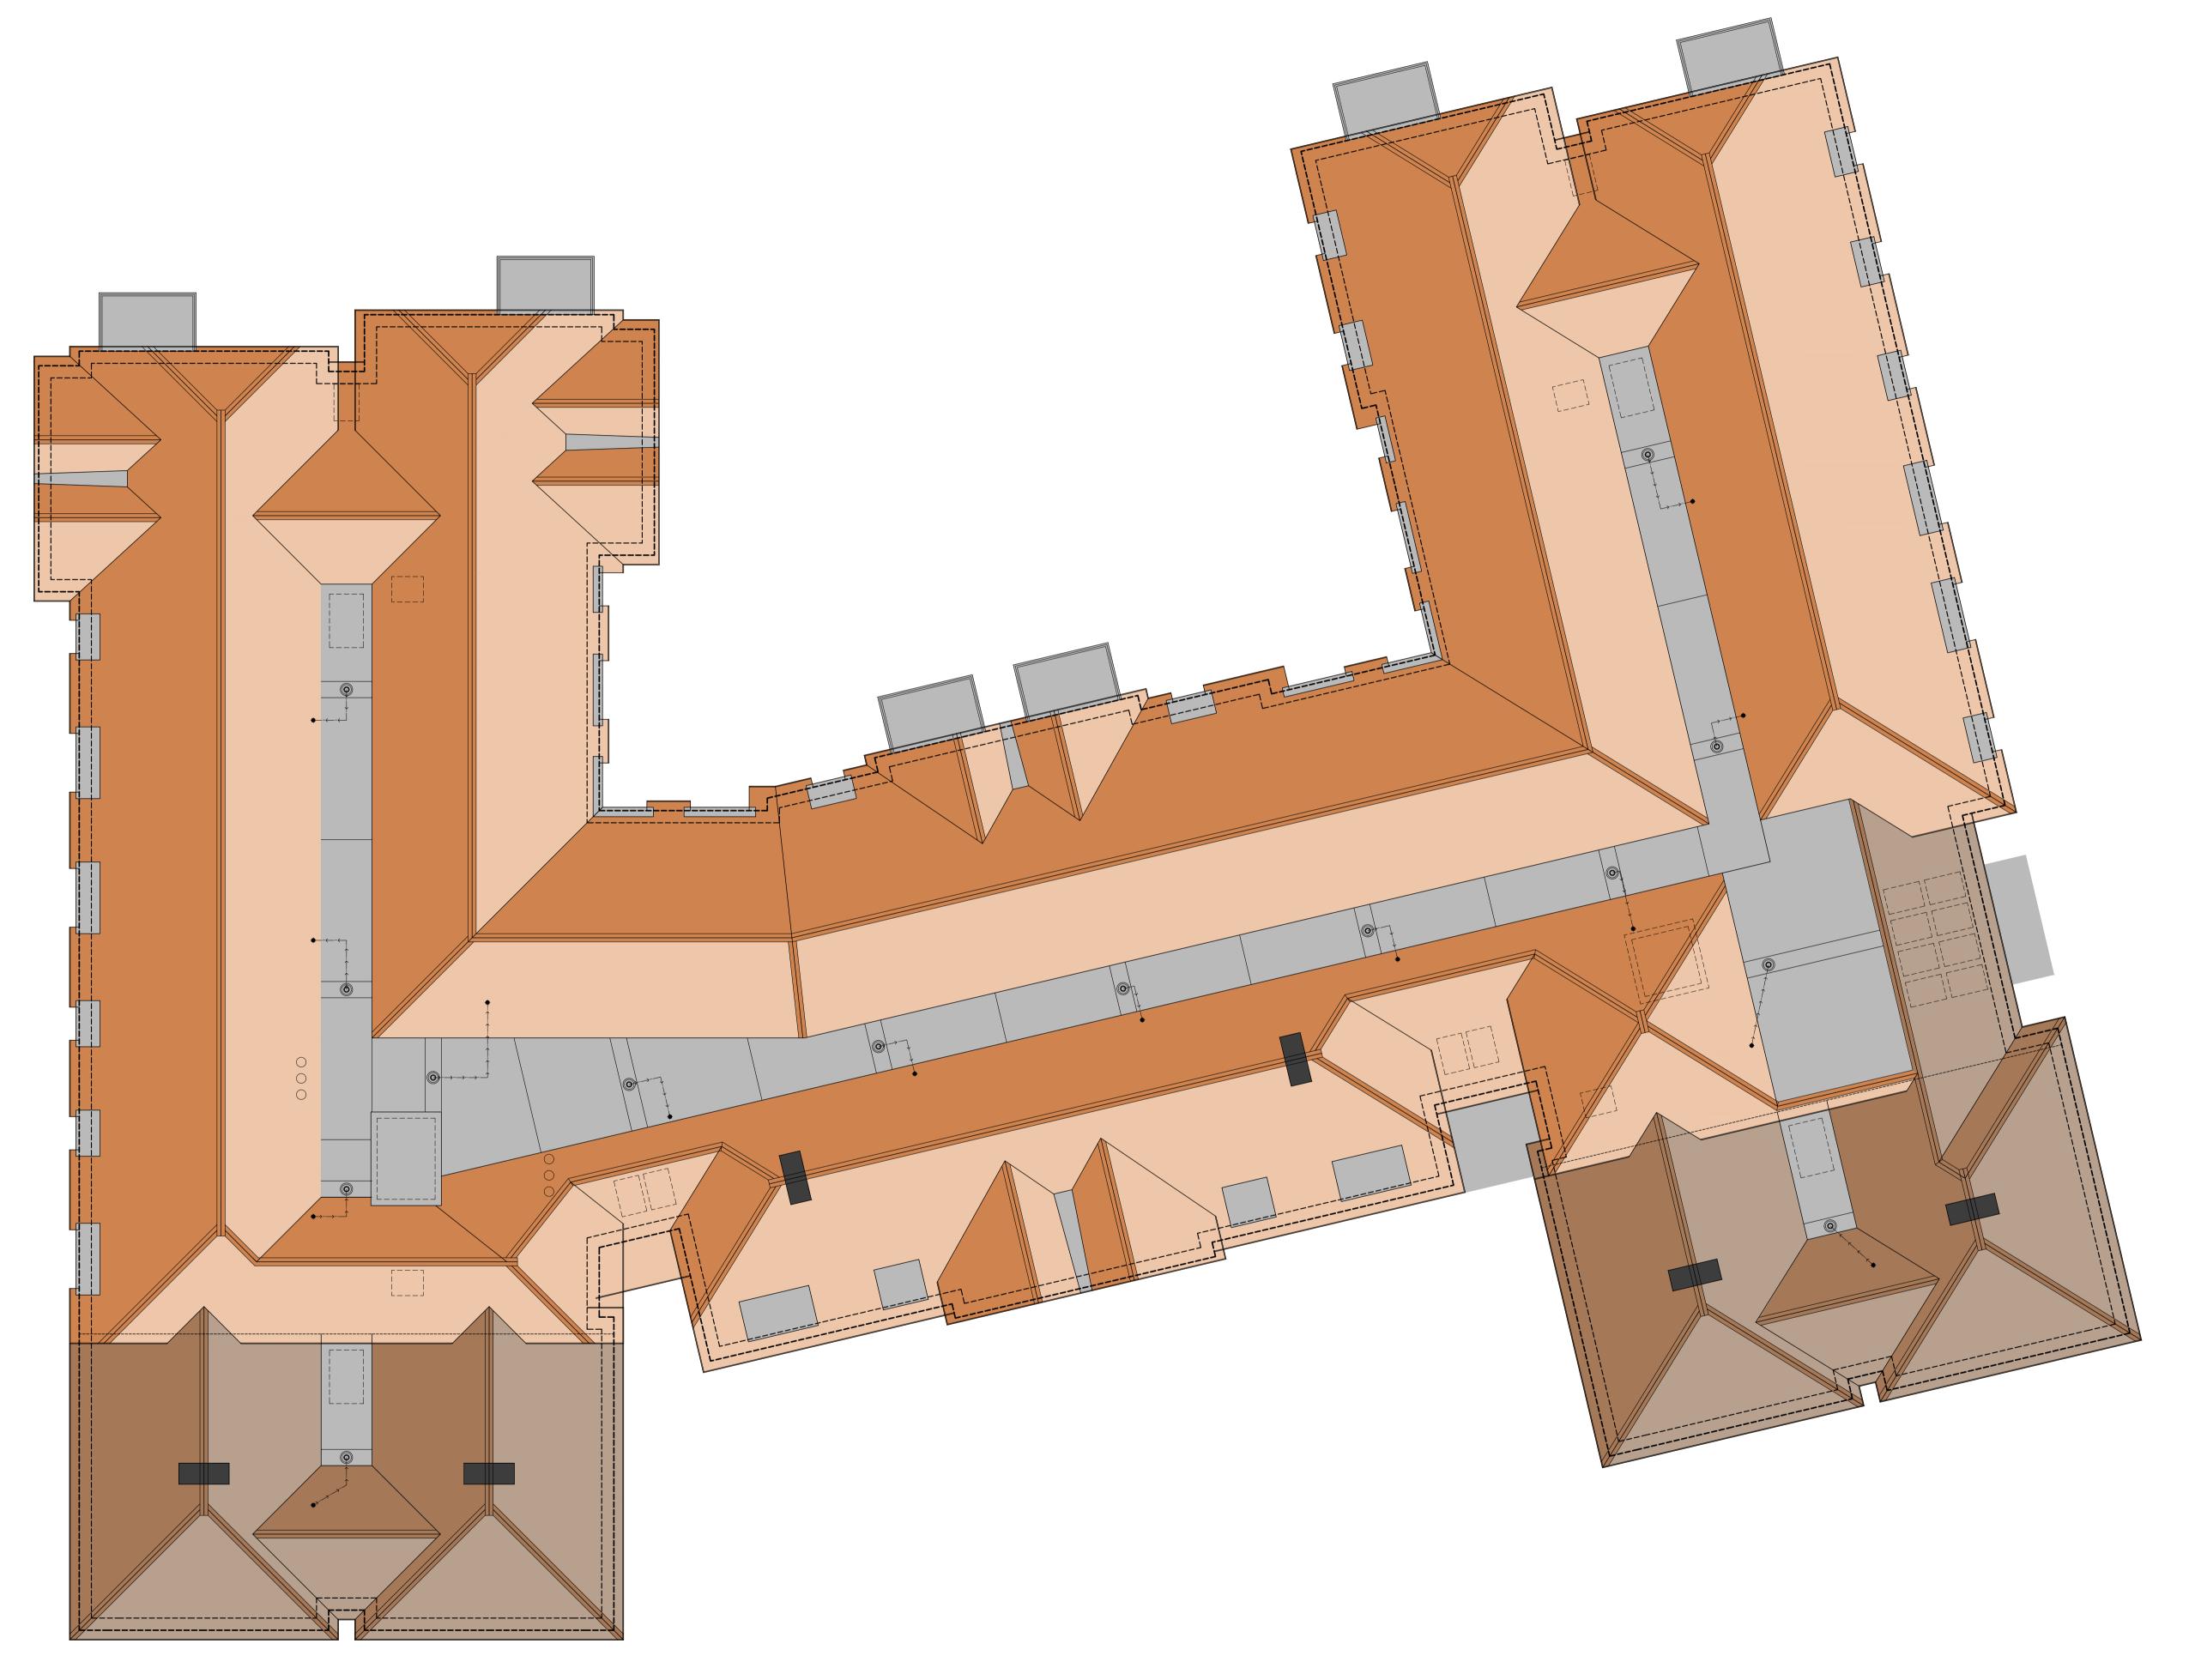

**ROOF PLAN** 

0 1 2 (SCALE 1:100)

- GENERAL NOTES:
   This drawing is the copyright of Kenn Scaddan Associates Ltd and may not be copied, altered or reproduced in any form or passed on to a third party without written consent. If in doubt ASK.
   This drawing has been produced as a guide, and is subject to further detailed information being provided, including but not limited to a full topographical survey, service enquires and an arboriculture study.

## MAGNA / DREW SMITH

St Martins Extra Care, Queen St, Gillingham

## DRAWING TITLE Roof Plan

| DRAWING S                 | TATUS         |                      | SCAL      |            |           |            |         |  |  |
|---------------------------|---------------|----------------------|-----------|------------|-----------|------------|---------|--|--|
| PRELIMINARY               |               |                      |           |            |           | 1:100 @ A1 |         |  |  |
| PROJECT NO.   DRAWING NO. |               |                      |           |            |           | VISION     | DRAWN B |  |  |
| 1182 PD-103               |               |                      |           |            |           |            | SS      |  |  |
| STATEM CERTIFICATION      | CONCEPT HOUSE | 35 KINGSTON CRESCENT | NORTH END | PORTSMOUTH | HAMPSHIRE | PO2 8AA    |         |  |  |