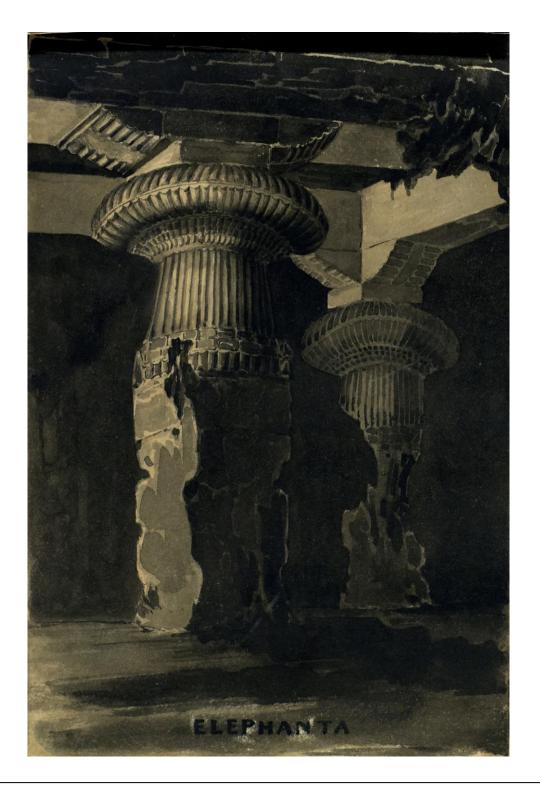

## <u>Elephanta</u>

The Cave Temple at Elephanta. Captain Oakley also visited these caves and compared them to the ones at Karlee.

helon mincall

Captain Oakley thought the Cave Temples at Karlee and Elephanta belonged to different religions.

The Karlee Temple was where Buddhists worshipped and The Elephanta Temple was where Brahminical or Hindu people worshipped.

been disused as places of worship and the hatives can five hore that chola

The Temples were no longer used for worship and Captain Oakley was unable to get any information from local people about their past.