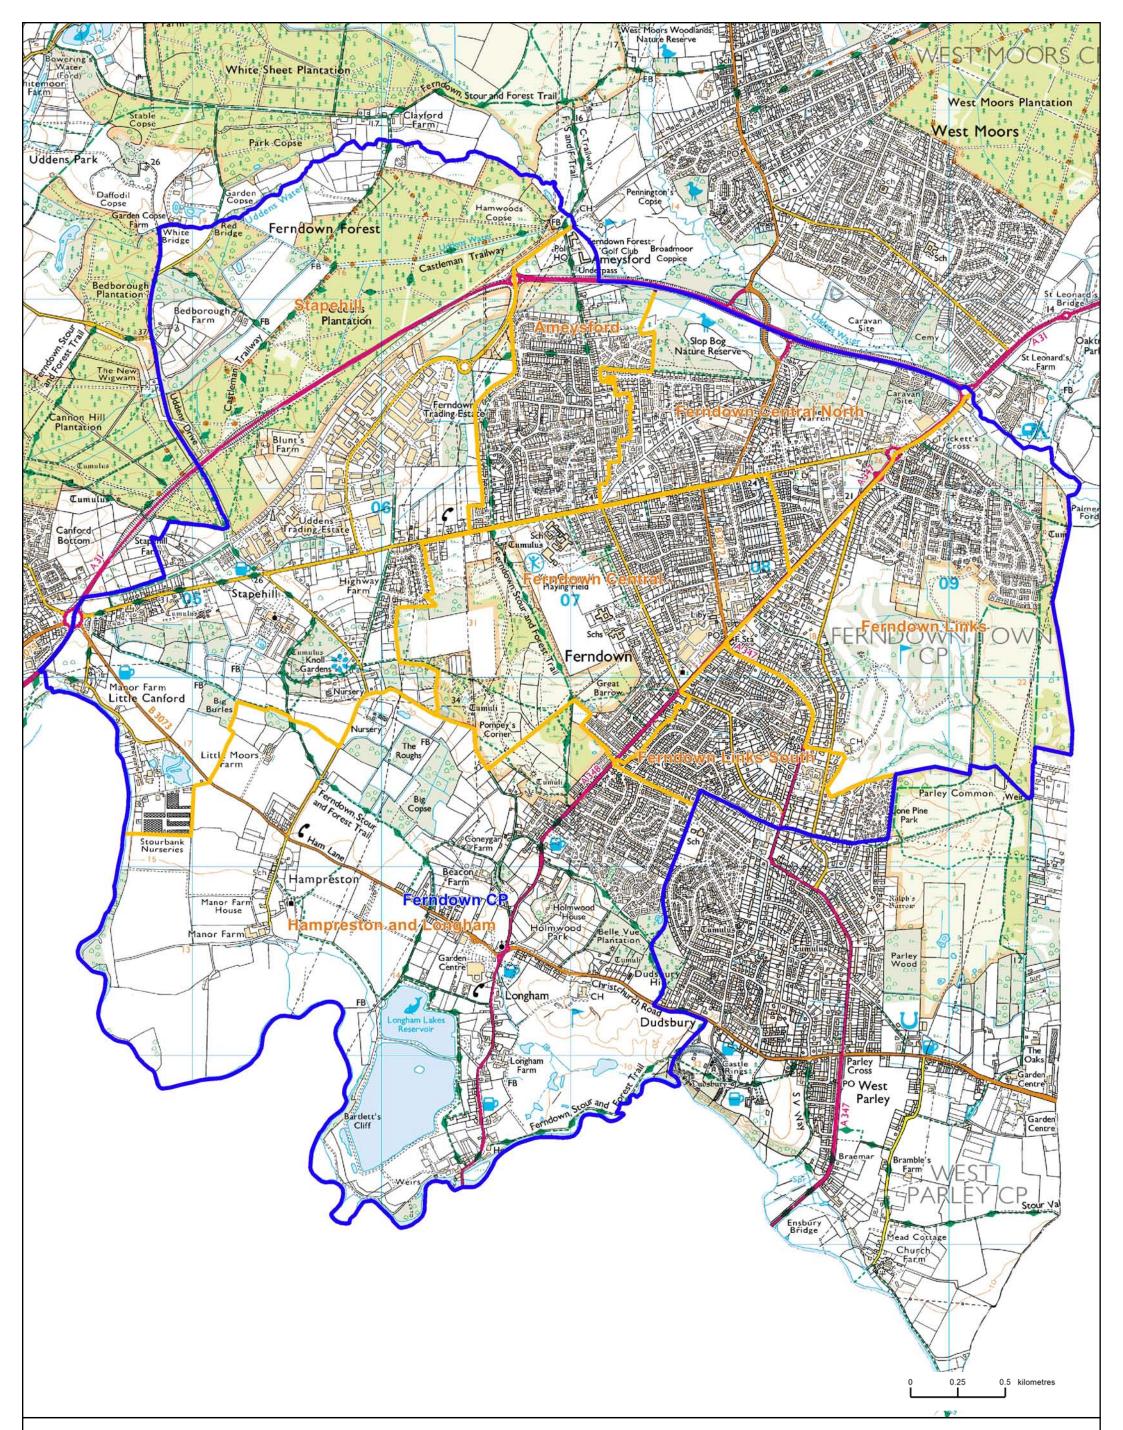

## Map referred to in the East Dorset (Reorganisation of Community Governance No.5) Order 2015

Parish Boundaries

Parish Ward Boundaries

This map is produced from Ordnance Survey material with the permission of Ordnance Survey on behalf of the Controller of Her Majesty's Stationary Office (c) Crown Copyright. Unauthorised reproduction infringes Crown copyright and may lead to prosecution or civil proceedings.

Christchurch Borough Council. Licence: 100024379. 2014 East Dorset District Council. Licence: 100024319. 2014

Scale: 1:20000 Author: Richard Jones Date created: 30 January 2015

Ņ