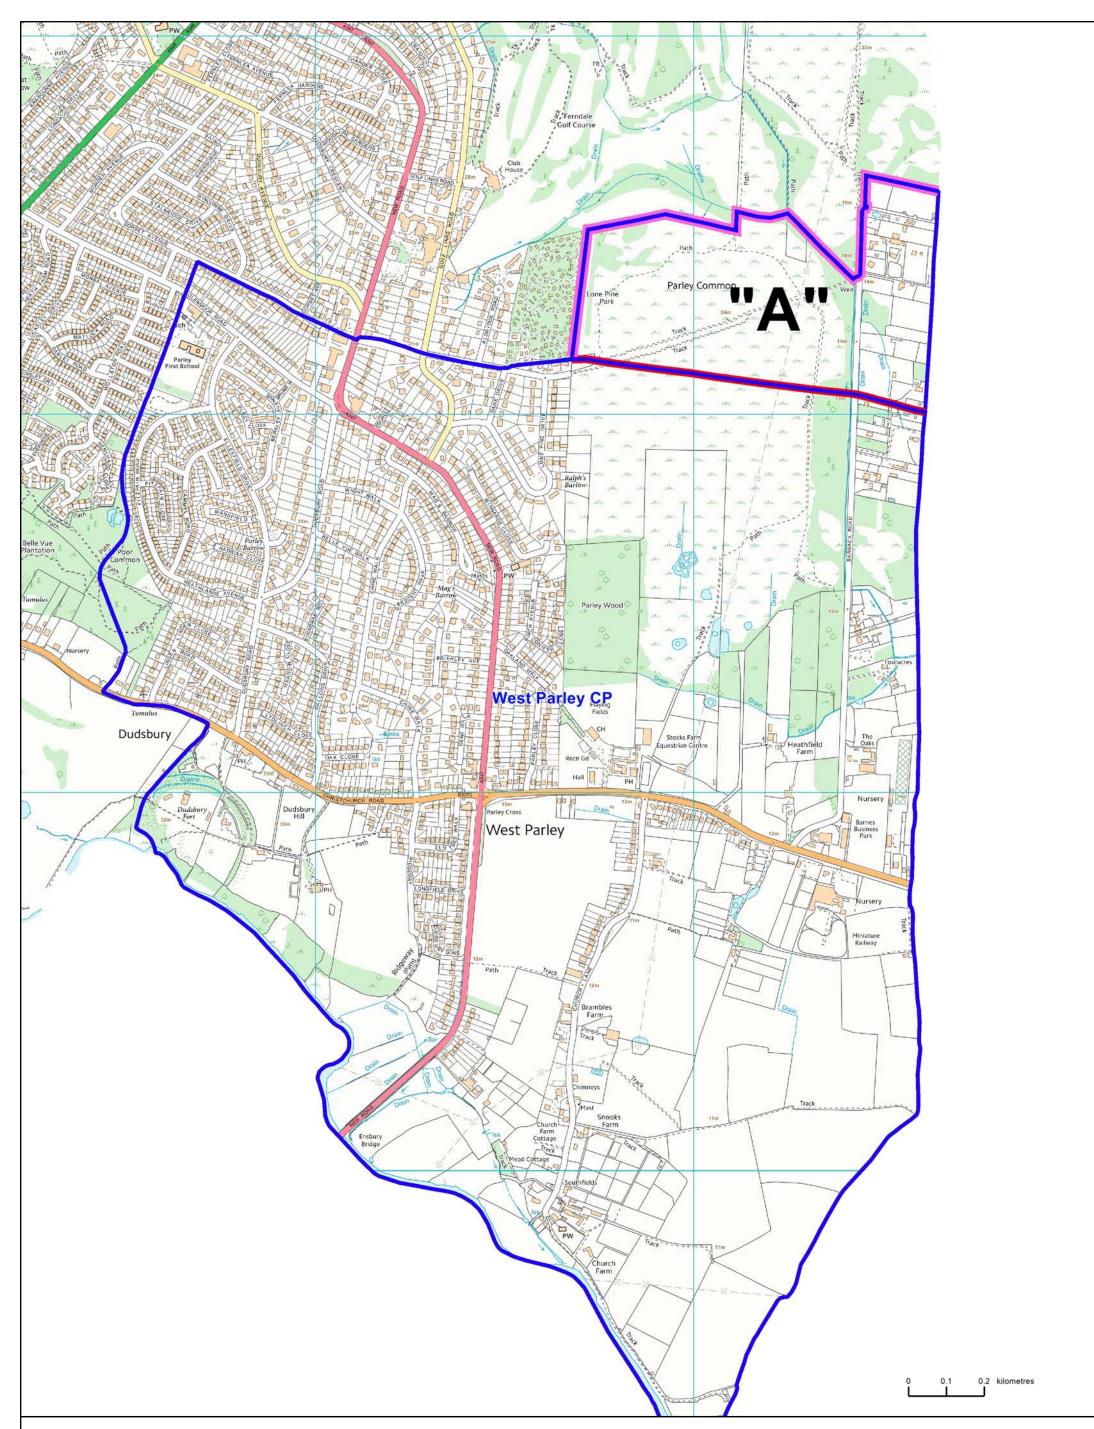

## Map referred to in the East Dorset (Reorganisation of Community Governance No.4) Order 2015 (Sheet 1)

Boundary Changes

New Parish Boundary

Parish Boundary Removal

This map is produced from Ordnance Survey material with the permission of Ordnance Survey on behalf of the Controller of Her Majesty's Stationary Office (c) Crown Copyright. Unauthorised reproduction infringes Crown copyright and may lead to prosecution or civil proceedings.

Christchurch Borough Council. Licence: 100024379. 2014 East Dorset District Council. Licence: 100024319. 2014

Scale: 1:10000 Author: Richard Jones Date created: 30 January 2015

Ņ