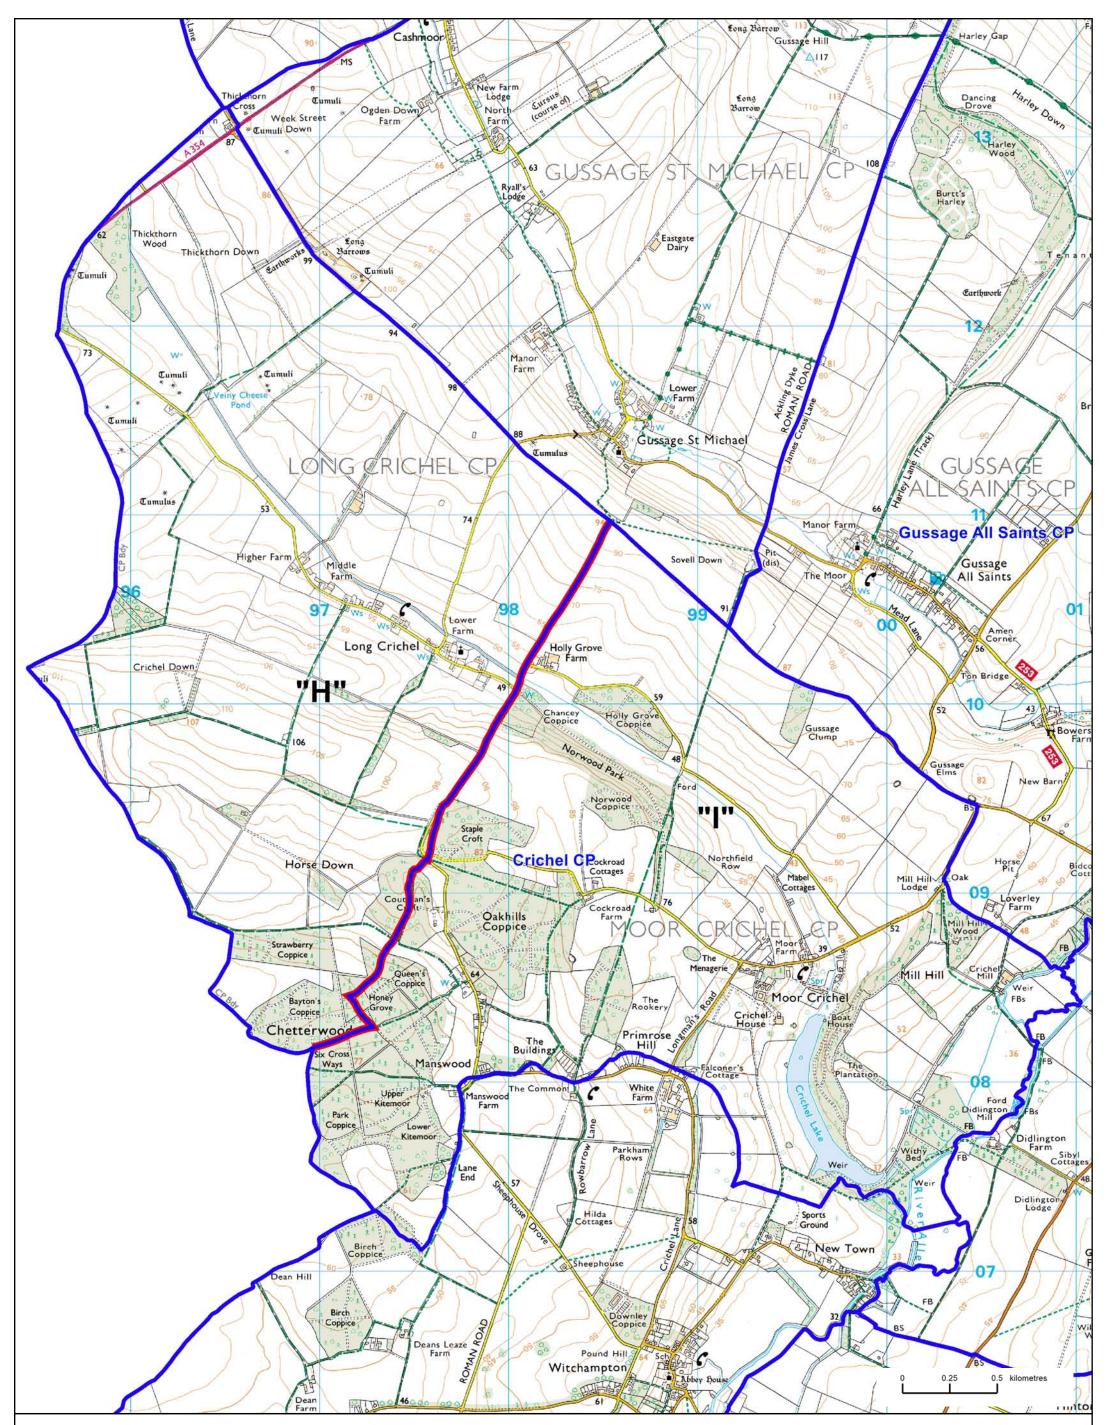

## Map referred to in the East Dorset (Reorganisation of Community Governance No.1) Order 2015 (Sheet 4)

Parish Boundaries

Parish Boundary Removal

Parish Ward Boundaries

**Boundary Changes** 

This map is produced from Ordnance Survey material with the permission of Ordnance Survey on behalf of the Controller of Her Majesty's Stationary Office (c) Crown Copyright. Unauthorised reproduction infringes Crown copyright and may lead to prosecution or civil proceedings.

Christchurch Borough Council. Licence: 100024379. 2014 East Dorset District Council. Licence: 100024319. 2014

Scale: 1:20000 Author: Richard Jones Date created: 30 January 2015

Ņ