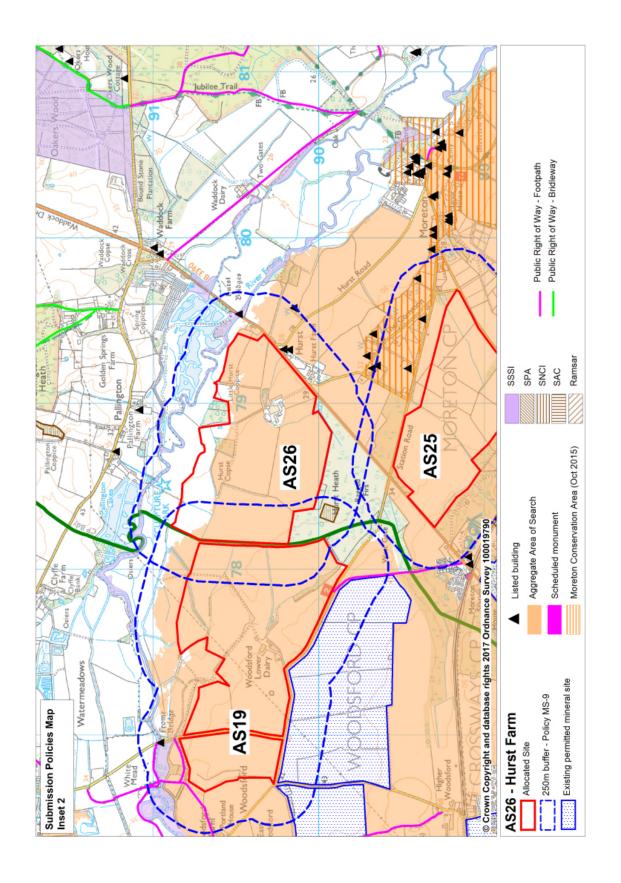

Inset updated - Aggregates Area of Search removed, resource block shown

Inset updated - Aggregates Area of Search removed, resource block shown. AS12 and BC04 removed.

Inset updated - Aggregates Area of Search removed, resource block shown, AS09 removed, AS27 added.