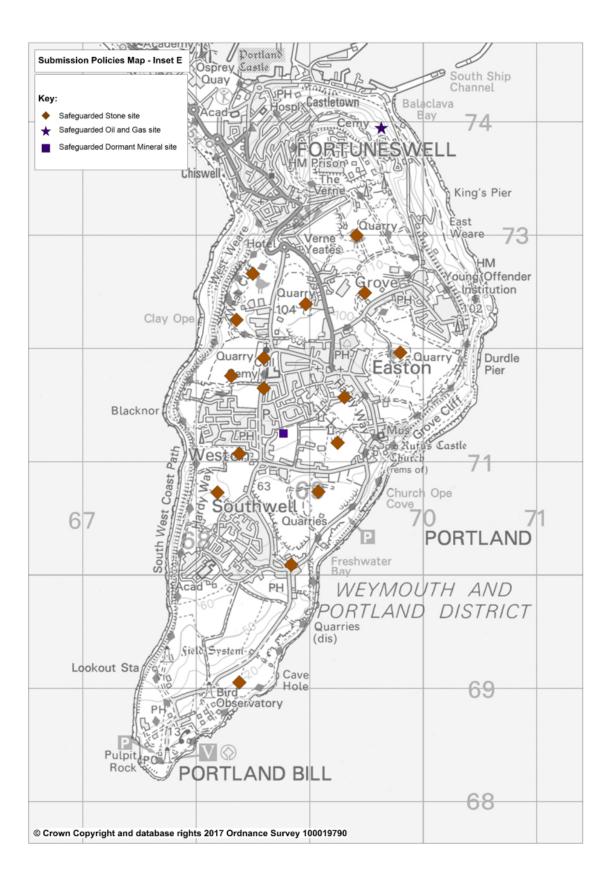

## <u>Inset maps 1 - 21 to be removed</u> Submission Policies Map with accompanying Inset Maps

1 Policies Map updated to reflect other changes in the Plan, including removal of aggregates area of search; updating of allocated sites; addition of SAC/SPA/Ramsar, World Heritage Site, AONBs and aerodrome safeguarding areas.