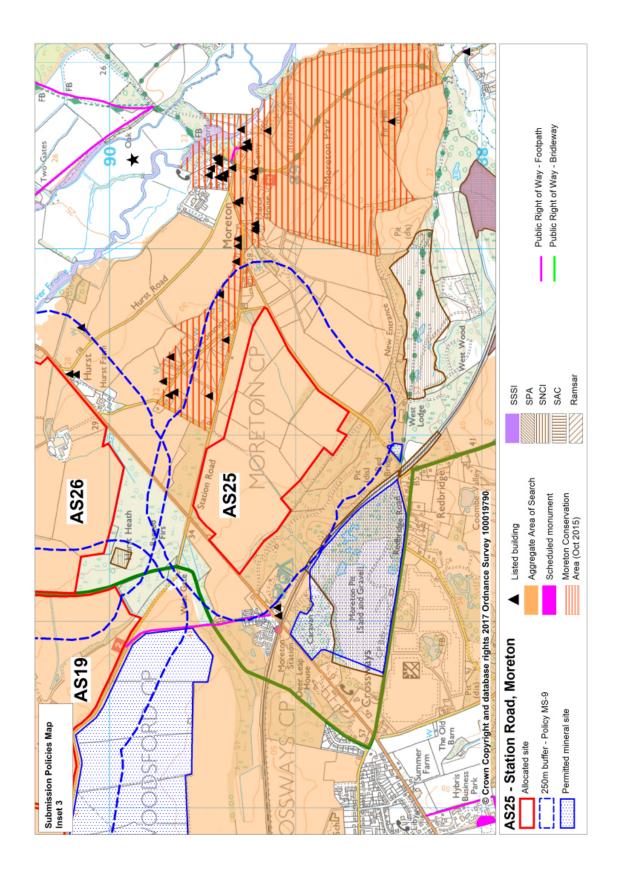

Inset updated - Aggregates Area of Search removed, resource block shown

Inset updated - Aggregates Area of Search removed, resource block shown. AS12 and BC04 removed.

Inset updated - Aggregates Area of Search removed, resource block shown, AS09 removed, AS27 added.