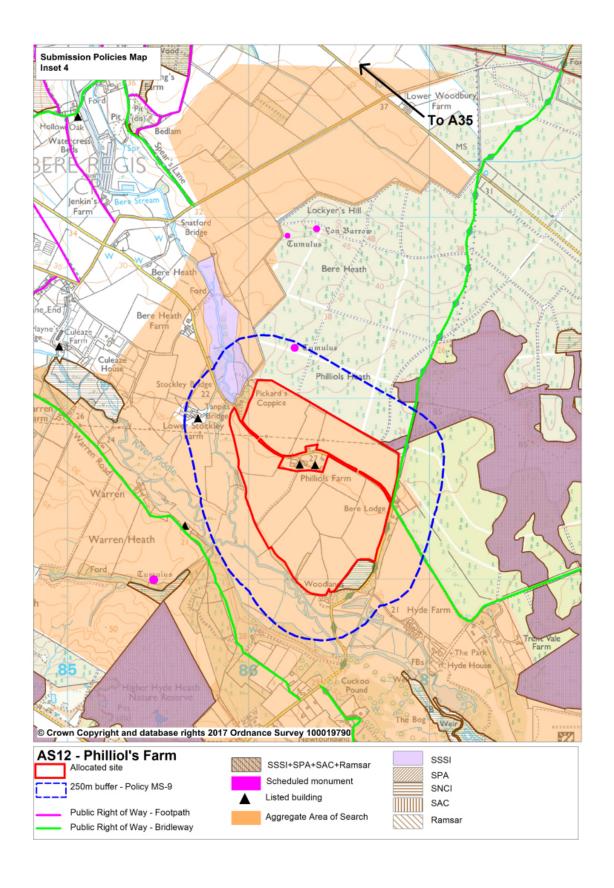

Inset updated - Aggregates Area of Search removed, resource block shown

Inset updated - Aggregates Area of Search removed, resource block shown. AS12 and BC04 removed.

Inset updated - Aggregates Area of Search removed, resource block shown, AS09 removed, AS27 added.