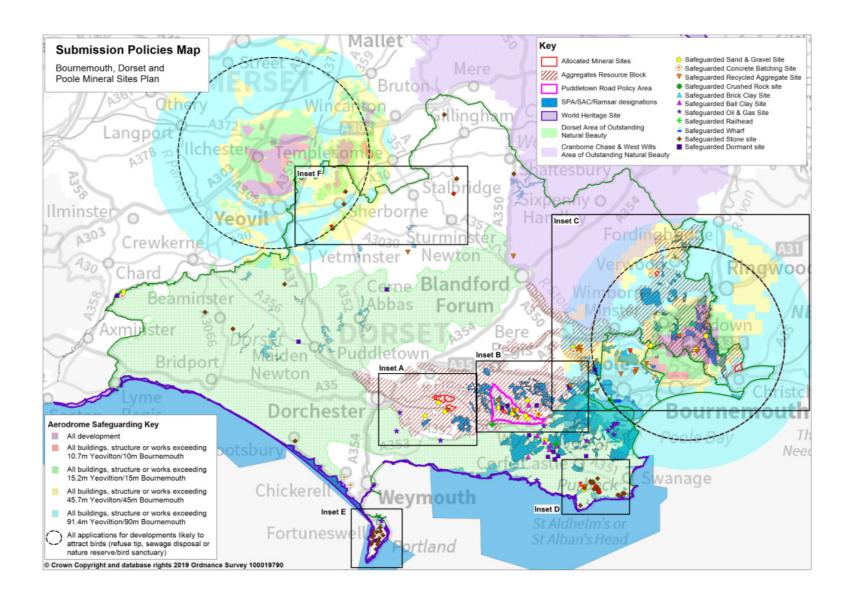

## <u>Inset maps 1 - 21 to be removed</u> Submission Policies Map with accompanying Inset Maps

1 Policies Map updated to reflect other changes in the Plan, including removal of aggregates area of search; updating of allocated sites; addition of SAC/SPA/Ramsar, World Heritage Site, AONBs and aerodrome safeguarding areas.