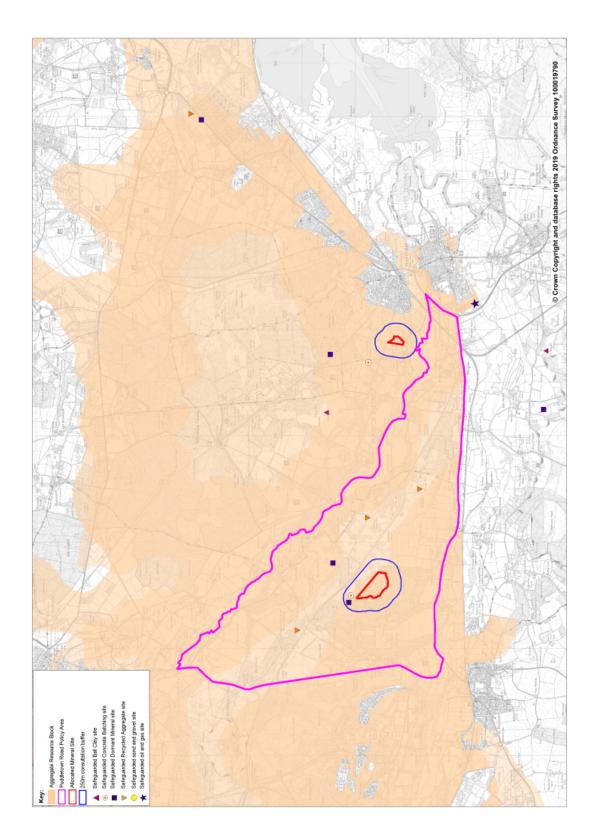

## Submission Policies Map and Inset Maps

## **Submission Policies Map and Inset Maps**

## <u>Inset maps 1 - 21 to be removed</u> Submission Policies Map with accompanying Inset Maps

1 Policies Map updated to reflect other changes in the Plan, including removal of aggregates area of search; updating of allocated sites; addition of SAC/SPA/Ramsar, World Heritage Site, AONBs and aerodrome safeguarding areas.





Inset updated - Aggregates Area of Search removed, resource block shown



Inset updated - Aggregates Area of Search removed, resource block shown. AS12 and BC04 removed.



Inset updated - Aggregates Area of Search removed, resource block shown, AS09 removed, AS27 added.



Inset updated - PK-15 & PK21 removed. PK02 boundary updated.