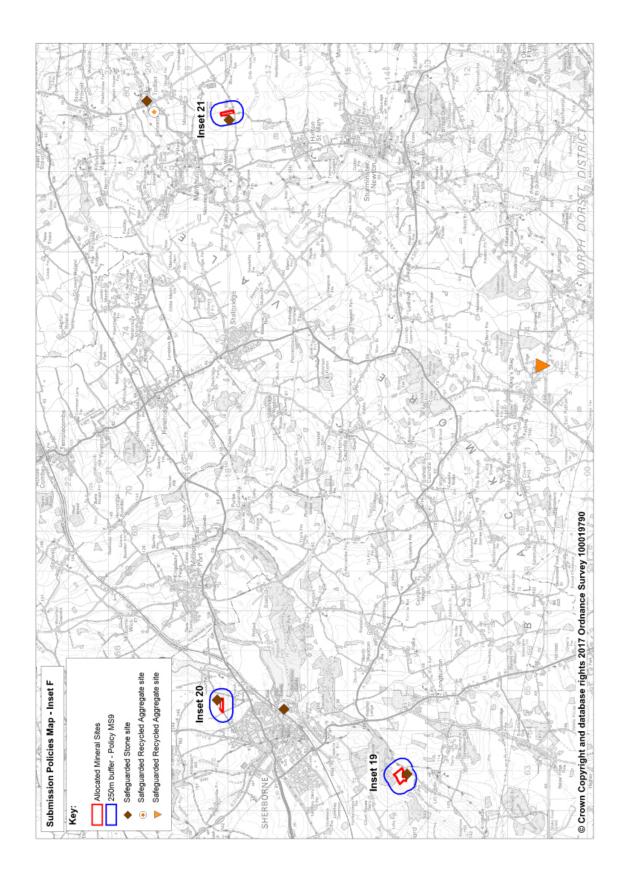

## <u>Inset maps 1 - 21 to be removed</u> Submission Policies Map with accompanying Inset Maps

1 Policies Map updated to reflect other changes in the Plan, including removal of aggregates area of search; updating of allocated sites; addition of SAC/SPA/Ramsar, World Heritage Site, AONBs and aerodrome safeguarding areas.