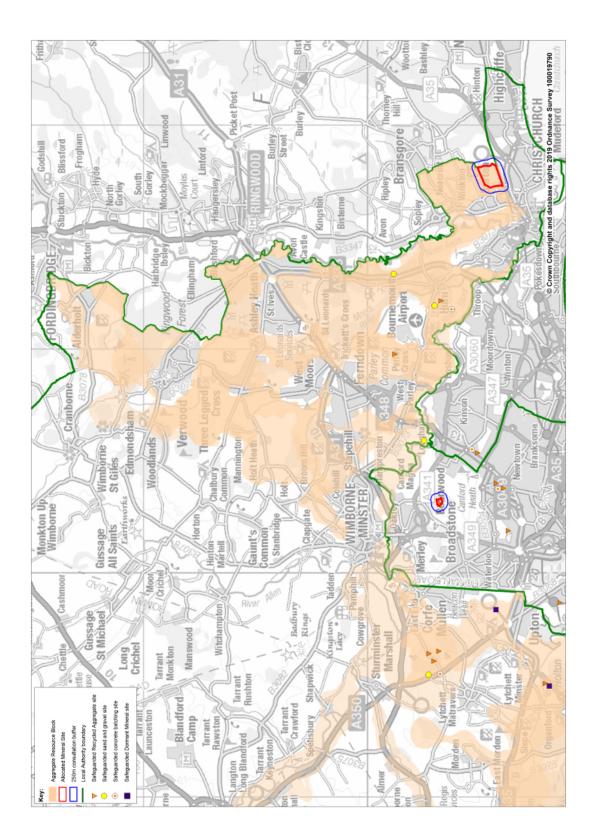

Inset updated - Aggregates Area of Search removed, resource block shown

Inset updated - Aggregates Area of Search removed, resource block shown. AS12 and BC04 removed.

Inset updated - Aggregates Area of Search removed, resource block shown, AS09 removed, AS27 added.