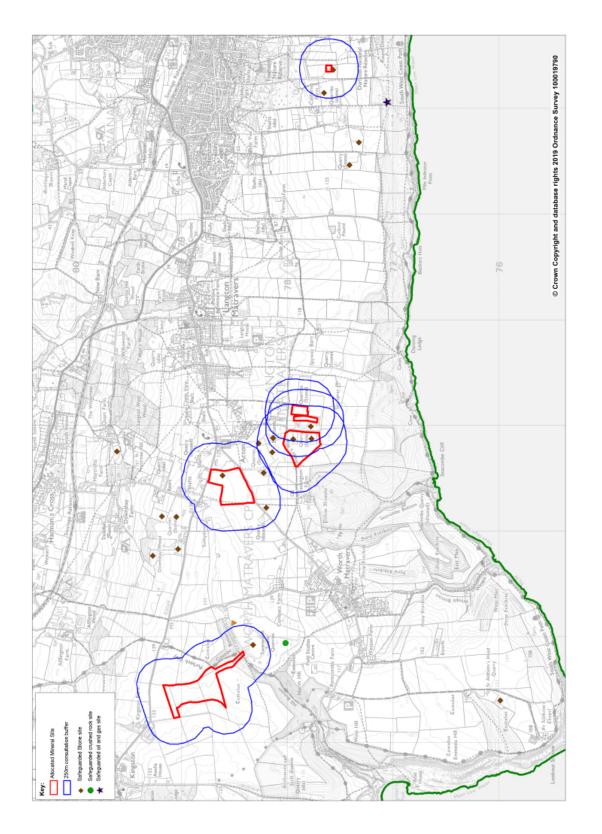

## <u>Inset maps 1 - 21 to be removed</u> Submission Policies Map with accompanying Inset Maps

1 Policies Map updated to reflect other changes in the Plan, including removal of aggregates area of search; updating of allocated sites; addition of SAC/SPA/Ramsar, World Heritage Site, AONBs and aerodrome safeguarding areas.

Inset updated - Aggregates Area of Search removed, resource block shown

Inset updated - Aggregates Area of Search removed, resource block shown. AS12 and BC04 removed.

Inset updated - Aggregates Area of Search removed, resource block shown, AS09 removed, AS27 added.