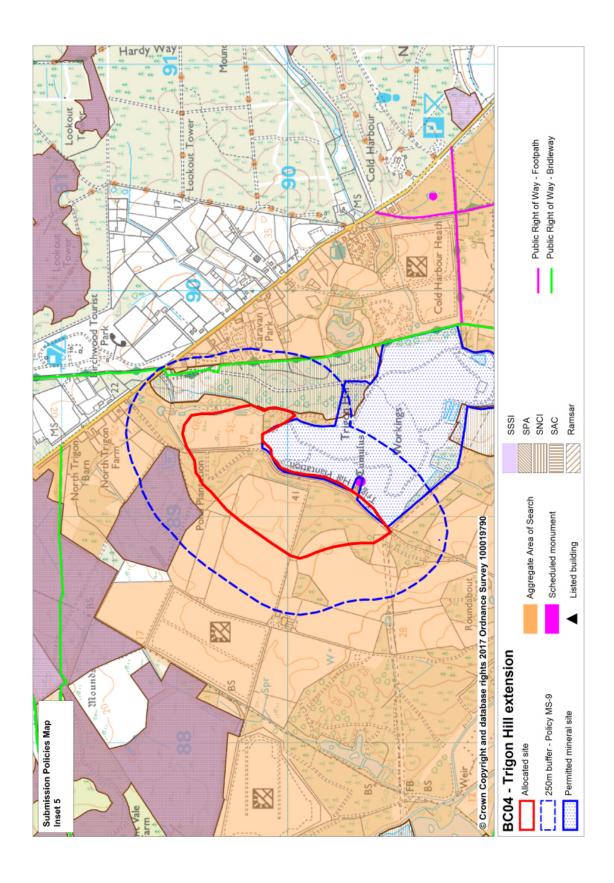

Inset updated - Aggregates Area of Search removed, resource block shown

Inset updated - Aggregates Area of Search removed, resource block shown. AS12 and BC04 removed.

Inset updated - Aggregates Area of Search removed, resource block shown, AS09 removed, AS27 added.