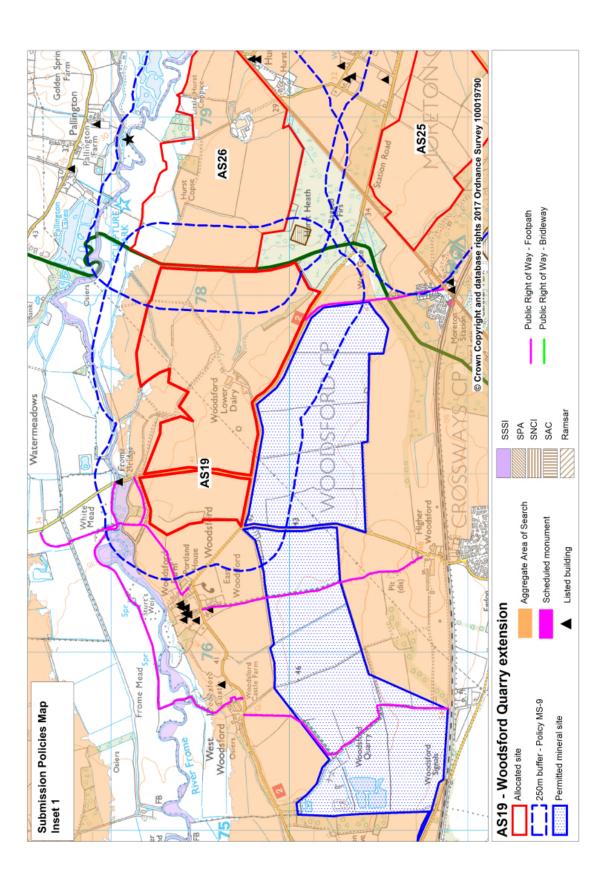

Inset updated - Aggregates Area of Search removed, resource block shown

Inset updated - Aggregates Area of Search removed, resource block shown. AS12 and BC04 removed.

Inset updated - Aggregates Area of Search removed, resource block shown, AS09 removed, AS27 added.