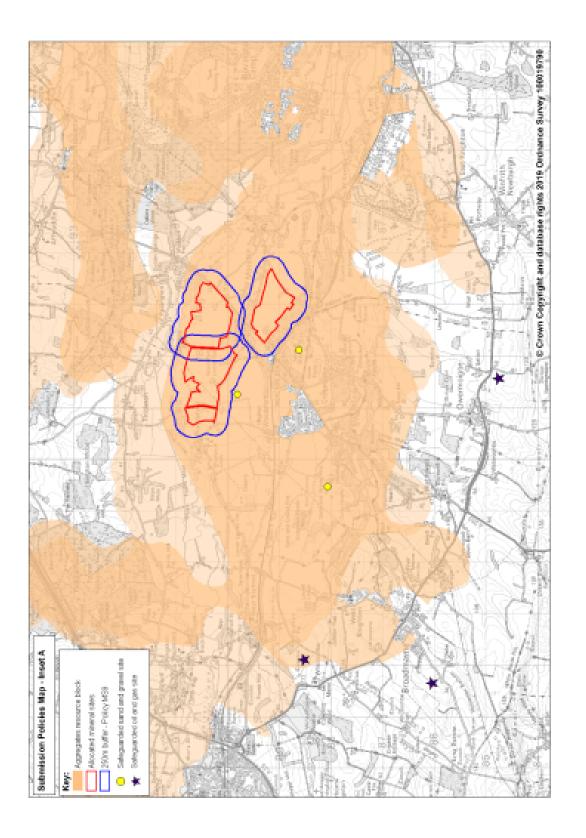

Inset updated - Aggregates Area of Search removed, resource block shown

Inset updated - Aggregates Area of Search removed, resource block shown. AS12 and BC04 removed.

Inset updated - Aggregates Area of Search removed, resource block shown, AS09 removed, AS27 added.