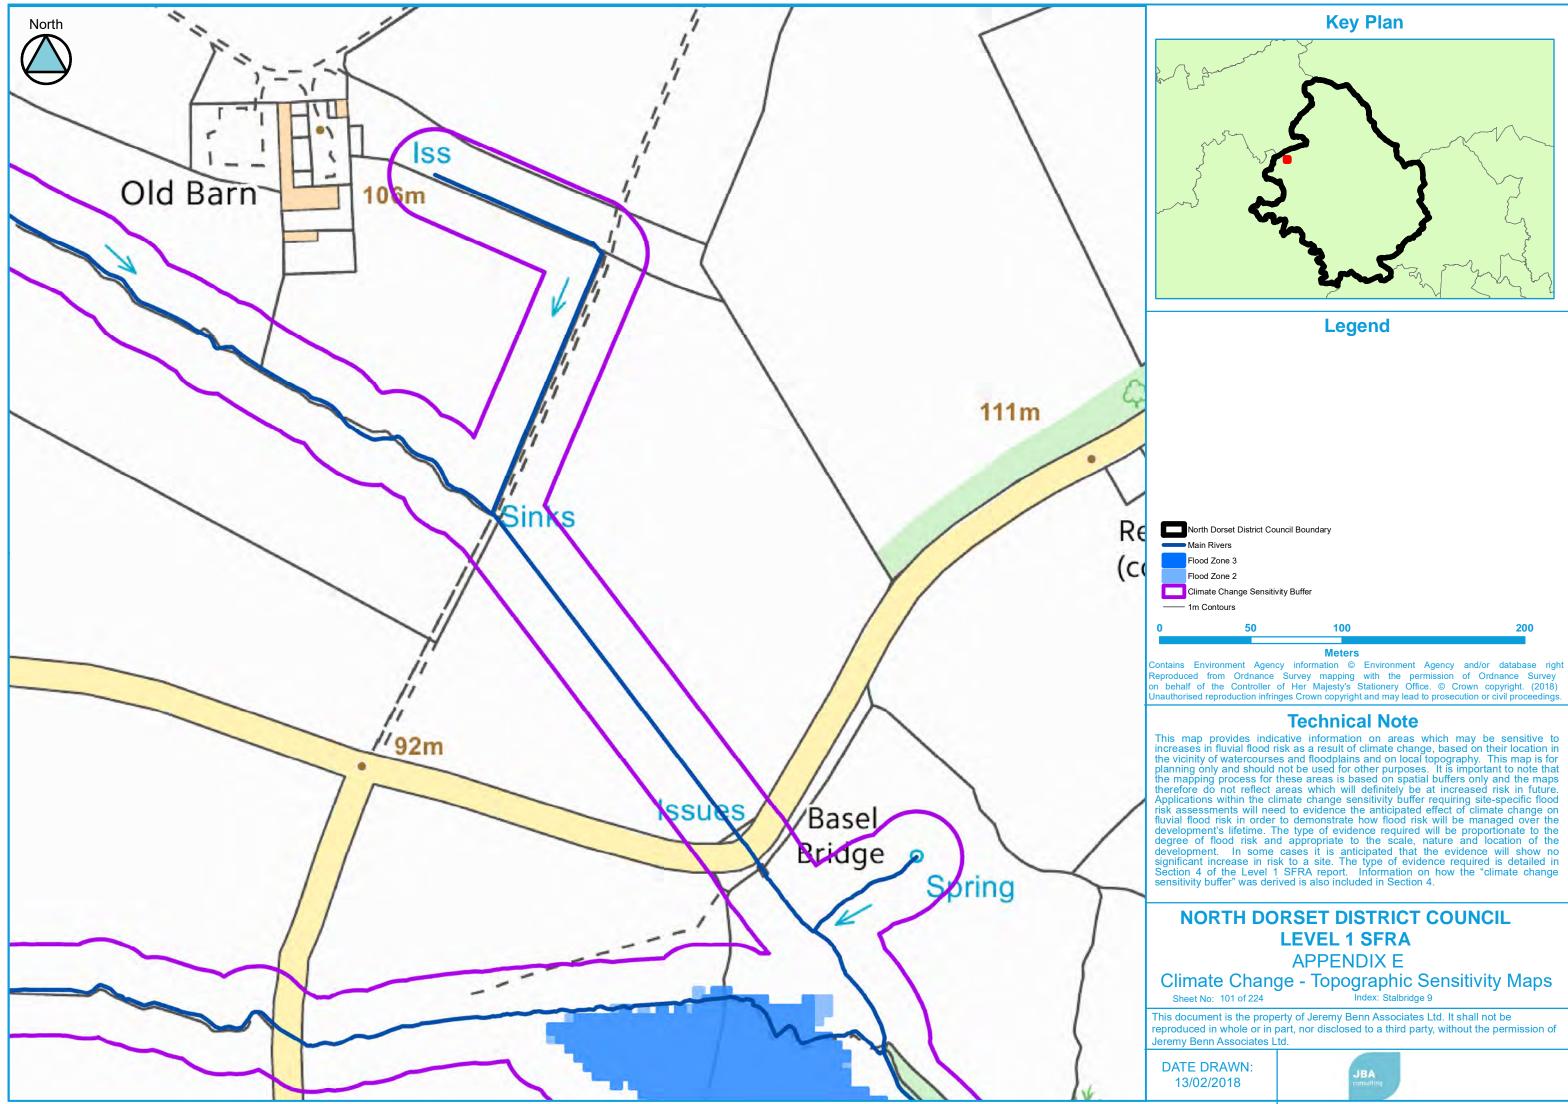

| DRAWN: |  |
|--------|--|
| 2/2018 |  |





| 50 | 100    | 200 |
|----|--------|-----|
|    | Meters |     |

| DRAWN: |  |
|--------|--|
| 2/2018 |  |





| DRAWN: |  |
|--------|--|
|        |  |
| 2/2018 |  |



| DRAWN: |  |
|--------|--|
| 2/2018 |  |



| 50 | ) 10 | 00   | 200 |
|----|------|------|-----|
|    |      |      |     |
|    | Met  | ters |     |

| DRAWN: |  |
|--------|--|
| 2/2018 |  |





| 50 | 100    | 200 |
|----|--------|-----|
|    | Meters |     |

| DRAWN: |  |
|--------|--|
| 2/2018 |  |



| DRAWN: |  |
|--------|--|
| 2/2018 |  |



| 50 | 100    | 200 |
|----|--------|-----|
|    | Matana |     |
|    | Meters |     |

| DRAWN: |  |
|--------|--|
|        |  |
| 2/2018 |  |





| orth Dorset District Council Bound | dary <b>DTM</b> |            | 75.01 - 76 | 84.01 - 85 |   |
|------------------------------------|-----------------|------------|------------|------------|---|
| lain Rivers                        | mAOI            | ) c        | 76.01 - 77 | 85.01 - 86 |   |
| ood Zone 3                         | 6               | 68.01 - 69 | 77.01 - 78 | 86.01 - 87 |   |
| lood Zone 2                        | 6               | 69.01 - 70 | 78.01 - 79 | 87.01 -