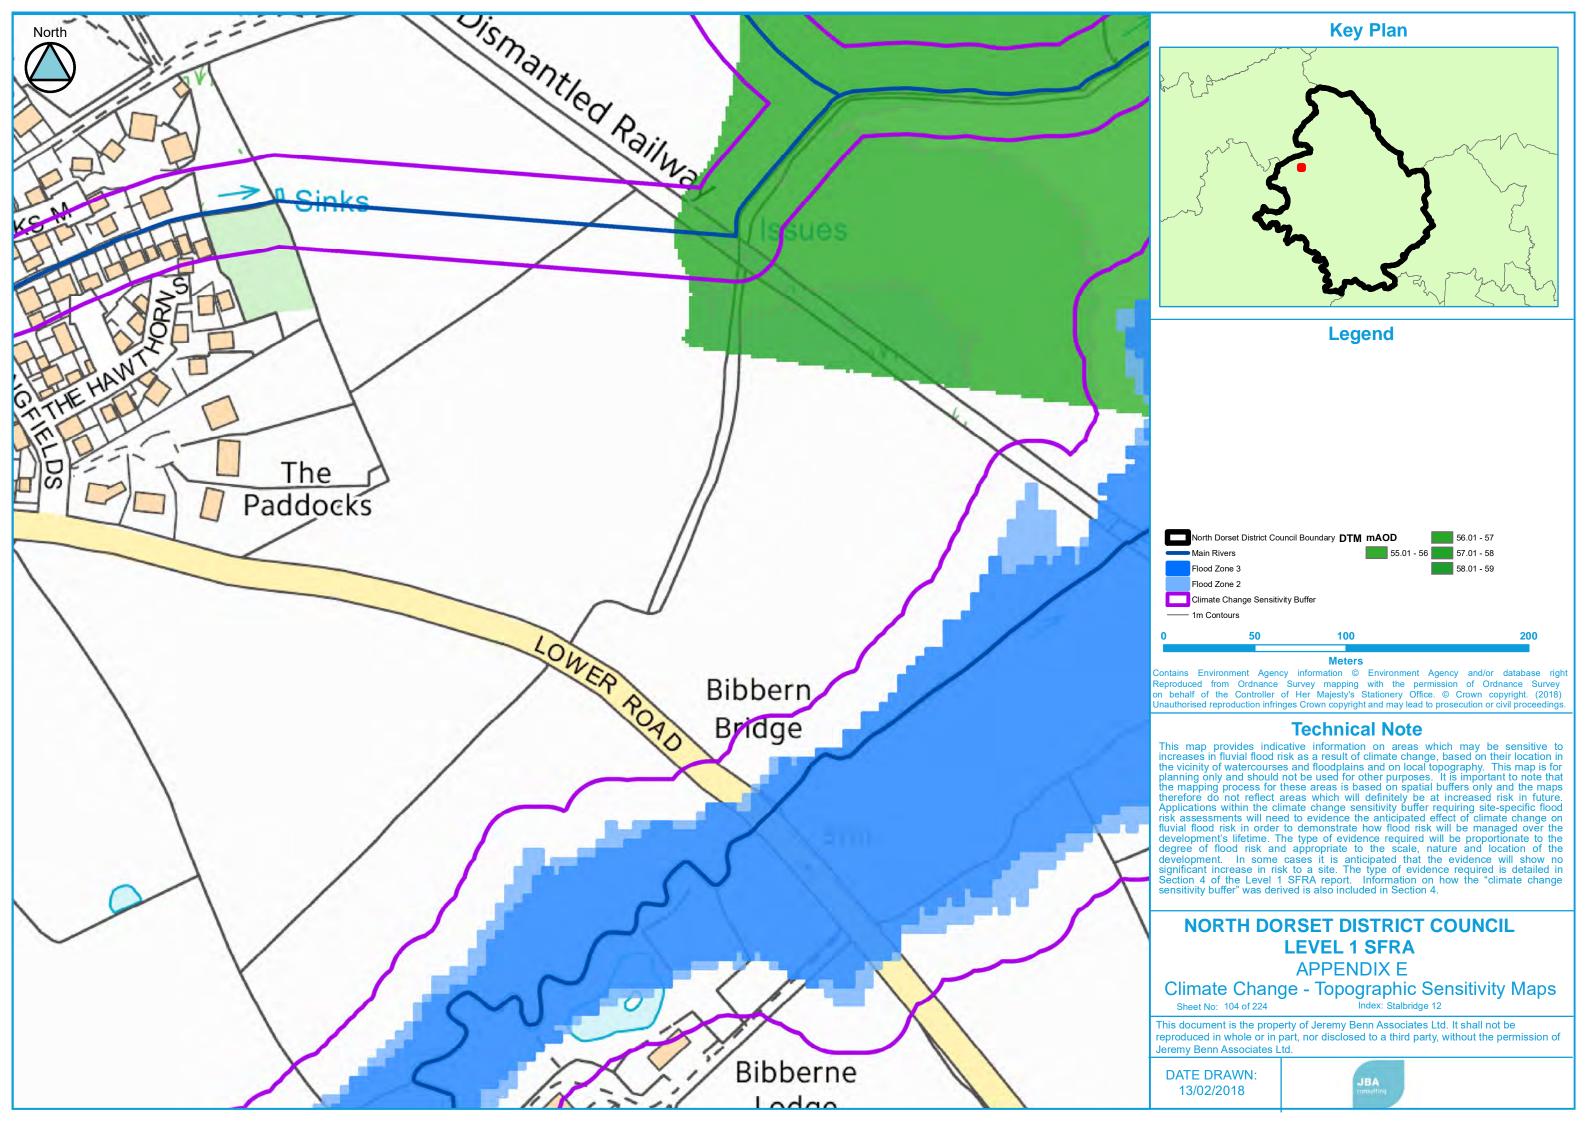

| DRAWN: |  |
|--------|--|
| 2/2018 |  |





| 50 | 100    | 200 |
|----|--------|-----|
|    | Meters |     |

| DRAWN: |  |
|--------|--|
| 2/2018 |  |





| DRAWN: |  |
|--------|--|
|        |  |
| 2/2018 |  |



| DRAWN: |  |
|--------|--|
| 2/2018 |  |



| 50 | ) 10 | 00   | 200 |
|----|------|------|-----|
|    |      |      |     |
|    | Met  | ters |     |

| DRAWN: |  |
|--------|--|
| 2/2018 |  |





| 50 | 100    | 200 |
|----|--------|-----|
|    | Meters |     |

| DRAWN: |  |
|--------|--|
| 2/2018 |  |



| DRAWN: |  |
|--------|--|
| 2/2018 |  |



| 50 | 100    | 200 |
|----|--------|-----|
|    | Matana |     |
|    | Meters |     |

| DRAWN: |  |
|--------|--|
|        |  |
| 2/2018 |  |





| orth Dorset District Council Bound | dary <b>DTM</b> |            | 75.01 - 76 | 84.01 - 85 |   |
|------------------------------------|-----------------|------------|------------|------------|---|
| lain Rivers                        | mAOI            | ) c        | 76.01 - 77 | 85.01 - 86 |   |
| ood Zone 3                         | 6               | 68.01 - 69 | 77.01 - 78 | 86.01 - 87 |   |
| lood Zone 2                        | 6               | 69.01 - 70 | 78.01 - 79 | 87.01 - 88 |   |
| limate Change Sensitivity Buffer   |                 | 70.01 - 71 | 79.01 - 80 | 88.01 - 89 |   |
| m Contours                         |                 | 71.01 - 72 | 80.01 - 81 | 89.01 - 90 |   |
|                                    |                 | 72.01 - 73 | 81.01 - 82 | 90.01 - 91 |