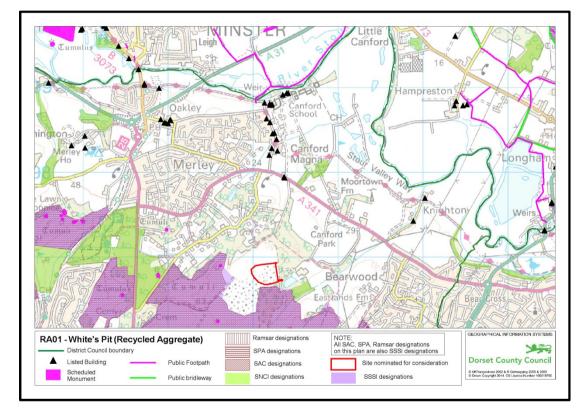

| Site Information           |                                                                                                                                                                                               |
|----------------------------|-----------------------------------------------------------------------------------------------------------------------------------------------------------------------------------------------|
| Site Location              | White's Pit, Arrowsmith Road, Canford.                                                                                                                                                        |
| Grid Reference             | SY 032 967                                                                                                                                                                                    |
| Administrative Area        | Borough of Poole                                                                                                                                                                              |
| Ward                       | Merley & Bearwood                                                                                                                                                                             |
| Site Nominee(s)            | WH White Ltd                                                                                                                                                                                  |
| Agent                      | Land & Mineral Management                                                                                                                                                                     |
| Proposed development       | Consolidation of aggregate recycling operations                                                                                                                                               |
| Site Area                  | 5.86 ha                                                                                                                                                                                       |
| Estimated annual output    | Capacity of up to 250,000 tonnes per annum                                                                                                                                                    |
| Expected life of operation | Current permission is to 2022;<br>permanent permission is sought.                                                                                                                             |
| Existing land use          | Existing Aggregate Recycling site on restored landfill                                                                                                                                        |
| Access                     | Off Magna Road via Canford Recycling site                                                                                                                                                     |
| Material processed         | A range of inert materials arising from<br>construction, demolition and<br>excavation (CDE) projects, including<br>soils, sand, brick rubble, concrete, road<br>planings and mixed CDE wastes |
| Estimated Traffic          | 50 total HGV movements/day (25 in; 25                                                                                                                                                         |
| Movements                  | out)                                                                                                                                                                                          |