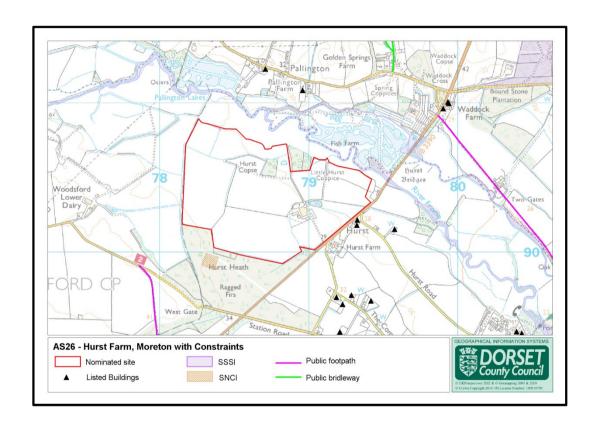

## **Site Information** Moreton – Hurst Farm Site Location **Grid Reference** SY 789 902 Administrative Area West Dorset DC Moreton CP Parish Site Nominee(s) Moreton Estate Agent Halletec Environmental Proposed development Sand and gravel extraction Site Area 72.0 ha Estimated annual output 200,000 (tonnes per annum) Approximately 2.5 million Estimated reserve tonnes Expected life of operation Approximately 13 years Existing land use Agricultural Agricultural/wet **Proposed Restoration** grassland/lakes Existing farm access off B3390 Access **Estimated Traffic** Approximately 80/day Movements

## AS26 Hurst Farm, Moreton