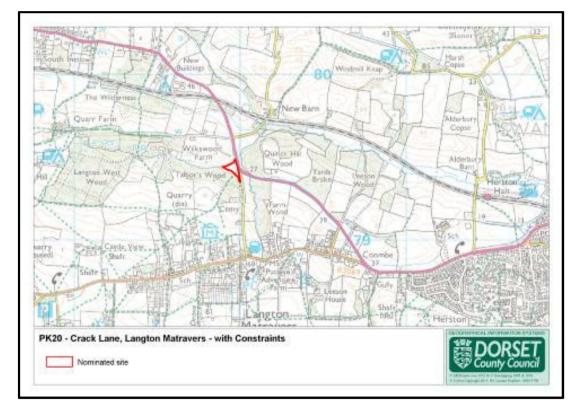

## Bournemouth, Dorset and Poole – Mineral Sites Plan

| Site Information                 |                                           |
|----------------------------------|-------------------------------------------|
| Site Location                    | Crack Lane, 0.5km north of Langton        |
|                                  | Matravers                                 |
| Grid Reference                   | SY 999 794                                |
| Administrative Area              | Purbeck DC                                |
| Parish                           | Langton Matravers                         |
| Site Nominee(s)                  | WJ Haysom & Son Ltd                       |
| Proposed development             | Purbeck Marble extraction                 |
| Site Area                        | 0.5ha (not all to be part of any single   |
|                                  | operation)                                |
| Estimated annual output<br>(tpa) | Approximately 900 t could be taken in a   |
|                                  | summer campaign, from an area of          |
|                                  | approximately 150 m <sup>2</sup>          |
| Estimated reserve                | 32,000 tonnes (potentially only half is   |
|                                  | practicably recoverable)                  |
| Expected life of operation       | Not known; years of dormancy broken by    |
|                                  | summer campaigns, depending on demand     |
| Existing land use                | Pasture                                   |
| Proposed Restoration             | Pasture                                   |
| Access                           | From Crack Lane, close to junction with   |
|                                  | A351                                      |
| Estimated Traffic<br>Movements   | One summer campaign would create          |
|                                  | approximately 60 lorry movements to take  |
|                                  | the extracted material to Lander's Quarry |