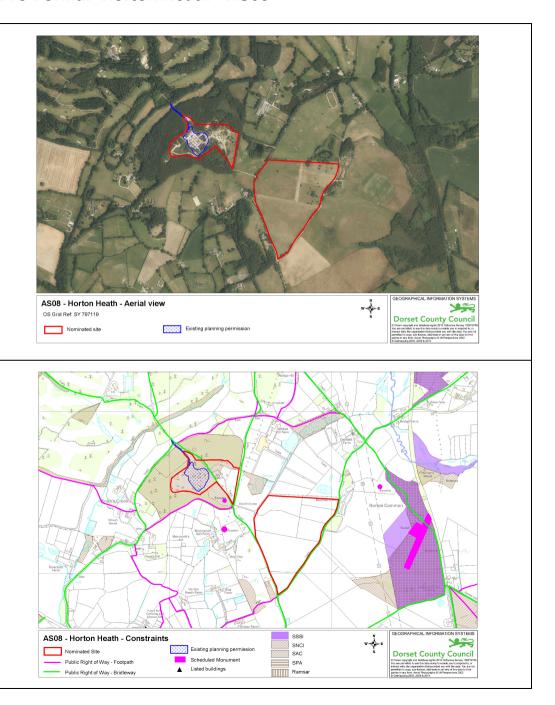

|
| Landscape character type      | Westerly parcel: East Dorset Woods & Farmland; Easterly parcel: Heathland |
| Current Agricultural land     | 5 (small section to south of                                              |
| classification                | easterly parcel = 4)                                                      |
| Proposed Restoration          | TBC                                                                       |
| Access                        | Access road recently provided as part of planning process                 |
| Estimated Traffic             | TBC                                                                       |
| Movements                     |                                                                           |



Page I of 4