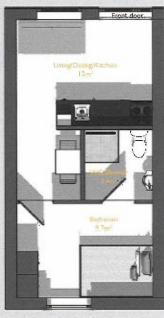

## One Bed 12 Unit 25m<sup>2</sup> DCC

The 12 unit POD design has 8 units stacked side by side with a level access front door on the south elevation, opening to the living space and the bedrooms placed to the rear. The first floor units are orientated along an east-west axis. There are 2 proposed staircases at either end and a south facing shared deck space overlooking the site. The front (public) elevations are timber clad with Siberian larch on the ground floor, with a timber railing and deck on the first floor. The rest of the facade is treated with a dark profiled metal cladding.