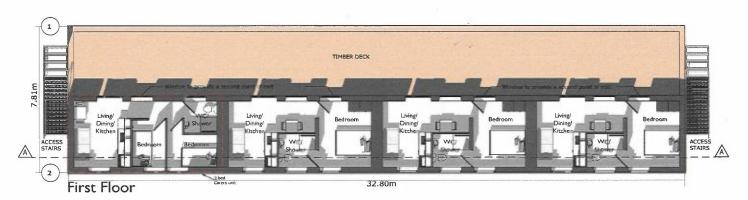

## One Bed 12 Unit 25m<sup>2</sup> DCC

The 12 unit POD design has 8 units stacked side by side with a level access front door on the south elevation, opening to the living space and the bedrooms placed to the rear. The first floor units are orientated along an east-west axis. There are 2 proposed staircases at either end and a south facing shared deck space overlooking the site. The front (public) elevations are timber clad with Siberian larch on the ground floor, with a timber railing and deck on the first floor. The rest of the facade is treated with a dark profiled metal cladding.