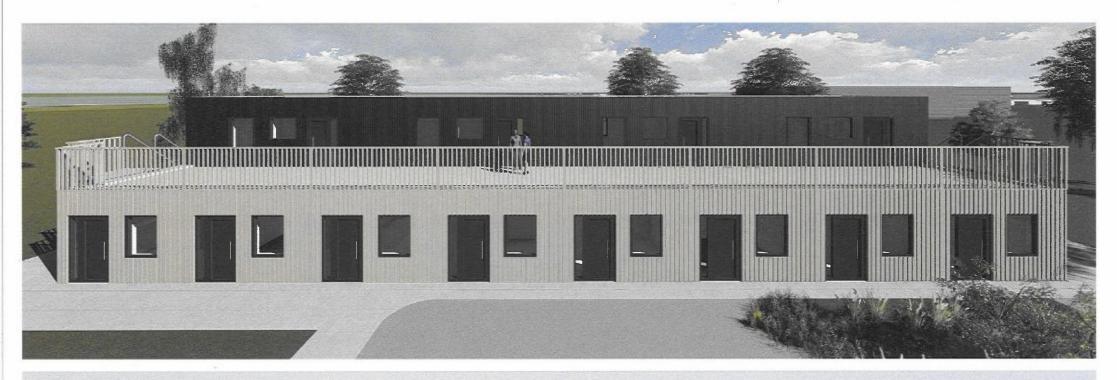

## One Bed 12 Unit 25m<sup>2</sup> DCC

The 12 unit POD design has 8 units stacked side by side with a level access front door on the south elevation, opening to the living space and the bedrooms placed to the rear. The first floor units are orientated along an east-west axis. There are 2 proposed staircases at either end and a south facing shared deck space overlooking the site. The front (public) elevations are timber clad with Siberian larch on the ground floor, with a timber railing and deck on the first floor. The rest of the facade is treated with a dark profiled metal cladding.