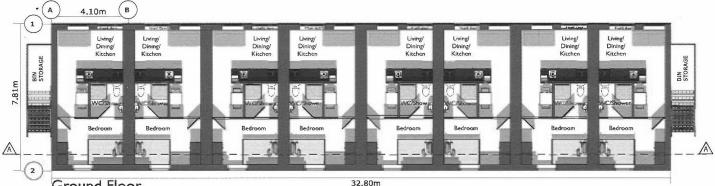

## One Bed 12 Unit 25m<sup>2</sup> DCC

The 12 unit POD design has 8 units stacked side by side with a level access front door on the south elevation, opening to the living space and the bedrooms placed to the rear. The first floor units are orientated along an east-west axis. There are 2 proposed staircases at either end and a south facing shared deck space overlooking the site. The front (public) elevations are timber clad with Siberian larch on the ground floor, with a timber railing and deck on the first floor. The rest of the facade is treated with a dark profiled metal cladding.

Section A

Ground Floor

Metal Cladding

KS Seamed Roof

External Metal Staircase