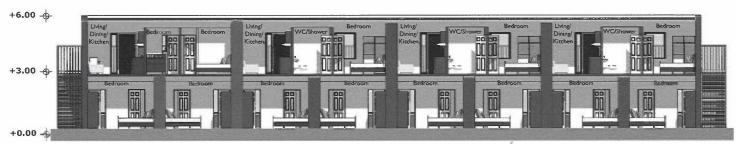

## One Bed 12 Unit 25m<sup>2</sup> DCC

The 12 unit POD design has 8 units stacked side by side with a level access front door on the south elevation, opening to the living space and the bedrooms placed to the rear. The first floor units are orientated along an east-west axis. There are 2 proposed staircases at either end and a south facing shared deck space overlooking the site. The front (public) elevations are timber clad with Siberian larch on the ground floor, with a timber railing and deck on the first floor. The rest of the facade is treated with a dark profiled metal cladding.