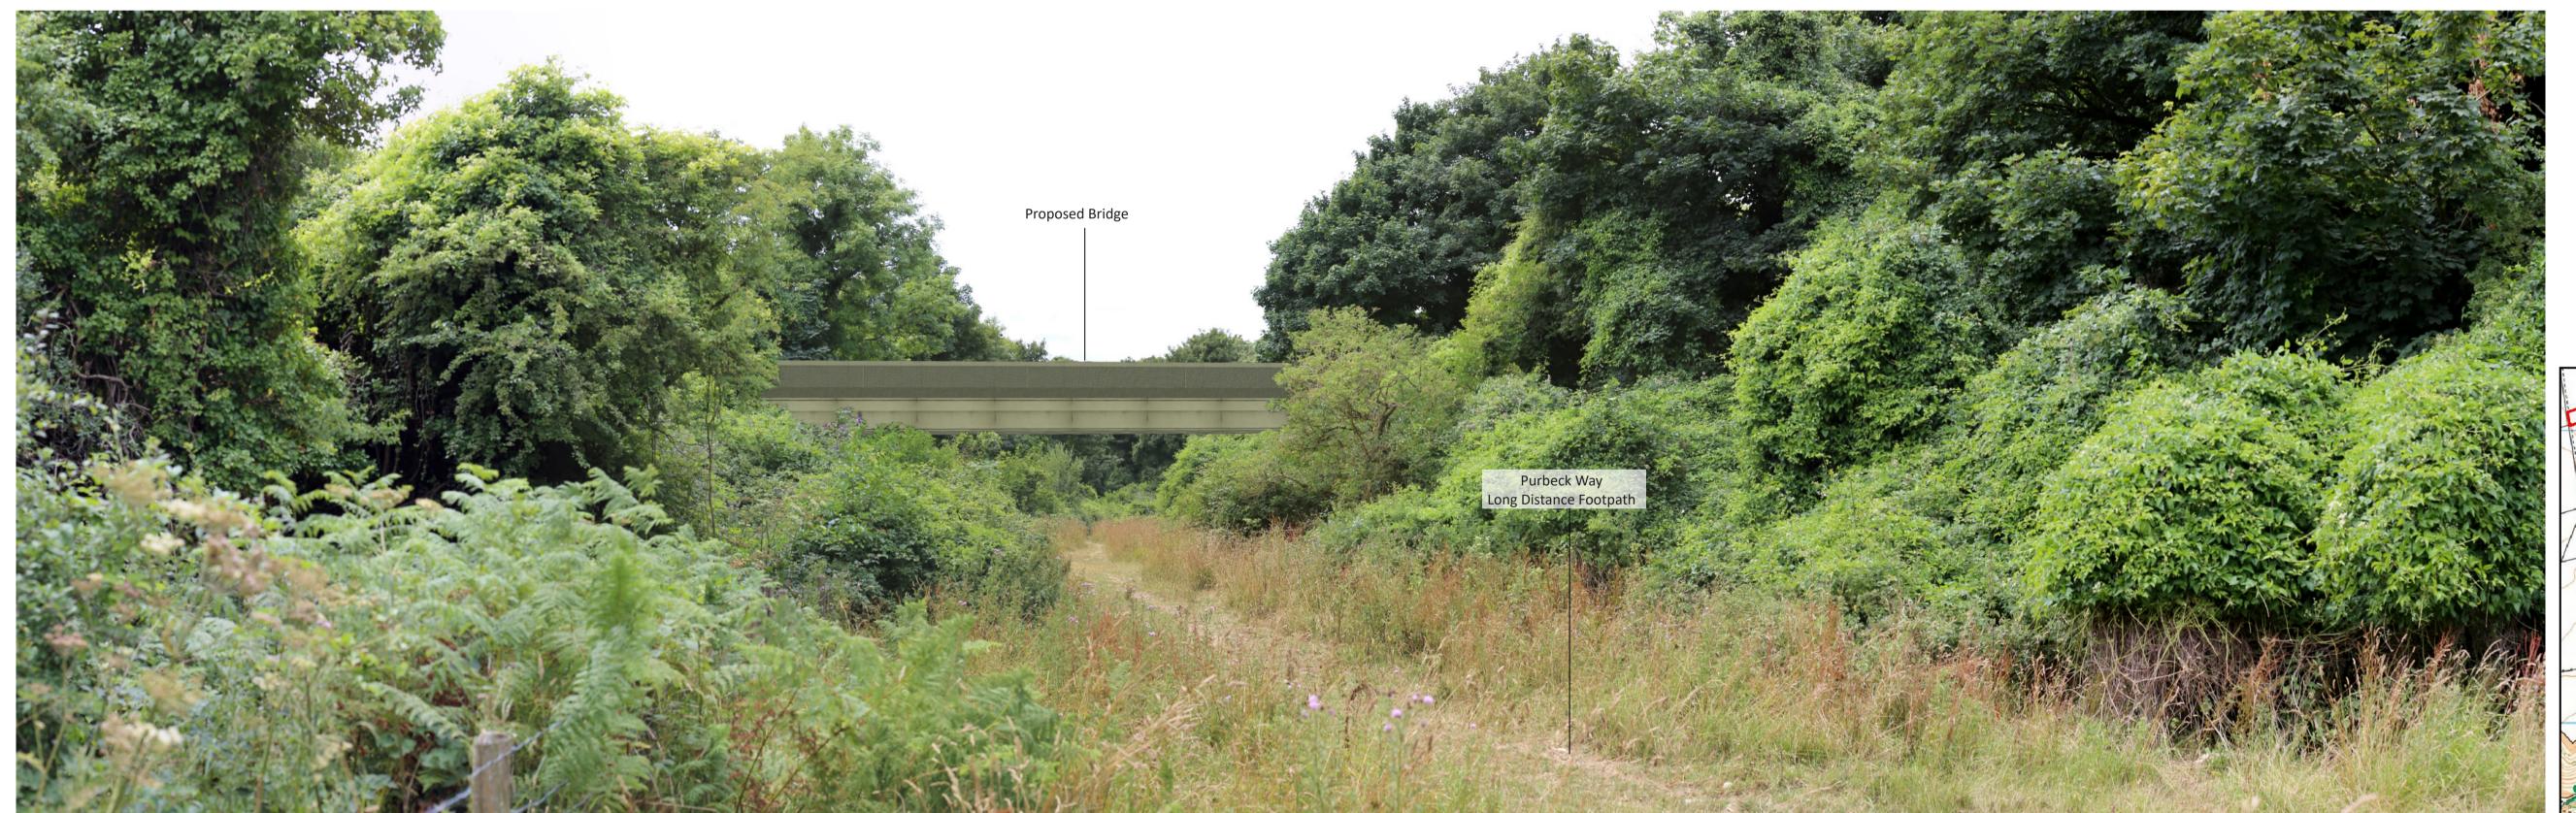

**Existing View** 

Existing View with Illustration of Proposed Bridge

| Rev | Date     | Description       | Drav | wn Che |
|-----|----------|-------------------|------|--------|
| P1  | 28/08/18 | Issued to client. | AS   | DJ     |
|     |          |                   |      |        |
|     |          |                   |      |        |
|     |          |                   |      |        |
|     |          |                   |      |        |
|     |          |                   |      |        |
|     |          |                   |      | -      |

## **ILLUSTRATION OF PROPOSED BRIDGE CROSSING** THE PURBECK WAY

| Scale       |             | Sheet Size   |             | Date  |        |
|-------------|-------------|--------------|-------------|-------|--------|
| N.T.S.      |             | A1           |             | AUG 2 | 018    |
| Client Ref: | Drawing Ref |              | Drawing No: |       | Status |
| _           | 2620-4      | <b>1-1-3</b> | VS-0        | 001   | S4-P1  |