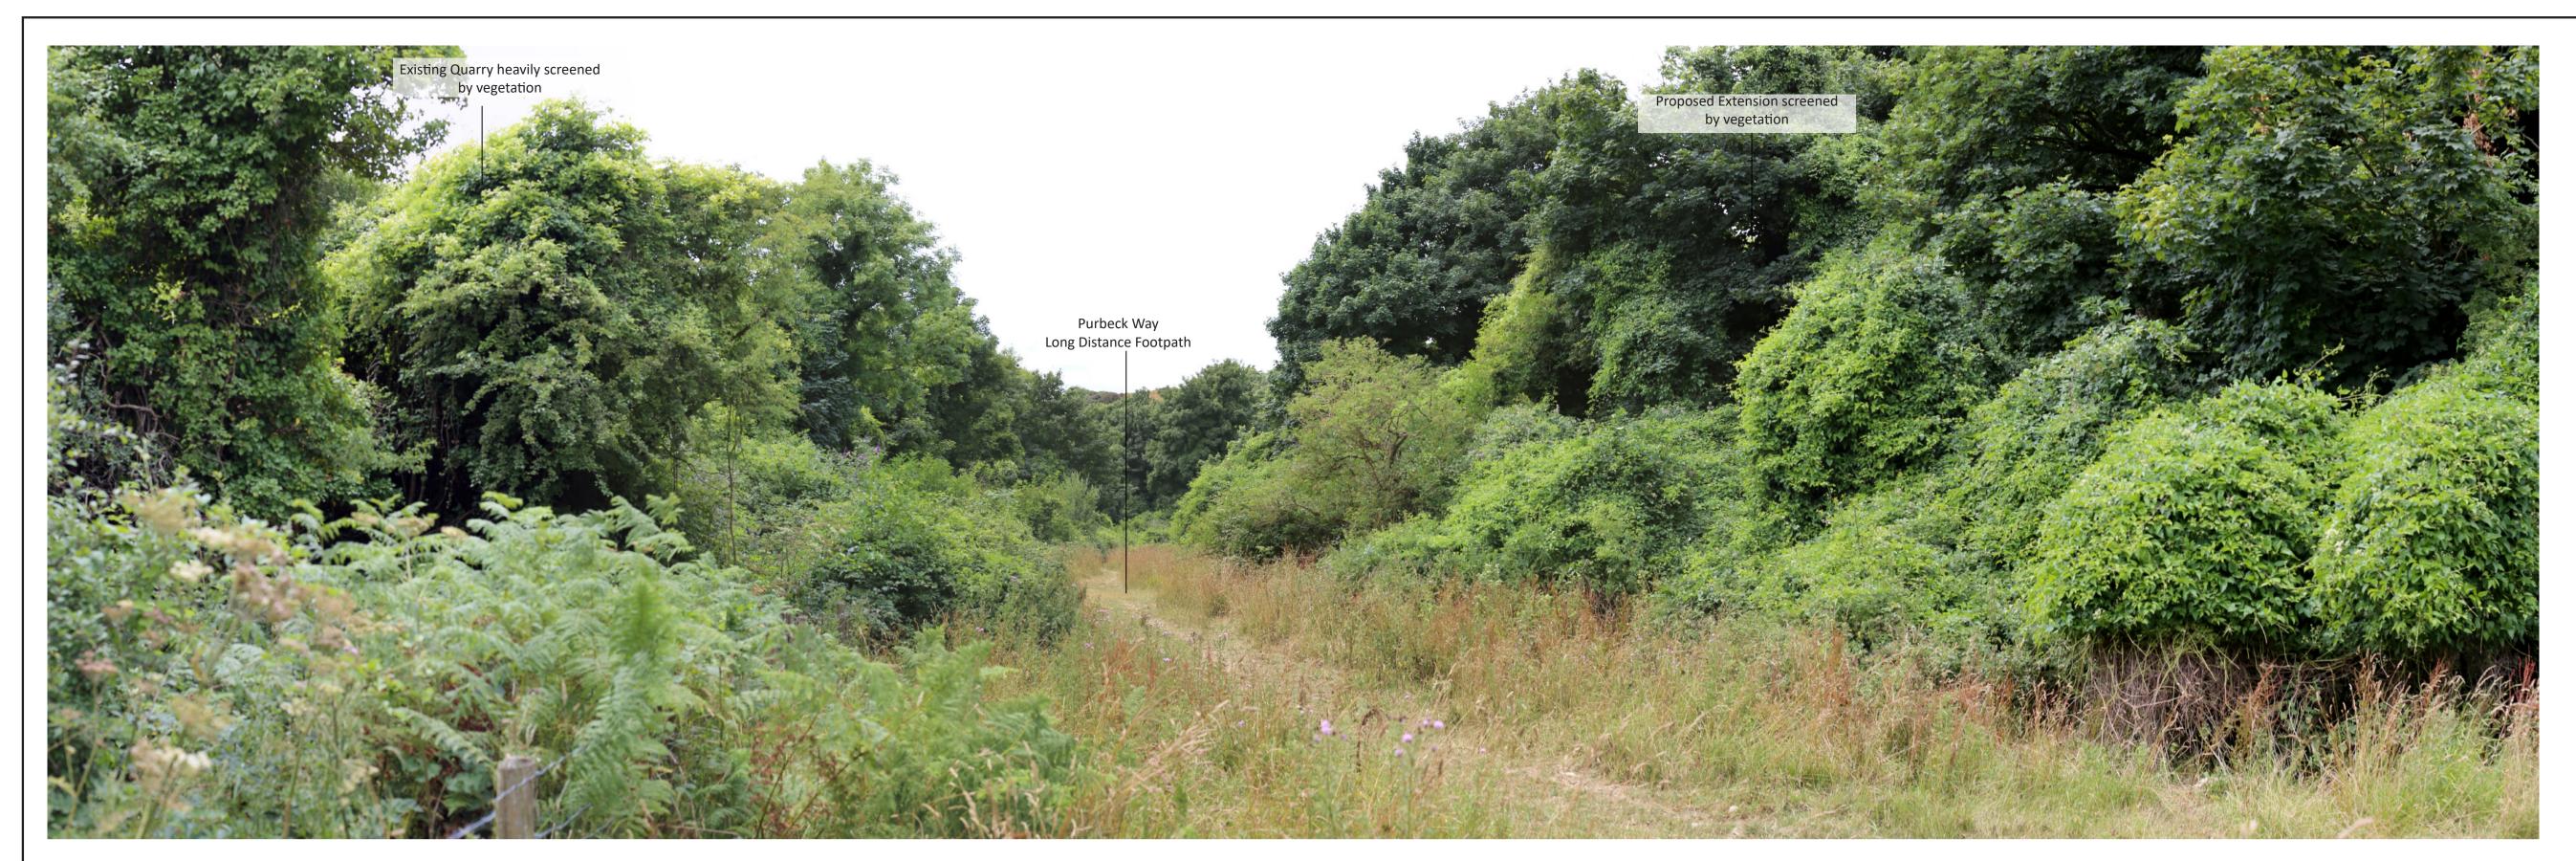

**Existing View** 

Existing View with Illustration of Proposed Bridge

| Rev | Date     | Description       | Drav | wn Che |
|-----|----------|-------------------|------|--------|
| P1  | 28/08/18 | Issued to client. | AS   | DJ     |
|     |          |                   |      |        |
|     |          |                   |      |        |
|     |          |                   |      |        |
|     |          |                   |      |        |
|     |          |                   |      |        |
|     |          |                   |      | -      |

VIEWPOINT INFORMATION Viewpoint Coordinates: Date and Time of Photograph:

Distance From Proposal:

17/07/2018 12:53 Canon EOS 6D with 50mm focal lens Viewing Angle: 236.57 degrees (where 0 is north)
Horizontal Angle of View: 79 degrees at A1
Recommended Viewing Distance: 500mm at A1
Photograph: Horizontal cylinder projection

E:396857 N:78464, 92.8m AOD

**SUTTLE QUARRIES LTD** 

SWANWORTH QUARRY EXTENSION

Drawing Title