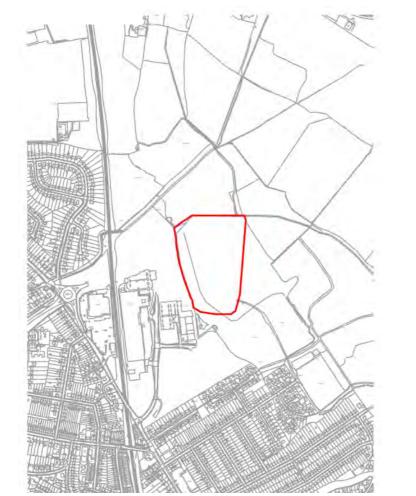

amenity/nuisance - impact of site on adjoining uses

Potential impact of site on adjacent uses capable of mitigation

Residential amenity/nuisance - impact of adjoining uses

Potential impact on site from adjacent uses capable of mitigation

#### Summary of potential impacts

Any temporary stopping place provision would need to make provision for protecting residential amenity and ensure no adverse impact on landscape or ecology.

### Achievability

Site constraints capable of mitigation but extent and costs unclear

#### Conclusion

The Park & Ride site is not suitable or available for permanent Gypsy and Traveller provision but has potential to make provision as a temporary stopping place provided that this can be managed to maintain the effective operation of the Park & Ride facility.



| Potential yield | d |
|-----------------|---|
| 2013-18         | 0 |
| 2018-23         | 0 |
| 2023-28         | 0 |

Reproduced from/based upon Ordnance Survey material with the permission of Ordnance Survey on behlaf of the Controller of Her Majesty's Stationery Office © Crown copyright. Unauthorised reproduction infringes Crown copyright and may lead to prosecution or civil proceedings. ©Dorset County Council. 100019790. 2011

## Appendix 4: Stage 2 - Rejected sites

| Site ref       | Site name                        | Settlement | Reason for rejection                                                                                                                                                                                      |
|----------------|-------------------------------