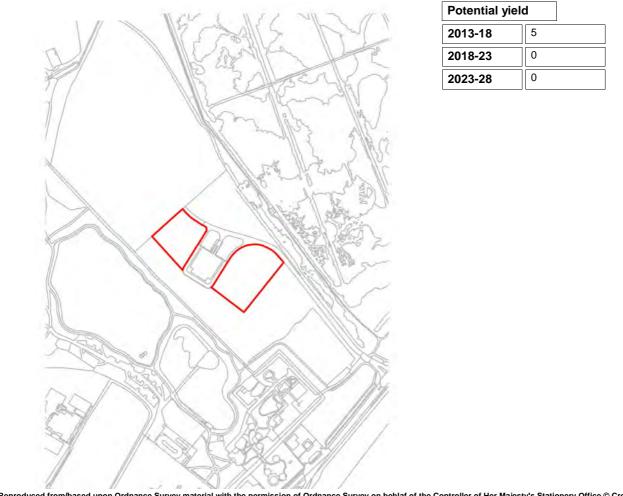

impact of site on adjacent uses capable of mitigation

Residential amenity/nuisance - impact of adjoining uses

Potential impact on site from adjacent uses capable of mitigation

#### Summary of potential impacts

Amenity of potential users may be an issue as it neighbours existing bulky household waste site. How to mitigate noise and visual intrusion would need to be explored.

### Achievability

Site constraints capable of mitigation but extent and costs unclear

The potential costs of clean up of contaminated land may be significant.

#### Conclusion

The site may be contaminated due to historic tipping activities in this area. Subject to further investigation, land immediately to the north or south of the civic amenity site may be suitable for development with appropriate mitigation.



Reproduced from/based upon Ordnance Survey material with the permission of Ordnance Survey on behlaf of the Controller of Her Majesty's Stationery Office © Crown copyright. Unauthorised reproduction infringes Crown copyright and may lead to prosecution or civil proceedings. ©Dorset County Council. 100019790. 2011

| Site ref                                                                                              | Site name                                                                                           |                           | Settleme                  |                   |
|-------------------------------------------------------------------------------------------------------|---------------------------------------------------------------------------------------------