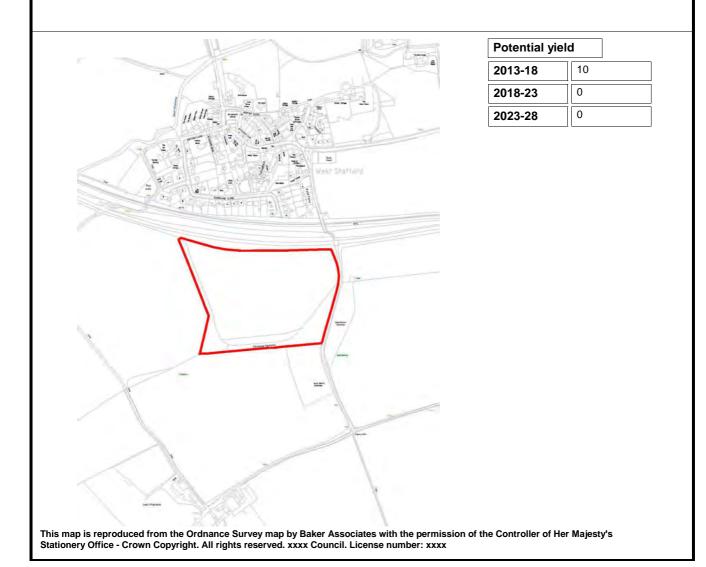

se exposure category A

## Residential amenity/nuisance - impact of site on adjoining uses

Unlikely impact of site on adjacent uses

## Residential amenity/nuisance - impact of adjoining uses

Unlikely impact on site from adjacent uses

#### Summary of potential impacts

An appropriately located site with extensive mitigation would not have an unacceptable landscape impact. Site close to village but seperated by road to avoid residential amenity issues. No other identified impact. WDDC comments: Noise assessment required. Noise impact from railway and quarry traffic.

## Achievability

No abnormal site constraints needing to be overcome

#### Conclusion

A suitable site for Gypsy and Traveller use with appropriate siting and mitigation. The site is available for Gypsy and Traveller use.



| Site ref | Site name                   | Settlement | Reason for rejection                                                                                                                                                     |
|----------|-----------------------------|------------|--------------------------------------------------------------------------------------------------------------------------------------------------------------------------|
| WDDC101  | Land at Caphays Drove       | Alweston   | Development likely to have an adverse impact on the landscape.                                                                                                           |
| WDDC191  | Nallers Lane                | Askerswell | Development likely to have an adverse impact on the local lan