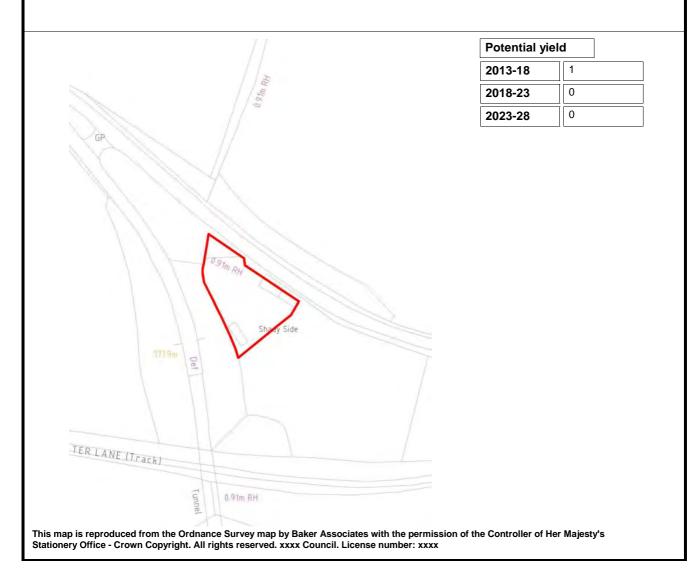

the structure on good maps

#### Noise

Not afffected by noise issues - Noise exposure category A

## Residential amenity/nuisance - impact of site on adjoining uses

Unlikely impact of site on adjacent uses

#### Residential amenity/nuisance - impact of adjoining uses

Unlikely impact on site from adjacent uses

#### Summary of potential impacts

No major potential impacts, although any development would require additional screening. WDDC comments: The A3066 is close by, a noise assessment may be required depending on how busy this road is.

## Achievability

No abnormal site constraints needing to be overcome

#### Conclusion

The site is suitable for Gypsy and Traveller use, subject to additional planting to screen the site and other mitigation measures relating to ecology and noise.



| Site ref                                                                                                                                                     | Site name                                                                                                                                                                                                                                             |                                                                                                              | Settleme                                                                                              | -                                                                        |
|--------------------------------------------------------------------------------------------------