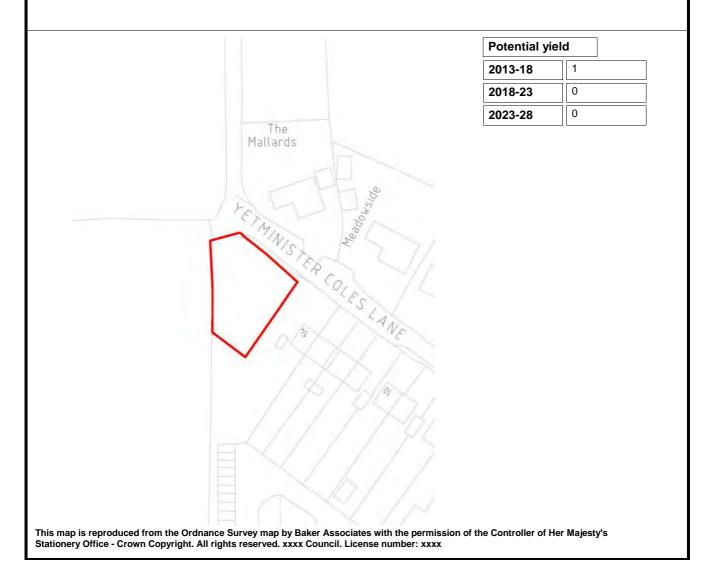

pact on historic environment

#### Noise

Not afffected by noise issues - Noise exposure category A

## Residential amenity/nuisance - impact of site on adjoining uses

Potential impact of site on adjacent uses capable of mitigation

#### Residential amenity/nuisance - impact of adjoining uses

Potential impact on site from adjacent uses capable of mitigation

#### Summary of potential impacts

The position of road access and siting and screening would need to protect residential amenity and avoid overlooking.

## Achievability

Site constraints capable of mitigation but extent and costs unclear

#### Conclusion

The site is generally suitable, subject to achieving a suitable road access and siting and screening to protect residential amenity and avoid overlooking. The site is available.



| Site ref                                                                                                                       | Site name                                                                                                                                                                                                                                                            |                                                                                                                                          | Settlement                                                                                                                                                          |
|--------------------------------------------------------------------------------------------------