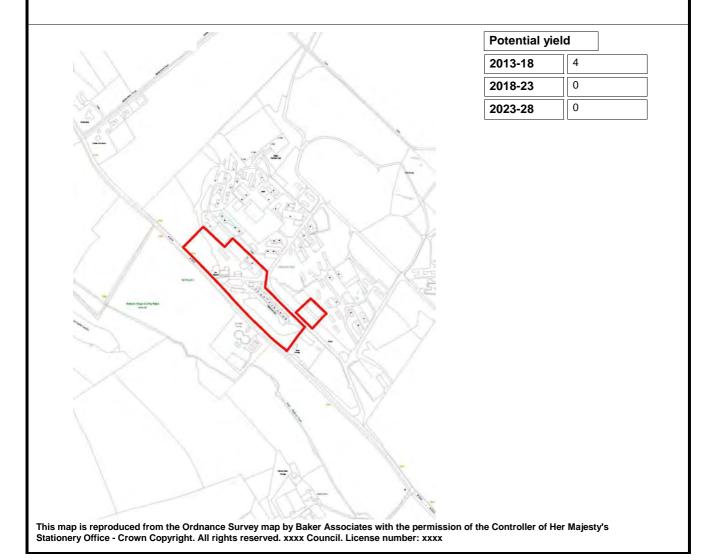

t of adjoining uses

Potential impact on site from adjacent uses capable of mitigation

#### Summary of potential impacts

The site is within an emissions zone and there may be amenity impacts due to proximity to adjacent employment area. WDDC comments: Close to sewage treatment works. Odour concerns. Noise complaints, from the adjacent industrial buildings are currently being investigated. Potential impact on the proposed site. Unlikely to be significant noise issues from road.

## Achievability

No abnormal site constraints needing to be overcome

#### Conclusion

There is scope for minor intensificiation of the number of permanent pitches on site, located at the north of the site, if required. However, discussions would be required with the Highway Authority to resolve their concerns.



|                                                                |                                                                                                                                                                      |                                                         |                                                     | i                                          |
|----------------------------------------------------------------|----------------------------------------------------------------------------------------------------------------------------------------------------------------------|---------------------------------------------------------|-----------------------------------------------------|--------------------------------------------|
| Site ref