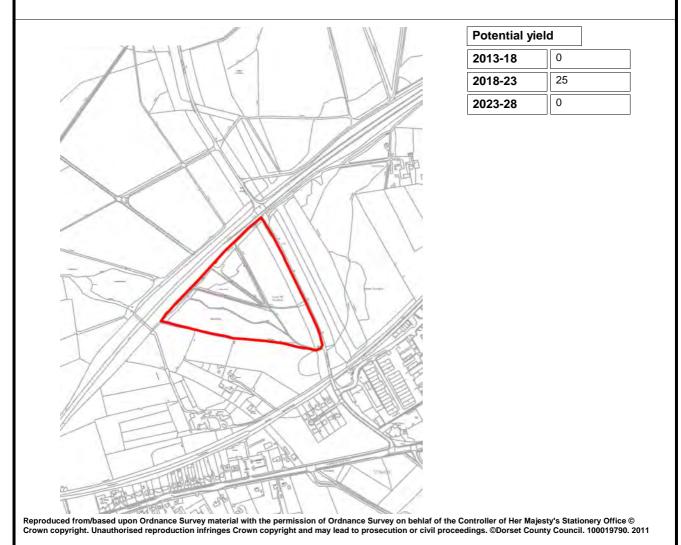

is potential impact on the recreational enjoyment of this open access land. This could be mitigated by zoning uses (e.g. exempting land from open access and seperating bridleways/footpaths). Ecology, landscape and Green Belt impacts remain to be resolved.

# Achievability

Site constraints capable of mitigation but extent and costs unclear

Subject to appropriate design and mitigation the site is considered achievable.

# Conclusion

The site is in Green Belt and therefore special circumstances would be required to justify allocation. There are ecology, landscape and recreation management constraints. However, a previous report indicates that it may be possible to mitigate these through a robust management plan. Further investigation is required but the site should be considere further.