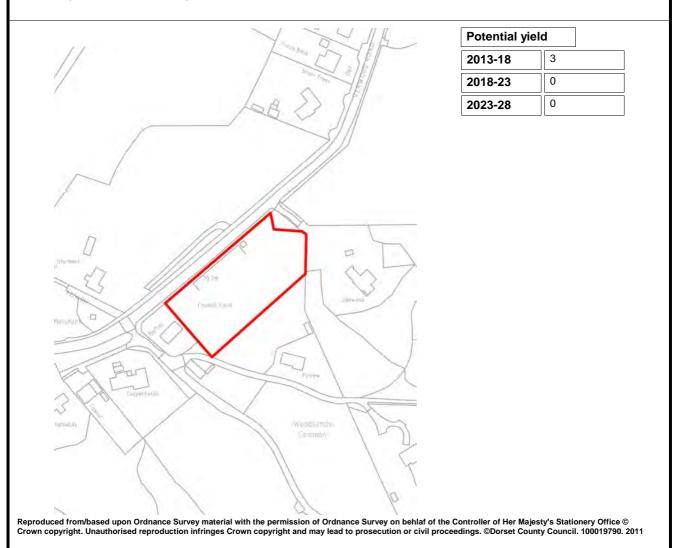

nlikely impact on site from adjacent uses

#### Summary of potential impacts

The site is near some residential properties and appropriate mitigation will be required to address any potential impacts and ensure the site does not negatively impact on the wider landscape or residential amenity.

# Achievability

No abnormal site constraints needing to be overcome

Available and potentially suitable without major mitigation. This achievable site should be considered further

## Conclusion

The site is in Green Belt and therefore special circumstances would be required to justify allocation. Part of the site may be suitable, available and achievable for Gypsy and Traveller use, given the current uses impact on the Green Belt and subject to mitigation to maintain adjacent residential amenity.



|                                                                                                                                                                                                                                                                                                                                                                                                                                  | 01/                                                                                                                                                                   |                                                   | 0.44                    |                          |  |  |  |
|----------------------------------------------------------------------------------------------