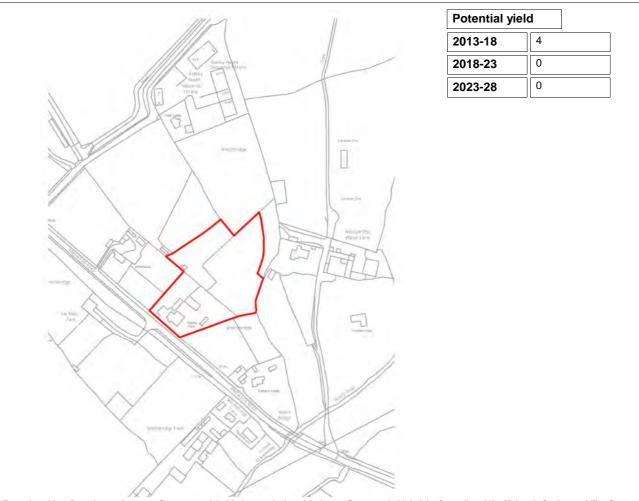

ty/nuisance - impact of adjoining uses

Potential impact on site from adjacent uses

#### Summary of potential impacts

The potential residential, ecology and landscape issues appear to capable of mitigation if the development is restricted to the core part of the site near the main access off Ringwood Road.

# Achievability

Site constraints capable of mitigation but extent and costs unclear

Dependant on the identification of a suitable location for development outside 400m of protected heathland, the site is potentially achievable.

## Conclusion

The site is in Green Belt and therefore special circumstances would be required to justify allocation. Otherwise, development for Gypsy and Traveller uses within the existing built up part of the site could be acceptable in Green Belt terms.



Reproduced from/based upon Ordnance Survey material with the permission of Ordnance Survey on behlaf of the Controller of Her Majesty's Stationery Office © Crown copyright. Unauthorised reproduction infringes Crown copyright and may lead to prosecution or civil proceedings. ©Dorset County Council. 100019790. 2011

| 0::