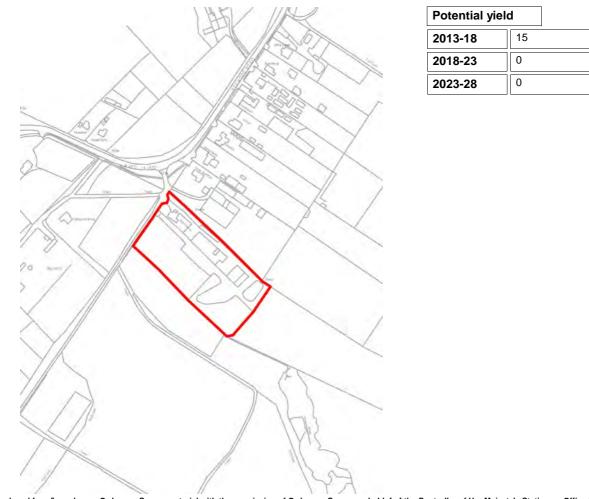

of site on adjoining uses

Potential impact of site on adjacent uses capable of mitigation

# Residential amenity/nuisance - impact of adjoining uses

Unlikely impact on site from adjacent uses

# Summary of potential impacts

Protected heathland, landscape impact and availability.

# Achievability

No abnormal site constraints needing to be overcome

The site is in current use as a touring caravan site and therefore the site is achievable for continued use as a seasonal transit site, if available.

#### Conclusion

The site is in Green Belt and therefore special circumstances would be required to justify allocation. The site is potentially suitable for use as a transit site due to the existing Certificate of Lawful Use for touring caravans. Availability remains to be determined however.



Reproduced from/based upon Ordnance Survey material with the permission of Ordnance Survey on behlaf of the Controller of Her Majesty's Stationery Office © Crown copyright. Unauthorised reproduction infringes Crown copyright and may lead to prosecution or civil proceedings. ©Dorset County Council. 100019790. 2011

| 0.1                                                                                                                                                                                                                                                                                                                                                                    | 0.1                                                                             |                | 0.41