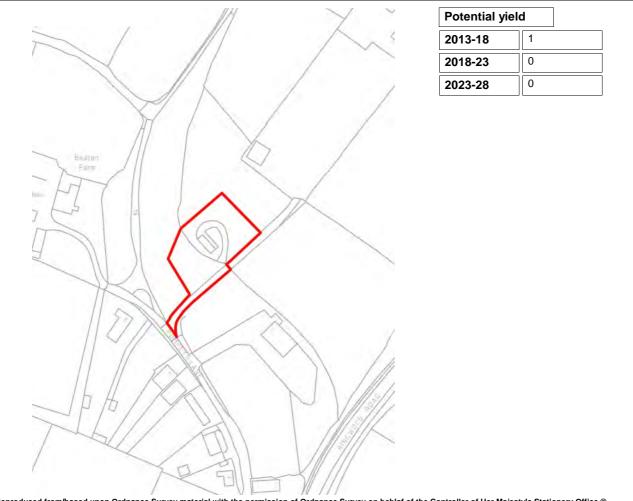

ployment uses. Landscape and Green Belt issues are the most significant constraints.

# Achievability

Site constraints capable of mitigation but extent and costs unclear

The site is within the Green Belt, in close proximity to uses that have fragmented the openness of the countryside in this area. The site is achievable subject to further consideration and mitigation of these issues.

# Conclusion

The site is in Green Belt and therefore special circumstances would be required to justify allocation. The site is potentially suitable subject to access improvements and landscape/Green Belt mitigation measures. The site is located in area which has been subject to the erosion of the openness of the Green Belt and whilst generally well screened is an issue that should be considered further.



Reproduced from/based upon Ordnance Survey material with the permission of Ordnance Survey on behlaf of the Controller of Her Majesty's Stationery Office © Crown copyright. Unauthorised reproduction infringes Crown copyright and may lead to prosecution or civil proceedings. ©Dorset County Council. 100019790. 2011

| Site ref                                                                                                                                                                                                                                                                                                                                                                      | Site name