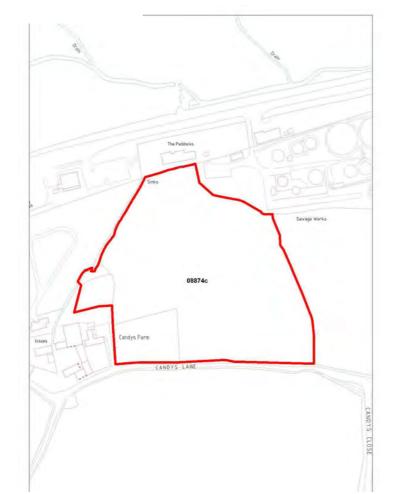

Site ref: 08874c

| Site ref: 068740                      |            |                 |            |             |             |             |            |                        |                                       |             |                       |                                           |                                  |                                           |                       |                         |                            |            |            |                               |             |             |                                 |            |                                  |                       |                        |                        |                 |                            |                         |                               |                        |             |                     |
|---------------------------------------|------------|-----------------|------------|-------------|-------------|-------------|------------|------------------------|---------------------------------------|-------------|-----------------------|-------------------------------------------|----------------------------------|-------------------------------------------|-----------------------|-------------------------|----------------------------|------------|------------|-------------------------------|-------------|-------------|---------------------------------|------------|----------------------------------|-----------------------|------------------------|------------------------|-----------------|----------------------------|-------------------------|-------------------------------|------------------------|-------------|---------------------|
| <u>SPA RAMSAR</u> <u>SAC</u>          | <u>whs</u> | AONB            | <u>NNR</u> | <u>SSSI</u> | <u>GCRS</u> | <u>GSPZ</u> | <u>SAM</u> | <u>Listed</u><br>Build | Conser<br>vation<br>Area              | RHPG        | Green<br>belt         | <u>Agri</u><br><u>Grade</u><br><u>1.2</u> | <u>Agri</u><br>Grade<br><u>3</u> | <u>Agri</u><br>Grade<br><u>4,5</u>        | <u>Open</u><br>Space  | Community<br>Facilities | <u>Emp</u><br>Areas        | <u>LNR</u> | <u>TPO</u> | Ancient<br>Wood               | <u>SNCI</u> | <u>RIGS</u> | <u>Heritage</u><br><u>Coast</u> | <u>LIZ</u> | Heritage<br>Assets               | Contamina<br>ed Land  | <u>ıt</u> <u>AQMA</u>  | <u>Flood</u><br>Zone 1 |                 | Flood<br>Zone<br>3b        | <u>Flood</u><br>Zone 3a |                               | <u>Firing</u><br>Zones | <u>APSZ</u> | <u>Availability</u> |
| Green Green Green                     | Green      | Green (         | Green      | Green       | Green       | N/A         | Green      | Green                  |                                       | Green       | Orange                |                                           | N/A                              | N/A                                       | Green                 | Green                   | Green                      | Green      | N/A        | N/A                           | Green       | Green       | Green                           | Green      | Green                            | N/A                   | Green                  | Green                  | Orange          | e Orange                   | Orange                  | N/A                           | N/A                    | N/A         | Green               |
| Recommendation<br>Consider at stage 2 |            |                 |            |             |             |             |            |                        |                                       |             |                       |                                           |                                  |                                           |                       |                         |                            |            |            |                               |             |             |                                 |            |                                  |                       |                        |                        |                 |                            | A                       |                               | Stage 1                |             | sment Report        |
| Site ref: 08901                       |            |                 |            |             |             |             |            |                        |                                       |             |                       |                                           |                                  |                                           |                       |                         |                            |            |            |                               |             |             |                                 |            |                                  |                       |                        |                        |                 |                            | ርካ                      |                               | Slaye i                | - 499090    | Пент Керон          |
| <u>SPA RAMSAR SAC</u>                 | <u>WHS</u> | AONB            | <u>NNR</u> | <u>SSSI</u> | <u>GCRS</u> | <u>GSPZ</u> | <u>SAM</u> | Listed<br>Build        | Conser<br>vation<br>Area              | <u>RHPG</u> | Green<br>belt         | <u>Agri</u><br><u>Grade</u><br><u>1,2</u> | <u>Agri</u><br>Grade<br><u>3</u> | <u>Agri</u><br>Grade<br><u>4,5</u>        | <u>Open</u><br>Space  | Community<br>Facilities |                            | <u>LNR</u> | <u>TPO</u> | <u>Ancient</u><br><u>Wood</u> | <u>SNCI</u> | <u>RIGS</u> | <u>Heritage</u><br><u>Coast</u> | <u>LIZ</u> | <u>Heritage</u><br><u>Assets</u> | Contamina<br>ed Land  | I <u>t</u> <u>AQMA</u> | <u>Flood</u><br>Zone 1 | Flood<br>Zone 2 | Flood<br>Zone<br><u>3b</u> | <u>Flood</u><br>Zone 3a | <u>HSE</u><br>Landuse<br>Zone | <u>Firing</u><br>Zones | <u>APSZ</u> | <u>Availability</u> |
| Green Green Green                     | Green (    | <i>Orange</i> ( | Green      | Green       | Green       | N/A         | Green      | N/A                    | Green                                 | Green       | Green                 |                                           | N/A                              | N/A                                       | Green                 | Green                   | Green                      | Green      | N/A        | N/A                           | Green       | Green       | Green                           | Green      | Green                            | N/A                   | Green                  | Green                  | N/A             | N/A                        | N/A                     | N/A                           | N/A                    | N/A         | Green               |
| Recommendation<br>Consider at stage 2 |            |                 |            |             |             |             |            |                        |                                       |             |                       |                                           |                                  |                                           |                       |                         |                            |            |            |                               |             |             |                                 |            |                                  |                       |                        |                        |                 |                            |                         |                               |                        |             |                     |
| Site ref: 09625                       |            |                 |            |             |             |             |            |                        |                                       |             |                       |                                           |                                  |                                           |                       |                         |                            |            |            |                               |             |             |                                 |            |                                  |                       |                        |                        |                 |                            | Aŗ                      | pendix 2:                     | Stage 1                | - Assess    | sment Report        |
| <u>SPA RAMSAR SAC</u>                 | <u>WHS</u> | AONB            | <u>NNR</u> | <u>SSSI</u> | <u>GCRS</u> | <u>GSPZ</u> | <u>SAM</u> | <u>Listed</u><br>Build | Conser<br>vation<br>Area              | <u>RHPG</u> | Green<br>belt         | <u>Agri</u><br><u>Grade</u><br><u>1,2</u> | <u>Agri</u><br>Grade<br><u>3</u> | <u>Agri</u><br>Grade<br><u>4,5</u>        | <u>Open</u><br>Space  | Community<br>Facilities | <u>Emp</u><br><u>Areas</u> | <u>LNR</u> | <u>TPO</u> | Ancient<br>Wood               | <u>SNCI</u> | <u>RIGS</u> | <u>Heritage</u><br><u>Coast</u> | <u>LIZ</u> | <u>Heritage</u><br><u>Assets</u> | Contamina<br>ed Land  | at <u>AQMA</u>         | <u>Flood</u><br>Zone 1 | Flood<br>Zone 2 | Flood<br>Zone<br><u>3b</u> | <u>Flood</u><br>Zone 3a | HSE<br>Landuse<br>Zone        | <u>Firing</u><br>Zones | <u>APSZ</u> | <u>Availability</u> |
| Green Green Green                     | Green      | Green (         | Green      | Green       | Green       | N/A         | Green      | N/A                    | Orange                                | Green       | Orange                | N/A                                       | N/A                              | N/A                                       | Orange                | Green                   | Green                      | Green      | N/A        | N/A                           | Orange      | Green       | Green                           | Green      | Green                            | N/A                   | Green                  | Green                  | N/A             | N/A                        | N/A                     | N/A                           | N/A                    | N/A         | Green               |
| Recommendation<br>Consider at stage 2 |            |                 |            |             |             |             |            |                        |                                       |             |                       |                                           |                                  |                                           |                       |                         |                            |            |            |                               |             |             |                                 |            |                                  |                       |                        |                        |                 |                            |                         |                               |                        |             |                     |
| Site ref: 1                           |            |                 |            |             |             |             |            |                        |                                       |             |                       |                                           |                                  |                                           |                       |                         |                            |            |            |                               |             |             |                                 |            |                                  |                       |                        |                        |                 |                            | Ap                      | pendix 2:                     | Stage 1                | - Assess    | sment Report        |
| <u>SPA RAMSAR SAC</u>                 | <u>WHS</u> | <u>AONB</u>     | <u>NNR</u> | <u>SSSI</u> | <u>GCRS</u> | <u>GSPZ</u> | <u>SAM</u> | Listed<br>Build        | vation                                | RHPG        | <u>Green</u><br>belt  | <u>Agri</u><br><u>Grade</u><br><u>1,2</u> |                                  | <u>Agri</u><br><u>Grade</u><br><u>4,5</u> | <u>Open</u><br>Space  | Community<br>Facilities | <u>Emp</u><br><u>Areas</u> | <u>LNR</u> | <u>TPO</u> | <u>Ancient</u><br><u>Wood</u> | <u>SNCI</u> | <u>RIGS</u> | <u>Heritage</u><br><u>Coast</u> | <u>LIZ</u> | <u>Heritage</u><br><u>Assets</u> | Contamina<br>ed Land  | <u>ıt AQMA</u>         | <u>Flood</u><br>Zone 1 | Flood<br>Zone 2 |                            | <u>Flood</u><br>Zone 3a | Landuse                       | <u>Firing</u><br>Zones | <u>APSZ</u> | <u>Availability</u> |
| Orange Orange Orange                  | Green      | Green (         | Green      | Green       | Green       | N/A         | Green      | N/A                    | <u>Area</u><br>Green                  | Green       | Orange                |                                           | <u>3</u><br>N/A                  |                                           | Green                 | Green                   | Green                      | Green      | N/A        | N/A                           | Green       | Green       | Green                           | Green      | Green                            | N/A                   | Green                  | Green                  | N/A             | <u>3b</u><br>N/A           | N/A                     | <u>Zone</u><br>N/A            | N/A                    | N/A         | Orange              |
| Recommendation<br>Consider at stage 2 |            |                 |            |             |             |             |            |                        |                                       |             |                       |                                           |                                  |                                           |                       |                         |                            |            |            |                               |             |             |                                 |            |                                  |                       |                        |                        |                 |                            |                         |                               |                        |             |                     |
| Site ref: 10                          |            |                 |            |             |             |             |            |                        |                                       |             |                       |                                           |                                  |                                           |                       |                         |                            |            |            |                               |             |             |                                 |            |                                  |                       |                        |                        |                 |                            | Aŗ                      | opendix 2:                    | Stage 1                | - Assess    | sment Report        |
|                                       | <u>whs</u> | AONB            | <u>NNR</u> | <u>SSSI</u> | <u>GCRS</u> | <u>GSPZ</u> | <u>SAM</u> | Listed                 | Conser                                | <u>RHPG</u> | Green                 | Agri                                      | Agri                             | Agri                                      | <u>Open</u>           | <u>Community</u>        | Emp                        | <u>LNR</u> | <u>TPO</u> |                               | <u>SNCI</u> | <u>RIGS</u> | Heritage                        | <u>LIZ</u> |                                  | <u>Contamina</u>      | <u>at</u> <u>AQMA</u>  |                        | Flood           | Flood                      | Flood                   | HSE_                          | <u>Firing</u>          | <u>APSZ</u> | Availability        |
| Orange Orange Orange                  | Green      | Green (         | )range     | Orange      | Green       | N/A         | Green      | <u>Build</u><br>N/A    | <u>vation</u><br><u>Area</u><br>Green | Green       | <u>belt</u><br>Orange | <u>1,2</u>                                | <u>Grade</u><br><u>3</u><br>N/A  | <u>Grade</u><br><u>4,5</u><br>N/A         | <u>Space</u><br>Green | Facilities<br>Green     | <u>Areas</u><br>Green      | Green      | N/A        | <u>Wood</u><br>N/A            | Green       | Green       | <u>Coast</u><br>Green           | Green      | <u>Assets</u><br>Green           | <u>ed Land</u><br>N/A | Green                  | Zone 1<br>Green        |                 | Zone<br><u>3b</u><br>N/A   | Zone 3a<br>N/A          | Landuse<br>Zone<br>N/A        | <u>Zones</u><br>N/A    | N/A         | Green               |
| Recommendation<br>Consider at stage 2 |            |                 |            |             |             |             |            |                        |                                       |             |                       |                                           |                                  |                                           |                       |                         |                            |            |            |                               |             |             |                                 |            |                                  |                       |                        |                        |                 |                            |                         |                               |                        |             |                     |