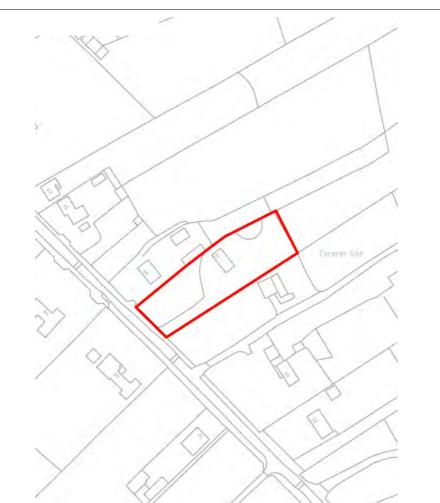

nce - impact of adjoining uses

Unlikely impact on site from adjacent uses

#### Summary of potential impacts

The remaining issue to be addressed is the increased impact on the Green Belt. At this stage the site should be considere further to determine if development contained within the existing site boundary would adversely impact on the openness of the Green Belt.

# Achievability

No abnormal site constraints needing to be overcome

If available for intensification the sites is considered potentially achievable

# Conclusion

The site is in Green Belt and therefore special circumstances would be required to justify allocation. However, there may be some potential for limited intensification of the site, to the rear of the current home, if available and required to meet future needs.



 Potential yield

 2013-18
 0

 2018-23
 2

 2023-28
 0

Reproduced from/based upon Ordnance Survey material with the permission of Ordnance Survey on behlaf of the Controller of Her Majesty's Stationery Office © Crown copyright. Unauthorised reproduction infringes Crown copyright and may lead to prosecution or civil proceedings. ©Dorset County Council. 100019790. 2011

| Site ref                                                                                                                                                                                                                                                                                                           | Site nome