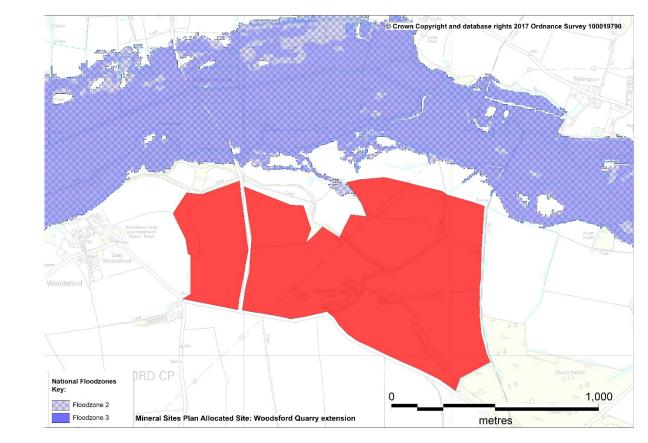

| Mineral Sites Proposed for Allocation through the Bournemouth, Dorset and Poole Mineral Sites Plan |                                                                                                                                                                                                                                                                                                                                                                                                                                                                                                                                                                                                                                                                                                                                                                                                                                                                                                                                                                                                                                                                                                                            |
|----------------------------------------------------------------------------------------------------|----------------------------------------------------------------------------------------------------------------------------------------------------------------------------------------------------------------------------------------------------------------------------------------------------------------------------------------------------------------------------------------------------------------------------------------------------------------------------------------------------------------------------------------------------------------------------------------------------------------------------------------------------------------------------------------------------------------------------------------------------------------------------------------------------------------------------------------------------------------------------------------------------------------------------------------------------------------------------------------------------------------------------------------------------------------------------------------------------------------------------|
| Site Name and reference:                                                                           | AS19 – Woodsford Quarry Extension, Woodsford Farm                                                                                                                                                                                                                                                                                                                                                                                                                                                                                                                                                                                                                                                                                                                                                                                                                                                                                                                                                                                                                                                                          |
| Proposed development:                                                                              | Extraction of sand and gravel, creation of a designed wetland adjacent to Frome.                                                                                                                                                                                                                                                                                                                                                                                                                                                                                                                                                                                                                                                                                                                                                                                                                                                                                                                                                                                                                                           |
| Lead Local Flood Authority comments:                                                               | AS19 Woodsford extension Site Assessment  No grounds for objection, subject to detail: The site falls entirely within Flood Zone 1 (low risk – fluvial flooding) according to the Environment Agency's relevant flood modelling, but is in close proximity to the floodplain of the Main River Frome, and associated extent of Flood Zones 2 & 3 (medium & high risk) immediately to the north. This proximity is likely to maintain / elevate ground water levels throughout the site. In addition, there is some theoretical risk of surface water flooding, shown by relevant mapping which indicates isolated ponding during severe rainfall events (1:100/1000yr).  A site specific strategy for surface water management should be requested to ensure that the proposal does not increase rates of runoff or generate off site worsening. As such the proposed activity should comply with the recommendations of the NPPF. Prior Land Drainage Consent may be required from DCC as relevant LLFA, for any works offering an obstruction to flow within a channel or ditch with the status of Ordinary Watercourse. |