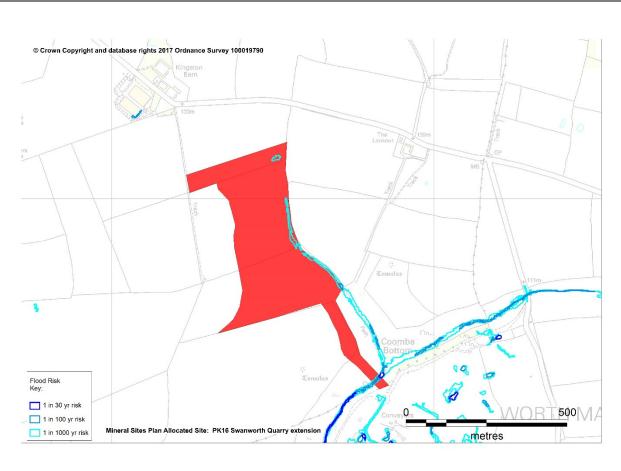

| Mineral Sites Proposed for Allocation through the Bournemouth, Dorset and Poole Mineral Sites Plan |                                                                                                                                                                                                                                                                                                                                                                                                                                                                                                                                             |
|----------------------------------------------------------------------------------------------------|---------------------------------------------------------------------------------------------------------------------------------------------------------------------------------------------------------------------------------------------------------------------------------------------------------------------------------------------------------------------------------------------------------------------------------------------------------------------------------------------------------------------------------------------|
| Site Name and reference:                                                                           | PK16 – Swanworth Quarry Extension, Worth Matravers                                                                                                                                                                                                                                                                                                                                                                                                                                                                                          |
| Proposed development:                                                                              | Extension of Swanworth Quarry, primarily for extraction and processing of limestone for crushed rock                                                                                                                                                                                                                                                                                                                                                                                                                                        |
| Lead Local Flood Authority comments:                                                               | PK16 Swanworth Quarry extension Site Assessment                                                                                                                                                                                                                                                                                                                                                                                                                                                                                             |
|                                                                                                    | No grounds for objection, subject to detail: The site falls entirely within Flood Zone 1 (low risk – fluvial flooding) according to the Environment Agency's relevant flood modelling, and whilst not shown to be at any significant (theoretical) risk of surface water flooding by relevant mapping, does have a defined overland flow path along the eastern boundary, during severe rainfall events (1:100/1000yr). However, given the prevailing limestone geology, it is likely that surface water would be managed via infiltration. |
|                                                                                                    | A site specific strategy for surface water management is a requirement for all development (NPPF), as no off site worsening should be offered. Both surface and ground water derived from the site is assumed to migrate south towards the Hill Bottom grouping of properties. Prior Land Drainage Consent may be required from DCC as relevant LLFA, for any works offering an obstruction to flow within a channel with the status of Ordinary Watercourse.                                                                               |