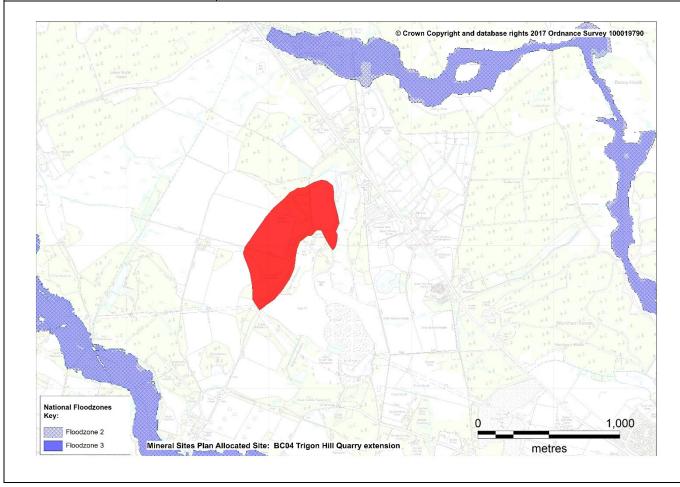

ical risk of surface water flooding, shown by relevant mapping which indicates some ponding and an overland flow path towards the west, during severe rainfall events (1:100/1000yr).                                                               |
|                                                                                                    | A site specific strategy for surface water management should be requested to ensure that the proposal does not increase rates of runoff or generate off site worsening. As such the proposed activity should comply with the recommendations of the NPPF. Prior Land Drainage Consent may be required from DCC as relevant LLFA, for any works offering an obstruction to flow within a channel or ditch with the status of Ordinary Watercourse (As per AS22). |