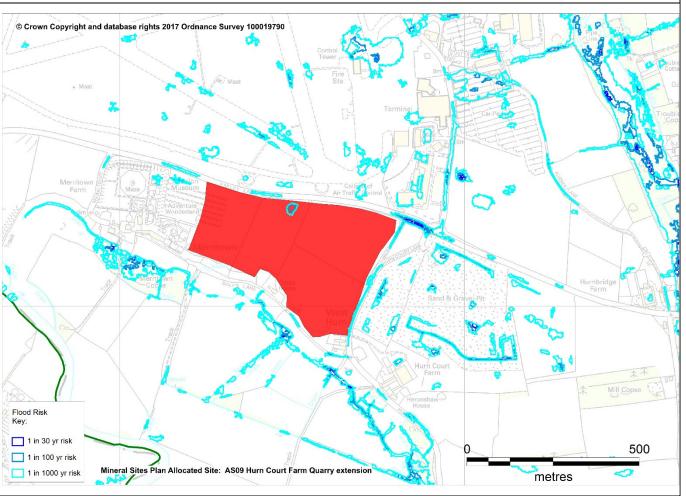

| Mineral Sites Proposed for Allocation through the Bournemouth, Dorset and Poole Mineral Sites Plan |                                                                                                                                                                                                                                                                                                                                                                                                                                                                                                                                                                                                                                                                                                                                                                                                                                                                                                                                                                                                                   |
|----------------------------------------------------------------------------------------------------|-------------------------------------------------------------------------------------------------------------------------------------------------------------------------------------------------------------------------------------------------------------------------------------------------------------------------------------------------------------------------------------------------------------------------------------------------------------------------------------------------------------------------------------------------------------------------------------------------------------------------------------------------------------------------------------------------------------------------------------------------------------------------------------------------------------------------------------------------------------------------------------------------------------------------------------------------------------------------------------------------------------------|
| Site Name and reference:                                                                           | AS09 Hurn Court Farm, Parley                                                                                                                                                                                                                                                                                                                                                                                                                                                                                                                                                                                                                                                                                                                                                                                                                                                                                                                                                                                      |
| Proposed development:                                                                              | Extraction of sand and gravel, as extension of existing quarry; material to be processed at processing plant at existing quarry.                                                                                                                                                                                                                                                                                                                                                                                                                                                                                                                                                                                                                                                                                                                                                                                                                                                                                  |
| Lead Local Flood Authority comments:                                                               | AS09 Hurn Court Farm Site Assessment  No grounds for objection, subject to detail: The site falls entirely within Flood Zone 1 (low risk – fluvial flooding) according to the Environment Agency's relevant flood modelling, but is in close proximity to Flood Zones 2 & 3 (medium & high) and the floodplain of the Main River Stour, along the southern boundary. The site is shown to be at some minor risk of surface water flooding, by relevant mapping, which indicates localised ponding during severe rainfall events (1:100/1000yr).  A site specific strategy for surface water management should be requested that does not increase rates of runoff or generate off site worsening to adjacent properties and businesses. As such the proposed activity should comply with the recommendations of the NPPF. Prior Land Drainage Consent may be required from DCC as relevant LLFA, for any works offering an obstruction to flow within a channel or ditch with the status of Ordinary Watercourse. |