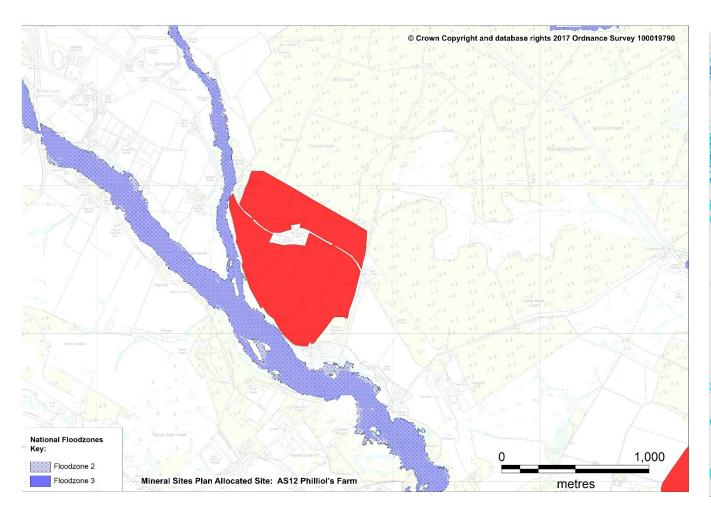

| Mineral Sites Proposed for Allocation through the Bournemouth, Dorset and Poole Mineral Sites Plan |                                                           |
|----------------------------------------------------------------------------------------------------|-----------------------------------------------------------|
| Site Name and reference:                                                                           | AS12 Philliol's Farm, Bere Heath                          |
| Proposed development:                                                                              | Extraction of sand and gravel, with no processing on-site |
| Lead Local Flood Authority comments:                                                               | To be requested                                           |