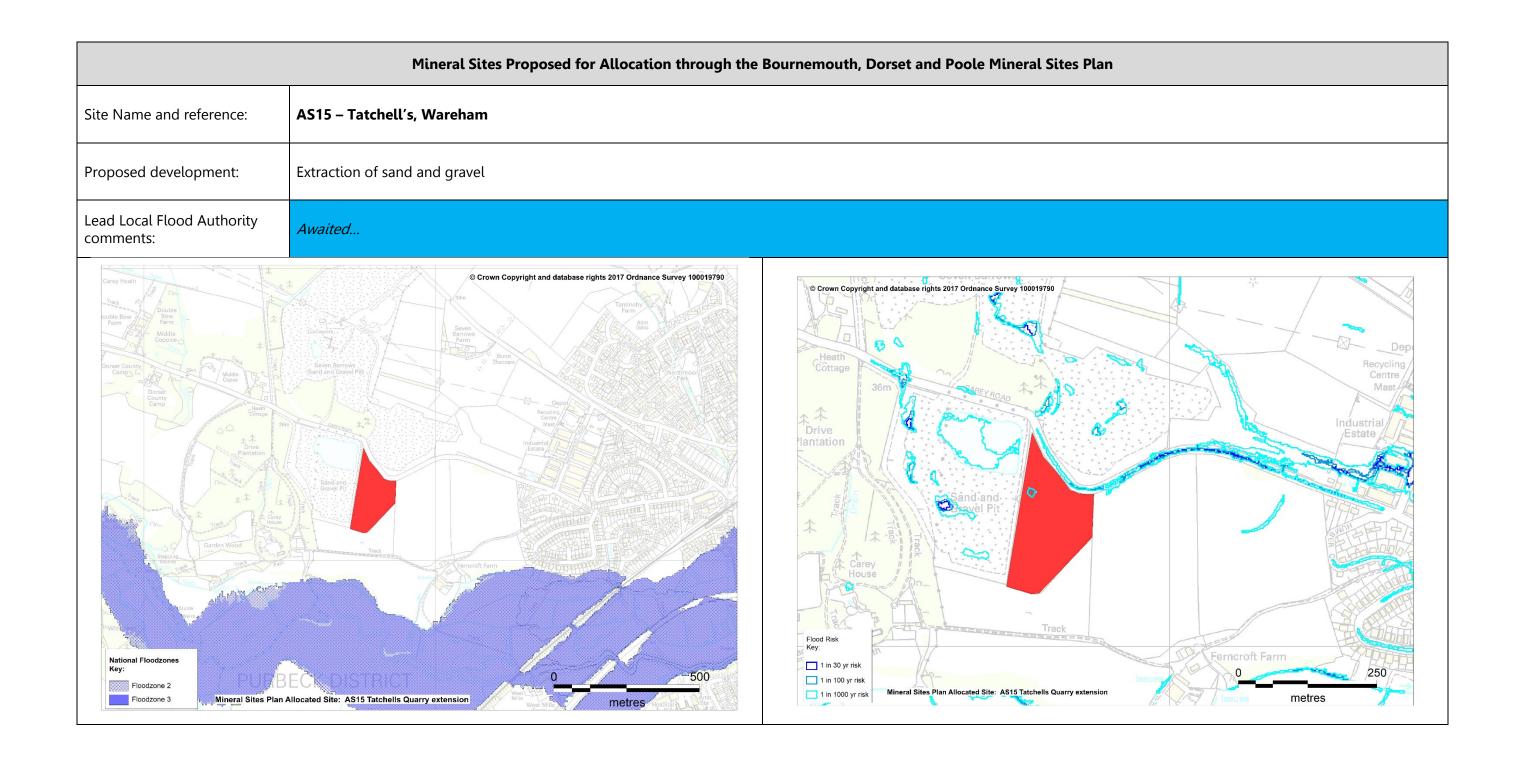

rries the elevated railway line over the Main River channel. The site is also shown to be at some theoretical risk of surface water flooding, by relevant mapping, which indicates isolated ponding to the south-east and an overland flow path aligned along the northern boundary, during severe rainfall events (1:100/1000yr).  A site specific strategy for surface water management should be requested to ensure that proposed land use does not increase rates of runoff or generate off site worsening to adjacent and downstream areas. As such the proposed activity should comply with the recommendations of the NPPF. Prior permission (Environmental Permit) may be required from the EA as regulator, for any works in proximity to or impacting upon the adjacent Main River, or associated floodplain. |







| Mineral Sites Proposed for Allocation through the Bournemouth, Dorset and Poole Mineral Sites Plan |