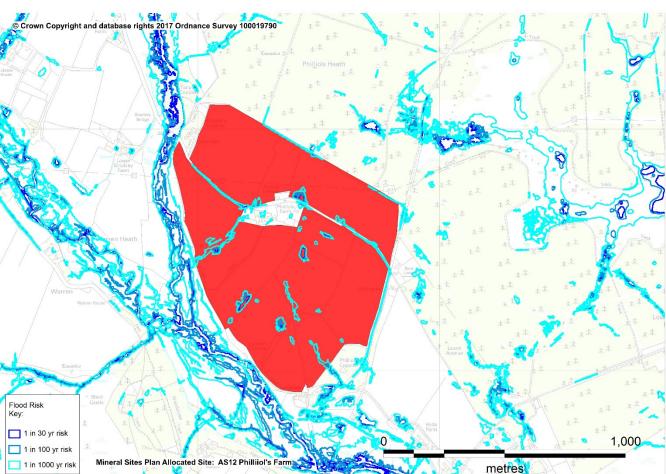

| Mineral Sites Proposed for Allocation through the Bournemouth, Dorset and Poole Mineral Sites Plan |                                                           |
|----------------------------------------------------------------------------------------------------|-----------------------------------------------------------|
| Site Name and reference:                                                                           | AS12 Philliol's Farm, Bere Heath                          |
| Proposed development:                                                                              | Extraction of sand and gravel, with no processing on-site |
| Lead Local Flood Authority comments:                                                               | To be requested                                           |