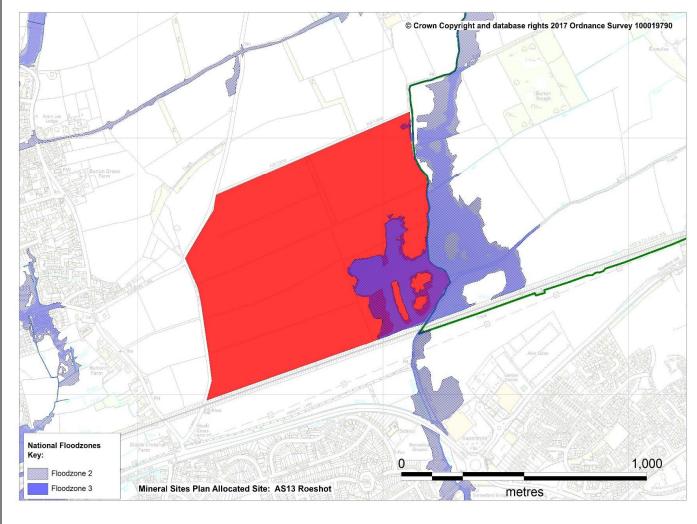

| Mineral Sites Proposed for Allocation through the Bournemouth, Dorset and Poole Mineral Sites Plan |                                                                                                                                                                                                                                                                                                                                                                                                                                                                                                                                                                                                                                                                                                                                                                                                                                                                                                                                                                                                                                                                                                                                                                                                                                                                                                              |
|----------------------------------------------------------------------------------------------------|--------------------------------------------------------------------------------------------------------------------------------------------------------------------------------------------------------------------------------------------------------------------------------------------------------------------------------------------------------------------------------------------------------------------------------------------------------------------------------------------------------------------------------------------------------------------------------------------------------------------------------------------------------------------------------------------------------------------------------------------------------------------------------------------------------------------------------------------------------------------------------------------------------------------------------------------------------------------------------------------------------------------------------------------------------------------------------------------------------------------------------------------------------------------------------------------------------------------------------------------------------------------------------------------------------------|
| Site Name and reference:                                                                           | AS13 – Roeshot, Christchurch                                                                                                                                                                                                                                                                                                                                                                                                                                                                                                                                                                                                                                                                                                                                                                                                                                                                                                                                                                                                                                                                                                                                                                                                                                                                                 |
| Proposed development:                                                                              | Extraction of sand and gravel                                                                                                                                                                                                                                                                                                                                                                                                                                                                                                                                                                                                                                                                                                                                                                                                                                                                                                                                                                                                                                                                                                                                                                                                                                                                                |
| Lead Local Flood Authority comments:                                                               | AS13 Roeshot Site Assessment  No grounds for objection, subject to detail: The site falls largely within Flood Zone 1 (low risk – fluvial flooding) according to the Environment Agency's relevant flood modelling, but is partially within Flood Zones 2 & 3 (medium & high) and the floodplain of the Main River Mude, along the eastern boundary and within the south-eastern corner. This fluvial flooding may be attributed to the capacity of the structure or bridge which carries the elevated railway line over the Main River channel. The site is also shown to be at some theoretical risk of surface water flooding, by relevant mapping, which indicates isolated ponding to the south-east and an overland flow path aligned along the northern boundary, during severe rainfall events (1:100/1000yr).  A site specific strategy for surface water management should be requested to ensure that proposed land use does not increase rates of runoff or generate off site worsening to adjacent and downstream areas. As such the proposed activity should comply with the recommendations of the NPPF. Prior permission (Environmental Permit) may be required from the EA as regulator, for any works in proximity to or impacting upon the adjacent Main River, or associated floodplain. |