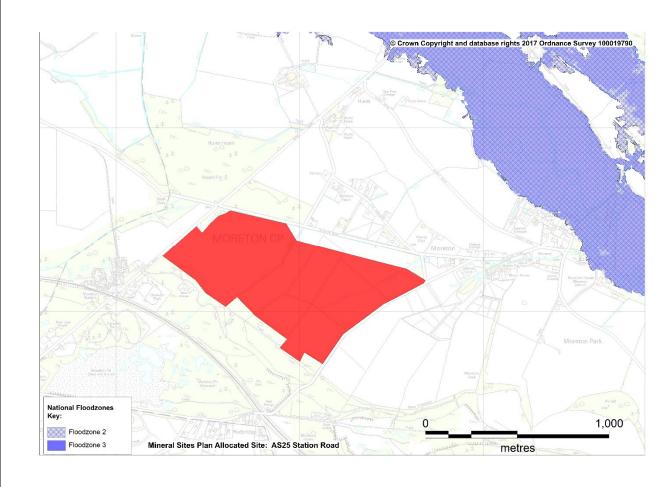

| Mineral Sites Proposed for Allocation through the Bournemouth, Dorset and Poole Mineral Sites Plan |                                                                                                                                                                                                                                                                                                                                                                                                                                                                |
|----------------------------------------------------------------------------------------------------|----------------------------------------------------------------------------------------------------------------------------------------------------------------------------------------------------------------------------------------------------------------------------------------------------------------------------------------------------------------------------------------------------------------------------------------------------------------|
| Site Name and reference:                                                                           | AS25 Station Road, Moreton                                                                                                                                                                                                                                                                                                                                                                                                                                     |
| Proposed development:                                                                              | Extraction of sand and gravel                                                                                                                                                                                                                                                                                                                                                                                                                                  |
|                                                                                                    | AS25 Station Road Site Assessment                                                                                                                                                                                                                                                                                                                                                                                                                              |
| Lead Local Flood Authority comments:                                                               | No grounds for objection, subject to detail: The site falls entirely within Flood Zone 1 (low risk – fluvial flooding) according to the Environment Agency's relevant flood modelling. There is some theoretical risk of surface water flooding, shown by relevant mapping which indicates isolated ponding, two overland flow paths towards the northeast, Station road & Moreton, during significant rainfall events (1:30/100/1000yr).                      |
|                                                                                                    | A site specific strategy for surface water management should be requested to ensure that the proposal does not increase rates of runoff or generate off site / downstream worsening. As such the proposed activity should comply with the recommendations of the NPPF. Prior Land Drainage Consent may be required from DCC as relevant LLFA, for any works offering an obstruction to flow within a channel or ditch with the status of Ordinary Watercourse. |