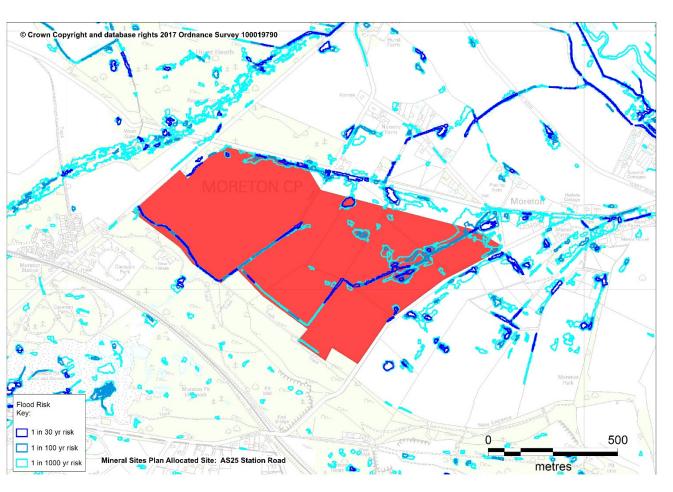

| Mineral Sites Proposed for Allocation through the Bournemouth, Dorset and Poole Mineral Sites Plan |                                                                                                                                                                                                                                                                                                                                                                                                                                                                |
|----------------------------------------------------------------------------------------------------|----------------------------------------------------------------------------------------------------------------------------------------------------------------------------------------------------------------------------------------------------------------------------------------------------------------------------------------------------------------------------------------------------------------------------------------------------------------|
| Site Name and reference:                                                                           | AS25 Station Road, Moreton                                                                                                                                                                                                                                                                                                                                                                                                                                     |
| Proposed development:                                                                              | Extraction of sand and gravel                                                                                                                                                                                                                                                                                                                                                                                                                                  |
|                                                                                                    | AS25 Station Road Site Assessment                                                                                                                                                                                                                                                                                                                                                                                                                              |
| Lead Local Flood Authority comments:                                                               | No grounds for objection, subject to detail: The site falls entirely within Flood Zone 1 (low risk – fluvial flooding) according to the Environment Agency's relevant flood modelling. There is some theoretical risk of surface water flooding, shown by relevant mapping which indicates isolated ponding, two overland flow paths towards the northeast, Station road & Moreton, during significant rainfall events (1:30/100/1000yr).                      |
|                                                                                                    | A site specific strategy for surface water management should be requested to ensure that the proposal does not increase rates of runoff or generate off site / downstream worsening. As such the proposed activity should comply with the recommendations of the NPPF. Prior Land Drainage Consent may be required from DCC as relevant LLFA, for any works offering an obstruction to flow within a channel or ditch with the status of Ordinary Watercourse. |