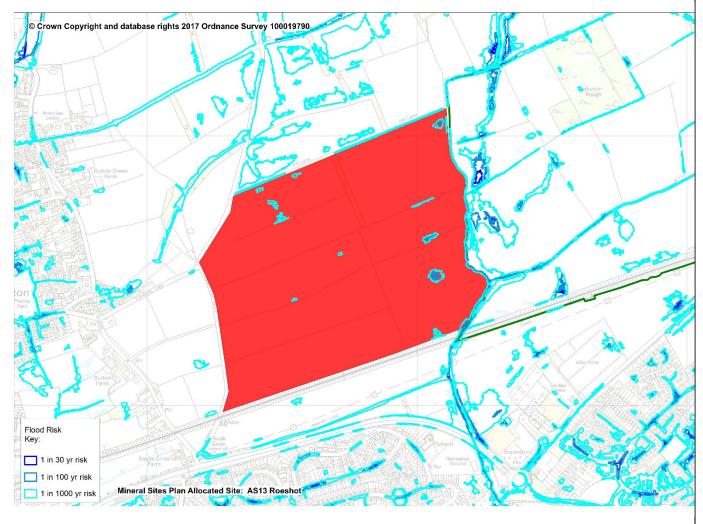

| Mineral Sites Proposed for Allocation through the Bournemouth, Dorset and Poole Mineral Sites Plan |                                                                                                                                                                                                                                                                                                                                                                                                                                                                                                                                                                                                                                                                                                                                                                                                                                                                                                                                                                                                                                                                                                                                                                                                                                                                                                              |
|----------------------------------------------------------------------------------------------------|--------------------------------------------------------------------------------------------------------------------------------------------------------------------------------------------------------------------------------------------------------------------------------------------------------------------------------------------------------------------------------------------------------------------------------------------------------------------------------------------------------------------------------------------------------------------------------------------------------------------------------------------------------------------------------------------------------------------------------------------------------------------------------------------------------------------------------------------------------------------------------------------------------------------------------------------------------------------------------------------------------------------------------------------------------------------------------------------------------------------------------------------------------------------------------------------------------------------------------------------------------------------------------------------------------------|
| Site Name and reference:                                                                           | AS13 – Roeshot, Christchurch                                                                                                                                                                                                                                                                                                                                                                                                                                                                                                                                                                                                                                                                                                                                                                                                                                                                                                                                                                                                                                                                                                                                                                                                                                                                                 |
| Proposed development:                                                                              | Extraction of sand and gravel                                                                                                                                                                                                                                                                                                                                                                                                                                                                                                                                                                                                                                                                                                                                                                                                                                                                                                                                                                                                                                                                                                                                                                                                                                                                                |
| Lead Local Flood Authority comments:                                                               | AS13 Roeshot Site Assessment  No grounds for objection, subject to detail: The site falls largely within Flood Zone 1 (low risk – fluvial flooding) according to the Environment Agency's relevant flood modelling, but is partially within Flood Zones 2 & 3 (medium & high) and the floodplain of the Main River Mude, along the eastern boundary and within the south-eastern corner. This fluvial flooding may be attributed to the capacity of the structure or bridge which carries the elevated railway line over the Main River channel. The site is also shown to be at some theoretical risk of surface water flooding, by relevant mapping, which indicates isolated ponding to the south-east and an overland flow path aligned along the northern boundary, during severe rainfall events (1:100/1000yr).  A site specific strategy for surface water management should be requested to ensure that proposed land use does not increase rates of runoff or generate off site worsening to adjacent and downstream areas. As such the proposed activity should comply with the recommendations of the NPPF. Prior permission (Environmental Permit) may be required from the EA as regulator, for any works in proximity to or impacting upon the adjacent Main River, or associated floodplain. |