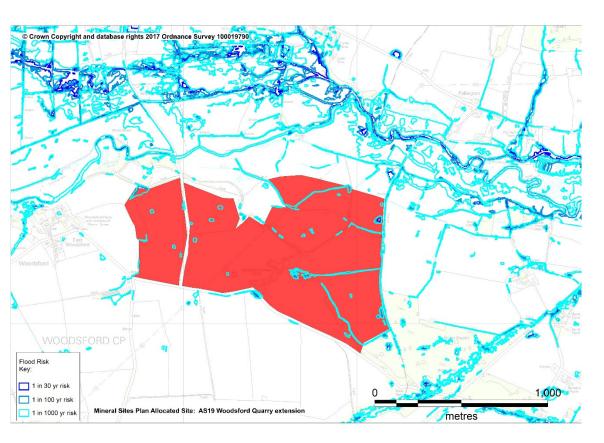

| Mineral Sites Proposed for Allocation through the Bournemouth, Dorset and Poole Mineral Sites Plan |                                                                                                                                                                                                                                                                                                                                                                                                                                                                                                                                                                                                                                                                                                                                                                                                                                                                                                                                                                                                                                                                                                                            |
|----------------------------------------------------------------------------------------------------|----------------------------------------------------------------------------------------------------------------------------------------------------------------------------------------------------------------------------------------------------------------------------------------------------------------------------------------------------------------------------------------------------------------------------------------------------------------------------------------------------------------------------------------------------------------------------------------------------------------------------------------------------------------------------------------------------------------------------------------------------------------------------------------------------------------------------------------------------------------------------------------------------------------------------------------------------------------------------------------------------------------------------------------------------------------------------------------------------------------------------|
| Site Name and reference:                                                                           | AS19 – Woodsford Quarry Extension, Woodsford Farm                                                                                                                                                                                                                                                                                                                                                                                                                                                                                                                                                                                                                                                                                                                                                                                                                                                                                                                                                                                                                                                                          |
| Proposed development:                                                                              | Extraction of sand and gravel, creation of a designed wetland adjacent to Frome.                                                                                                                                                                                                                                                                                                                                                                                                                                                                                                                                                                                                                                                                                                                                                                                                                                                                                                                                                                                                                                           |
| Lead Local Flood Authority comments:                                                               | AS19 Woodsford extension Site Assessment  No grounds for objection, subject to detail: The site falls entirely within Flood Zone 1 (low risk – fluvial flooding) according to the Environment Agency's relevant flood modelling, but is in close proximity to the floodplain of the Main River Frome, and associated extent of Flood Zones 2 & 3 (medium & high risk) immediately to the north. This proximity is likely to maintain / elevate ground water levels throughout the site. In addition, there is some theoretical risk of surface water flooding, shown by relevant mapping which indicates isolated ponding during severe rainfall events (1:100/1000yr).  A site specific strategy for surface water management should be requested to ensure that the proposal does not increase rates of runoff or generate off site worsening. As such the proposed activity should comply with the recommendations of the NPPF. Prior Land Drainage Consent may be required from DCC as relevant LLFA, for any works offering an obstruction to flow within a channel or ditch with the status of Ordinary Watercourse. |