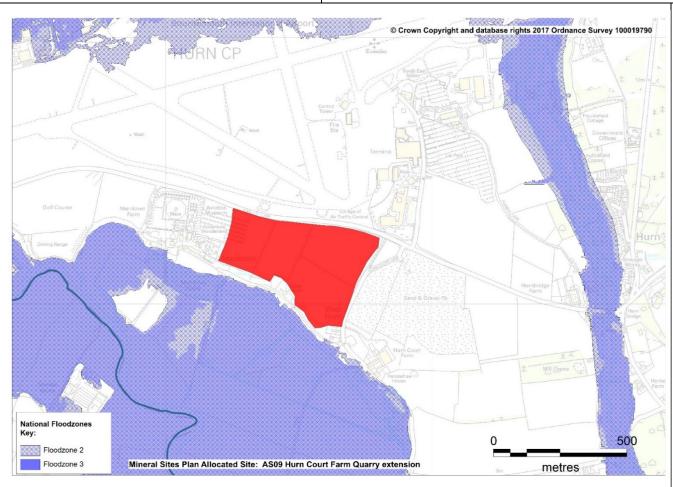

| Mineral Sites Proposed for Allocation through the Bournemouth, Dorset and Poole Mineral Sites Plan |                                                                                                                                                                                                                                                                                                                                                                                                                                                                                                                                                                                                                                                                                                                                                                                                                                                                                                                                                                                                                   |
|----------------------------------------------------------------------------------------------------|-------------------------------------------------------------------------------------------------------------------------------------------------------------------------------------------------------------------------------------------------------------------------------------------------------------------------------------------------------------------------------------------------------------------------------------------------------------------------------------------------------------------------------------------------------------------------------------------------------------------------------------------------------------------------------------------------------------------------------------------------------------------------------------------------------------------------------------------------------------------------------------------------------------------------------------------------------------------------------------------------------------------|
| Site Name and reference:                                                                           | AS09 Hurn Court Farm, Parley                                                                                                                                                                                                                                                                                                                                                                                                                                                                                                                                                                                                                                                                                                                                                                                                                                                                                                                                                                                      |
| Proposed development:                                                                              | Extraction of sand and gravel, as extension of existing quarry; material to be processed at processing plant at existing quarry.                                                                                                                                                                                                                                                                                                                                                                                                                                                                                                                                                                                                                                                                                                                                                                                                                                                                                  |
| Lead Local Flood Authority comments:                                                               | AS09 Hurn Court Farm Site Assessment  No grounds for objection, subject to detail: The site falls entirely within Flood Zone 1 (low risk – fluvial flooding) according to the Environment Agency's relevant flood modelling, but is in close proximity to Flood Zones 2 & 3 (medium & high) and the floodplain of the Main River Stour, along the southern boundary. The site is shown to be at some minor risk of surface water flooding, by relevant mapping, which indicates localised ponding during severe rainfall events (1:100/1000yr).  A site specific strategy for surface water management should be requested that does not increase rates of runoff or generate off site worsening to adjacent properties and businesses. As such the proposed activity should comply with the recommendations of the NPPF. Prior Land Drainage Consent may be required from DCC as relevant LLFA, for any works offering an obstruction to flow within a channel or ditch with the status of Ordinary Watercourse. |