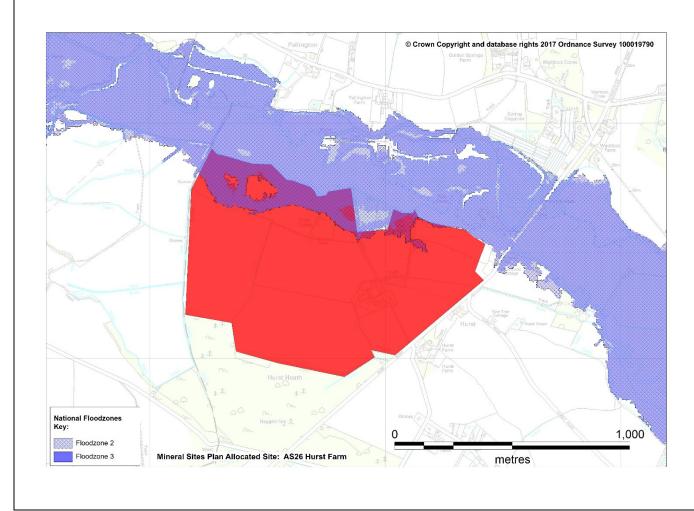

| Mineral Sites Proposed for Allocation through the Bournemouth, Dorset and Poole Mineral Sites Plan |                                                                                                                                                                                                                                                                                                                                                                                                                                                                                                                                                                                                                                                                                                                                                                                                                                                                                                                                                                                                                                                                                                                                                                                                                                                                                                                                                                                                                  |
|----------------------------------------------------------------------------------------------------|------------------------------------------------------------------------------------------------------------------------------------------------------------------------------------------------------------------------------------------------------------------------------------------------------------------------------------------------------------------------------------------------------------------------------------------------------------------------------------------------------------------------------------------------------------------------------------------------------------------------------------------------------------------------------------------------------------------------------------------------------------------------------------------------------------------------------------------------------------------------------------------------------------------------------------------------------------------------------------------------------------------------------------------------------------------------------------------------------------------------------------------------------------------------------------------------------------------------------------------------------------------------------------------------------------------------------------------------------------------------------------------------------------------|
| Site Name and reference:                                                                           | AS26 – Hurst Farm, Moreton                                                                                                                                                                                                                                                                                                                                                                                                                                                                                                                                                                                                                                                                                                                                                                                                                                                                                                                                                                                                                                                                                                                                                                                                                                                                                                                                                                                       |
| Proposed development:                                                                              | Extraction of sand and gravel, creation of a designed wetland adjacent to Frome.                                                                                                                                                                                                                                                                                                                                                                                                                                                                                                                                                                                                                                                                                                                                                                                                                                                                                                                                                                                                                                                                                                                                                                                                                                                                                                                                 |
| Lead Local Flood Authority comments:                                                               | AS26 Hurst Farm Site Assessment  No grounds for objection, subject to detail: The site falls largely within Flood Zone 1 (low risk – fluvial flooding) according to the Environment Agency's relevant flood modelling, but is partially within Flood Zones 2 & 3 (medium & high) and the floodplain of the Main River Frome, to the north / north-east. The site is also shown to be at some theoretical risk of surface water flooding, by relevant mapping, predominantly to the north / north-east, but also throughout the remaining site. Mapping indicates some isolated ponding of surface water but also a number of overland flow paths and channels aligned towards the site's northern boundary and River Frome, during significant rainfall events (1:30/100/1000yr).  A site specific strategy for surface water management should be requested to ensure that proposed land use does not increase rates of runoff or generate off site worsening to adjacent and downstream areas. As such the proposed activity should comply with the recommendations of the NPPF. Prior permission from the EA (Environmental Permit) may be required for any works in proximity to, or impacting upon the adjacent Main River, or associated floodplain, and from DCC (Land Drainage Consent) for any works offering an obstruction to flow within a channel or ditch with the status of Ordinary Watercourse. |