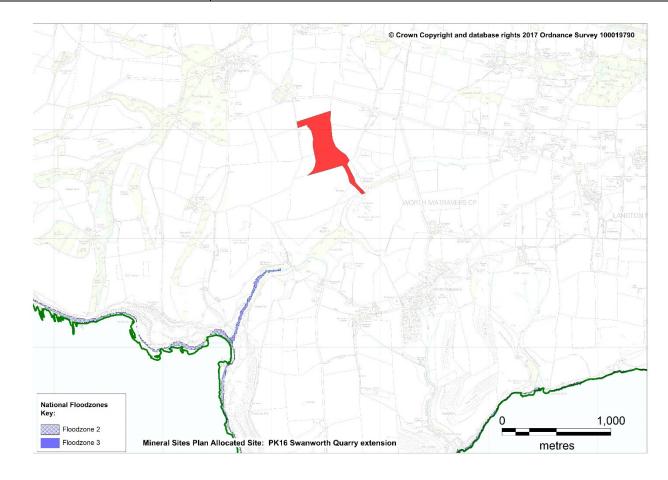

| Mineral Sites Proposed for Allocation through the Bournemouth, Dorset and Poole Mineral Sites Plan |                                                                                                                                                                                                                                                                                                                                                                                                                                                                                                                                             |
|----------------------------------------------------------------------------------------------------|---------------------------------------------------------------------------------------------------------------------------------------------------------------------------------------------------------------------------------------------------------------------------------------------------------------------------------------------------------------------------------------------------------------------------------------------------------------------------------------------------------------------------------------------|
| Site Name and reference:                                                                           | PK16 – Swanworth Quarry Extension, Worth Matravers                                                                                                                                                                                                                                                                                                                                                                                                                                                                                          |
| Proposed development:                                                                              | Extension of Swanworth Quarry, primarily for extraction and processing of limestone for crushed rock                                                                                                                                                                                                                                                                                                                                                                                                                                        |
| Lead Local Flood Authority comments:                                                               | PK16 Swanworth Quarry extension Site Assessment                                                                                                                                                                                                                                                                                                                                                                                                                                                                                             |
|                                                                                                    | No grounds for objection, subject to detail: The site falls entirely within Flood Zone 1 (low risk – fluvial flooding) according to the Environment Agency's relevant flood modelling, and whilst not shown to be at any significant (theoretical) risk of surface water flooding by relevant mapping, does have a defined overland flow path along the eastern boundary, during severe rainfall events (1:100/1000yr). However, given the prevailing limestone geology, it is likely that surface water would be managed via infiltration. |
|                                                                                                    | A site specific strategy for surface water management is a requirement for all development (NPPF), as no off site worsening should be offered. Both surface and ground water derived from the site is assumed to migrate south towards the Hill Bottom grouping of properties. Prior Land Drainage Consent may be required from DCC as relevant LLFA, for any works offering an obstruction to flow within a channel with the status of Ordinary Watercourse.                                                                               |