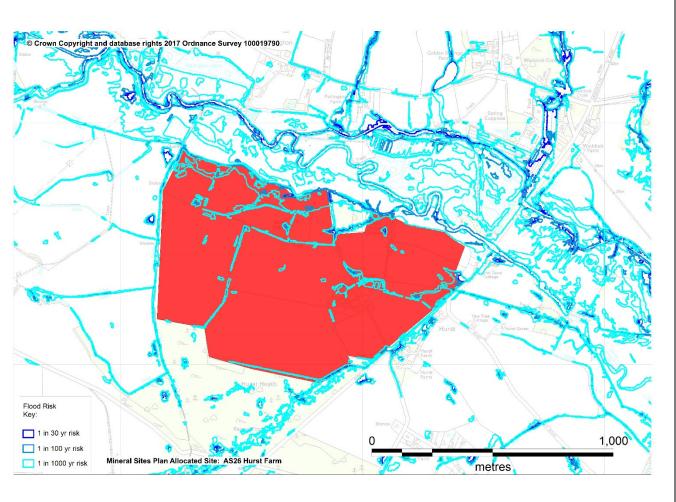

| Mineral Sites Proposed for Allocation through the Bournemouth, Dorset and Poole Mineral Sites Plan |                                                                                                                                                                                                                                                                                                                                                                                                                                                                                                                                                                                                                                                                                                                                                                                                                                                                                                                                                                                                                                                                                                                                                                                                                                                                                                                                                                                                                  |
|----------------------------------------------------------------------------------------------------|------------------------------------------------------------------------------------------------------------------------------------------------------------------------------------------------------------------------------------------------------------------------------------------------------------------------------------------------------------------------------------------------------------------------------------------------------------------------------------------------------------------------------------------------------------------------------------------------------------------------------------------------------------------------------------------------------------------------------------------------------------------------------------------------------------------------------------------------------------------------------------------------------------------------------------------------------------------------------------------------------------------------------------------------------------------------------------------------------------------------------------------------------------------------------------------------------------------------------------------------------------------------------------------------------------------------------------------------------------------------------------------------------------------|
| Site Name and reference:                                                                           | AS26 – Hurst Farm, Moreton                                                                                                                                                                                                                                                                                                                                                                                                                                                                                                                                                                                                                                                                                                                                                                                                                                                                                                                                                                                                                                                                                                                                                                                                                                                                                                                                                                                       |
| Proposed development:                                                                              | Extraction of sand and gravel, creation of a designed wetland adjacent to Frome.                                                                                                                                                                                                                                                                                                                                                                                                                                                                                                                                                                                                                                                                                                                                                                                                                                                                                                                                                                                                                                                                                                                                                                                                                                                                                                                                 |
| Lead Local Flood Authority comments:                                                               | AS26 Hurst Farm Site Assessment  No grounds for objection, subject to detail: The site falls largely within Flood Zone 1 (low risk – fluvial flooding) according to the Environment Agency's relevant flood modelling, but is partially within Flood Zones 2 & 3 (medium & high) and the floodplain of the Main River Frome, to the north / north-east. The site is also shown to be at some theoretical risk of surface water flooding, by relevant mapping, predominantly to the north / north-east, but also throughout the remaining site. Mapping indicates some isolated ponding of surface water but also a number of overland flow paths and channels aligned towards the site's northern boundary and River Frome, during significant rainfall events (1:30/100/1000yr).  A site specific strategy for surface water management should be requested to ensure that proposed land use does not increase rates of runoff or generate off site worsening to adjacent and downstream areas. As such the proposed activity should comply with the recommendations of the NPPF. Prior permission from the EA (Environmental Permit) may be required for any works in proximity to, or impacting upon the adjacent Main River, or associated floodplain, and from DCC (Land Drainage Consent) for any works offering an obstruction to flow within a channel or ditch with the status of Ordinary Watercourse. |