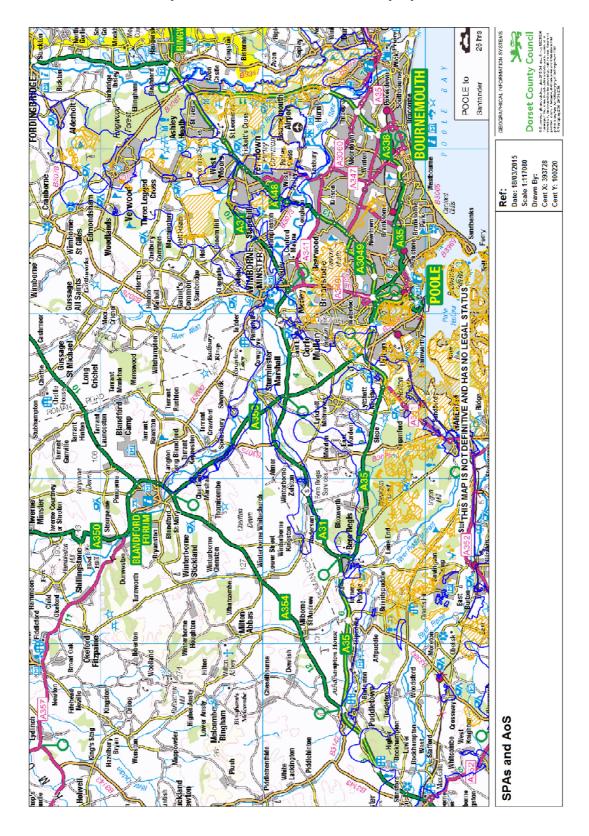

There are three SAC's within the proposed area of search. They are listed below.

Plan 5: the extent and location of Special Protection Areas within the proposed area of search.

There are three SPA's within the proposed area of search. They are listed below.

Plan 6: the extent and location of Ramsar sites within the proposed area of search.