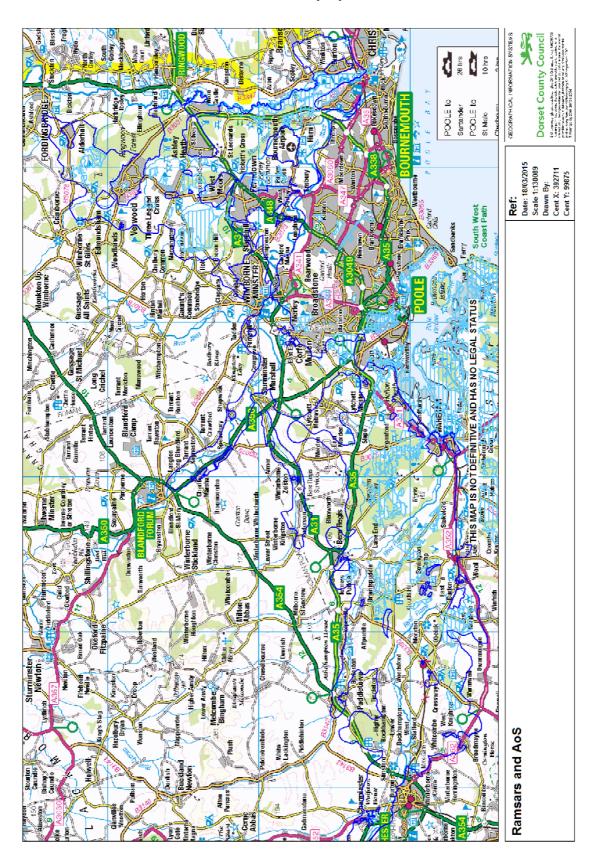

There are three SPA's within the proposed area of search. They are listed below.

Plan 6: the extent and location of Ramsar sites within the proposed area of search.