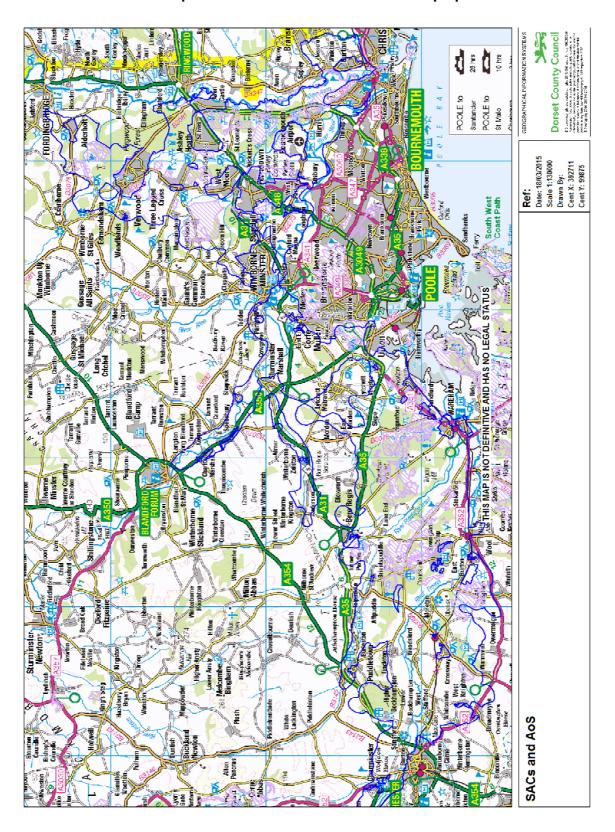

SNCI's are not included on this map as the sheer number of sites obscures the overview achieved by just including SAC/SPA/Ramsar/SSSI sites.

Plan 4: the extent and location of Special Areas of Conservation within the proposed area of search.

There are three SAC's within the proposed area of search. They are listed below.

Plan 5: the extent and location of Special Protection Areas within the proposed area of search.