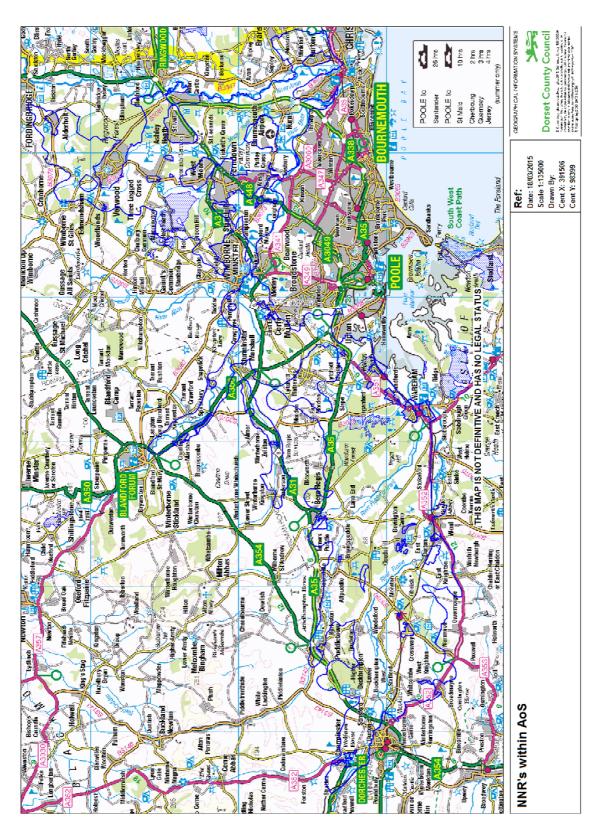

There are three National Nature Reserves within the proposed area of search. They are listed below.

Plan 8: the extent and location of Sites of Special Scientific Interest within the proposed area of search.