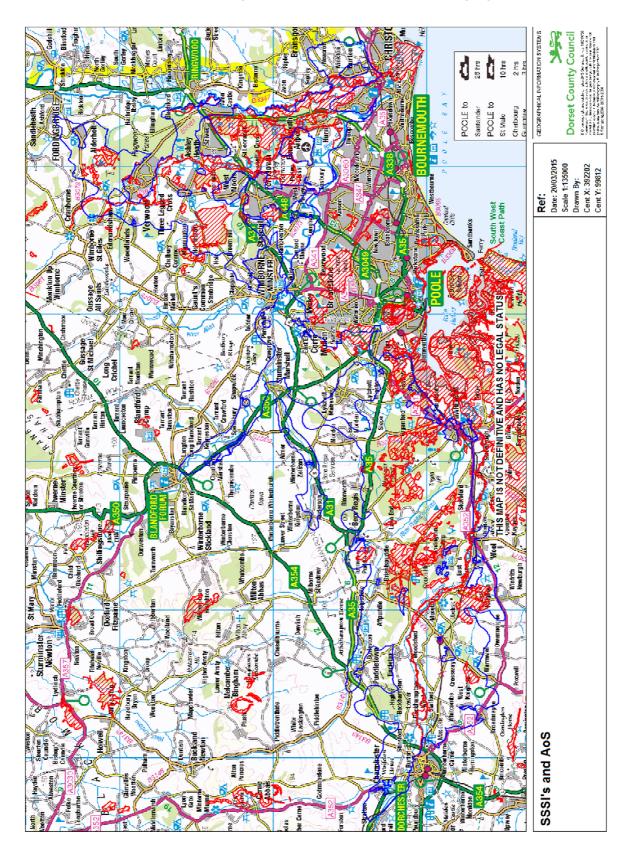

There are three National Nature Reserves within the proposed area of search. They are listed below.

Plan 8: the extent and location of Sites of Special Scientific Interest within the proposed area of search.