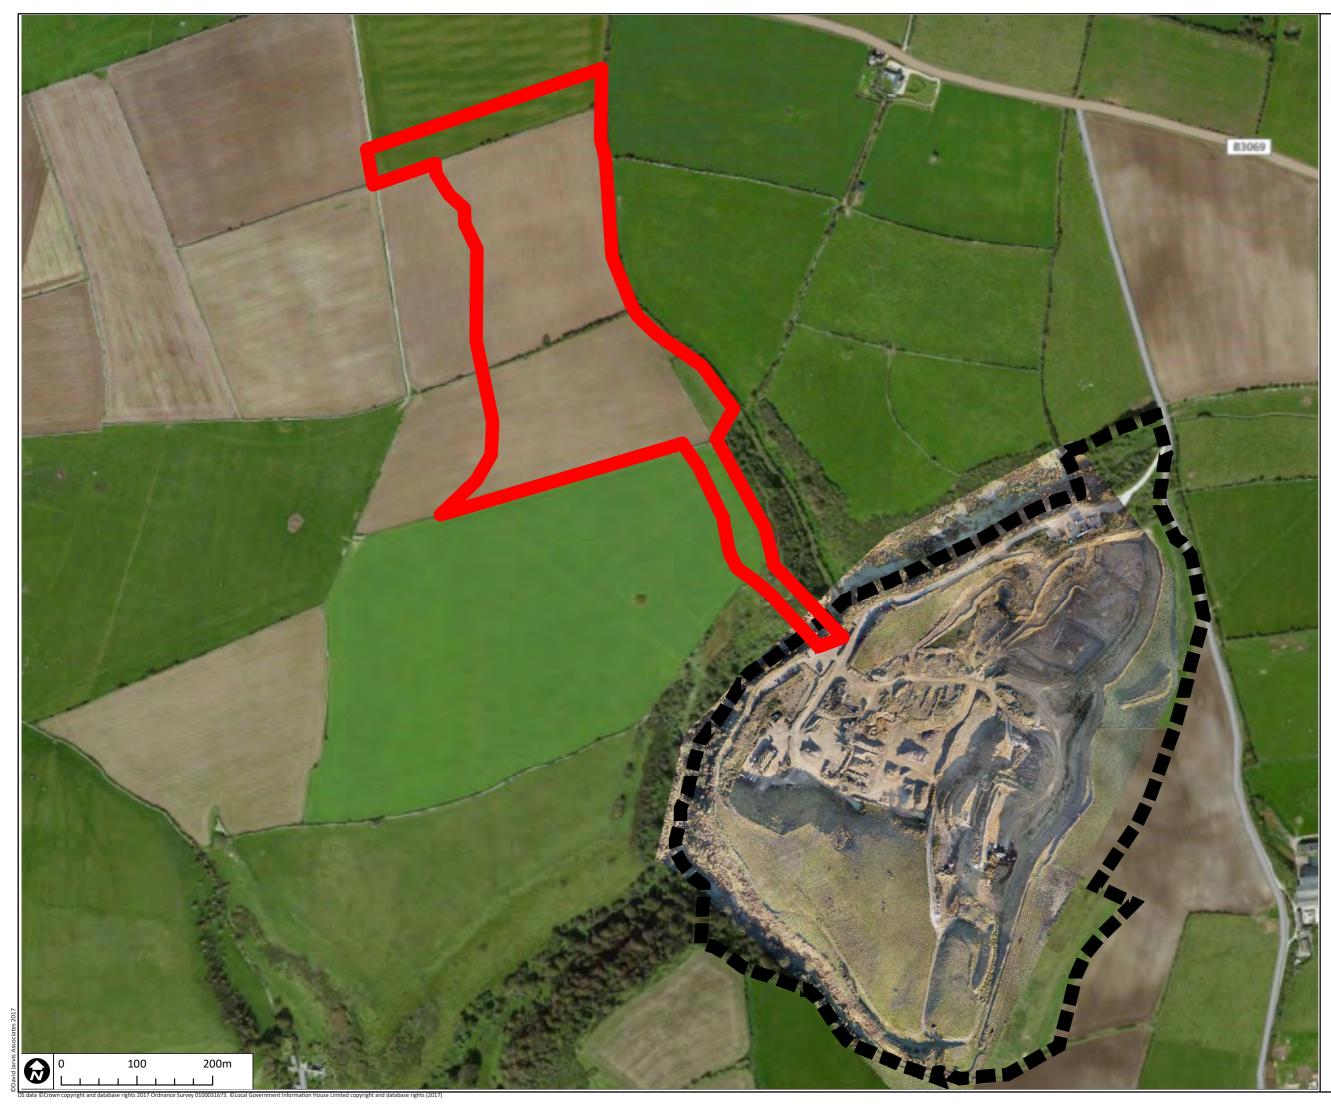

| KEY |                           |
|-----|---------------------------|
|     | Proposed Quarry Extension |
|     | Consented Quarry Limits   |

## SUTTLE QUARRIES LTD

Project

## SWANWORTH QUARRY EXTENSION

## Drawing Title FIGURE 2 - AERIAL PHOTOGRAPH

| Scale       |              | Sheet Size |             | Date     |        |
|-------------|--------------|------------|-------------|----------|--------|
| 1:5000      |              | A3         |             | DEC 2017 |        |
| Client Ref: | Drawing Ref: |            | Drawing No: |          | Status |
| -           | 2620-4-4-4   |            | LV-0002     |          | S4-P1  |