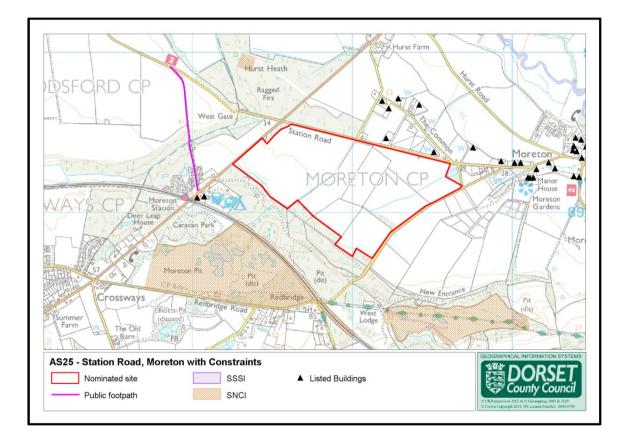

## AS25 – Station Road, Moreton

| Site Information                              |                                  |
|-----------------------------------------------|----------------------------------|
| Site Location                                 | Moreton                          |
| Grid Reference                                | SY 789 891                       |
| Administrative Area                           | West Dorset DC                   |
| Parish                                        | Moreton CP                       |
| Site Nominee(s)                               | Moreton Estate                   |
| Agent                                         | Halletec Environmental           |
| Proposed development                          | Sand and gravel extraction       |
| Site Area                                     | 58.5 ha                          |
| Estimated annual output<br>(tonnes per annum) | 200,000                          |
| Estimated reserve                             | Approximately 2.4 million tonnes |
| Expected life of operation                    | Approximately 12 years           |
| Existing land use                             | Agricultural                     |
| Proposed Restoration                          | To agriculture/lakes             |
| Access                                        | Onto B3390 Station Road          |
| Estimated Traffic<br>Movements                | Approximately 80 per day         |