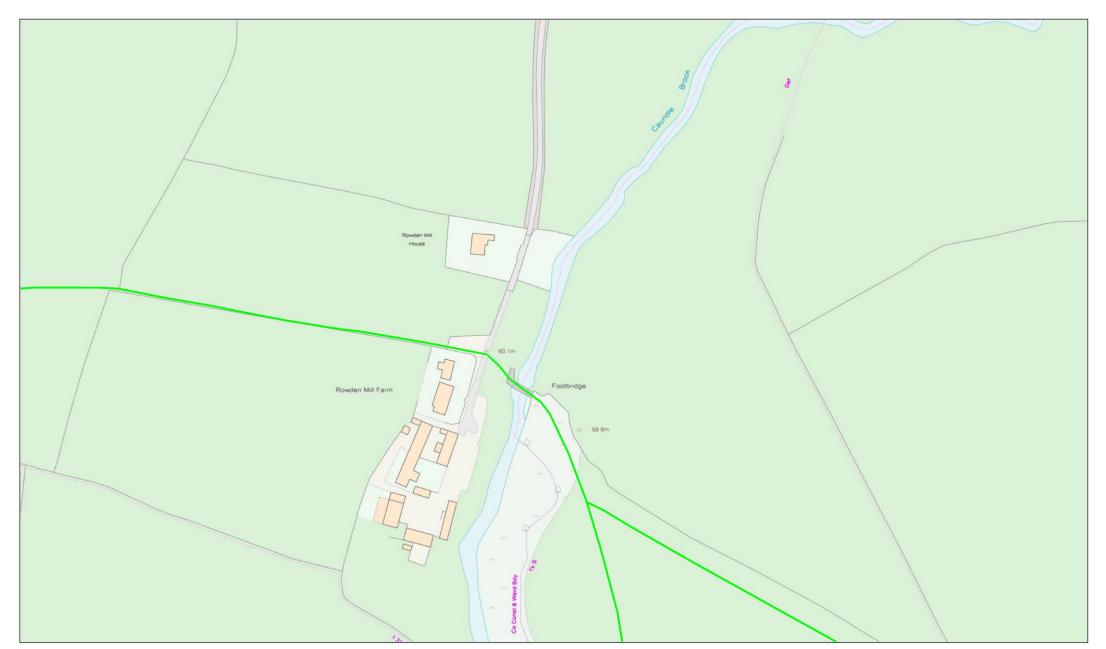

| N54 | 24 | FP | 702160 | 706163 | Road, south east of Haddon Lodge to Stalbridge parish boundary north of Cockhill |
|-----|----|----|--------|--------|----------------------------------------------------------------------------------|
| N54 | 25 | FP | 703163 | 705164 | Path No 21 at Cockhill Farm, north east to Stalbridge parish boundary            |
| N54 | 26 | BR | 704156 | 712160 | Road by New Leaze Wood north east to Stalbridge parish boundary                  |
| N54 | 27 | BR | 719153 | 723154 | Road, east of Jubilee Oak to Stalbridge parish boundary                          |
| N54 | 28 | FP | 704150 | 711153 | Path No 9, one furlong east of Knoll Copse north east to join Path No 19         |
| N54 | 29 | FP | 698154 | 711149 | Lane, at Woodrow Farm, generally south east to join Path No 9, west of Manor     |
| N54 | 30 | FP | 713149 | 706152 | Junction of Path Nos 7 and 11 at Manor Farm, then west to join Path No 29        |
| N54 | 31 | BR | 703147 | 688148 | County Road, Holt Lane, west to county road, Holt Hill                           |
| N54 | 32 | FP | 683150 | 693155 | Holt Hill, east of BM 472.8 north east to road, Rue Lane                         |
| N54 | 33 | BR | 711134 | 712135 | Path No 6 at footbridge to county road (Bowden Mill Lane)                        |
| N54 | 34 | FP | 711153 | 708152 | Path No 19, west, south, west then south to join Path No 29                      |