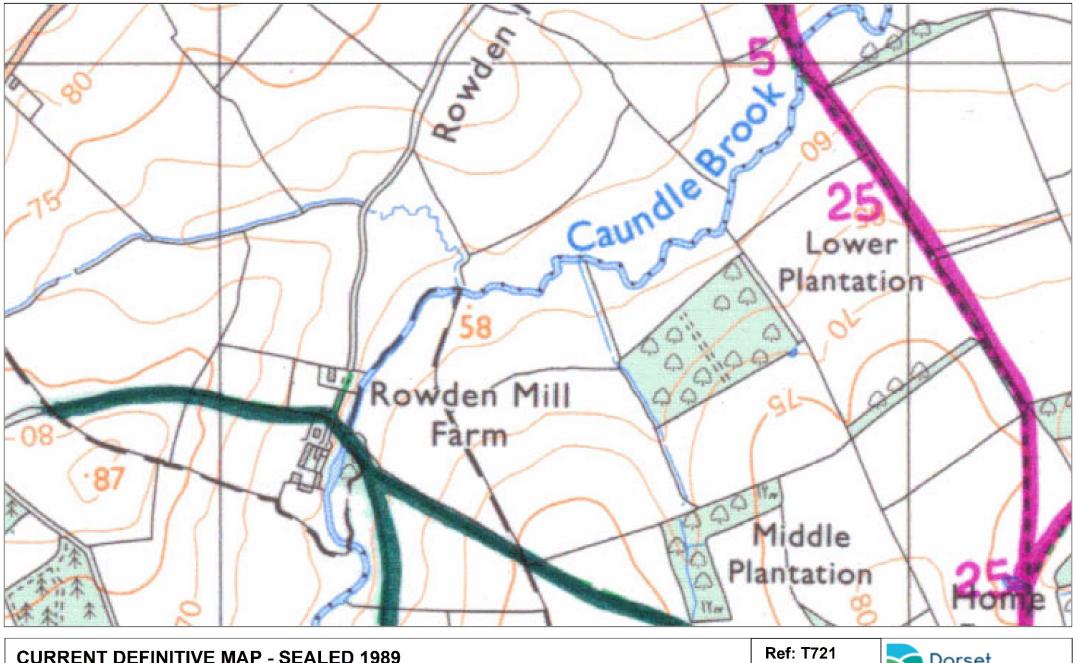

| N54 | 24 | FP | 702160 | 706163 | Road, south east of Haddon Lodge to Stalbridge parish boundary north of Cockhill |
|-----|----|----|--------|--------|----------------------------------------------------------------------------------|
| N54 | 25 | FP | 703163 | 705164 | Path No 21 at Cockhill Farm, north east to Stalbridge parish boundary            |
| N54 | 26 | BR | 704156 | 712160 | Road by New Leaze Wood north east to Stalbridge parish boundary                  |
| N54 | 27 | BR | 719153 | 723154 | Road, east of Jubilee Oak to Stalbridge parish boundary                          |
| N54 | 28 | FP | 704150 | 711153 | Path No 9, one furlong east of Knoll Copse north east to join Path No 19         |
| N54 | 29 | FP | 698154 | 711149 | Lane, at Woodrow Farm, generally south east to join Path No 9, west of Manor     |
| N54 | 30 | FP | 713149 | 706152 | Junction of Path Nos 7 and 11 at Manor Farm, then west to join Path No 29        |
| N54 | 31 | BR | 703147 | 688148 | County Road, Holt Lane, west to county road, Holt Hill                           |
| N54 | 32 | FP | 683150 | 693155 | Holt Hill, east of BM 472.8 north east to road, Rue Lane                         |
| N54 | 33 | BR | 711134 | 712135 | Path No 6 at footbridge to county road (Bowden Mill Lane)                        |
| N54 | 34 | FP | 711153 | 708152 | Path No 19, west, south, west then south to join Path No 29                      |