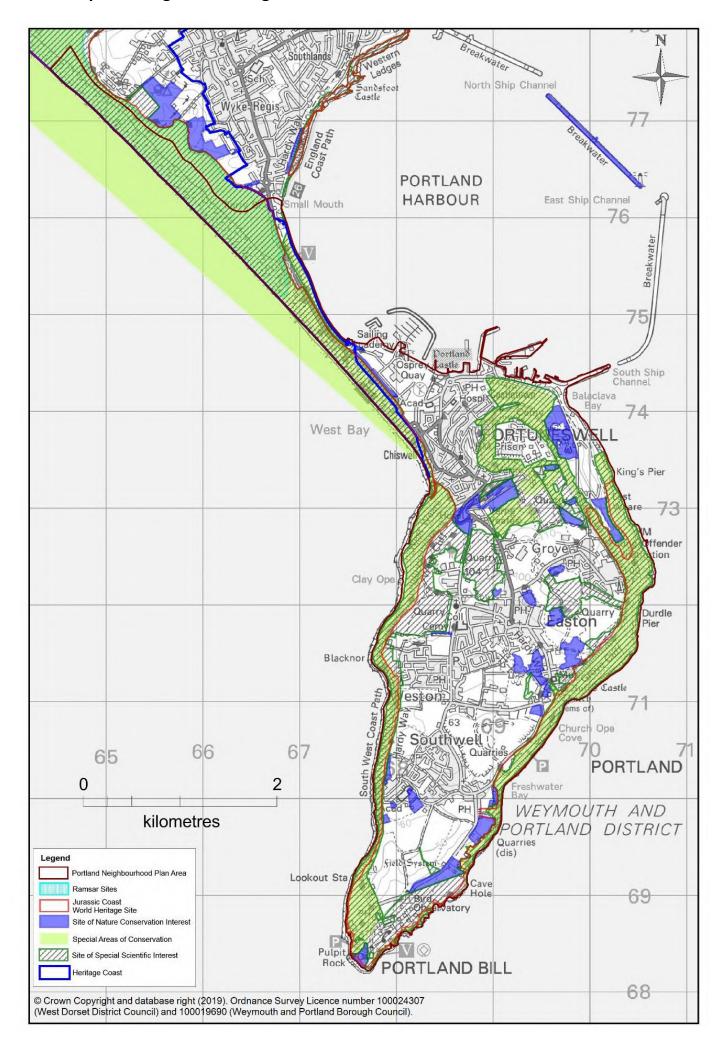

### Map 3—Portland Mineral Consultation Area

Map 4—Designated Ecological Areas of Portland

Map 5—Designated Geological Areas on Portland

Map 6— Portland Flood Zones and Areas