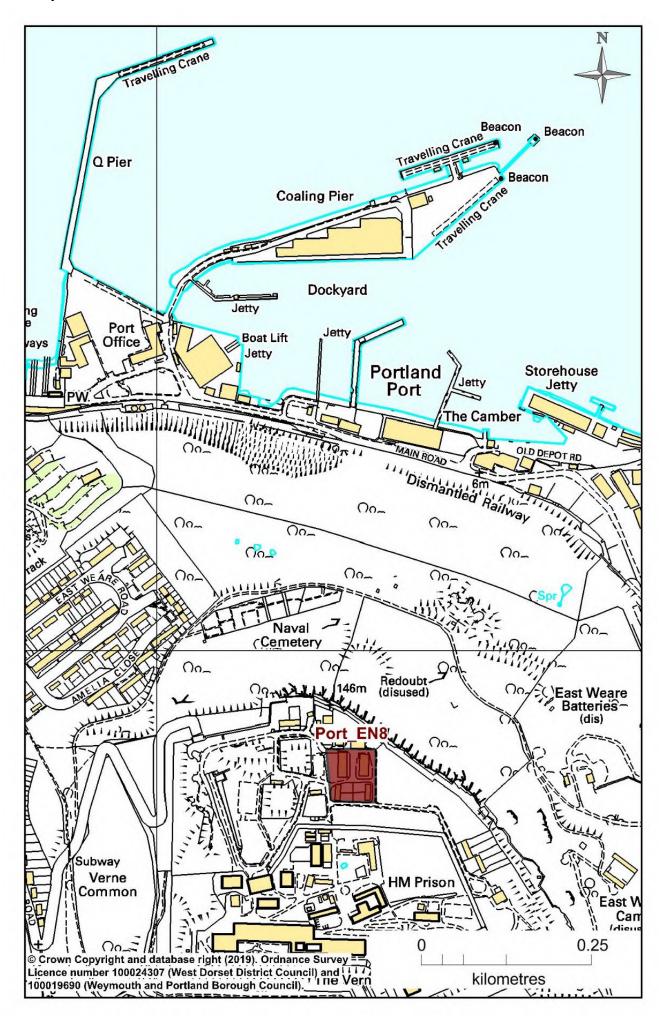

# Portland Neighbourhood Plan

**Policy Maps** 

Referendum Version

| Sections                                                      | Map No           |
|---------------------------------------------------------------|------------------|
| Introduction and Background                                   | -                |
| Portland Neighbourhood Plan Area                              | 1                |
| Character Areas                                               | 2                |
| Minerals Consultation Area                                    | 3                |
| Designated Ecological Areas                                   | 4                |
| Designated Geological Areas                                   | 5                |
|                                                               |                  |
| Policy Number and Policy Name                                 |                  |
| Environment                                                   |                  |
| Port/ENO Protection of European Sites                         | 4                |
| Port/EN1 Prevention of Flooding and Erosion                   | 6                |
| Port/EN2 Renewable Energy Development                         |                  |
| Port/EN3 The Portland Quarries Nature Park                    | 7                |
| Port/EN4 Local Heritage Assets                                |                  |
| Port/EN5 Historic Piers                                       |                  |
| Port/EN6 Defined Development Boundaries                       | 8                |
| Port/EN7 Design and Character                                 | 2                |
| Port/EN8 The Verne                                            | 9 and 9a         |
| Port/EN9 Public Realm Improvements                            |                  |
| Business and Employment                                       |                  |
| Port/BE1 Protecting Existing Business Sites and Premises      | 10 and 10a-10d   |
| Port/BE2 Up-grading of Existing Employment Sites and Premises |                  |
| Port/BE3 New Employment Premises                              |                  |
| Port/BE4 New Business Centres                                 |                  |
| Port/BE5 Facilitating Home Working                            |                  |
| Port/BE6 The Northern Arc                                     | 11               |
| Housing                                                       |                  |
| Port/HS1 Housing Mix                                          |                  |
| Port/HS2 Affordable Housing Assets                            |                  |
| TOTYTISE ATTORNISE TIOUSING ASSETS                            |                  |
|                                                               |                  |
| Transport                                                     |                  |
| Port/TR1 Improving Public Transport Links                     |                  |
| Port/TR2 Improving the Transport Infrastructure               |                  |
| Port/TR3 Reducing Parking Problems                            |                  |
| Port/TR4 Increasing Travel Links                              |                  |
| Shopping and Services                                         |                  |
| Port/SS1 Reinforcing Local and Neighbourhood Centres          | 12 and 12a – 12d |
| Community Recreation                                          |                  |
| Port/CR1 Protecting Recreation Spaces                         | 13               |
| Port/CR2 Local Green Space                                    | 14 and 14a – 14d |
| Port/CR3 Allotments                                           |                  |
| Port/CR4 Sites of Open Space Value                            |                  |
| Port/CR5 New Community Facilities                             |                  |
| Port/CR6 Community and Visitor Events                         |                  |
| Sustainable Tourism                                           |                  |
| Port/ST1 Sustainable Tourism Development                      | <u> </u>         |
| Port/ST2 Beach Huts                                           | 15 and 15a       |
| Port/ST3 Tourist Trails                                       | 16               |
| Port/ST4 Marine Berths for Tourists                           | 10               |

Map 8c—Portland Defined Development Boundaries—Grove

Map 8d—Portland Defined Development Boundaries—Southwell

Map 9— The Verne Portland—Context