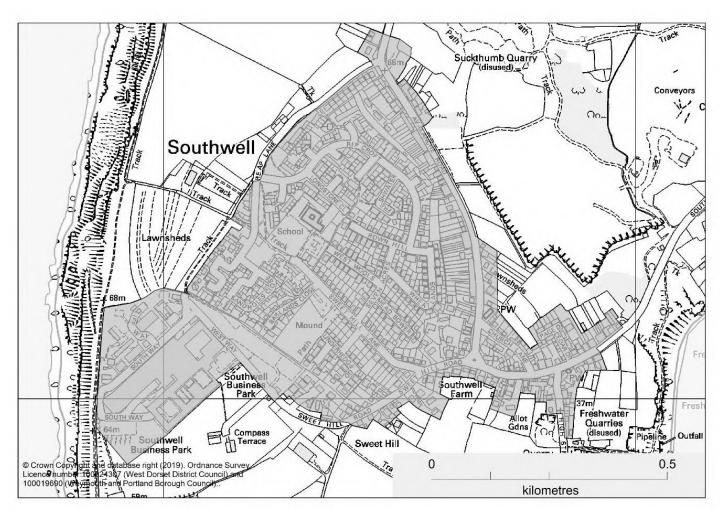

Map 8c—Portland Defined Development Boundaries—Grove

Map 8d—Portland Defined Development Boundaries—Southwell

Map 9— The Verne Portland—Context