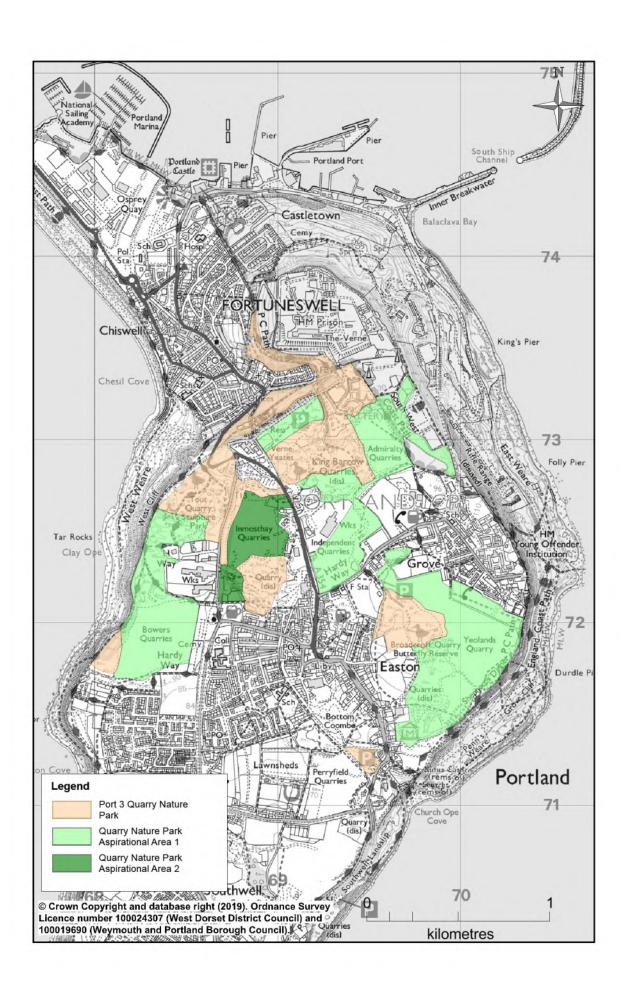

#### Map 7—Portland Quarries Nature Park

Map 8—Portland Defined Development Boundaries

Map 8a—Portland Defined Development Boundaries—Underhill

Map 8b—Portland Defined Development Boundaries—Easton / Weston