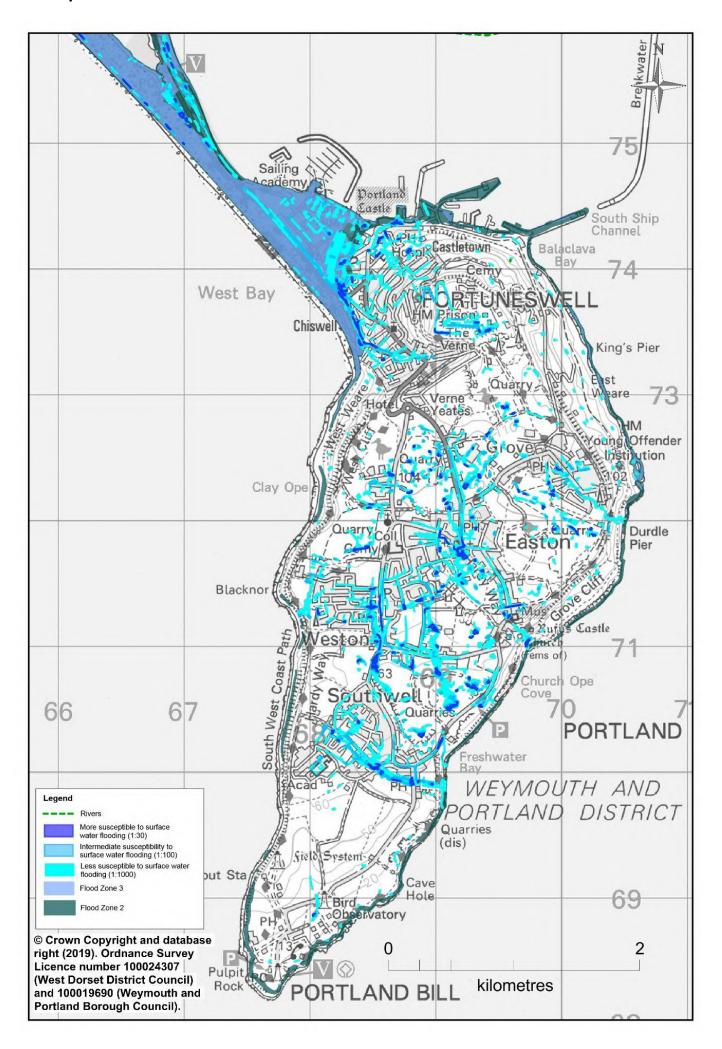

### Map 3—Portland Mineral Consultation Area

Map 4—Designated Ecological Areas of Portland

Map 5—Designated Geological Areas on Portland

Map 6— Portland Flood Zones and Areas