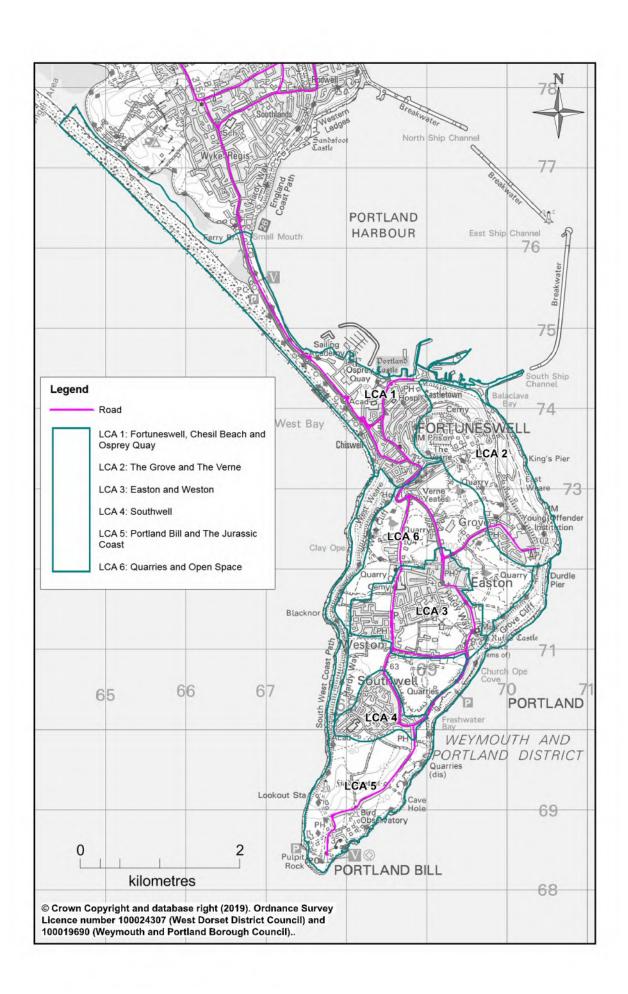

|                  |
| Port/CR4 Sites of Open Space Value                            |                  |
| Port/CR5 New Community Facilities                             |                  |
| Port/CR6 Community and Visitor Events                         |                  |
| Sustainable Tourism                                           |                  |
| Port/ST1 Sustainable Tourism Development                      | <u> </u>         |
| Port/ST2 Beach Huts                                           | 15 and 15a       |
| Port/ST3 Tourist Trails                                       | 16               |
| Port/ST4 Marine Berths for Tourists                           | 10               |

Map 1- Portland Neighbourhood Plan Area



### Map 2—The Six Character Areas of Portland



### Map 3—Portland Mineral Consultation Area



Map 4—Designated Ecological Areas of Portland



Map 5—Designated Geological Areas on Portland



Map 6— Portland Flood Zones and Areas



#### Map 7—Portland Quarries Nature Park



Map 8—Portland Defined Development Boundaries



Map 8a—Portland Defined Development Boundaries—Underhill



Map 8b—Portland Defined Development Boundaries—Easton / Weston



Map 8c—Portland Defined Development Boundaries—Grove



Map 8d—Portland Defined Development Boundaries—Southwell



Map 9— The Verne Portland—Context



## Map 9a— The Verne Portland—Detail