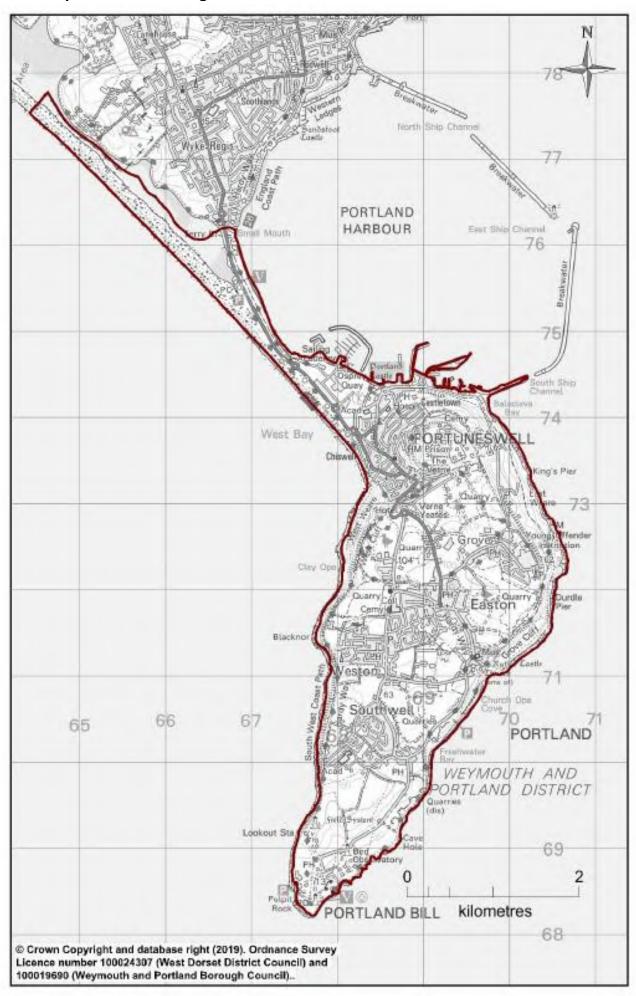

CR3 Allotments                                           |                  |
| Port/CR4 Sites of Open Space Value                            |                  |
| Port/CR5 New Community Facilities                             |                  |
| Port/CR6 Community and Visitor Events                         |                  |
| Sustainable Tourism                                           |                  |
| Port/ST1 Sustainable Tourism Development                      | <u> </u>         |
| Port/ST2 Beach Huts                                           | 15 and 15a       |
| Port/ST3 Tourist Trails                                       | 16               |
| Port/ST4 Marine Berths for Tourists                           | 10               |

Map 1- Portland Neighbourhood Plan Area



### Map 2—The Six Character Areas of Portland



### Map 3—Portland Mineral Consultation Area



Map 4—Designated Ecological Areas of Portland



Map 5—Designated Geological Areas on Portland



Map 6— Portland Flood Zones and Areas



#### Map 7—Portland Quarries Nature Park



Map 8—Portland Defined Development Boundaries



Map 8a—Portland Defined Development Boundaries—Underhill



Map 8b—Portland Defined Development Boundaries—Easton / Weston



Map 8c—Portland Defined Development Boundaries—Grove



Map 8d—Portland Defined Development Boundaries—Southwell



Map 9— The Verne Portland—Context



## Map 9a— The Verne Portland—Detail