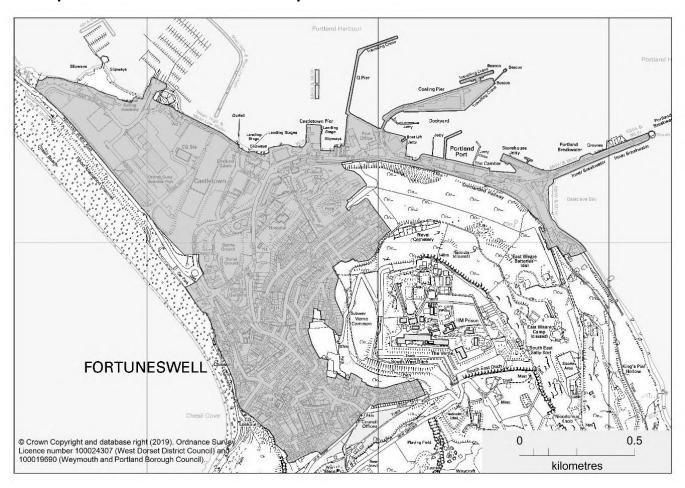

#### Map 7—Portland Quarries Nature Park

Map 8—Portland Defined Development Boundaries

Map 8a—Portland Defined Development Boundaries—Underhill

Map 8b—Portland Defined Development Boundaries—Easton / Weston

Map 8c—Portland Defined Development Boundaries—Grove

Map 8d—Portland Defined Development Boundaries—Southwell

Map 9— The Verne Portland—Context