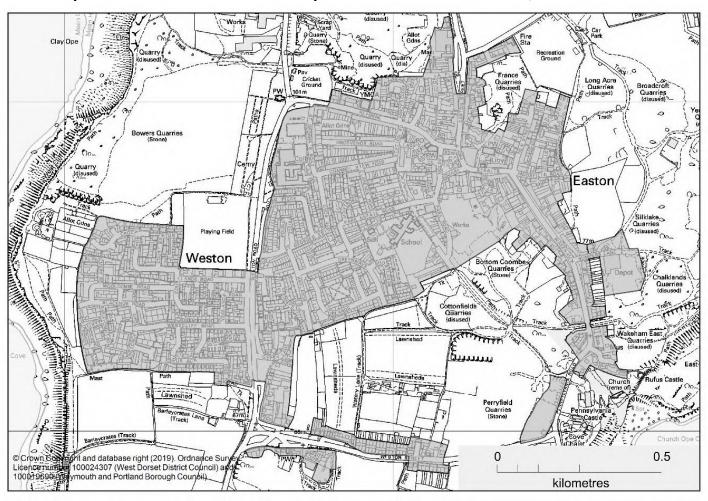

#### Map 7—Portland Quarries Nature Park

Map 8—Portland Defined Development Boundaries

Map 8a—Portland Defined Development Boundaries—Underhill

Map 8b—Portland Defined Development Boundaries—Easton / Weston

Map 8c—Portland Defined Development Boundaries—Grove

Map 8d—Portland Defined Development Boundaries—Southwell

Map 9— The Verne Portland—Context