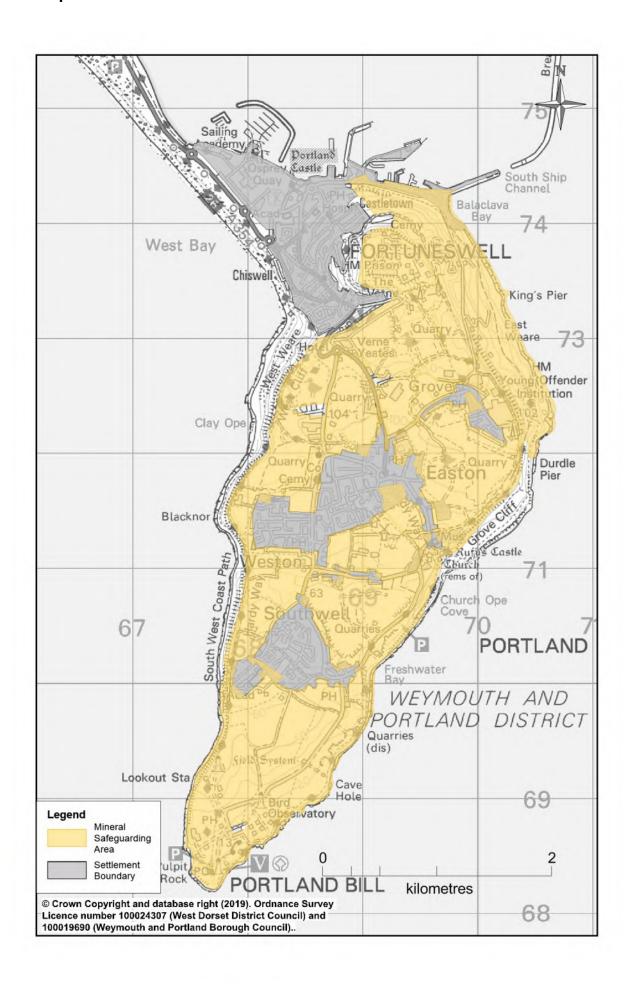

### Map 3—Portland Mineral Consultation Area

Map 4—Designated Ecological Areas of Portland

Map 5—Designated Geological Areas on Portland

Map 6— Portland Flood Zones and Areas