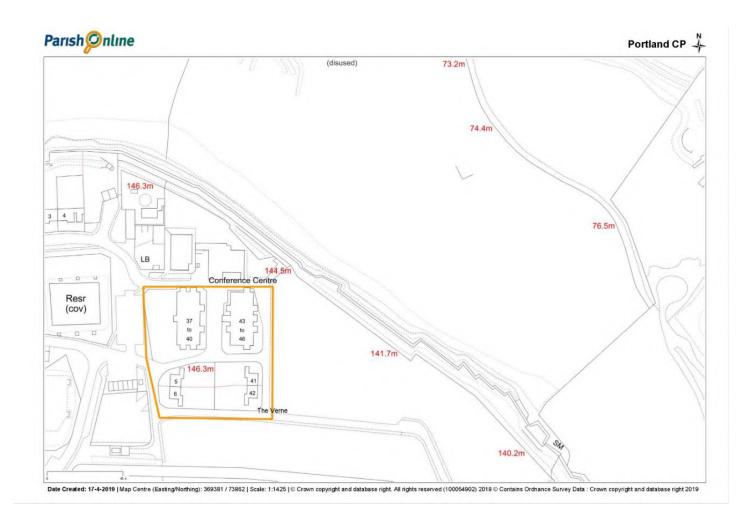

# Portland Neighbourhood Plan

**Policy Maps** 

Referendum Version

| Sections                                                      | Map No           |
|---------------------------------------------------------------|------------------|
| Introduction and Background                                   | -                |
| Portland Neighbourhood Plan Area                              | 1                |
| Character Areas                                               | 2                |
| Minerals Consultation Area                                    | 3                |
| Designated Ecological Areas                                   | 4                |
| Designated Geological Areas                                   | 5                |
|                                                               |                  |
| Policy Number and Policy Name                                 |                  |
| Environment                                                   |                  |
| Port/ENO Protection of European Sites                         | 4                |
| Port/EN1 Prevention of Flooding and Erosion                   | 6                |
| Port/EN2 Renewable Energy Development                         |                  |
| Port/EN3 The Portland Quarries Nature Park                    | 7                |
| Port/EN4 Local Heritage Assets                                |                  |
| Port/EN5 Historic Piers                                       |                  |
| Port/EN6 Defined Development Boundaries                       | 8                |
| Port/EN7 Design and Character                                 | 2                |
| Port/EN8 The Verne                                            | 9 and 9a         |
| Port/EN9 Public Realm Improvements                            |                  |
| Business and Employment                                       |                  |
| Port/BE1 Protecting Existing Business Sites and Premises      | 10 and 10a-10d   |
| Port/BE2 Up-grading of Existing Employment Sites and Premises |                  |
| Port/BE3 New Employment Premises                              |                  |
| Port/BE4 New Business Centres                                 |                  |
| Port/BE5 Facilitating Home Working                            |                  |
| Port/BE6 The Northern Arc                                     | 11               |
| Housing                                                       |                  |
| Port/HS1 Housing Mix                                          |                  |
| Port/HS2 Affordable Housing Assets                            |                  |
| TOTYTISE ATTORNISE TIOUSING ASSETS                            |                  |
|                                                               |                  |
| Transport                                                     |                  |
| Port/TR1 Improving Public Transport Links                     |                  |
| Port/TR2 Improving the Transport Infrastructure               |                  |
| Port/TR3 Reducing Parking Problems                            |                  |
| Port/TR4 Increasing Travel Links                              |                  |
| Shopping and Services                                         |                  |
| Port/SS1 Reinforcing Local and Neighbourhood Centres          | 12 and 12a – 12d |
| Community Recreation                                          |                  |
| Port/CR1 Protecting Recreation Spaces                         | 13               |
| Port/CR2 Local Green Space                                    | 14 and 14a – 14d |
| Port/CR3 Allotments                                           |                  |
| Port/CR4 Sites of Open Space Value                            |                  |
| Port/CR5 New Community Facilities                             |                  |
| Port/CR6 Community and Visitor Events                         |                  |
| Sustainable Tourism                                           |                  |
| Port/ST1 Sustainable Tourism Development                      | <u> </u>         |
| Port/ST2 Beach Huts                                           | 15 and 15a       |
| Port/ST3 Tourist Trails                                       | 16               |
| Port/ST4 Marine Berths for Tourists                           | 10               |

## Map 9a— The Verne Portland—Detail