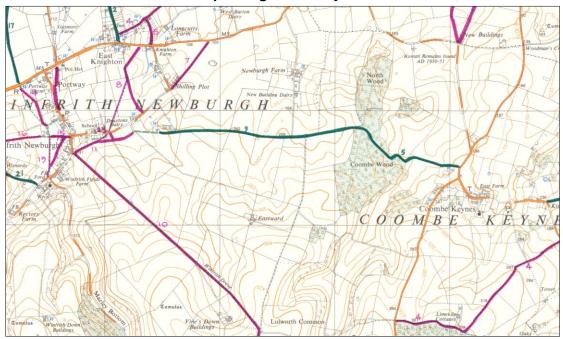

## Extract from the Definitive Map of Rights of Way sealed 1989

Extract from the working copy of the Definitive Map of Rights of Way sealed 1989 showing later changes

| District | Parish | Path | Status | Grid Ref | Grid Ref | Description                                                                              |
|----------|--------|------|--------|----------|----------|------------------------------------------------------------------------------------------|
| PDC      | SE27   | 1    | FP     | 806853   | 806850   | Wareham/Dorchester road near Red Lion Inn south to road near Post Office                 |
| PDC      | SE27   | 2    | BR     | 805859   | 811855   | Gatemoor Gate via Muddy Corner then southwards to Wareham/Dorchester road                |
| PDC      | SE27   | 3    | BR     | 809862   | 816873   | Path No 2 at Muddy Corner mainly north then east to follow south west side of railway to |
|          |        |      |        |          |          | Wool parish boundary                                                                     |
| PDC      | SE27   | 4    | FP     | 811856   | 813858   | Path No 2 south of the Rising Sun Inn to junction of Path Nos 5 and 6                    |
| PDC      | SE27   | 5    | FP     | 814855   | 813858   | Wareham/Dorchester road opposite Knighton Farm to junction of Path Nos 4 and 6           |
| PDC      | SE27   | 6    | FP     | 813858   | 822864   | Junction of Path Nos 4 and 5 north eastwards to parish boundary, thence to East Burton   |
| PDC      | SE27   | 7    | FP     | 815851   | 819856   | Grant's Barn, Knighton Lane north eastwards to Wareham/Dorchester road                   |
| PDC      | SE27   | 8    | FP     | 813850   | 811855   | School Lane to Wareham/Dorchester road at East Knighton                                  |
| PDC      | SE27   | 9    | BR     | 815848   | 827847   | Claypits Lane east to Coombe Keynes parish boundary                                      |
| PDC      | SE27   | 10   | FP     | 807846   | 825822   | Winfrith Drove to West Lulworth                                                          |
| PDC      | SE27   | 11   | FP     | 812848   | 807846   | Claypitts Lane to Smithy, Winfrith Drove                                                 |
| PDC      | SE27   | 12   | BR     | 81088138 | 80198123 | Daggers Gate, West Lulworth Road to West Lulworth parish boundary                        |
| PDC      | SE27   | 13   | BR     | 810813   | 802828   | Daggers Gate via Sleight Buildings to Chaldon Herring parish boundary                    |
| PDC      | SE27   | 14   | FP     | 802852   | 805848   | Wareham/Dorchester road opposite The Drove to join county road at Thornicks              |
| PDC      | SE27   | 15   | FP     | 807847   | 805847   | County road opposite School Lane to join Path Nos 16 and 19                              |
| PDC      | SE27   | 16   | FP     | 804847   | 798848   | County road south of Thornicks to Coalhill Drove (Path No 21)                            |
| PDC      | SE27   | 17   | BR     | 802852   | 802864   | Wareham/Dorchester road via The Drove to county road north of Drove Hill                 |
| PDC      | SE27   | 18   | FP     | 806849   | 805848   | County road opposite Post Office to junction of Path Nos 14 and 19                       |
| PDC      | SE27   | 19   | FP     | 805844   | 805847   | Church ford to junction of county road and Path No 15                                    |
| PDC      | SE27   | 20   | FP     | 798848   | 796849   | Coalhill Drove (Path No 21) to parish boundary at Wareham/Dorchester road                |
| PDC      | SE27   | 21   | BR     | 798849   | 804843   | (Coalhill Drove) Dorchester Road to Chaldon Herring/Winfrith road                        |
| PDC      | SE27   | 22   | BR     | 801844   | 797842   | Path No 21 (Coalhill Drove) to Chaldon parish boundary, thence to Five Marys             |
| PDC      | SE27   | 23   | FP     | 810848   | 811847   | School Lane to join Path No 11                                                           |
| PDC      | SE27   | 24   | BR     | 81328580 | 81048596 | From the unadopted road (junction of Path Nos 4,5&6) north westwards for                 |
|          |        |      |        |          |          | approximately 390 metres to its junction with Path No 2                                  |
| PDC      | SE27   | 25   | FP     | 81138590 | 81178569 | From junction with Path No 24 generally southerly along track to junction with Path No   |
|          |        |      |        |          |          | 4, approximately 1.8m wide                                                               |