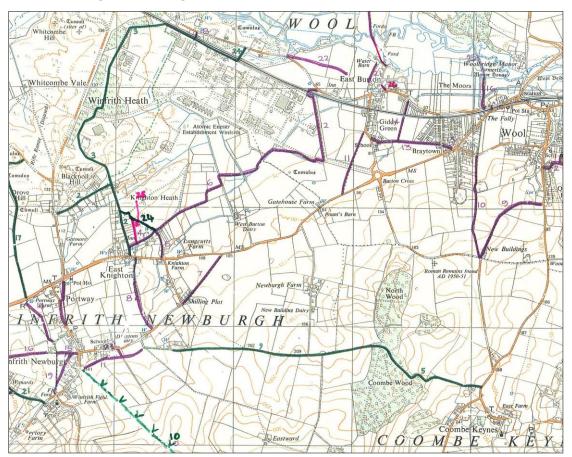

## Extract from the Definitive Map of Rights of Way sealed 1989

Extract from the working copy of the Definitive Map of Rights of Way sealed 1989 showing later changes

| District | Parish | Path | Status | Grid Ref | Grid Ref | Description                                                                              |
|----------|--------|------|--------|----------|----------|------------------------------------------------------------------------------------------|
| PDC      | SE27   | 1    | FP     | 806853   | 806850   | Wareham/Dorchester road near Red Lion Inn south to road near Post Office                 |
| PDC      | SE27   | 2    | BR     | 805859   | 811855   | Gatemoor Gate via Muddy Corner then southwards to Wareham/Dorchester road                |
| PDC      | SE27   | 3    | BR     | 809862   | 816873   | Path No 2 at Muddy Corner mainly north then east to follow south west side of railway to |
|          |        |      |        |          |          | Wool parish boundary                                                                     |
| PDC      | SE27   | 4    | FP     | 811856   | 813858   | Path No 2 south of the Rising Sun Inn to junction of Path Nos 5 and 6                    |
| PDC      | SE27   | 5    | FP     | 814855   | 813858   | Wareham/Dorchester road opposite Knighton Farm to junction of Path Nos 4 and 6           |
| PDC      | SE27   | 6    | FP     | 813858   | 822864   | Junction of Path Nos 4 and 5 north eastwards to parish boundary, thence to East Burton   |
| PDC      | SE27   | 7    | FP     | 815851   | 819856   | Grant's Barn, Knighton Lane north eastwards to Wareham/Dorchester road                   |
| PDC      | SE27   | 8    | FP     | 813850   | 811855   | School Lane to Wareham/Dorchester road at East Knighton                                  |
| PDC      | SE27   | 9    | BR     | 815848   | 827847   | Claypits Lane east to Coombe Keynes parish boundary                                      |
| PDC      | SE27   | 10   | FP     | 807846   | 825822   | Winfrith Drove to West Lulworth                                                          |
| PDC      | SE27   | 11   | FP     | 812848   | 807846   | Claypitts Lane to Smithy, Winfrith Drove                                                 |
| PDC      | SE27   | 12   | BR     | 81088138 | 80198123 | Daggers Gate, West Lulworth Road to West Lulworth parish boundary                        |
| PDC      | SE27   | 13   | BR     | 810813   | 802828   | Daggers Gate via Sleight Buildings to Chaldon Herring parish boundary                    |
| PDC      | SE27   | 14   | FP     | 802852   | 805848   | Wareham/Dorchester road opposite The Drove to join county road at Thornicks              |
| PDC      | SE27   | 15   | FP     | 807847   | 805847   | County road opposite School Lane to join Path Nos 16 and 19                              |
| PDC      | SE27   | 16   | FP     | 804847   | 798848   | County road south of Thornicks to Coalhill Drove (Path No 21)                            |
| PDC      | SE27   | 17   | BR     | 802852   | 802864   | Wareham/Dorchester road via The Drove to county road north of Drove Hill                 |
| PDC      | SE27   | 18   | FP     | 806849   | 805848   | County road opposite Post Office to junction of Path Nos 14 and 19                       |
| PDC      | SE27   | 19   | FP     | 805844   | 805847   | Church ford to junction of county road and Path No 15                                    |
| PDC      | SE27   | 20   | FP     | 798848   | 796849   | Coalhill Drove (Path No 21) to parish boundary at Wareham/Dorchester road                |
| PDC      | SE27   | 21   | BR     | 798849   | 804843   | (Coalhill Drove) Dorchester Road to Chaldon Herring/Winfrith road                        |
| PDC      | SE27   | 22   | BR     | 801844   | 797842   | Path No 21 (Coalhill Drove) to Chaldon parish boundary, thence to Five Marys             |
| PDC      | SE27   | 23   | FP     | 810848   | 811847   | School Lane to join Path No 11                                                           |
| PDC      | SE27   | 24   | BR     | 81328580 | 81048596 | From the unadopted road (junction of Path Nos 4,5&6) north westwards for                 |
|          |        |      |        |          |          | approximately 390 metres to its junction with Path No 2                                  |
| PDC      | SE27   | 25   | FP     | 81138590 | 81178569 | From junction with Path No 24 generally southerly along track to junction with Path No   |
|          |        |      |        |          |          | 4, approximately 1.8m wide                                                               |