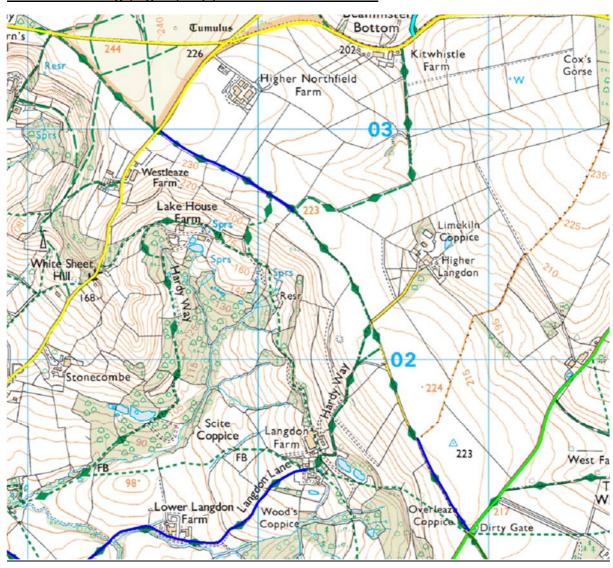

| 496030 - 502027                    |                        | 0.44               |                 |                |         |                   | 0.71           |
|          | 7. Gerrards Green Housing Estate                                                                         | 485015 - 488016                    | Pt 1.4.57<br>Pt 1.2.59 | 0.34               |                 |                | P, A    |                   | 0.55           |
|          | 0 117 4 4 7 70 1 4                                                                                       | 101011 101013                      | 1.1.62                 | A 11               |                 |                |         |                   | 0.22           |

#### Current Working (digital) copy extract List of Streets: