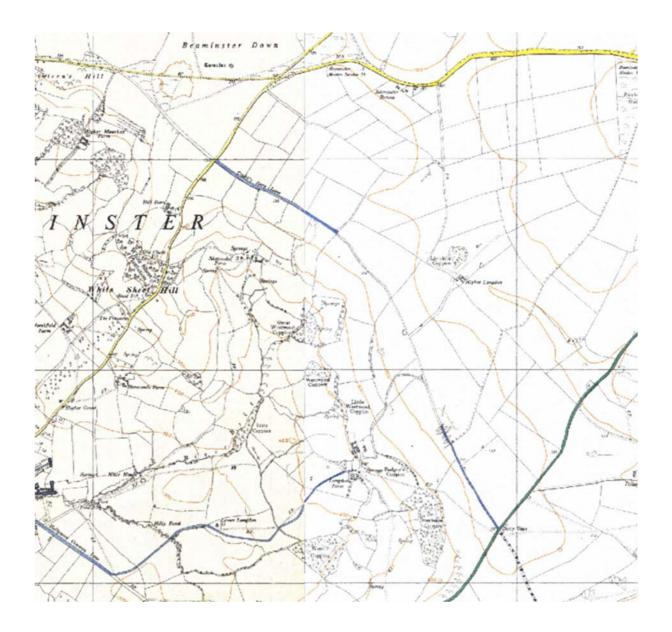

### List of Streets map as at 2/5/06:

#### Current List of Streets extract for D11205 and D11206 at Beaminster:

|          | SCHEDULE OF ROADS                                                                                        |                                    |                        |                    |                 |                |         |                   |                |
|----------|----------------------------------------------------------------------------------------------------------|------------------------------------|------------------------|--------------------|-----------------|----------------|---------|-------------------|----------------|
| ROAD NO. | CLASS OF ROAD: UNCLASSIFIED                                                                              | DISTRICT: WEST DORSET              |                        | PARISH: BEAMINSTER |                 |                |         | DIVISION<br>NO. 1 |                |
|          | Description                                                                                              | Map Reference                      | Date<br>Adopted        | Paved<br>Roads     | Unpaved<br>Road | Green<br>Lanes | Remarks |                   | Length<br>(km) |
| D112     | <ol> <li>Junction A3066 Melplash - Jacks Hill -<br/>Mapperton - Junction B3163 Storridge Hill</li> </ol> | 485976 - 500006                    |                        | 2.70               |                 |                |         |                   | 4.35           |
|          | <ol> <li>Junction D112/01 Mapperton - Cotleigh -<br/>Junction C66</li> </ol>                             | 505999 - 509001<br>509001 - 518006 |                        | 0.49               |                 | 0.65           |         |                   | 0.79           |
|          | <ol> <li>East Street, Beaminster and Langdon<br/>Lane</li> </ol>                                         | 482012 - 503015                    |                        | 1.45               |                 |                |         |                   | 2.33           |
|          | 4. Junction B3163 to Whitcombe Farm                                                                      | 488007 - 489006                    |                        | 0.07               |                 |                |         |                   | 0.11           |
|          | <ol> <li>Junction B3163 Dirty Gate towards<br/>Higher Langdon</li> </ol>                                 | 509013 - 506019                    |                        | 0.36               |                 |                |         |                   | 0.58           |
|          | <ol> <li>Junction C67 White Sheet Hill towards<br/>Higher Langdon</li> </ol>                             | 496030 - 502027                    |                        | 0.44               |                 |                |         |                   | 0.71           |
|          | 7. Gerrards Green Housing Estate                                                                         | 485015 - 488016                    | Pt 1.4.57<br>Pt 1.2.59 | 0.34               |                 |                | P, A    |                   | 0.55           |
|          | 0 117 4 4 7 70 1 4                                                                                       | 101011 101013                      | 1.1.62                 | A 11               |                 |                |         |                   | 0.22           |